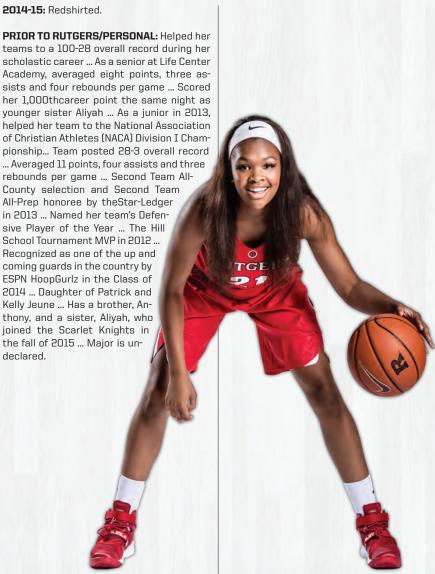

| 1  | 1   | 0   | 1   | 4   | 2.5 |
| vs NORTHWESTERN      | 03/06/15 |    | 7   | 0-1    | .000  | 0-1     | .000 | 2-2     | 1.000 | 0   | 0     | 0   | 1.1 | 0  | 0  | 1   | 0   | 0   | 2   | 2.5 |
| vs Seton Hall        | 03/21/15 |    | 8   | 1-1    | 1.000 | 0-0     | .000 | 1-2     | .500  | 0   | 3     | 3   | 1.2 | 1  | 1  | 1   | 0   | 0   | 3   | 2.5 |
| at UConn             | 03/23/15 |    | 30  | 1-5    | .200  | 0-2     | .000 | 0-0     | .000  | 0   | 2     | 2   | 1.2 | 1  | 2  | 0   | 0   | 2   | 2   | 2.5 |
| Totals               |          | 0  | 261 | 19-64  | .297  | 6-31    | .194 | 21-24   | .875  | 12  | 20    | 32  | 1.2 | 15 | 18 | 19  | 0   | 8   | 65  | 2.5 |

RUTG



# **ASHLI JEUNE**

REDSHIRT FRESHMAN • 5-10 • GUARD WESTAMPTON, N.J.
LIFE CENTER ACADEMY

21





# **VICTORIA HARRIS**

FRESHMAN • 6-3 • CENTER/FORWARD SNELVILLE, GA. PARKVIEW

40

PRIOR TO RUTGERS/PERSONAL: Poured in 12.8 points 10 rebounds and 2.7 steals as a senior at Parkview High School ... First Team 8-AAAAAA and Georgia Athletic Coaches' Association All-State member ... Atlanta Tip-Off Club Metro Atlanta Honorable Mention selection ... Averaged 10 points and nine rebounds as a junior ... Helped the Panthers to a 27-4 record and the Elite Eight of the state playoffs ... Also averaged two assists, three steals and shot 71 percent from the free throw line ... Her 84 blocks ranked her fifth in the Gwinnett County single season record books ... Listed at No. 16 among power forwards in the class by Prospect Nation ... In addition to her success on the basketball court, competed i