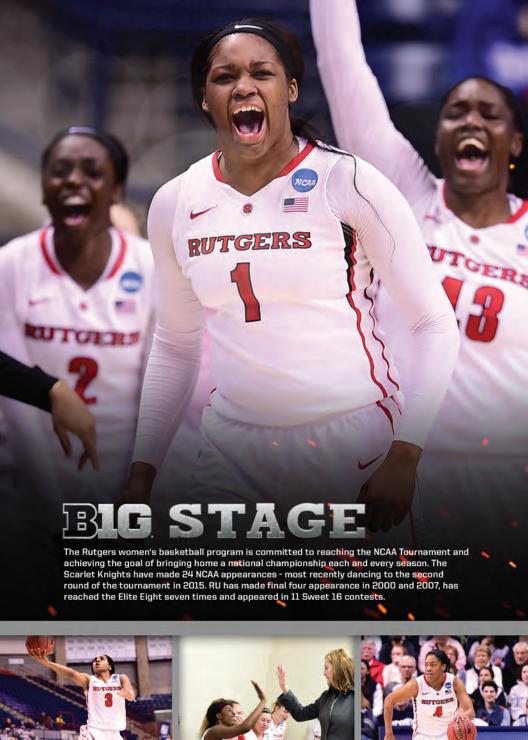

# SCARLET KNIGHTS TAKE

Rutgers has had 17 former student-athletes drafted into the WNBA. Six of the 17 were first round picks, selected eigth or higher. Rutgers has boasted at least one draft choice in six of the past nine years. Over 30 former Scarlet Knights have continued their basketball careers overseas.

# BIG ATTENTION

The Scarlet Knights are one of the most heavily covered women's basketball teams in the nation, located conveniently next door to the number one media market - New York City.

The 2015-16 season features seven nationally televised games - Five on the Big Ten Network and two in front of the ESPN2 cameras. The Scarlet Knights can also been seen on BTN Plus, the Big Ten Network's streaming platform, throughout the year.