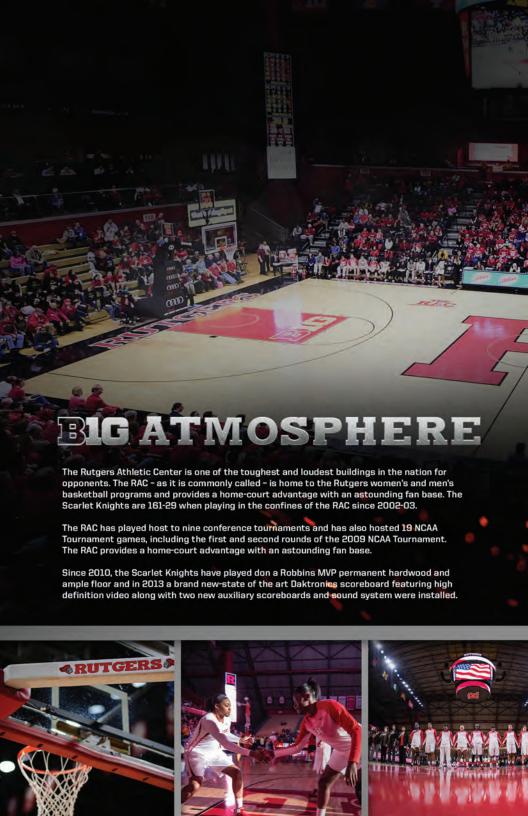

# BIG ATTENTION

The Scarlet Knights are one of the most heavily covered women's basketball teams in the nation, located conveniently next door to the number one media market - New York City.

The 2015-16 season features seven nationally televised games - Five on the Big Ten Network and two in front of the ESPN2 cameras. The Scarlet Knights can also been seen on BTN Plus, the Big Ten Network's streaming platform, throughout the year.

ESPN Films and espnW took top honors in the "Best Documentary Short" category at the 2013 Tribeca Film Festival for the "Nine for IX" digital short "Coach" - a glimpse into the storied career of head coach C. Vivian Stringer. The film was directed by Bess Kargman and executive produced by Whoopi Goldberg.

# BIGSUPPORT

#### STRENGTH & CONDITIONING

The Rutgers women's basketball is committed to being the strongest and most fit team in the nation. The squad has full-time strength and conditioning coaches available for both in- and off-season programs. To compete at the highest level of Division I basketball, a positive and comprehension strength and conditioning program is a requirement, not a luxury.

Also aiding in the health and wellness of the Scarlet Knights is the athletic training staff. The staff is responsible for evaluating and assessing injuries, as well as designing rehabilitation programs. Dedicated concern is the hallmark of the Rutgers sports medicine staff. The RU Sports Medicine staff consists of 10 full-time athletic trainers and several student athletic trainers. In addition, the staff is assisted by orthopedic professionals, dentists and nutrition counselors, as well as many other branches of medical consultants.