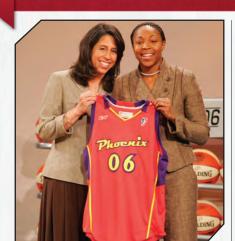

# SCARLET KNIGHTS TAKE

Rutgers has had 17 former student-athletes drafted into the WNBA. Six of the 17 were first round picks, selected eigth or higher. Rutgers has boasted at least one draft choice in six of the past nine years. Over 30 former Scarlet Knights have continued their basketball careers overseas.