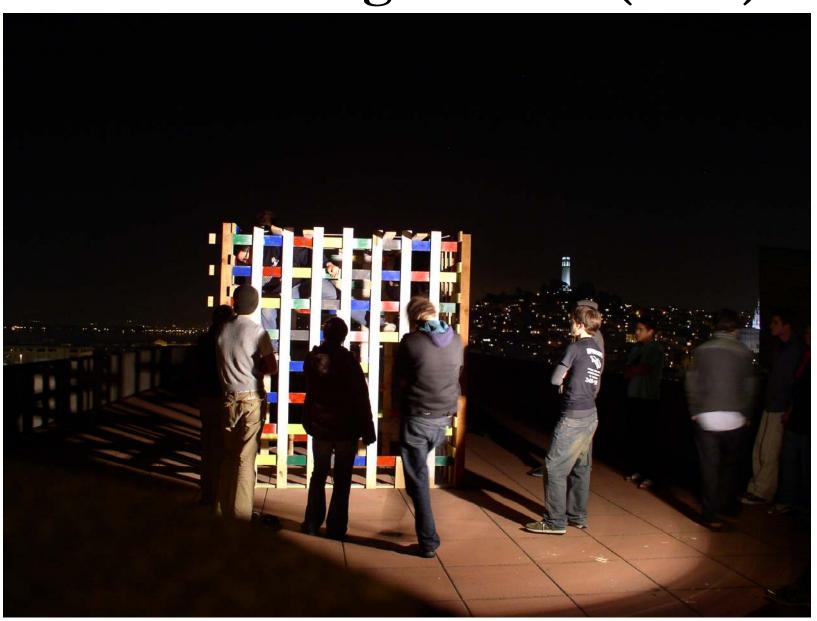

# Twister Cage Match (2004)

# Twister Cage Match (2004) MEDIA

1. All gameplay is performance.

- 1. All gameplay is performance.
- 2. All gameplay is theatrical.

- 1. All gameplay is performance.
- 2. All gameplay is theatrical.
- 3. Performance is improved by gameplay's theatrical magic "as if".

- 1. All gameplay is performance.
- 2. All gameplay is theatrical.
- 3. Performance is improved by gameplay's theatrical magic "as if".
- 4. Performance is scary, games are safe.