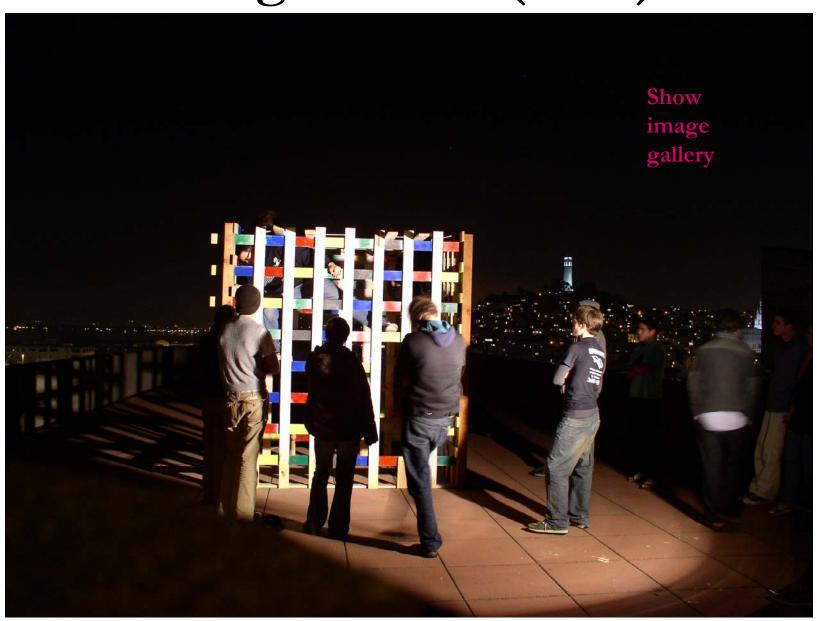

# I Love Bees (2004) Play audio and show image gallery

1. Make play more physical.

- 1. Make play more physical.
- 2. Make play more visible.

- 1. Make play more physical.
- 2. Make play more visible.
- 3. Make play more spectacular.

- 1. Make play more physical.
- 2. Make play more visible.
- 3. Make play more spectacular.
- 4. Make play more demonstrative.

- 1. Make play more physical.
- 2. Make play more visible.
- 3. Make play more spectacular.
- 4. Make play more demonstrative.
- 5. Make play more conspiratorial.

- 1. Make play more physical.
- 2. Make play more visible.
- 3. Make play more spectacular.
- 4. Make play more demonstrative.
- 5. Make play more conspiratorial.
- 6. Make play more psychological.

# All Gameplay Is Performance

More physical

More visible

More spectacular

More demonstrative

More conspiratorial

More psychological