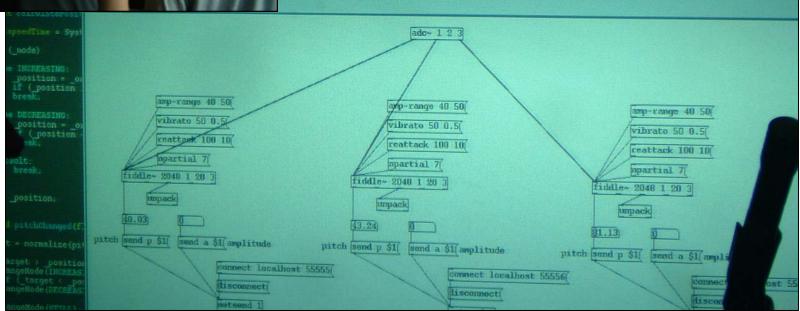

# The ORGANUM Playtest (2005)

### The ORGANUM Playtest (2005) MEDIA

emoved organum/Main.class! emoved 'organum/Model.class' moved organum/MotionAxis class emoved organum/OrganumInputDevice class emoved organum/POListener class emoved 'organum/PDReceive.class' emoved organum/PDSend.class' organum/PositionControls.class organum/SensorBehavior.class enoved organum/TextureLoader.class organum/VertexBehavior.class organum/Vertex.class removed organum/VertexListener.class' 'emoved 'organum/Wrapper\$1.class' removed `organum/Wrapper.class' Direct Known Subclasses: /home/ryan/organum/pd

Play Organum videos:

- 1. Learning
- 2. Master
- 3. Play

1. Talent-based performance (art)

- 1. Talent-based performance (art)
- 2. Master performance (interaction)

- 1. Talent-based performance (art)
- 2. Master performance (interaction)
- 3. Expressive performance (identity)

- 1. Talent-based performance (art)
- 2. Master performance (interaction)
- 3. Expressive performance (identity)
- 4. Spectacular performance (attention)

- 1. Talent-based performance (art)
- 2. Master performance (interaction)
- 3. Expressive performance (identity)
- 4. Spectacular performance (attention)
- 5. Theatrical performance ("as if")