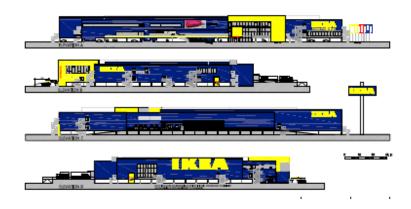

- Showroom
- Restaurant
- Market hall
- Self serve furniture area
- Warehouse

- Showroom
- Restaurant
- Market hall
- Self serve furniture area
- Warehouse

- Showroom
- Restaurant
- Market hall
- Self serve furniture area
- Warehouse

- Showroom
- Restaurant
- Market hall
- Self serve furniture area
- Warehouse

- Showroom
- Restaurant
- Market hall
- Self serve furniture area
- Warehouse

High fire load – Focus area!