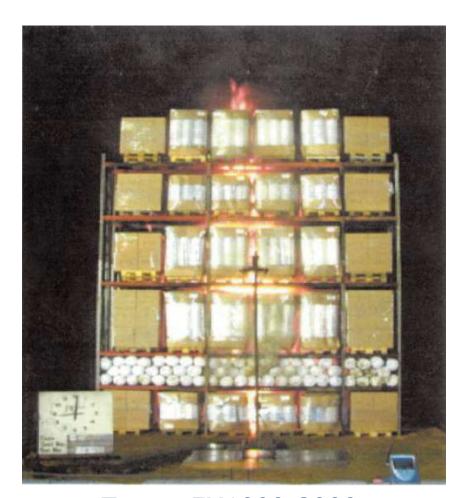

### The Changing Nature of Building Contents

Fire load – goods & range configuration

Test at FM1999-2000

- Exposed Expanded Plastics
- Rolled mattresses
- IKEA testing 1980-
  - SP, FM, Vds, Viking, CCI, UL
- Challenge:
  - Few international standards?
  - In-rack solutions flexibility?
  - IKEA standards Approval authorities
  - Sensible solutions Flue space
  - Expensive installations

## The Changing Nature of Building Contents Fire load – Sprinkler test (2012-13)

- Develop NFPA sprinkler protection criteria -Expanded exposed Group A plastic commodity
- Vertical barriers
- NFPA 13 (2016) revision process