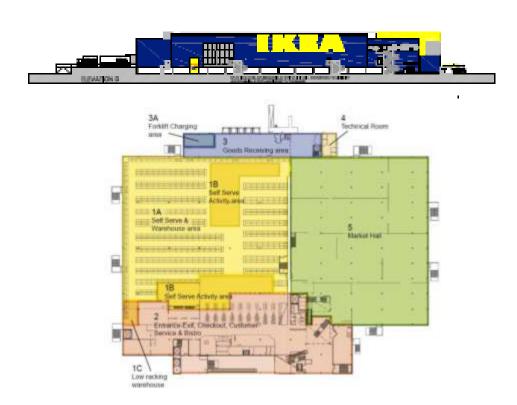

## The Changing Nature of Building Contents Fire load – Sprinkler design

Figure 1: Store Layout Ground floor

Table 7-1 Area Classification European Standard and NFPA 13

| Area                        | European standa          | ards                    | NFPA 13                  |                                         |  |
|-----------------------------|--------------------------|-------------------------|--------------------------|-----------------------------------------|--|
|                             | Hazard<br>classification | Goods<br>classification | Hazard<br>classification | Goods<br>classification                 |  |
| Self serve and<br>warehouse | HHS                      | 4                       | Storage                  | Group A<br>expanded<br>exposed plastics |  |
| Activity area               | HHS                      | 3                       | Storage                  | 4                                       |  |
| Goods unloading             | HHS                      | 4                       | Storage                  | Group A<br>expanded<br>exposed plastics |  |
| Market hall                 | HHS                      | 3                       | OH2                      | 4                                       |  |
| Entrance                    | OH3                      | -                       | OH1                      | -                                       |  |
| Restaurant                  | OH3                      | -                       | OH1                      | -                                       |  |
| Show room                   | OH3                      | 3                       | OH2                      | 4                                       |  |
| Office                      | OH1                      | -                       | LH                       | -                                       |  |
| Tech. rooms                 | OH1                      | -                       | OH1                      | -                                       |  |