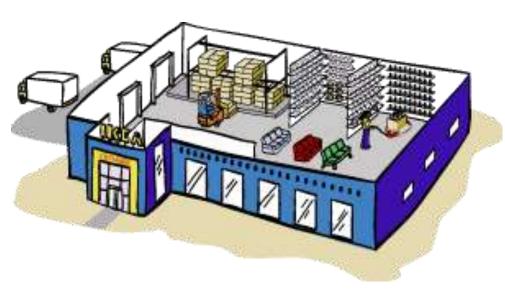

- Showroom
- Restaurant
- Market hall
- Self serve furniture area
- Warehouse

- Showroom
- Restaurant
- Market hall
- Self serve furniture area
- Warehouse

- Showroom
- Restaurant
- Market hall
- Self serve furniture area
- Warehouse

- Showroom
- Restaurant
- Market hall
- Self serve furniture area
- Warehouse

- Showroom
- Restaurant
- Market hall
- Self serve furniture area
- Warehouse

High fire load – Focus area!