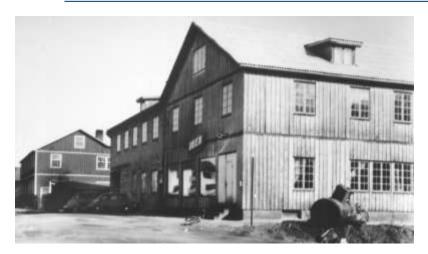

#### Katastrofbrand ödelade Ikea

#### 435 anställda

J örlagskvällens svåra hrand är den första som drabbat Bea vid Kungens kurva. Måbellunet and klart
enutnarn 1965, bet var da nover. Europas störta travlans. Byggkostanferna njägjek till eicka 17 miljoner
ka. Det rundt anlikellunet milere 60 meter i djameter.
Det intilliggande lagge och denda ytan i kompleket år
stilliggande lagge och tottale ytan i kompleket år
35,000 kvaraminetes. Möslellunet speedsitter i dig 435
sessenskarfarinnetes. Möslellunet speedsitter i dig 435

#### Skador för 50 miljoner

M söbelhuset Ikea vid Kungens kurva i Stockholm eldhärjades på lördagskvällen M så svårt att man måste bygga ett nytt hus. Det uppgav platschefen Hans Ax vid midnatt, då branden fortfarande rasade i det stora möbelkomplexet. Skadoria uppgår till cirka 50 miljoner kr. Branden började vid 20.30-tiden i neonskylten på taket. Tre brandkårer tillkallades men man hade ingen möjlighet att stoppa den våldsamma branden. Via luftintagen fortsatte den ner i huset. Även den intilliggande lager- och kontorsbyggnåden härjades mycket svårt.

Se sidan liunodita

Fire: The Kungens Kurva store, Sweden - 1970.

Fire: The Wallau store, Germany - 1984.