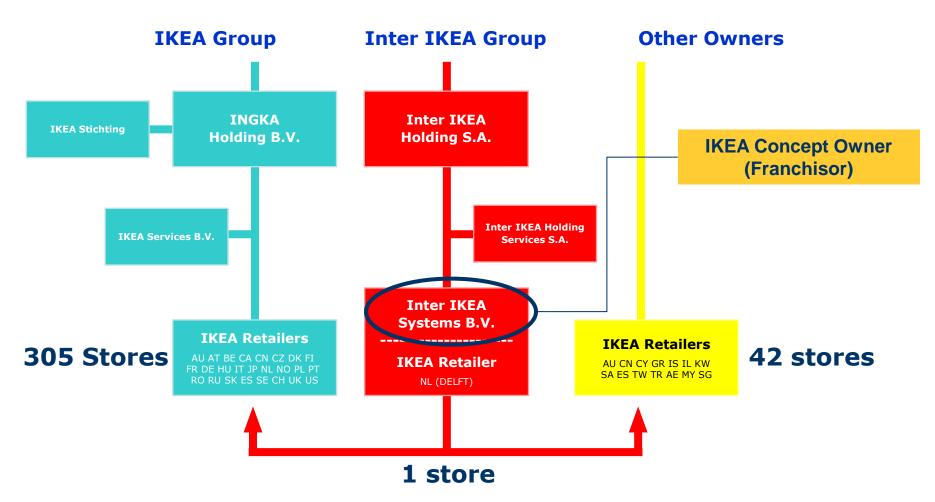

## The Changing Nature of Building Contents IKEA Store Perspective

1952

11 new stores in nine countries

139,000

IKEA.com > 1 billion visits

#### TOP 5 SELLING COUNTRIES

The IKEA Catalogue was printed in 212 million copies

IIKEA Group stores 690 million visits

The IKEA range 9,500 products

**Total number of IKEA Store: 348 Stores** 

**Shopping Centre Distribution Centre (DC)** 