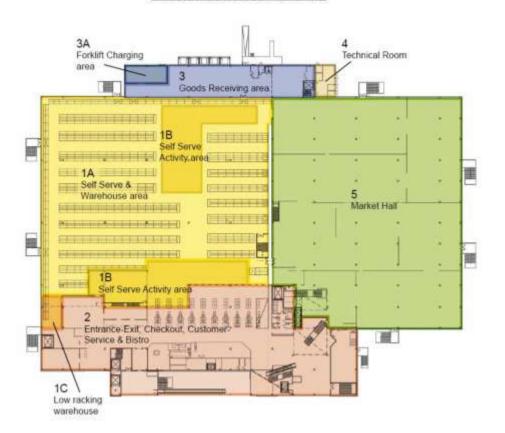

## The Changing Nature of Building Contents Fire load – Sprinkler design

Figure 1: Store Layout Ground floor

Table 7-1 Area Classification European Standard and NFPA 13

| Area                        | European standa          | ards                    | NFPA 13                  |                                         |  |
|-----------------------------|--------------------------|-------------------------|--------------------------|-----------------------------------------|--|
|                             | Hazard<br>classification | Goods<br>classification | Hazard<br>classification | Goods<br>classification                 |  |
| Self serve and<br>warehouse | HHS                      | 4                       | Storage                  | Group A<br>expanded<br>exposed plastics |  |
| Activity area               | HHS                      | 3                       | Storage                  | 4                                       |  |
| Goods unloading             | HHS                      | 4                       | Storage                  | Group A<br>expanded<br>exposed plastics |  |
| Market hall                 | HHS                      | 3                       | OH2                      | 4                                       |  |
| Entrance                    | OH3                      | -                       | OH1                      | -                                       |  |
| Restaurant                  | OH3                      | -                       | OH1                      | -                                       |  |
| Show room                   | OH3                      | 3                       | OH2                      | 4                                       |  |
| Office                      | OH1                      | -                       | LH                       | -                                       |  |
| Tech. rooms                 | OH1                      | -                       | OH1                      | -                                       |  |