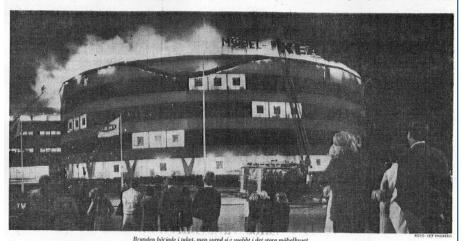

#### Katastrofbrand ödelade Ikea

#### 435 anställda

J örlagskvällens svåra hrand är den första som drabbat Bea vid Kungens kurva. Måbellunet and klart
enutnarn 1965, bet var da nover. Europas störta travlans. Byggkostanferna njägjek till eicka 17 miljoner
ka. Det rundt anlikellunet milere 60 meter i djameter.
Det intilliggande lagge och denda ytan i kompleket år
stilliggande lagge och tottale ytan i kompleket år
35,000 kvaraminetes. Möslellunet speedsitter i dig 435
sessenskarfarinnetes. Möslellunet speedsitter i dig 435

#### Skador för 50 miljoner

M söbelhuset Ikea vid Kungens kurva i Stockholm eldhärjades på lördagskvällen M så svårt att man måste bygga ett nytt hus. Det uppgav platschefen Hans Ax vid midnatt, då branden fortfarande rasade i det stora möbelkomplexet. Skadoria uppgår till cirka 50 miljoner kr. Branden började vid 20.30-tiden i neonskylten på taket. Tre brandkårer tillkallades men man hade ingen möjlighet att stoppa den våldsamma branden. Via luftintagen fortsatte den ner i huset. Även den intilliggande lager- och kontorsbyggnåden härjades mycket svårt.

Se sidan liunodita

Fire: The Kungens Kurva store, Sweden - 1970.

Fire: The Wallau store, Germany - 1984.