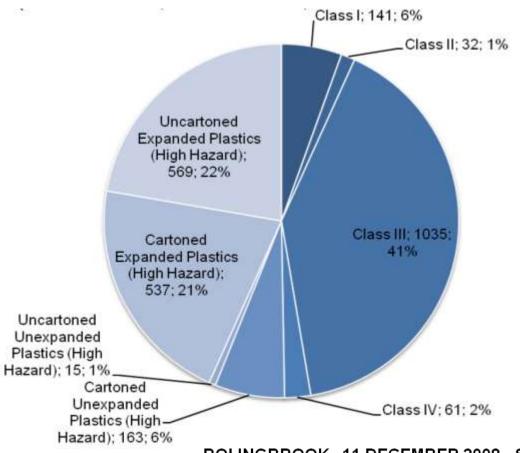

## The Changing Nature of Building Contents Fire load – Warehouse goods configuration

- Generally the volume of plastic have increased
- More Exposed Expanded Plastic

BOLINGBROOK - 11 DECEMBER 2008 - STORAGE IN WAREHOUSE (CLASSIFICATION; NO. OF PALLETS; PERCENTAGE OF PALLETS)