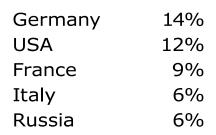

#### TOP 5 SELLING COUNTRIES

The IKEA Catalogue was printed in 212 million copies

IIKEA Group stores 690 million visits

The IKEA range 9,500 products

**Total number of IKEA Store: 348 Stores** 

**Shopping Centre Distribution Centre (DC)** 