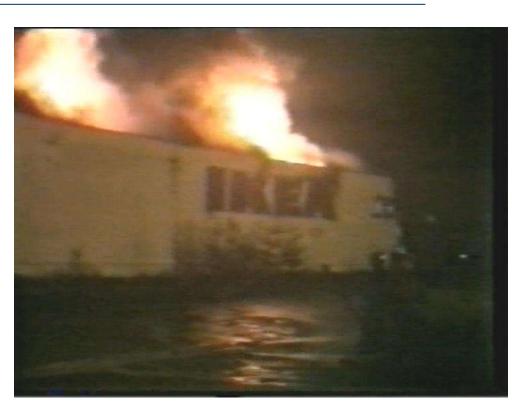

#### Katastrofbrand ödelade Ikea

#### 435 anställda

J örlagskvällens svåra hrand är den första som drabbat Bea vid Kungens kurva. Måbellunet and klart
enutnarn 1965, bet var da nover. Europas störta travlans. Byggkostanferna njägjek till eicka 17 miljoner
ka. Det rundt anlikellunet milere 60 meter i djameter.
Det intilliggande lagge och denda ytan i kompleket år
stilliggande lagge och tottale ytan i kompleket år
35,000 kvaraminetes. Möslellunet speedsitter i dig 435
sessenskarfarinnetes. Möslellunet speedsitter i dig 435

#### Skador för 50 miljoner

M söbelhuset Ikea vid Kungens kurva i Stockholm eldhärjades på lördagskvällen M så svårt att man måste bygga ett nytt hus. Det uppgav platschefen Hans Ax vid midnatt, då branden fortfarande rasade i det stora möbelkomplexet. Skadoria uppgår till cirka 50 miljoner kr. Branden började vid 20.30-tiden i neonskylten på taket. Tre brandkårer tillkallades men man hade ingen möjlighet att stoppa den våldsamma branden. Via luftintagen fortsatte den ner i huset. Även den intilliggande lager- och kontorsbyggnåden härjades mycket svårt.

Se sidan liunodita

Fire: The Kungens Kurva store, Sweden - 1970.

Fire: The Wallau store, Germany - 1984.