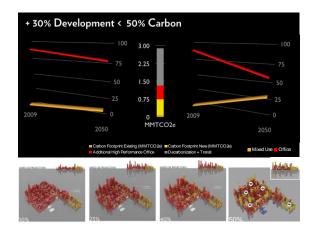

### CHICAGO **DECARBONIZATION** PLAN

| 100% | Θ    | CARBON EMISSIONS     | 3.9 MMTCO2              |
|------|------|----------------------|-------------------------|
| 79%  | la   | BUILDINGS            | 3.1 MMTCO2              |
| 66%  | nila | URBAN MATRIX         | 2.56 MMTCO2             |
| 62%  | =    | TRANSIT AND MOBILITY | 2.41 MMTCO2             |
| 58%  | 1    | SMART INFRASTRUCTURE | 2.31 MMTCO2             |
| 58%  | 6    | WATER                | 2.30 MMTCO <sub>2</sub> |
| 57%  | Ŵ    | WASTE                | 2.22 MMTCO2             |
| 55%  | #    | COMMUNITY ENGAGEMENT | 2.13 MMTCO2             |
| 20%  | 0    | ENERGY               | .780 MMTCO2             |
| 80%  |      |                      |                         |