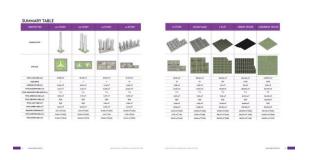

LITY | 2.41 MMTCO2             |
| 58%  | 1    | SMART INFRASTRUCTURE | 2.31 MMTCO2             |
| 58%  | 6    | WATER                | 2.30 MMTCO <sub>2</sub> |
| 57%  | Ŵ    | WASTE                | 2.22 MMTCO2             |
| 55%  | #    | COMMUNITY ENGAGEMENT | 2.13 MMTCO2             |
| 20%  | 0    | ENERGY               | .780 MMTCO2             |
| 80%  |      |                      |                         |





















### Process



### Tool Flow



# Survey



## Compare

- Ranks Retrofit opportunities based on Energy and Cost Savings Potential. Shows potential Savings.
  Compares Energy Usage against EnergyStar and CBECS.
- The state of the s

## Act

Connects building owners with Approved Engineers.
Suggests financial incentives for selected retrofits.
Notifies