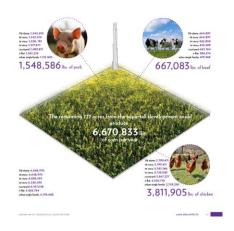

TCO2             |
| 58%  | 1    | SMART INFRASTRUCTURE | 2.31 MMTCO2             |
| 58%  | 6    | WATER                | 2.30 MMTCO <sub>2</sub> |
| 57%  | Ŵ    | WASTE                | 2.22 MMTCO2             |
| 55%  | #    | COMMUNITY ENGAGEMENT | 2.13 MMTCO2             |
| 20%  | 0    | ENERGY               | .780 MMTCO2             |
| 80%  |      |                      |                         |





















### Process



### Tool Flow



# Survey



## Compare

- Ranks Retrofit opportunities based on Energy and Cost Savings Potential. Shows potential Savings.
  Compares Energy Usage against EnergyStar and CBECS.
- The state of the s

## Act

Connects building owners with Approved Engineers.
Suggests financial incentives for selected retrofits.
Notifies