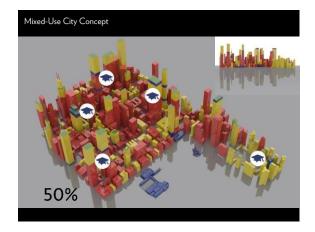

th































### CHICAGO **DECARBONIZATION** PLAN

| 100% | Θ    | CARBON EMISSIONS     | 3.9 MMTCO2              |
|------|------|----------------------|-------------------------|
| 79%  | la   | BUILDINGS            | 3.1 MMTCO2              |
| 66%  | nila | URBAN MATRIX         | 2.56 MMTCO2             |
| 62%  | =    | TRANSIT AND MOBILITY | 2.41 MMTCO2             |
| 58%  | 1    | SMART INFRASTRUCTURE | 2.31 MMTCO2             |
| 58%  | 6    | WATER                | 2.30 MMTCO <sub>2</sub> |
| 57%  | Ŵ    | WASTE                | 2.22 MMTCO2             |
| 55%  | #    | COMMUNITY ENGAGEMENT | 2.13 MMTCO2             |
| 20%  | 0    | ENERGY               | .780 MMTCO2             |
| 80%  |      |                      |                         |





















### Process



### Tool Flow



# Survey



## Compare

- Ranks Retrofit opportunities based on Energy and Cost Savings Potential. Shows potential Savings.
  Compares Energy Usage against EnergyStar and CBECS.
- The state of the s

## Act

Connects building owners with Approved Engineers.
Suggests financial incentives for selected retrofits.
Notifies