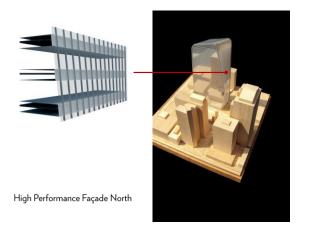

### THERMOS BOTTLE CONCEPT

A S G G

High Performance Facade South

High Performance Façade North