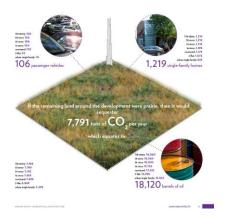

MMTCO2             |
| 58%  | 1    | SMART INFRASTRUCTURE | 2.31 MMTCO2             |
| 58%  | 6    | WATER                | 2.30 MMTCO <sub>2</sub> |
| 57%  | Ŵ    | WASTE                | 2.22 MMTCO2             |
| 55%  | #    | COMMUNITY ENGAGEMENT | 2.13 MMTCO2             |
| 20%  | 0    | ENERGY               | .780 MMTCO2             |
| 80%  |      |                      |                         |





















### Process



### Tool Flow



# Survey



## Compare

- Ranks Retrofit opportunities based on Energy and Cost Savings Potential. Shows potential Savings.
  Compares Energy Usage against EnergyStar and CBECS.
- The state of the s

## Act

Connects building owners with Approved Engineers.
Suggests financial incentives for selected retrofits.
Notifies