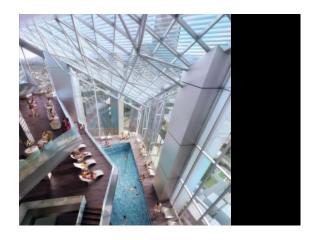

URE | 2.31 MMTCO2             |
| 58%  | 6    | WATER                | 2.30 MMTCO <sub>2</sub> |
| 57%  | Ŵ    | WASTE                | 2.22 MMTCO2             |
| 55%  | #    | COMMUNITY ENGAGEMENT | 2.13 MMTCO2             |
| 20%  | 0    | ENERGY               | .780 MMTCO2             |
| 80%  |      |                      |                         |





















### Process



### Tool Flow



# Survey



## Compare

- Ranks Retrofit opportunities based on Energy and Cost Savings Potential. Shows potential Savings.
  Compares Energy Usage against EnergyStar and CBECS.
- The state of the s

## Act

Connects building owners with Approved Engineers.
Suggests financial incentives for selected retrofits.
Notifies