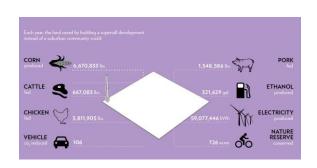

O2             |
| 58%  | 1    | SMART INFRASTRUCTURE | 2.31 MMTCO2             |
| 58%  | 6    | WATER                | 2.30 MMTCO <sub>2</sub> |
| 57%  | Ŵ    | WASTE                | 2.22 MMTCO2             |
| 55%  | #    | COMMUNITY ENGAGEMENT | 2.13 MMTCO2             |
| 20%  | 0    | ENERGY               | .780 MMTCO2             |
| 80%  |      |                      |                         |





















### Process



### Tool Flow



# Survey



## Compare

- Ranks Retrofit opportunities based on Energy and Cost Savings Potential. Shows potential Savings.
  Compares Energy Usage against EnergyStar and CBECS.
- The state of the s

## Act

Connects building owners with Approved Engineers.
Suggests financial incentives for selected retrofits.
Notifies