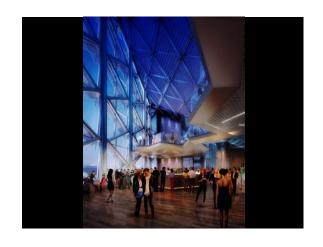

CTURE | 2.31 MMTCO2             |
| 58%  | 6    | WATER                | 2.30 MMTCO <sub>2</sub> |
| 57%  | Ŵ    | WASTE                | 2.22 MMTCO2             |
| 55%  | #    | COMMUNITY ENGAGEMENT | 2.13 MMTCO2             |
| 20%  | 0    | ENERGY               | .780 MMTCO2             |
| 80%  |      |                      |                         |





















### Process



### Tool Flow



# Survey



## Compare

- Ranks Retrofit opportunities based on Energy and Cost Savings Potential. Shows potential Savings.
  Compares Energy Usage against EnergyStar and CBECS.
- The state of the s

## Act

Connects building owners with Approved Engineers.
Suggests financial incentives for selected retrofits.
Notifies