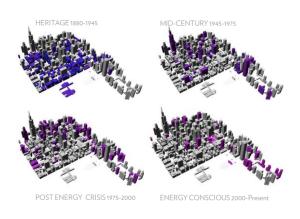

### CHICAGO **DECARBONIZATION** PLAN

| 100% | Θ    | CARBON EMISSIONS     | 3.9 MMTCO2              |
|------|------|----------------------|-------------------------|
| 79%  | la   | BUILDINGS            | 3.1 MMTCO2              |
| 66%  | nila | URBAN MATRIX         | 2.56 MMTCO2             |
| 62%  | =    | TRANSIT AND MOBILITY | 2.41 MMTCO2             |
| 58%  | 1    | SMART INFRASTRUCTURE | 2.31 MMTCO2             |
| 58%  | 6    | WATER                | 2.30 MMTCO <sub>2</sub> |
| 57%  | Ŵ    | WASTE                | 2.22 MMTCO2             |
| 55%  | #    | COMMUNITY ENGAGEMENT | 2.13 MMTCO2             |
| 20%  | 0    | ENERGY               | .780 MMTCO2             |
| 80%  |      |                      |                         |