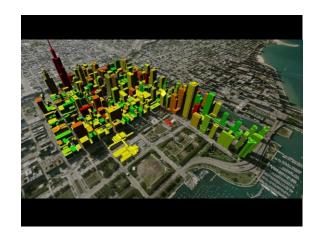

### CHICAGO **DECARBONIZATION** PLAN

| 100% | Θ    | CARBON EMISSIONS     | 3.9 MMTCO2              |
|------|------|----------------------|-------------------------|
| 79%  | la   | BUILDINGS            | 3.1 MMTCO2              |
| 66%  | nila | URBAN MATRIX         | 2.56 MMTCO2             |
| 62%  | =    | TRANSIT AND MOBILITY | 2.41 MMTCO2             |
| 58%  | 1    | SMART INFRASTRUCTURE | 2.31 MMTCO2             |
| 58%  | 6    | WATER                | 2.30 MMTCO <sub>2</sub> |
| 57%  | Ŵ    | WASTE                | 2.22 MMTCO2             |
| 55%  | #    | COMMUNITY ENGAGEMENT | 2.13 MMTCO2             |
| 20%  | 0    | ENERGY               | .780 MMTCO2             |
| 80%  |      |                      |                         |