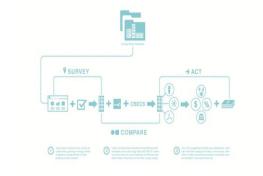

### Process

### Tool Flow

# Survey

## Compare

- Ranks Retrofit opportunities based on Energy and Cost Savings Potential. Shows potential Savings.
  Compares Energy Usage against EnergyStar and CBECS.
- The state of the s

## Act

Connects building owners with Approved Engineers.
Suggests financial incentives for selected retrofits.
Notifies