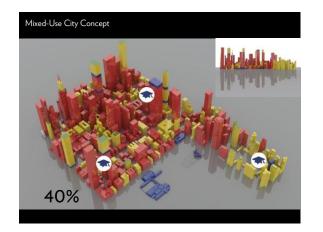

orth































### CHICAGO **DECARBONIZATION** PLAN

| 100% | Θ    | CARBON EMISSIONS     | 3.9 MMTCO2              |
|------|------|----------------------|-------------------------|
| 79%  | la   | BUILDINGS            | 3.1 MMTCO2              |
| 66%  | nila | URBAN MATRIX         | 2.56 MMTCO2             |
| 62%  | =    | TRANSIT AND MOBILITY | 2.41 MMTCO2             |
| 58%  | 1    | SMART INFRASTRUCTURE | 2.31 MMTCO2             |
| 58%  | 6    | WATER                | 2.30 MMTCO <sub>2</sub> |
| 57%  | Ŵ    | WASTE                | 2.22 MMTCO2             |
| 55%  | #    | COMMUNITY ENGAGEMENT | 2.13 MMTCO2             |
| 20%  | 0    | ENERGY               | .780 MMTCO2             |
| 80%  |      |                      |                         |





















### Process



### Tool Flow



# Survey



## Compare

- Ranks Retrofit opportunities based on Energy and Cost Savings Potential. Shows potential Savings.
  Compares Energy Usage against EnergyStar and CBECS.
- The state of the s

## Act

Connects building owners with Approved Engineers.
Suggests financial incentives for selected retrofits.
Notifies