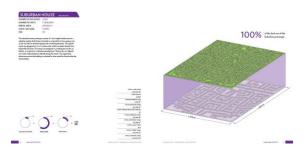

1 MMTCO2             |
| 58%  | 1    | SMART INFRASTRUCTURE | 2.31 MMTCO2             |
| 58%  | 6    | WATER                | 2.30 MMTCO <sub>2</sub> |
| 57%  | Ŵ    | WASTE                | 2.22 MMTCO2             |
| 55%  | #    | COMMUNITY ENGAGEMENT | 2.13 MMTCO2             |
| 20%  | 0    | ENERGY               | .780 MMTCO2             |
| 80%  |      |                      |                         |





















### Process



### Tool Flow



# Survey



## Compare

- Ranks Retrofit opportunities based on Energy and Cost Savings Potential. Shows potential Savings.
  Compares Energy Usage against EnergyStar and CBECS.
- The state of the s

## Act

Connects building owners with Approved Engineers.
Suggests financial incentives for selected retrofits.
Notifies