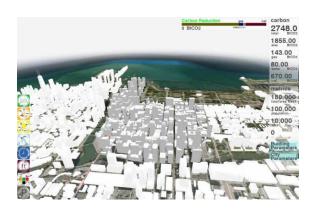

### CHICAGO **DECARBONIZATION** PLAN

| 100% | Θ    | CARBON EMISSIONS     | 3.9 MMTCO2              |
|------|------|----------------------|-------------------------|
| 79%  | la   | BUILDINGS            | 3.1 MMTCO2              |
| 66%  | nila | URBAN MATRIX         | 2.56 MMTCO2             |
| 62%  | =    | TRANSIT AND MOBILITY | 2.41 MMTCO2             |
| 58%  | 1    | SMART INFRASTRUCTURE | 2.31 MMTCO2             |
| 58%  | 6    | WATER                | 2.30 MMTCO <sub>2</sub> |
| 57%  | Ŵ    | WASTE                | 2.22 MMTCO2             |
| 55%  | #    | COMMUNITY ENGAGEMENT | 2.13 MMTCO2             |
| 20%  | 0    | ENERGY               | .780 MMTCO2             |
| 80%  |      |                      |                         |