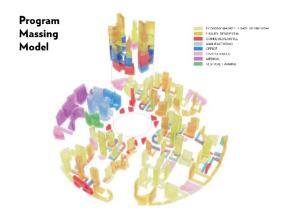

| SMART INFRASTRUCTURE | 2.31 MMTCO2             |
| 58%  | 6    | WATER                | 2.30 MMTCO <sub>2</sub> |
| 57%  | Ŵ    | WASTE                | 2.22 MMTCO2             |
| 55%  | #    | COMMUNITY ENGAGEMENT | 2.13 MMTCO2             |
| 20%  | 0    | ENERGY               | .780 MMTCO2             |
| 80%  |      |                      |                         |





















### Process



### Tool Flow



# Survey



## Compare

- Ranks Retrofit opportunities based on Energy and Cost Savings Potential. Shows potential Savings.
  Compares Energy Usage against EnergyStar and CBECS.
- The state of the s

## Act

Connects building owners with Approved Engineers.
Suggests financial incentives for selected retrofits.
Notifies