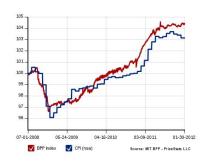

#### UNITED STATES COST OF LIVING INDEX

Living costs are up over 8% in the past year alone. These costs include average household items such as food, gasoline, child care, prescription drugs, phone and television service, as well as other household products.