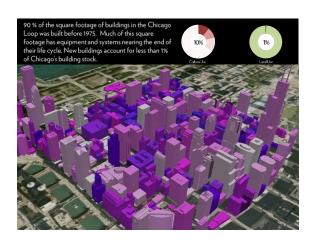

### CHICAGO **DECARBONIZATION** PLAN

| 100% | Θ    | CARBON EMISSIONS     | 3.9 MMTCO2              |
|------|------|----------------------|-------------------------|
| 79%  | la   | BUILDINGS            | 3.1 MMTCO2              |
| 66%  | nila | URBAN MATRIX         | 2.56 MMTCO2             |
| 62%  | =    | TRANSIT AND MOBILITY | 2.41 MMTCO2             |
| 58%  | 1    | SMART INFRASTRUCTURE | 2.31 MMTCO2             |
| 58%  | 6    | WATER                | 2.30 MMTCO <sub>2</sub> |
| 57%  | Ŵ    | WASTE                | 2.22 MMTCO2             |
| 55%  | #    | COMMUNITY ENGAGEMENT | 2.13 MMTCO2             |
| 20%  | 0    | ENERGY               | .780 MMTCO2             |
| 80%  |      |                      |                         |