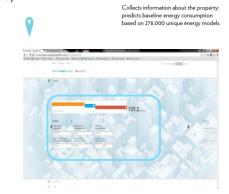

CARBONIZATION** PLAN

| 100% | Θ    | CARBON EMISSIONS     | 3.9 MMTCO2              |
|------|------|----------------------|-------------------------|
| 79%  | la   | BUILDINGS            | 3.1 MMTCO2              |
| 66%  | nila | URBAN MATRIX         | 2.56 MMTCO2             |
| 62%  | =    | TRANSIT AND MOBILITY | 2.41 MMTCO2             |
| 58%  | 1    | SMART INFRASTRUCTURE | 2.31 MMTCO2             |
| 58%  | 6    | WATER                | 2.30 MMTCO <sub>2</sub> |
| 57%  | Ŵ    | WASTE                | 2.22 MMTCO2             |
| 55%  | #    | COMMUNITY ENGAGEMENT | 2.13 MMTCO2             |
| 20%  | 0    | ENERGY               | .780 MMTCO2             |
| 80%  |      |                      |                         |





















### Process



### Tool Flow



# Survey



## Compare

- Ranks Retrofit opportunities based on Energy and Cost Savings Potential. Shows potential Savings.
  Compares Energy Usage against EnergyStar and CBECS.
- The state of the s

## Act

Connects building owners with Approved Engineers.
Suggests financial incentives for selected retrofits.
Notifies