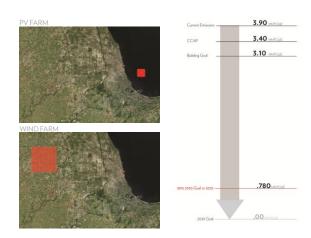

### CHICAGO **DECARBONIZATION** PLAN

| 100% | Θ    | CARBON EMISSIONS     | 3.9 MMTCO2              |
|------|------|----------------------|-------------------------|
| 79%  | la   | BUILDINGS            | 3.1 MMTCO2              |
| 66%  | nila | URBAN MATRIX         | 2.56 MMTCO2             |
| 62%  | =    | TRANSIT AND MOBILITY | 2.41 MMTCO2             |
| 58%  | 1    | SMART INFRASTRUCTURE | 2.31 MMTCO2             |
| 58%  | 6    | WATER                | 2.30 MMTCO <sub>2</sub> |
| 57%  | Ŵ    | WASTE                | 2.22 MMTCO2             |
| 55%  | #    | COMMUNITY ENGAGEMENT | 2.13 MMTCO2             |
| 20%  | 0    | ENERGY               | .780 MMTCO2             |
| 80%  |      |                      |                         |