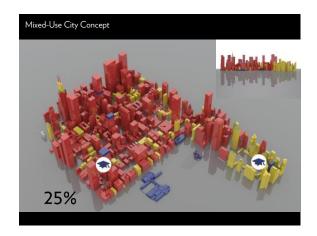

North































### CHICAGO **DECARBONIZATION** PLAN

| 100% | Θ    | CARBON EMISSIONS     | 3.9 MMTCO2              |
|------|------|----------------------|-------------------------|
| 79%  | la   | BUILDINGS            | 3.1 MMTCO2              |
| 66%  | nila | URBAN MATRIX         | 2.56 MMTCO2             |
| 62%  | =    | TRANSIT AND MOBILITY | 2.41 MMTCO2             |
| 58%  | 1    | SMART INFRASTRUCTURE | 2.31 MMTCO2             |
| 58%  | 6    | WATER                | 2.30 MMTCO <sub>2</sub> |
| 57%  | Ŵ    | WASTE                | 2.22 MMTCO2             |
| 55%  | #    | COMMUNITY ENGAGEMENT | 2.13 MMTCO2             |
| 20%  | 0    | ENERGY               | .780 MMTCO2             |
| 80%  |      |                      |                         |





















### Process



### Tool Flow



# Survey



## Compare

- Ranks Retrofit opportunities based on Energy and Cost Savings Potential. Shows potential Savings.
  Compares Energy Usage against EnergyStar and CBECS.
- The state of the s

## Act

Connects building owners with Approved Engineers.
Suggests financial incentives for selected retrofits.
Notifies