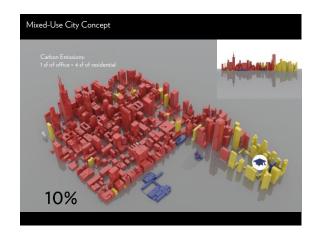

### CHICAGO **DECARBONIZATION** PLAN

| 100% | Θ    | CARBON EMISSIONS     | 3.9 MMTCO2              |
|------|------|----------------------|-------------------------|
| 79%  | la   | BUILDINGS            | 3.1 MMTCO2              |
| 66%  | nila | URBAN MATRIX         | 2.56 MMTCO2             |
| 62%  | =    | TRANSIT AND MOBILITY | 2.41 MMTCO2             |
| 58%  | 1    | SMART INFRASTRUCTURE | 2.31 MMTCO2             |
| 58%  | 6    | WATER                | 2.30 MMTCO <sub>2</sub> |
| 57%  | Ŵ    | WASTE                | 2.22 MMTCO2             |
| 55%  | #    | COMMUNITY ENGAGEMENT | 2.13 MMTCO2             |
| 20%  | 0    | ENERGY               | .780 MMTCO2             |
| 80%  |      |                      |                         |