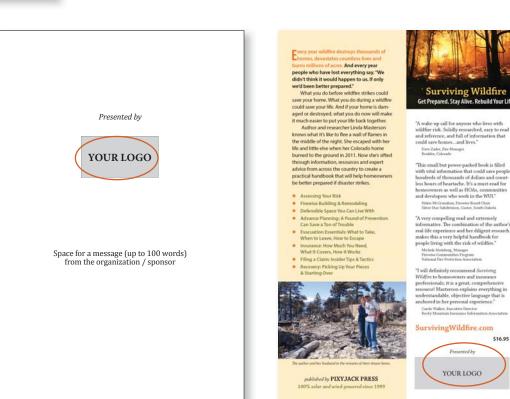

We offer a custom imprint program for organizations, communities and companies that would like to use Surviving Wildfire as a fundraiser, an education tool, or way to reach out to their members, employees, customers or communities living with wildfire risk.

- Deep discounts starting at 500 books (see order form). •
- Customized first page with your logo and 100-word message.
- Your logo and "presented by" on the back cover (replacing the • ISBN barcode).

Only 3-4 weeks for delivery, from time of artwork approval and receipt of pre-payment.

A PDF proof will be provided for approval once we receive your b/w logo and message for the first page.

**Customized First Page** 

**Customized Back Cover** 

\$16.95

call 1.303.810.2850 | fax 1.888.273.7499 info@PixyJackPress.com www.PixyJackPress.com PO Box 149, Masonville, CO 80541