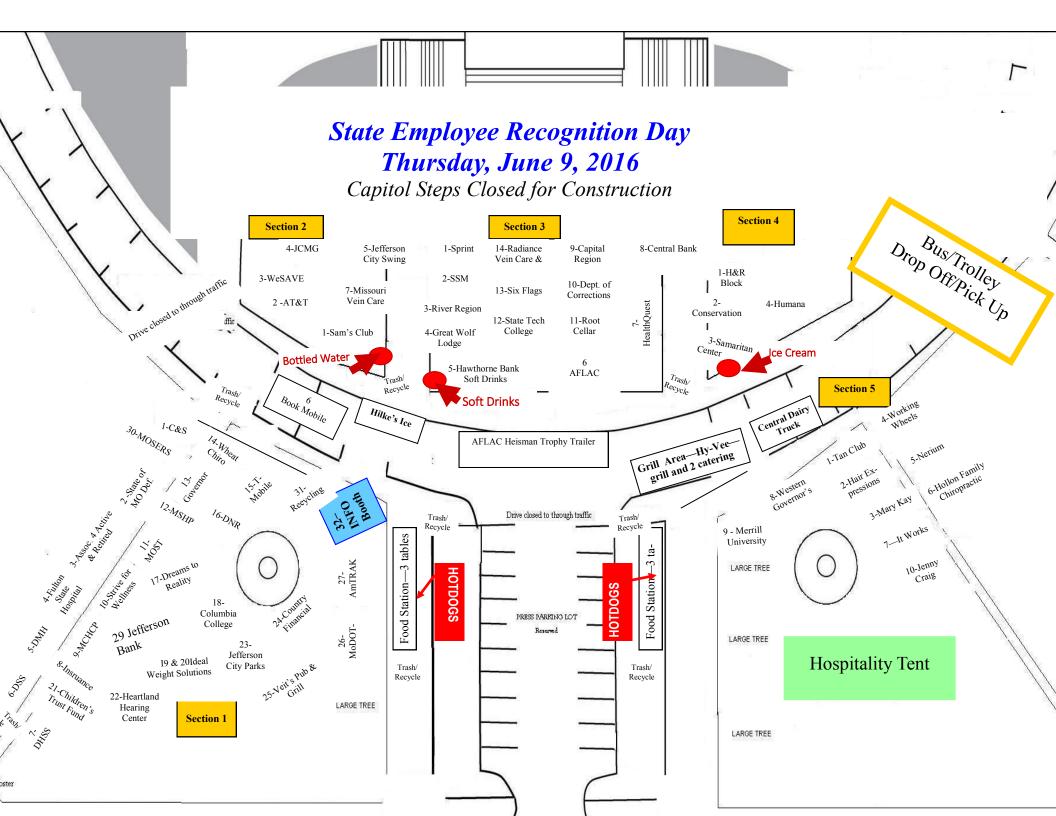

| Table    | SECTION 1                                               |
|----------|---------------------------------------------------------|
| <u>#</u> | <u>VENDOR</u>                                           |
|          |                                                         |
| 1        | C & S Business Services—Earbud Organizer                |
| 2        | Deferred Compensation                                   |
| 3        | Assoc. for Active & Retired State Employees             |
| 4        | FSH Overcoming Stigma                                   |
| 5        | Dept. of Mental Health                                  |
| 6        | Dept. of Social Services                                |
| 7        | Dept. of Health and Senior Services                     |
| 8        | DIFP—Insurance                                          |
| 9        | MCHCP                                                   |
| 10       | Strive for Wellness                                     |
| 11       | MOST - Missouri's 529                                   |
| 12       | Highway Patrol                                          |
| 13       | Governor's Office—Prize Basket Drawing                  |
| 14       | Wheat Chiropractic                                      |
| 15       | T-Mobile—Prize Drawing TBD                              |
| 16       | Dept. of Natural Resources—State Park Tickets           |
| 17       | Dreams to Reality—\$20 Gift Certificate to Retail Store |
| 18       | Columbia College                                        |
| 19       | Ideal Weight Solutions—Three certificates for Consult   |
| 20       | Advanced Chiropractic—Certificates for Consult          |
| 21       | Children's Trust Fund                                   |
| 22       | Heartland Hearing Center—\$100 Walmart Card             |
| 23       | JC Parks and Recreation—Prize Drawing                   |

Country Financial—Drawing for New TV

27 AmTRAK—Drawing for free AmTRAK tickets

32 INFO Booth - Center for Management

26 MoDOT

30 MOSERs

Veit's Pub & Grill—Three \$25 Gifts Cards for Veits

Jefferson Bank—Portable Grill. Set of Steak knives

31 MO Recycling— T-Shirts made from recycled materials.

SECTION 1

Thank you to each and every one of our fantastic vendors for generously participating in State Employee Recognition Day SERD 2016!

## **SECTION 2**

|         | SECTION 2                              |
|---------|----------------------------------------|
| Table # | <u>VENDOR</u>                          |
| 1       | Sam's Club—Bottled Water—Gift Cards    |
| 2       | AT&T— Two BlueTooth Speakers           |
| 3       | WeSave—iPad Mini                       |
| 4       | JCMG—Apple Sports Watch Drawing        |
| 5       | JC Swing Dance Club & DJ Charles Stone |
| 6       | River Region Library Book Mobile       |
| 7       | Missouri Vein Care                     |
|         | SECTION 3                              |
| Table # | <u>VENDOR</u>                          |
| 1 S     | print—Lifeproof Case + More!           |

| Table # | <u>VENDOR</u>                               |
|---------|---------------------------------------------|
| 1       | Sprint—Lifeproof Case + More!               |
| 2       | SSM Healthcare—GoPro Hero Session           |
| 3       | River Region Credit Union                   |
| 4       | Great Wolf Lodge—One-night Stay             |
| 5       | Hawthorn Bank—Soft Drinks                   |
| 6       | AFLAC—Heisman Trophy Trailer—Games          |
| 7       | Health Quest-Complimentary Spinal Screening |
| 8       | Central Bank - Kettle Corn                  |
| 9       | Capital Region Medical Center—Prize Drawing |
| 10      | Dept. of Corrections                        |
| 11      | Root Cellar                                 |
| 12      | State Tech—Goodie Bag Prize Drawing         |
| 13      | Six Flags                                   |
|         |                                             |

Radiance Vein Care & Spa—Prize Drawing

## **SECTION 4 VFNDOR**

| Table # | <u>VENDOR</u>                                      |
|---------|----------------------------------------------------|
| 1       | H & R Block                                        |
| 2       | Dept. of Conservation                              |
| 3       | Samaritan Center - Ice Cream—\$25 Oscars Gift Card |
| 4       | Humana                                             |

## **SECTION 5**

| Table # | <u>VENDOR</u>                                     |
|---------|---------------------------------------------------|
| 1       | Tan Club— Prize Drawings                          |
| 2       | Hair Expressions — Four Hair Products             |
| 3       | Mary Kay—Prize Drawing                            |
| 4       | Working Wheels for Working Families               |
| 5       | Nerium—Prize Drawing                              |
| 6       | Hollon Family Chiropractic                        |
| 7       | It Works—Bottled Water—Prize Basket & Give-       |
|         | aways                                             |
| 8       | Western Governor's University                     |
| 9       | Merrill University— 1 Free Haircut—1 Free Massage |
| 10      | Jenny Craig                                       |

Enjoy Grilled Hotdogs & Chips from Hy-Vee Soft Drinks from Hawthorn Bank Bottled Water from Sam's Club Central Dairy Ice Cream from Samaritan Center Kettle Corn from Central Bank