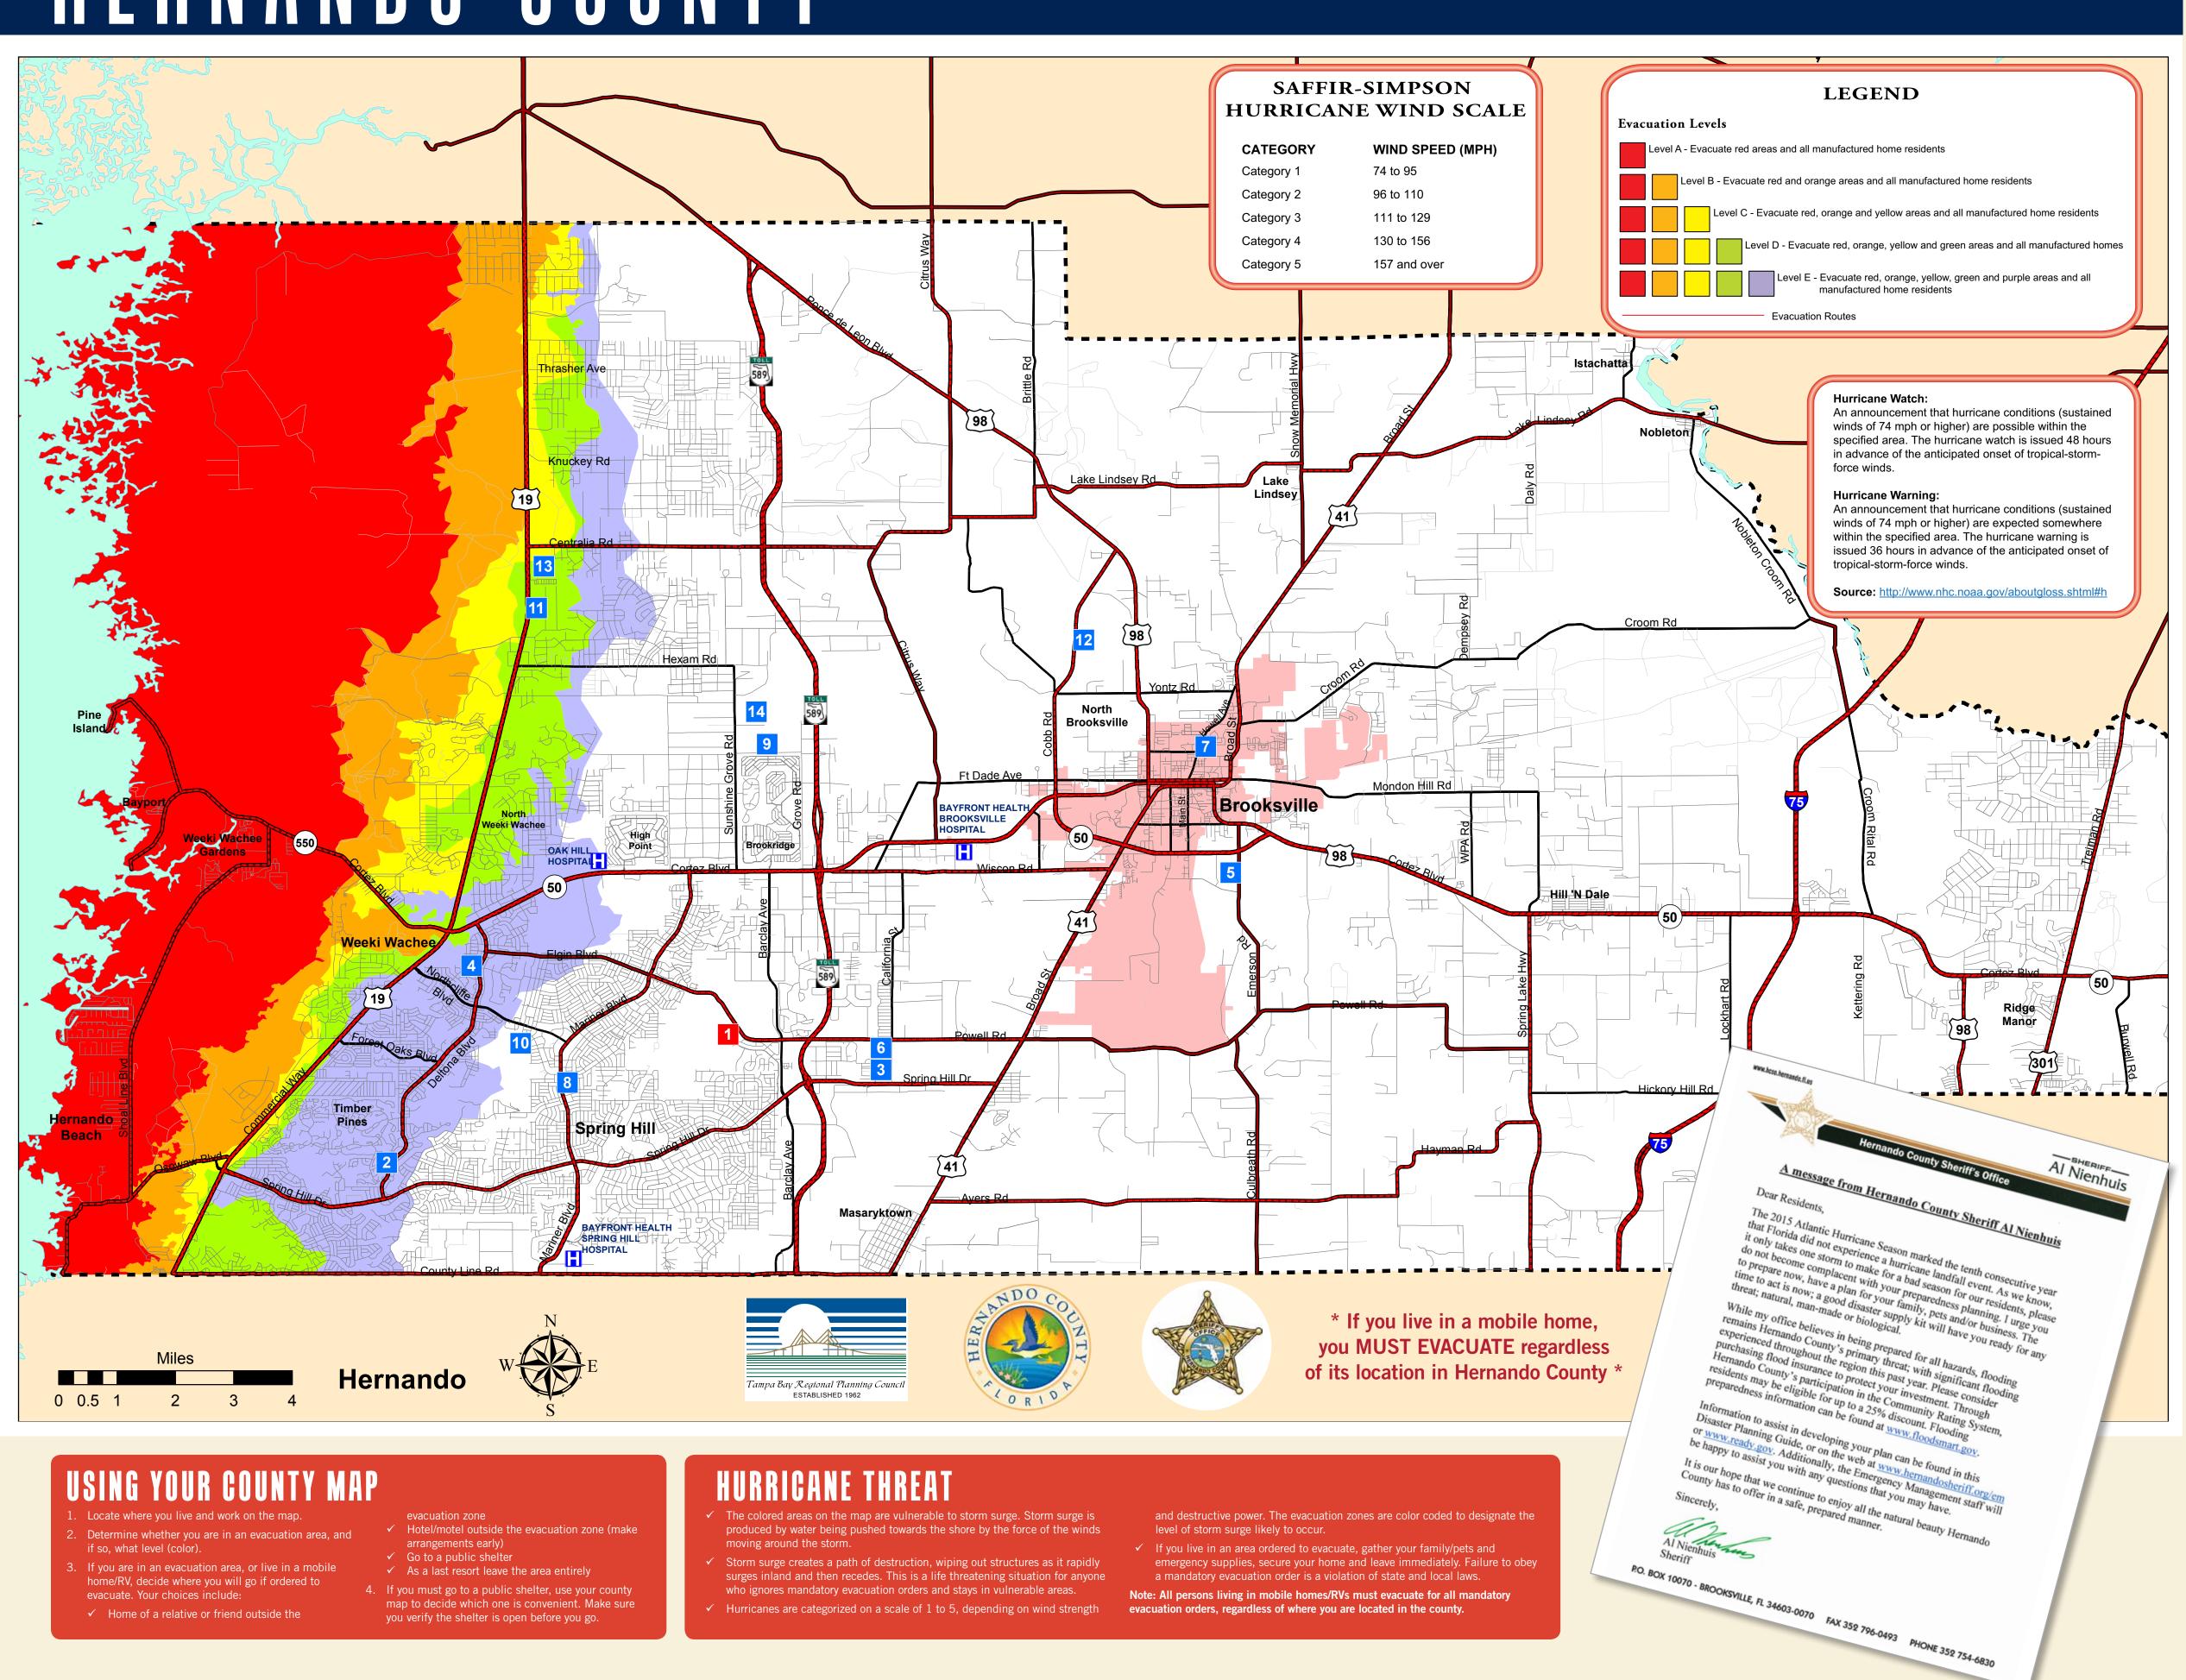

## HERNANDO GOUNTY

## **EVACUATION ZONES & SHELTERS**

## SHELTER INFORMATION — Refer to Map

| UII |                                                   |                                    | notor to map                                 |  |
|-----|---------------------------------------------------|------------------------------------|----------------------------------------------|--|
| NO. |                                                   | SHELTER NAME                       | ADDRESS                                      |  |
| 1   | <u></u>                                           | Challenger K-8 School              | 13400 Elgin Blvd., Spring Hill, 34609        |  |
| 2   |                                                   | Deltona Elementary                 | 2055 Deltona Blvd., Spring Hill, 34606       |  |
| 3   |                                                   | Nature Coast Technical High School | 4057 California St., Brooksville, 34604      |  |
| 4   |                                                   | Fox Chapel Middle School           | 9412 Fox Chapel Lane, Spring Hill, 34606     |  |
| 5   |                                                   | Moton Elementary                   | 7175 Emerson Road, Brooksville, 34601        |  |
| 6   |                                                   | Chocachatti Elementary             | 4135 California St., Brooksville, 34604      |  |
| 7   |                                                   | Hernando High School               | 700 Bell Ave., Brooksville, 34601            |  |
| 8   |                                                   | Springstead High School            | 3300 Mariner Blvd., Spring Hill, 34609       |  |
| 9   |                                                   | West Hernando Middle School        | 14325 Ken Austin Parkway, Brooksville, 34613 |  |
| 10  |                                                   | Explorer K-8 School                | 10252 Northcliffe Blvd., Spring Hill, 34608  |  |
| 11  |                                                   | Weeki Wachee High School           | 12150 Vespa Way, Weeki Wachee, 34614         |  |
| 12  | ***                                               | D.S. Parrott Middle School         | 19220 Youth Drive, Brooksville, 34601        |  |
| 13  |                                                   | Winding Waters K-8                 | 12240 Vespa Way, Weeki Wachee, 34614         |  |
| 14  |                                                   | Central High School                | 14075 Ken Austin Parkway, Brooksville, 34613 |  |
| Ł   | Special Needs Shelter  www.hernandosheriff.org/em |                                    |                                              |  |

Shelters do not open in a certain order, so residents with questions about which shelters are open should call the public information center. Special needs shelters require pre-registration.

Contact your county emergency management center for more information.