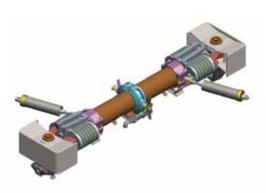

## BALANCED DRAFT GEAR FOR AAR-H COUPLER

The Balanced Draft Gear is an enhanced design which consists of 2 separate packs of elastomeric pads for buff and draw modes and aims to provide jerk free and smooth train operations.

The Balanced Draft gear arrangement can absorb energy of 35 kJ (minimum) under dynamic force application of 1600 kN (maximum force generated during the train dynamics). The elastomeric pads arrangement offers high damping factor, greater than 60% which helps smooth & vibration free movement of trains at high speeds.