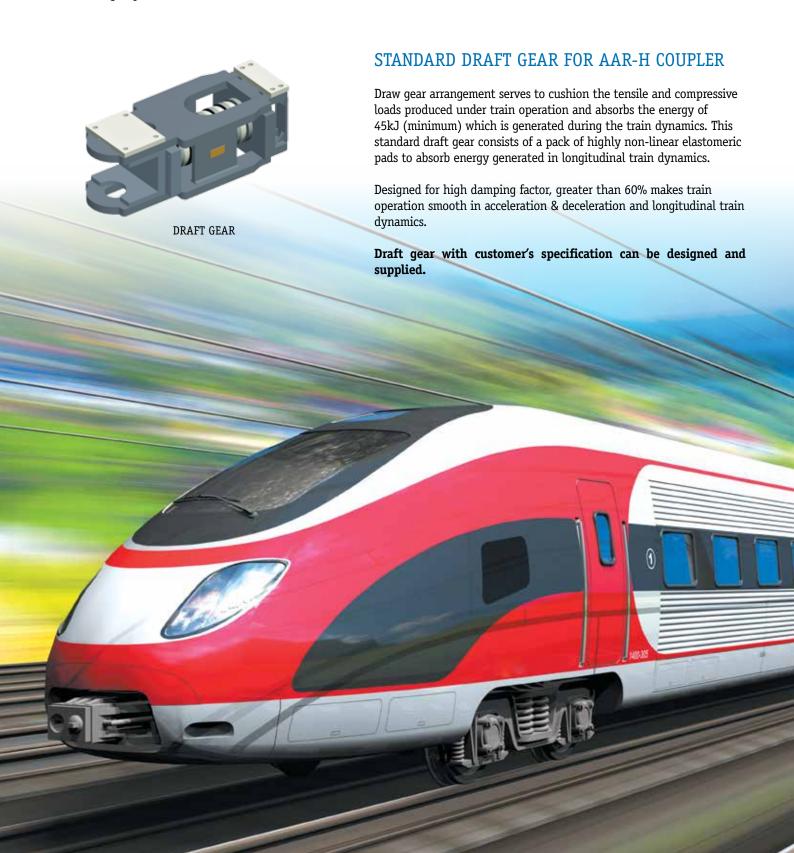

## BALANCED DRAFT GEAR FOR AAR-H COUPLER

The Balanced Draft Gear is an enhanced design which consists of 2 separate packs of elastomeric pads for buff and draw modes and aims to provide jerk free and smooth train operations.

The Balanced Draft gear arrangement can absorb energy of 35 kJ (minimum) under dynamic force application of 1600 kN (maximum force generated during the train dynamics). The elastomeric pads arrangement offers high damping factor, greater than 60% which helps smooth & vibration free movement of trains at high speeds.

BALANCED DRAFT GEAR