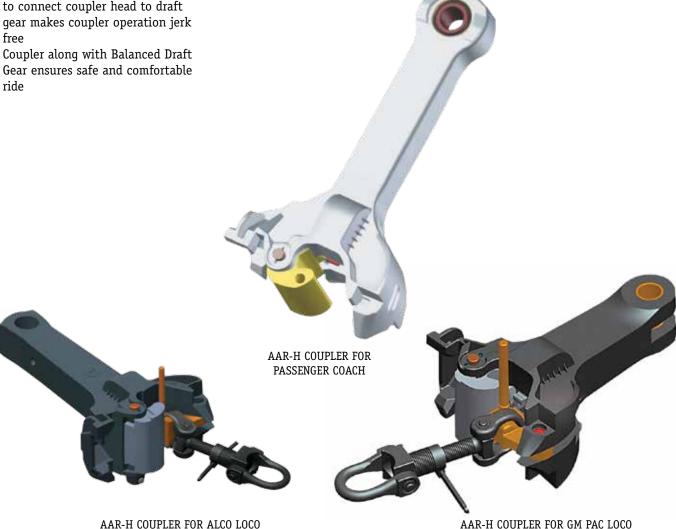

## AAR-H COUPLERS FOR PASSENGER COACHES

Escorts AAR-H type coupler has been developed in-house for passenger coach application. It is a high tensile tight lock centre buffer coupler.

#### **SALIENT FEATURES**

- This coupler system offers anticlimb feature for safe journey of passengers in case of any derailment / accident
- Capable of hauling long rakes with full passenger safety and ride comfort
- All castings are passed through rigorous RT & MPI testing to filter the finest of the defects and pass only high class materials ensuring to meet high strength requirements
- Free & wide (horizontal & vertical) articulation on its pivot makes seamless coach movement on curves and grids
- Enhanced anti-creep property to avoid any undesired train parting while running at high speed
- Specially designed silent block used to connect coupler head to draft gear makes coupler operation jerk free
- Gear ensures safe and comfortable ride

## AAR-H COUPLER FOR LOCOMOTIVES

- **GM-PAC LOCO COUPLER**
- ALCO LOCO COUPLER

Escorts make Loco couplers have been designed with single pin clevis which provides couplability with both Center Buffer Couplers and Hook type Couplers.

They has been designed with a tensile load capacity of up to 400 Ton. Hence capable of hauling up to 26 coach rake.

#### **SALIENT FEATURES**

- Couplability with H and E type Couplers
- Ensure positive engagement even at low coupling speed
- Increased safety due to vertical interlocking provided between the couplers
- Improved vertical support for better couplability
- Improved bolt design on vertical support for longer life