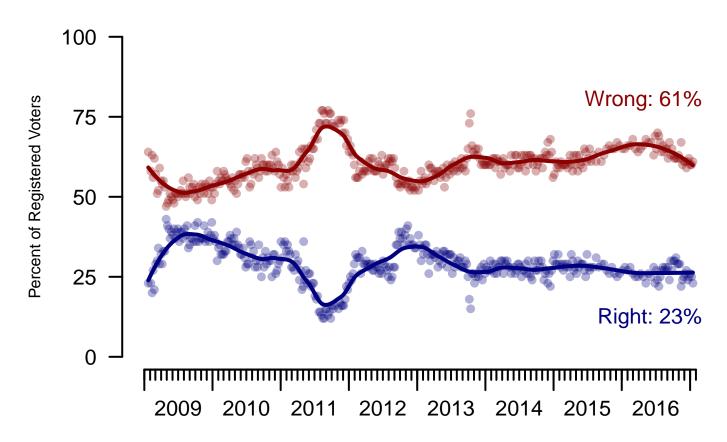

Figure 2: Obama Approval - Registered Voters

## Congress Approval "Do you approve of the way the

"Do you approve of the way the U.S. Congress is handling its job?"

Figure 4: Congress Approval – Registered Voters

**4. Approval of U.S. Congress – This Week – All Adults**Overall, do you approve or disapprove of the way that the United States Congress is handling its job?