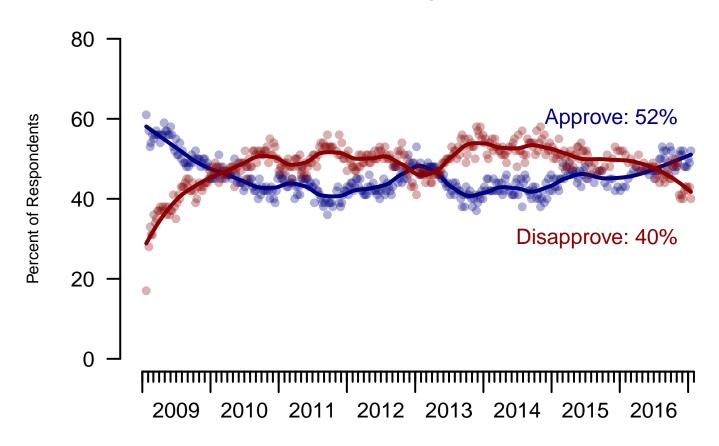

#### 1. Approval of Obama as President – Historical

Do you approve or disapprove of the way Barack Obama is handling his job as President?

| Λ1 | ΙA | ٦   |   | 1+0  |
|----|----|-----|---|------|
| ΑI | IΑ | (II | ш | II.S |

|                                     | Total<br>Approve | Total<br>Disapprove | Strongly<br>Approve | Somewhat<br>Approve | Somewhat<br>Disapprove | Strongly<br>Disapprove | Not<br>Sure |
|-------------------------------------|------------------|---------------------|---------------------|---------------------|------------------------|------------------------|-------------|
| January 13-17, 2017                 | 52%              | 40%                 | 32%                 | 20%                 | 13%                    | 27%                    | 8%          |
| January 6-10, 2017                  | 49%              | 43%                 | 26%                 | 23%                 | 12%                    | 31%                    | 9%          |
| December 30, 2016 - January 3, 2017 | 50%              | 42%                 | 26%                 | 24%                 | 13%                    | 29%                    | 8%          |
| December 24-26, 2016                | 48%              | 43%                 | 25%                 | 23%                 | 14%                    | 29%                    | 10%         |
| December 17-19, 2016                | 48%              | 43%                 | 24%                 | 24%                 | 11%                    | 32%                    | 9%          |
| December 10-12, 2016                | 48%              | 42%                 | 25%                 | 23%                 | 14%                    | 28%                    | 9%          |
| December 3-5, 2016                  | 52%              | 40%                 | 30%                 | 22%                 | 11%                    | 29%                    | 9%          |
| November 26-28, 2016                | 51%              | 41%                 | 28%                 | 23%                 | 13%                    | 28%                    | 8%          |
| November 19-21, 2016                | 52%              | 40%                 | 29%                 | 23%                 | 15%                    | 25%                    | 8%          |
| November 12-14, 2016                | 51%              | 41%                 | 29%                 | 22%                 | 13%                    | 28%                    | 8%          |
| One Year Ago                        | 43%              | 52%                 | 20%                 | 23%                 | 13%                    | 39%                    | 5%          |

Obama Approval
"Do you approve or disapprove of the way Barack Obama is handling his job as President?"

Figure 1: Obama Approval - All Adults

Obama Approval
"Do you approve or disapprove of the way Barack Obama is handling his job as President?"