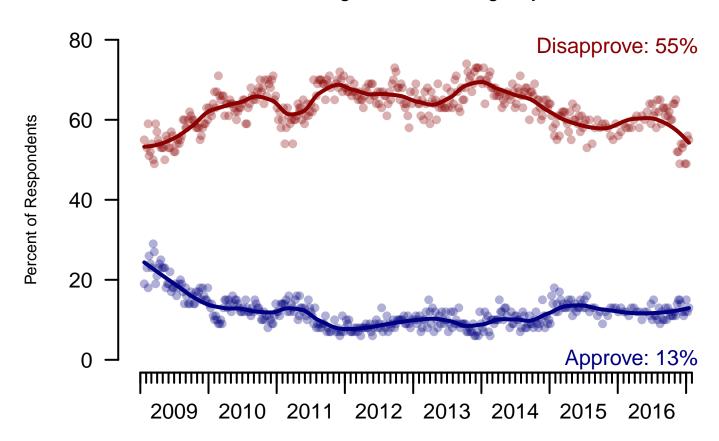

#### 3. Approval of U.S. Congress – Historical

Overall, do you approve or disapprove of the way that the United States Congress is handling its job?

| ΛΙ | ΙΑ | A٠ | 114 | ŀ٠ |
|----|----|----|-----|----|
| AI |    | ш  |     |    |

|                                     | Total<br>Approve | Total<br>Disapprove | Strongly<br>Approve | Somewhat<br>Approve | Neutral | Somewhat Disapprove | Strongly<br>Disapprove | Not<br>Sure |
|-------------------------------------|------------------|---------------------|---------------------|---------------------|---------|---------------------|------------------------|-------------|
| January 13-17, 2017                 | 13%              | 55%                 | 4%                  | 9%                  | 16%     | 21%                 | 34%                    | 15%         |
| January 6-10, 2017                  | 12%              | 56%                 | 3%                  | 9%                  | 18%     | 22%                 | 34%                    | 15%         |
| December 30, 2016 - January 3, 2017 | 15%              | 49%                 | 3%                  | 12%                 | 19%     | 20%                 | 29%                    | 17%         |
| December 24-26, 2016                | 12%              | 49%                 | 3%                  | 9%                  | 22%     | 19%                 | 30%                    | 17%         |
| December 17-19, 2016                | 11%              | 54%                 | 3%                  | 8%                  | 20%     | 21%                 | 33%                    | 15%         |
| December 10-12, 2016                | 12%              | 53%                 | 2%                  | 10%                 | 19%     | 22%                 | 31%                    | 16%         |
| December 3-5, 2016                  | 14%              | 54%                 | 4%                  | 10%                 | 17%     | 22%                 | 32%                    | 16%         |
| November 26-28, 2016                | 15%              | 49%                 | 4%                  | 11%                 | 21%     | 19%                 | 30%                    | 16%         |
| November 19-21, 2016                | 15%              | 52%                 | 4%                  | 11%                 | 19%     | 20%                 | 32%                    | 14%         |
| November 12-14, 2016                | 14%              | 52%                 | 3%                  | 11%                 | 19%     | 20%                 | 32%                    | 15%         |
| One Year Ago                        | 13%              | 57%                 | 3%                  | 10%                 | 18%     | 21%                 | 36%                    | 12%         |

Congress Approval "Do you approve of the way the

"Do you approve of the way the U.S. Congress is handling its job?"

Figure 3: Congress Approval – All Adults