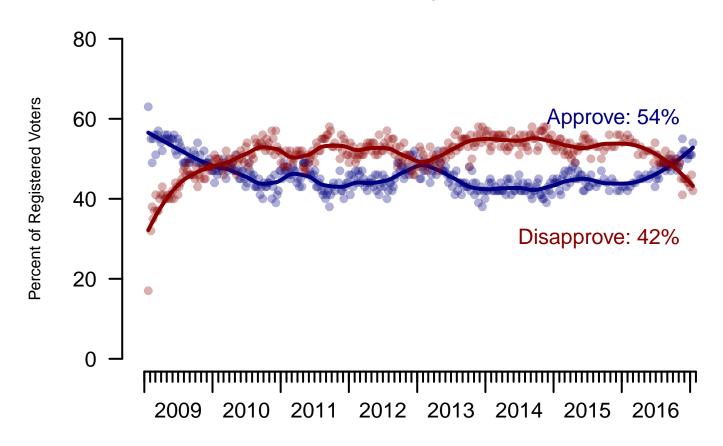

#### 1. Approval of Obama as President – Historical

Do you approve or disapprove of the way Barack Obama is handling his job as President?

| Λ1 | ΙA | ٦   |   | 1+0  |
|----|----|-----|---|------|
| ΑI | IΑ | (II | ш | II.S |

| Renis | tered | Voters |
|-------|-------|--------|

|                                     |                  |                     |                     | logistered vot      | 010                    |                        |             |
|-------------------------------------|------------------|---------------------|---------------------|---------------------|------------------------|------------------------|-------------|
|                                     | Total<br>Approve | Total<br>Disapprove | Strongly<br>Approve | Somewhat<br>Approve | Somewhat<br>Disapprove | Strongly<br>Disapprove | Not<br>Sure |
| January 13-17, 2017                 | 54%              | 42%                 | 36%                 | 18%                 | 11%                    | 31%                    | 4%          |
| January 6-10, 2017                  | 51%              | 46%                 | 29%                 | 22%                 | 12%                    | 34%                    | 4%          |
| December 30, 2016 - January 3, 2017 | 51%              | 43%                 | 28%                 | 23%                 | 11%                    | 32%                    | 5%          |
| December 24-26, 2016                | 51%              | 44%                 | 28%                 | 23%                 | 12%                    | 32%                    | 5%          |
| December 17-19, 2016                | 50%              | 44%                 | 27%                 | 23%                 | 10%                    | 34%                    | 5%          |
| December 10-12, 2016                | 51%              | 45%                 | 30%                 | 21%                 | 12%                    | 33%                    | 5%          |
| December 3-5, 2016                  | 52%              | 45%                 | 32%                 | 20%                 | 12%                    | 33%                    | 3%          |
| November 26-28, 2016                | 52%              | 45%                 | 30%                 | 22%                 | 13%                    | 32%                    | 4%          |
| November 19-21, 2016                | 55%              | 41%                 | 33%                 | 22%                 | 12%                    | 29%                    | 4%          |
| November 12-14, 2016                | 51%              | 45%                 | 32%                 | 19%                 | 12%                    | 33%                    | 3%          |
| One Year Ago                        | 43%              | 55%                 | 22%                 | 21%                 | 12%                    | 43%                    | 2%          |

Figure 2: Obama Approval - Registered Voters