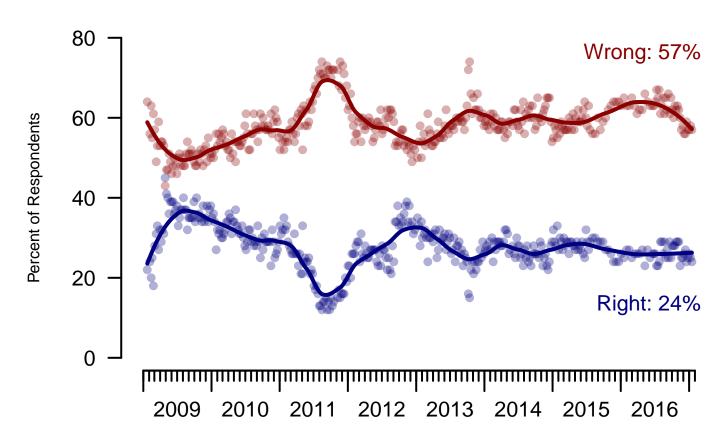

Obama Approval
"Do you approve or disapprove of the way Barack Obama is handling his job as President?"

Figure 1: Obama Approval - All Adults

Obama Approval
"Do you approve or disapprove of the way Barack Obama is handling his job as President?"

#### 2. Approval of Obama as President – This Week – All Adults

Do you approve or disapprove of the way Barack Obama is handling his job as President?

|                       |                 |               | Age (4 d      | ategory)      |               |                 | Race          |               |                | Census        | Region        |               |
|-----------------------|-----------------|---------------|---------------|---------------|---------------|-----------------|---------------|---------------|----------------|---------------|---------------|---------------|
|                       | Total           | Under 30      | 30-44         | 45-64         | 65+           | White           | Black         | Hispanic      | North-<br>east | Mid-<br>west  | South         | West          |
| Strongly Approve      | 32%             | 35%           | 33%           | 31%           | 28%           | 25%             | 64%           | 35%           | 35%            | 32%           | 32%           | 28%           |
| Somewhat Approve      | 20%             | 24%           | 22%           | 17%           | 17%           | 19%             | 15%           | 25%           | 20%            | 20%           | 18%           | 24%           |
| Somewhat              |                 |               |               |               |               |                 |               |               |                |               |               |               |
| Disapprove            | 13%             | 13%           | 12%           | 15%           | 11%           | 14%             | 9%            | 13%           | 15%            | 13%           | 13%           | 11%           |
| Strongly Disapprove   | 27%             | 12%           | 24%           | 32%           | 42%           | 34%             | 4%            | 13%           | 23%            | 29%           | 29%           | 28%           |
| Not Sure              | 8%              | 16%           | 10%           | 6%            | 1%            | 7%              | 8%            | 14%           | 7%             | 6%            | 8%            | 9%            |
| Totals (Unweighted N) | 100%<br>(1,447) | 100%<br>(299) | 100%<br>(383) | 100%<br>(554) | 100%<br>(211) | 100%<br>(1,113) | 100%<br>(174) | 100%<br>(160) | 100%<br>(262)  | 100%<br>(318) | 100%<br>(523) | 100%<br>(304) |