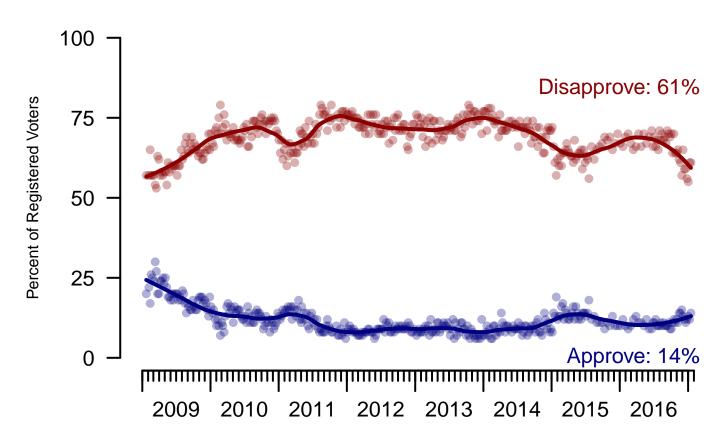

#### 3. Approval of U.S. Congress – Historical

Overall, do you approve or disapprove of the way that the United States Congress is handling its job?

| ΛΙ | ΙΑ | A٠ | 114 | ŀ٠ |
|----|----|----|-----|----|
| AI |    | ш  |     |    |

| _ |    |     |     |    | <br>    |     |
|---|----|-----|-----|----|---------|-----|
| 닏 | 20 | 101 | tor | מס | <br>'At | ers |
|   |    |     |     |    |         |     |

|                  |                                          |                                                                                                                                                                                                                                                                                                | ricgistere                                                                                                                                                                                                                                                                                                                                                                                                                   | a voloio                                                                                                                                                                                                                                                                                                                                                                                                                                                                                                                                                                                        |                                                                                                                                                                                                                                                                                                                                                                                                                                                                                                                                                                                                                                                                                                                                         |                                                                                                                                                                                                                                                                                                                                                                                                                                                                                                                                                                                                                                                                                                                                                                                                                                                                                                                                                     |                                                                                                                                                                                                                                                                                                                                                                                                                                                                                                                                                                                                                                                                                                                                                                                                                                                                                                                                                                                                                                                                                                                                   |
|------------------|------------------------------------------|------------------------------------------------------------------------------------------------------------------------------------------------------------------------------------------------------------------------------------------------------------------------------------------------|------------------------------------------------------------------------------------------------------------------------------------------------------------------------------------------------------------------------------------------------------------------------------------------------------------------------------------------------------------------------------------------------------------------------------|-------------------------------------------------------------------------------------------------------------------------------------------------------------------------------------------------------------------------------------------------------------------------------------------------------------------------------------------------------------------------------------------------------------------------------------------------------------------------------------------------------------------------------------------------------------------------------------------------|-----------------------------------------------------------------------------------------------------------------------------------------------------------------------------------------------------------------------------------------------------------------------------------------------------------------------------------------------------------------------------------------------------------------------------------------------------------------------------------------------------------------------------------------------------------------------------------------------------------------------------------------------------------------------------------------------------------------------------------------|-----------------------------------------------------------------------------------------------------------------------------------------------------------------------------------------------------------------------------------------------------------------------------------------------------------------------------------------------------------------------------------------------------------------------------------------------------------------------------------------------------------------------------------------------------------------------------------------------------------------------------------------------------------------------------------------------------------------------------------------------------------------------------------------------------------------------------------------------------------------------------------------------------------------------------------------------------|-----------------------------------------------------------------------------------------------------------------------------------------------------------------------------------------------------------------------------------------------------------------------------------------------------------------------------------------------------------------------------------------------------------------------------------------------------------------------------------------------------------------------------------------------------------------------------------------------------------------------------------------------------------------------------------------------------------------------------------------------------------------------------------------------------------------------------------------------------------------------------------------------------------------------------------------------------------------------------------------------------------------------------------------------------------------------------------------------------------------------------------|
| Total<br>Approve | Total<br>Disapprove                      | Strongly<br>Approve                                                                                                                                                                                                                                                                            | Somewhat<br>Approve                                                                                                                                                                                                                                                                                                                                                                                                          | Neutral                                                                                                                                                                                                                                                                                                                                                                                                                                                                                                                                                                                         | Somewhat Disapprove                                                                                                                                                                                                                                                                                                                                                                                                                                                                                                                                                                                                                                                                                                                     | Strongly<br>Disapprove                                                                                                                                                                                                                                                                                                                                                                                                                                                                                                                                                                                                                                                                                                                                                                                                                                                                                                                              | Not<br>Sure                                                                                                                                                                                                                                                                                                                                                                                                                                                                                                                                                                                                                                                                                                                                                                                                                                                                                                                                                                                                                                                                                                                       |
| 14%              | 61%                                      | 4%                                                                                                                                                                                                                                                                                             | 10%                                                                                                                                                                                                                                                                                                                                                                                                                          | 14%                                                                                                                                                                                                                                                                                                                                                                                                                                                                                                                                                                                             | 23%                                                                                                                                                                                                                                                                                                                                                                                                                                                                                                                                                                                                                                                                                                                                     | 38%                                                                                                                                                                                                                                                                                                                                                                                                                                                                                                                                                                                                                                                                                                                                                                                                                                                                                                                                                 | 11%                                                                                                                                                                                                                                                                                                                                                                                                                                                                                                                                                                                                                                                                                                                                                                                                                                                                                                                                                                                                                                                                                                                               |
| 12%              | 61%                                      | 3%                                                                                                                                                                                                                                                                                             | 9%                                                                                                                                                                                                                                                                                                                                                                                                                           | 17%                                                                                                                                                                                                                                                                                                                                                                                                                                                                                                                                                                                             | 23%                                                                                                                                                                                                                                                                                                                                                                                                                                                                                                                                                                                                                                                                                                                                     | 38%                                                                                                                                                                                                                                                                                                                                                                                                                                                                                                                                                                                                                                                                                                                                                                                                                                                                                                                                                 | 10%                                                                                                                                                                                                                                                                                                                                                                                                                                                                                                                                                                                                                                                                                                                                                                                                                                                                                                                                                                                                                                                                                                                               |
| 13%              | 55%                                      | 3%                                                                                                                                                                                                                                                                                             | 10%                                                                                                                                                                                                                                                                                                                                                                                                                          | 19%                                                                                                                                                                                                                                                                                                                                                                                                                                                                                                                                                                                             | 21%                                                                                                                                                                                                                                                                                                                                                                                                                                                                                                                                                                                                                                                                                                                                     | 34%                                                                                                                                                                                                                                                                                                                                                                                                                                                                                                                                                                                                                                                                                                                                                                                                                                                                                                                                                 | 13%                                                                                                                                                                                                                                                                                                                                                                                                                                                                                                                                                                                                                                                                                                                                                                                                                                                                                                                                                                                                                                                                                                                               |
| 12%              | 56%                                      | 3%                                                                                                                                                                                                                                                                                             | 9%                                                                                                                                                                                                                                                                                                                                                                                                                           | 21%                                                                                                                                                                                                                                                                                                                                                                                                                                                                                                                                                                                             | 21%                                                                                                                                                                                                                                                                                                                                                                                                                                                                                                                                                                                                                                                                                                                                     | 35%                                                                                                                                                                                                                                                                                                                                                                                                                                                                                                                                                                                                                                                                                                                                                                                                                                                                                                                                                 | 11%                                                                                                                                                                                                                                                                                                                                                                                                                                                                                                                                                                                                                                                                                                                                                                                                                                                                                                                                                                                                                                                                                                                               |
| 11%              | 59%                                      | 3%                                                                                                                                                                                                                                                                                             | 8%                                                                                                                                                                                                                                                                                                                                                                                                                           | 19%                                                                                                                                                                                                                                                                                                                                                                                                                                                                                                                                                                                             | 23%                                                                                                                                                                                                                                                                                                                                                                                                                                                                                                                                                                                                                                                                                                                                     | 36%                                                                                                                                                                                                                                                                                                                                                                                                                                                                                                                                                                                                                                                                                                                                                                                                                                                                                                                                                 | 10%                                                                                                                                                                                                                                                                                                                                                                                                                                                                                                                                                                                                                                                                                                                                                                                                                                                                                                                                                                                                                                                                                                                               |
| 12%              | 59%                                      | 2%                                                                                                                                                                                                                                                                                             | 10%                                                                                                                                                                                                                                                                                                                                                                                                                          | 18%                                                                                                                                                                                                                                                                                                                                                                                                                                                                                                                                                                                             | 23%                                                                                                                                                                                                                                                                                                                                                                                                                                                                                                                                                                                                                                                                                                                                     | 36%                                                                                                                                                                                                                                                                                                                                                                                                                                                                                                                                                                                                                                                                                                                                                                                                                                                                                                                                                 | 11%                                                                                                                                                                                                                                                                                                                                                                                                                                                                                                                                                                                                                                                                                                                                                                                                                                                                                                                                                                                                                                                                                                                               |
| 13%              | 65%                                      | 3%                                                                                                                                                                                                                                                                                             | 10%                                                                                                                                                                                                                                                                                                                                                                                                                          | 15%                                                                                                                                                                                                                                                                                                                                                                                                                                                                                                                                                                                             | 25%                                                                                                                                                                                                                                                                                                                                                                                                                                                                                                                                                                                                                                                                                                                                     | 40%                                                                                                                                                                                                                                                                                                                                                                                                                                                                                                                                                                                                                                                                                                                                                                                                                                                                                                                                                 | 8%                                                                                                                                                                                                                                                                                                                                                                                                                                                                                                                                                                                                                                                                                                                                                                                                                                                                                                                                                                                                                                                                                                                                |
| 15%              | 57%                                      | 5%                                                                                                                                                                                                                                                                                             | 10%                                                                                                                                                                                                                                                                                                                                                                                                                          | 18%                                                                                                                                                                                                                                                                                                                                                                                                                                                                                                                                                                                             | 22%                                                                                                                                                                                                                                                                                                                                                                                                                                                                                                                                                                                                                                                                                                                                     | 35%                                                                                                                                                                                                                                                                                                                                                                                                                                                                                                                                                                                                                                                                                                                                                                                                                                                                                                                                                 | 10%                                                                                                                                                                                                                                                                                                                                                                                                                                                                                                                                                                                                                                                                                                                                                                                                                                                                                                                                                                                                                                                                                                                               |
| 14%              | 61%                                      | 4%                                                                                                                                                                                                                                                                                             | 10%                                                                                                                                                                                                                                                                                                                                                                                                                          | 16%                                                                                                                                                                                                                                                                                                                                                                                                                                                                                                                                                                                             | 22%                                                                                                                                                                                                                                                                                                                                                                                                                                                                                                                                                                                                                                                                                                                                     | 39%                                                                                                                                                                                                                                                                                                                                                                                                                                                                                                                                                                                                                                                                                                                                                                                                                                                                                                                                                 | 9%                                                                                                                                                                                                                                                                                                                                                                                                                                                                                                                                                                                                                                                                                                                                                                                                                                                                                                                                                                                                                                                                                                                                |
| 14%              | 62%                                      | 3%                                                                                                                                                                                                                                                                                             | 11%                                                                                                                                                                                                                                                                                                                                                                                                                          | 16%                                                                                                                                                                                                                                                                                                                                                                                                                                                                                                                                                                                             | 23%                                                                                                                                                                                                                                                                                                                                                                                                                                                                                                                                                                                                                                                                                                                                     | 39%                                                                                                                                                                                                                                                                                                                                                                                                                                                                                                                                                                                                                                                                                                                                                                                                                                                                                                                                                 | 9%                                                                                                                                                                                                                                                                                                                                                                                                                                                                                                                                                                                                                                                                                                                                                                                                                                                                                                                                                                                                                                                                                                                                |
| 12%              | 66%                                      | 3%                                                                                                                                                                                                                                                                                             | 9%                                                                                                                                                                                                                                                                                                                                                                                                                           | 14%                                                                                                                                                                                                                                                                                                                                                                                                                                                                                                                                                                                             | 25%                                                                                                                                                                                                                                                                                                                                                                                                                                                                                                                                                                                                                                                                                                                                     | 41%                                                                                                                                                                                                                                                                                                                                                                                                                                                                                                                                                                                                                                                                                                                                                                                                                                                                                                                                                 | 7%                                                                                                                                                                                                                                                                                                                                                                                                                                                                                                                                                                                                                                                                                                                                                                                                                                                                                                                                                                                                                                                                                                                                |
|                  | 14% 12% 13% 12% 11% 12% 11% 12% 144% 14% | Approve         Disapprove           14%         61%           12%         61%           13%         55%           12%         56%           11%         59%           12%         59%           13%         65%           15%         57%           14%         61%           14%         62% | Approve         Disapprove         Approve           14%         61%         4%           12%         61%         3%           13%         55%         3%           12%         56%         3%           11%         59%         3%           12%         59%         2%           13%         65%         3%           15%         57%         5%           14%         61%         4%           14%         62%         3% | Total Approve         Total Disapprove         Strongly Approve         Somewhat Approve           14%         61%         4%         10%           12%         61%         3%         9%           13%         55%         3%         10%           12%         56%         3%         9%           11%         59%         3%         8%           12%         59%         2%         10%           13%         65%         3%         10%           15%         57%         5%         10%           14%         61%         4%         10%           14%         62%         3%         11% | Total Approve         Total Disapprove         Strongly Approve         Somewhat Approve         Neutral           14%         61%         4%         10%         14%           12%         61%         3%         9%         17%           13%         55%         3%         10%         19%           12%         56%         3%         9%         21%           11%         59%         3%         8%         19%           12%         59%         2%         10%         18%           13%         65%         3%         10%         15%           15%         57%         5%         10%         18%           14%         61%         4%         10%         16%           14%         62%         3%         11%         16% | Total Approve         Total Disapprove         Strongly Approve         Somewhat Approve         Neutral Disapprove           14%         61%         4%         10%         14%         23%           12%         61%         3%         9%         17%         23%           13%         55%         3%         10%         19%         21%           12%         56%         3%         9%         21%         21%           11%         59%         3%         8%         19%         23%           12%         59%         2%         10%         18%         23%           12%         59%         2%         10%         18%         23%           13%         65%         3%         10%         15%         25%           15%         57%         5%         10%         18%         22%           14%         61%         4%         10%         16%         22%           14%         62%         3%         11%         16%         23% | Total Approve         Total Disapprove         Strongly Approve         Somewhat Approve         Somewhat Approve         Somewhat Disapprove         Strongly Disapprove           14%         61%         4%         10%         14%         23%         38%           12%         61%         3%         9%         17%         23%         38%           13%         55%         3%         10%         19%         21%         34%           12%         56%         3%         9%         21%         21%         35%           11%         59%         3%         8%         19%         23%         36%           12%         59%         2%         10%         18%         23%         36%           13%         65%         3%         10%         15%         25%         40%           13%         65%         3%         10%         15%         25%         40%           15%         57%         5%         10%         18%         22%         35%           14%         61%         4%         10%         16%         22%         39%           14%         62%         3%         11%         16%         23% |

## Congress Approval "Do you approve of the way the

"Do you approve of the way the U.S. Congress is handling its job?"

Figure 4: Congress Approval – Registered Voters

**4. Approval of U.S. Congress – This Week – All Adults**Overall, do you approve or disapprove of the way that the United States Congress is handling its job?