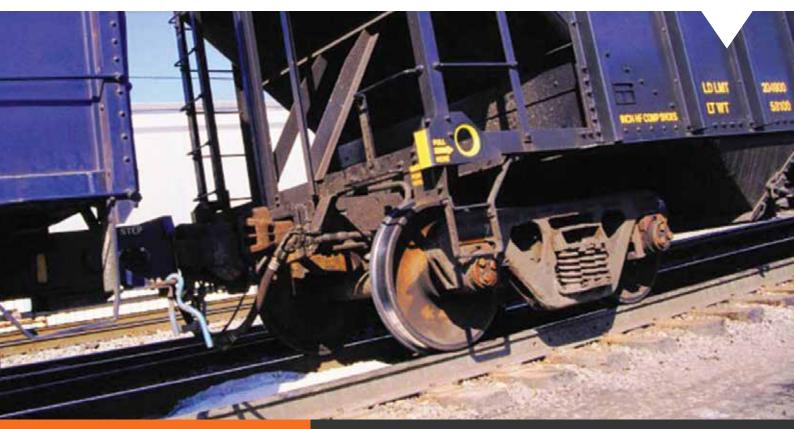

## Freight Wagon Components:

Bogie Castings (Side Frames, Bolsters, Top Center Castings)

End of Car Components

- Couplers & Yokes (Saskop, AAR F-Type and E-Type)
- Drawbars
- Draftgear
- Freight Railway Wheels
- Cast General Freigh 34" Wheels
- Cast Heavy Haul Freight 36" Wheels