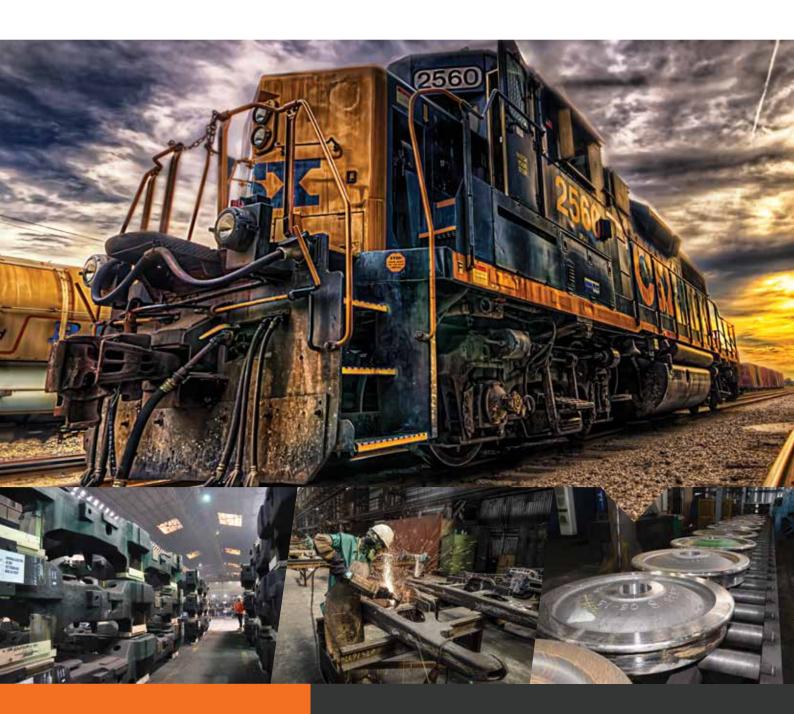

# **Production Facilities**

Cast Products South Africa comprises of four foundry plants located in South Africa and have distribution facilities across Australia. The Union Junction Foundry, located in Gauteng, is one of the largest foundries in the southern hemisphere and is a leading supplier of single piece, thin walled locomotive and passenger car bogie frames, cast freight car components and high integrity steel railway wheels.

## Freight Wagon Components:

Bogie Castings (Side Frames, Bolsters, Top Center Castings)

End of Car Components

- Couplers & Yokes (Saskop, AAR F-Type and E-Type)
- Drawbars
- Draftgear
- Freight Railway Wheels
- Cast General Freigh 34" Wheels
- Cast Heavy Haul Freight 36" Wheels

## **Locomotive Components**

- Cast Locomotive Bogie Frames
- E-Type Alignment Control Couplers
- AAR NC390/391 Draftgear

Cast Products South Africa P.O. Box X166, Germiston, 1400, Gauteng, South Africa Black Reef Road, Germiston, Gauteng, South Africa Tel: +27 (0) 11 842 9000 | Fax: +27 (0) 11 842 9710 Email: info@castproducts.co.za www.castproducts.co.za