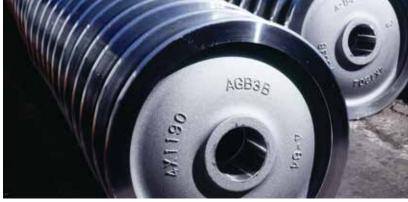

## Freight Wagon Components:

Bogie Castings (Side Frames, Bolsters, Top Center Castings)

End of Car Components

- Couplers & Yokes (Saskop, AAR F-Type and E-Type)
- Drawbars
- Draftgear
- Freight Railway Wheels
- Cast General Freigh 34" Wheels
- Cast Heavy Haul Freight 36" Wheels