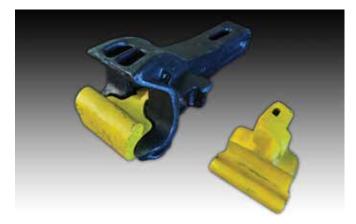

## Freight Wagon Components:

Bogie Castings (Side Frames, Bolsters, Top Center Castings)

End of Car Components

- Couplers & Yokes (Saskop, AAR F-Type and E-Type)
- Drawbars
- Draftgear
- Freight Railway Wheels
- Cast General Freigh 34" Wheels
- Cast Heavy Haul Freight 36" Wheels