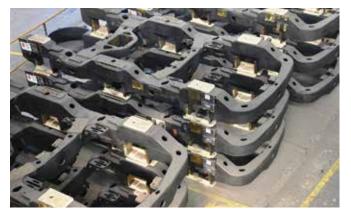

## Freight Wagon Components:

Bogie Castings (Side Frames, Bolsters, Top Center Castings)

End of Car Components

- Couplers & Yokes (Saskop, AAR F-Type and E-Type)
- Drawbars
- Draftgear
- Freight Railway Wheels
- Cast General Freigh 34" Wheels
- Cast Heavy Haul Freight 36" Wheels

## **Locomotive Components**

- Cast Locomotive Bogie Frames
- E-Type Alignment Control Couplers
- AAR NC390/391 Draftgear

Cast Products South Africa P.O. Box X166, Germiston, 1400, Gauteng, South Africa Black Reef Road, Germiston, Gauteng, South Africa Tel: +27 (0) 11 842 9000 | Fax: +27 (0) 11 842 9710 Email: info@castproducts.co.za www.castproducts.co.za