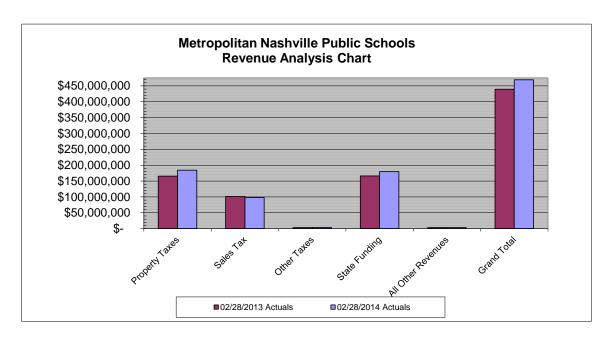

% |
| Local Option Sales Tax        | 101,579,789                       | 195,342,400    | 52.0% | 98,161,666                           | 181,737,500    | 54.0% |
| Other Taxes, License, Permits | 3,119,130                         | 4,990,000      | 62.5% | 3,659,176                            | 5,127,100      | 71.4% |
| State Funding                 | 165,908,088                       | 246,379,700    | 67.3% | 179,727,121                          | 256,191,700    | 70.2% |
| All Other Revenues            | 3,130,947                         | 5,861,000      | 53.4% | 3,302,922                            | 6,161,000      | 53.6% |
| Grand Total                   | \$ 439,134,723                    | \$ 720,420,300 | 61.0% | \$ 468,903,368                       | \$ 734,420,300 | 63.8% |





## Metropolitan Nashville Public Schools General Purpose Fund #35131 Expenditures by Function For the Fiscal Year Ending June 30, 2014

| Function #  | Function Name                                                        | FY2014 Budget           | FY2014 YTD<br>Actuals@<br>February 28,<br>2014 | % Spont        |
|-------------|----------------------------------------------------------------------|-------------------------|------------------------------------------------|----------------|
| ADMINISTRAT |                                                                      | F12014 Budget           | 2014                                           | % Spent        |
|             | OFFICE OF DIRECTOR OF SCHOOLS                                        | 723,300                 | 454,522