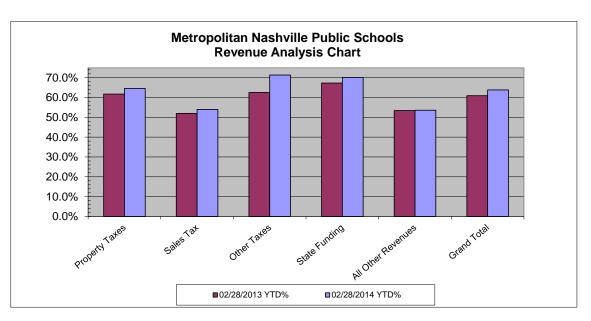

|
| Local Option Sales Tax        | 101,579,789                       | 195,342,400    | 52.0% | 98,161,666                           | 181,737,500    | 54.0% |
| Other Taxes, License, Permits | 3,119,130                         | 4,990,000      | 62.5% | 3,659,176                            | 5,127,100      | 71.4% |
| State Funding                 | 165,908,088                       | 246,379,700    | 67.3% | 179,727,121                          | 256,191,700    | 70.2% |
| All Other Revenues            | 3,130,947                         | 5,861,000      | 53.4% | 3,302,922                            | 6,161,000      | 53.6% |
| Grand Total                   | \$ 439,134,723                    | \$ 720,420,300 | 61.0% | \$ 468,903,368                       | \$ 734,420,300 | 63.8% |





## Metropolitan Nashville Public Schools General Purpose Fund #35131 Expenditures by Function For the Fiscal Year Ending June 30, 2014

| Function #  | Function Name                                                        | FY2014 Budget           | FY2014 YTD<br>Actuals@<br>February 28,<br>2014 | % Spont        |
|-------------|----------------------------------------------------------------------|-------------------------|------------------------------------------------|----------------|
| ADMINISTRAT |                                                                      | F12014 Budget           | 2014                                           | % Spent        |
|             | OFFICE OF DIRECTOR OF SCHOOLS                                        | 723,300                 | 454,522