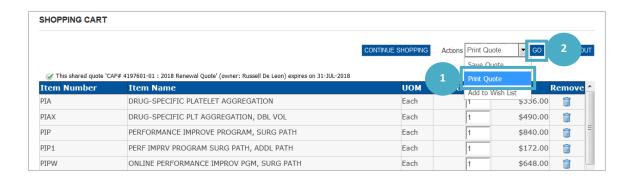

- 1. In the Shopping Cart, use the Actions dropdown menu to select Print Quote.
- 2. Click Go.

**Note:** The **Actions** dropdown menu and **Print Quote** option are available throughout all pages of the checkout process.