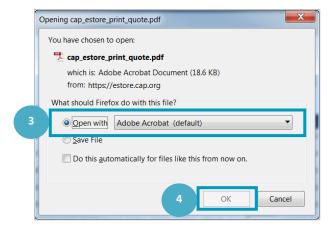

Depending on the browser you are using and your browser settings, the PDF copy may open up in another window (i.e. Chrome) or you may receive a pop-up asking how you would like to access the PDF (i.e. Firefox and Internet Explorer).

#### Firefox:

- 3. Select Open with.
- 4. Click OK to view the Pro-Forma Invoice.