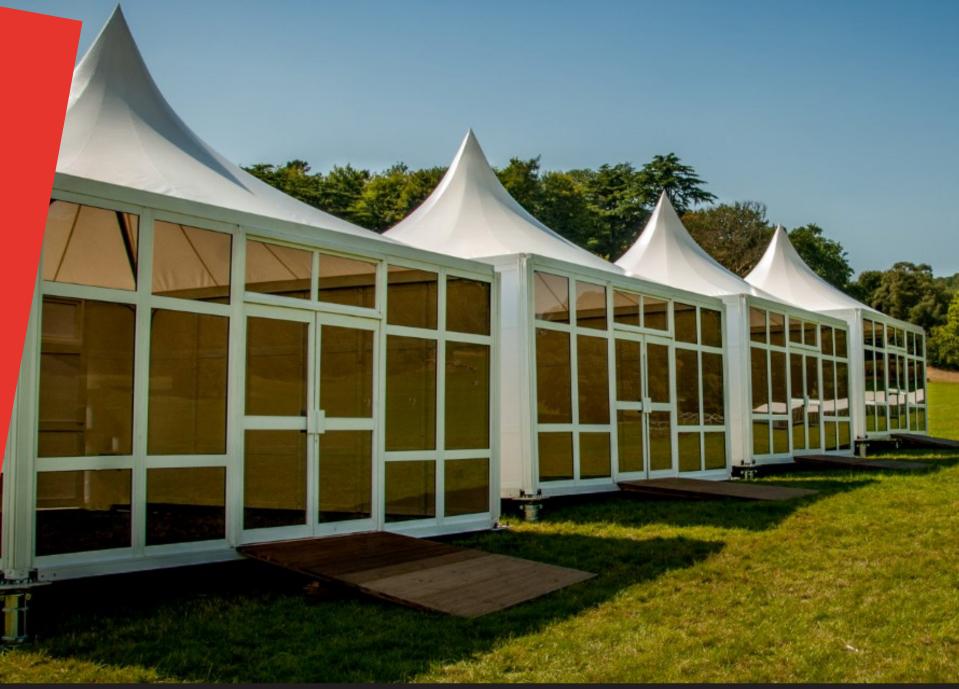

## SINGLE STRUCTURES

Our unique range of temporary outdoor MODA event structures come in various shapes and sizes to suit all your outdoor event and marketing requirements.

Our outdoor event structures come in numerous sizes including 5m, 6m, 10m and 12m.

In fact, if you're looking to create a unique space and that's too square for you, we also have hexagonal variations too!

From product launches to event hospitality areas, we offer an unrivalled service in high end quality outdoor event marquee design.

### COMBINATIONS

Our unique design also allows the structures to be linked together to provide virtually an unlimited combination of shapes and sizes to accommodate all your event structure needs. With glazed walling and solid walling options, as well as the complete flexibility to install internal walling, your event structure really is a blank canvas offering a bespoke outdoor event solution.