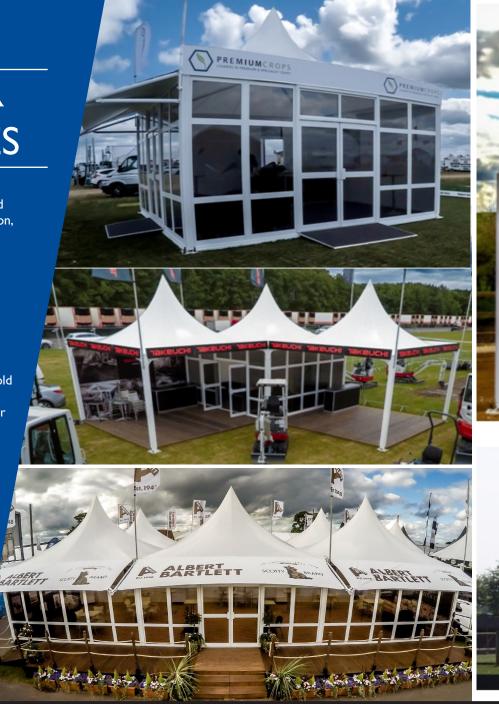

## SINGLE STRUCTURES

Our unique range of temporary outdoor MODA event structures come in various shapes and sizes to suit all your outdoor event and marketing requirements.

Our outdoor event structures come in numerous sizes including 5m, 6m, 10m and 12m.

In fact, if you're looking to create a unique space and that's too square for you, we also have hexagonal variations too!

From product launches to event hospitality areas, we offer an unrivalled service in high end quality outdoor event marquee design.

### COMBINATIONS

Our unique design also allows the structures to be linked together to provide virtually an unlimited combination of shapes and sizes to accommodate all your event structure needs. With glazed walling and solid walling options, as well as the complete flexibility to install internal walling, your event structure really is a blank canvas offering a bespoke outdoor event solution.