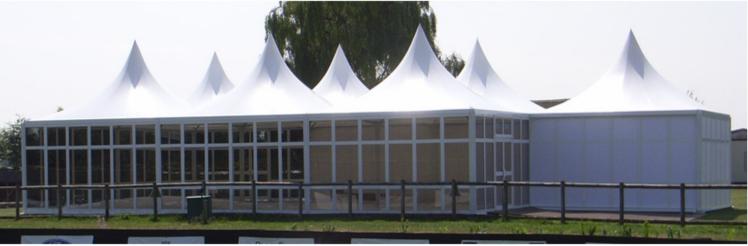

## SINGLE STRUCTURES

Our unique range of temporary outdoor MODA event structures come in various shapes and sizes to suit all your outdoor event and marketing requirements.

Our outdoor event structures come in numerous sizes including 5m, 6m, 10m and 12m.

### COMBINATIONS

Our unique design also allows the structures to be linked together to provide virtually an unlimited combination of shapes and sizes to accommodate all your event structure needs. With glazed walling and solid walling options, as well as the complete flexibility to install internal walling, your event structure really is a blank canvas offering a bespoke outdoor event solution.