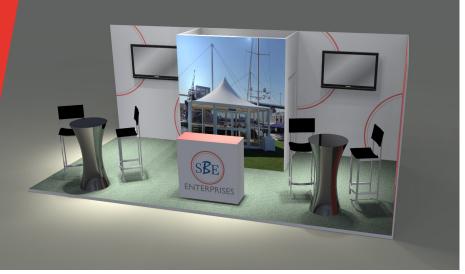

## PACKAGES: OPTION ONE

#### **Rental includes:**

- Design Full rendered visuals
- Flooring -Your choice of carpet colour or vinyl
- Graphics
- Furniture package Choice of 2 stools and 1 table, branded counter or lockable cupboard
- Lighting
- Fully project managed
- Delivery, installation and dismantle
- Optional extras: 2 x 40" wall mountable screens