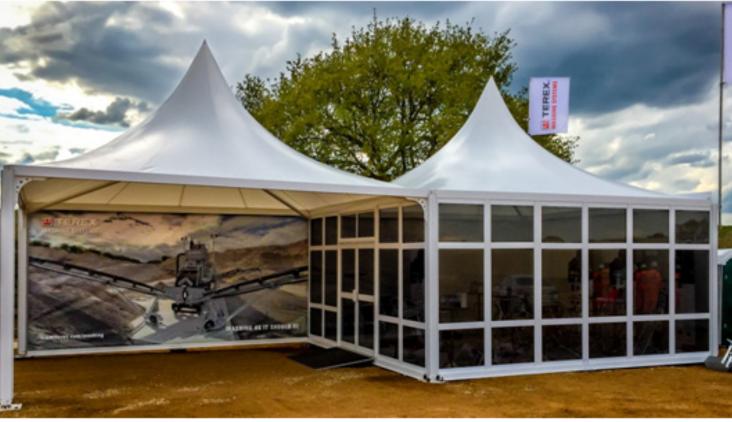

### COMBINATIONS

Our unique design also allows the structures to be linked together to provide virtually an unlimited combination of shapes and sizes to accommodate all your event structure needs. With glazed walling and solid walling options, as well as the complete flexibility to install internal walling, your event structure really is a blank canvas offering a bespoke outdoor event solution.

We are extremely flexible and versatile. We design each project around your specific requirements.

"We will design each project around your specific brief & requirements"