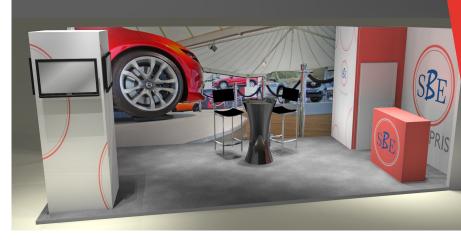

## PACKAGES: OPTION TWO

#### **Rental includes:**

- Design Full rendered visuals
- Flooring -Your choice of carpet colour or vinyl
- Graphics
- Furniture package Choice of 2 stools and 1 table, branded counter or lockable cupboard
- Lighting
- 2 x 40" wall mountable screens
- Fully project managed
- Delivery, installation and dismantle