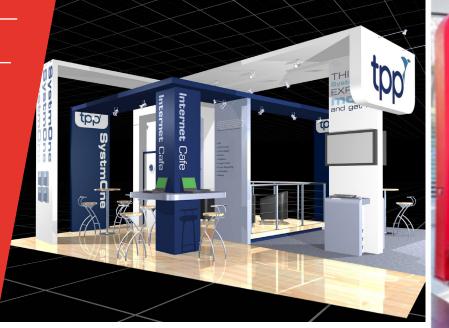

### **EXHIBITION STANDS**

# SPACE ONLY PACKAGES

At Showplace we have created the ECHO stand package range. Developed with you the client in mind we deliver a complete solution to you that provides you with all the cost saving benefits.

We listen to our clients' needs and transform them into stunning exhibition stand structures that represent their company branding.

Our exhibition specialists create more than just event structures; they build experiences that inspire and spaces that engage your visitors with your brand.

Each package rental price includes:

- Design Rendered visuals
- Flooring Your choice of carpet colour or vinyl
- Furniture dependable on your chosen package
- Lighting
- Graphics Tension fabric
- Fully project managed
- Delivery, installation and dismantle