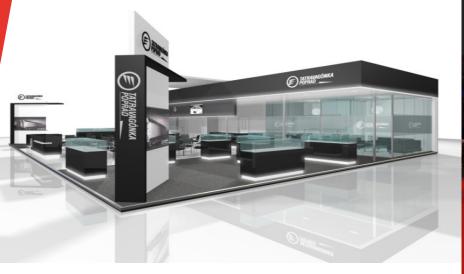

### **EXHIBITION STANDS**

# SPACE ONLY PACKAGES

At Showplace we have created the ECHO stand package range. Developed with you the client in mind we deliver a complete solution to you that provides you with all the cost saving benefits.

We listen to our clients' needs and transform them into stunning exhibition stand structures that represent their company branding.

Our exhibition specialists create more than just event structures; they build experiences that inspire and spaces that engage your visitors with your brand.

Each package rental price includes:

- Design Rendered visuals
- Flooring Your choice of carpet colour or vinyl
- Furniture dependable on your chosen package
- Lighting
- Graphics Tension fabric
- Fully project managed
- Delivery, installation and dismantle