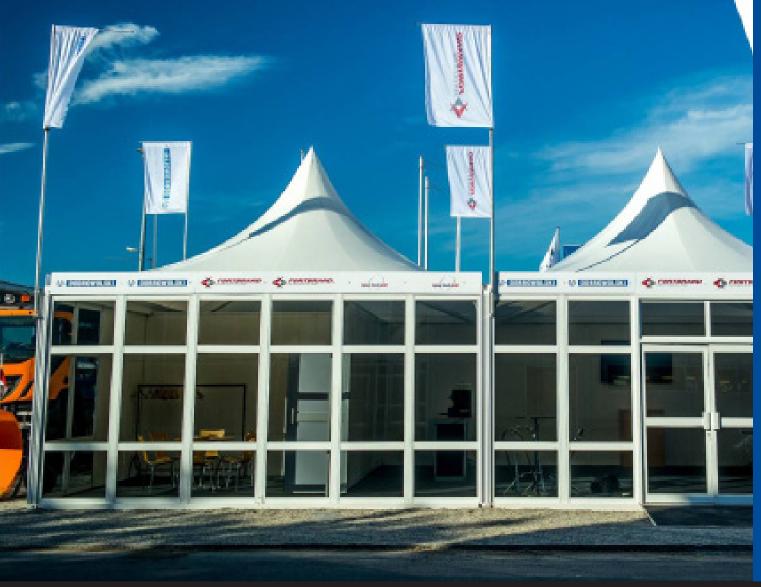

## SINGLE STRUCTURES

Our unique range of temporary outdoor MODA event structures come in various shapes and sizes to suit all your outdoor event and marketing requirements.

Our outdoor event structures come in numerous sizes including 5m, 6m, 10m and 12m.

In fact, if you're looking to create a unique space and that's too square for you, we also have hexagonal variations too!

From product launches to event hospitality areas, we offer an unrivalled service in high end quality outdoor event marquee design.

### COMBINATIONS

Our unique design also allows the structures to be linked together to provide virtually an unlimited combination of shapes and sizes to accommodate all your event structure needs. With glazed walling and solid walling options, as well as the complete flexibility to install internal walling, your event structure really is a blank canvas offering a bespoke outdoor event solution.