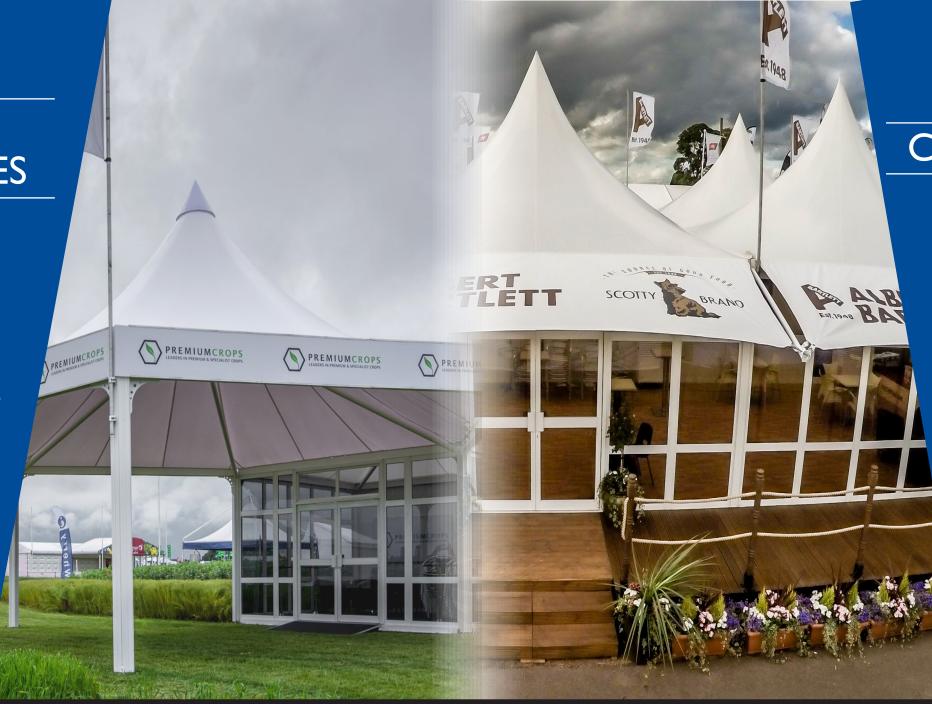

## SINGLE STRUCTURES

Our unique range of temporary outdoor MODA event structures come in various shapes and sizes to suit all your outdoor event and marketing requirements.

Our outdoor event structures come in numerous sizes including 5m, 6m, 10m and 12m.

In fact, if you're looking to create a unique space and that's too square for you, we also have hexagonal variations too!

From product launches to event hospitality areas, we offer an unrivalled service in high end quality outdoor event marquee design.

### COMBINATIONS

Our unique design also allows the structures to be linked together to provide virtually an unlimited combination of shapes and sizes to accommodate all your event structure needs. With glazed walling and solid walling options, as well as the complete flexibility to install internal walling, your event structure really is a blank canvas offering a bespoke outdoor event solution.