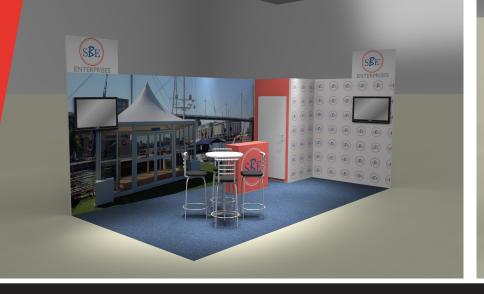

# SPACE ONLY PACKAGES

At Showplace we have created the ECHO stand package range. Developed with you the client in mind we deliver a complete solution to you that provides you with all the cost saving benefits.

We listen to our clients' needs and transform them into stunning exhibition stand structures that represent their company branding.

Our exhibition specialists create more than just event structures; they build experiences that inspire and spaces that engage your visitors with your brand.

Each package rental price includes:

- Design Rendered visuals
- Flooring Your choice of carpet colour or vinyl
- Furniture dependable on your chosen package
- Lighting
- Graphics Tension fabric
- Fully project managed
- Delivery, installation and dismantle

## PACKAGES: OPTION ONE

#### **Rental includes:**

- Design Full rendered visuals
- Flooring -Your choice of carpet colour or vinyl
- Graphics
- Furniture package Choice of 2 stools and 1 table, branded counter or lockable cupboard
- Lighting
- Fully project managed
- Delivery, installation and dismantle
- Optional extras: 2 x 40" wall mountable screens