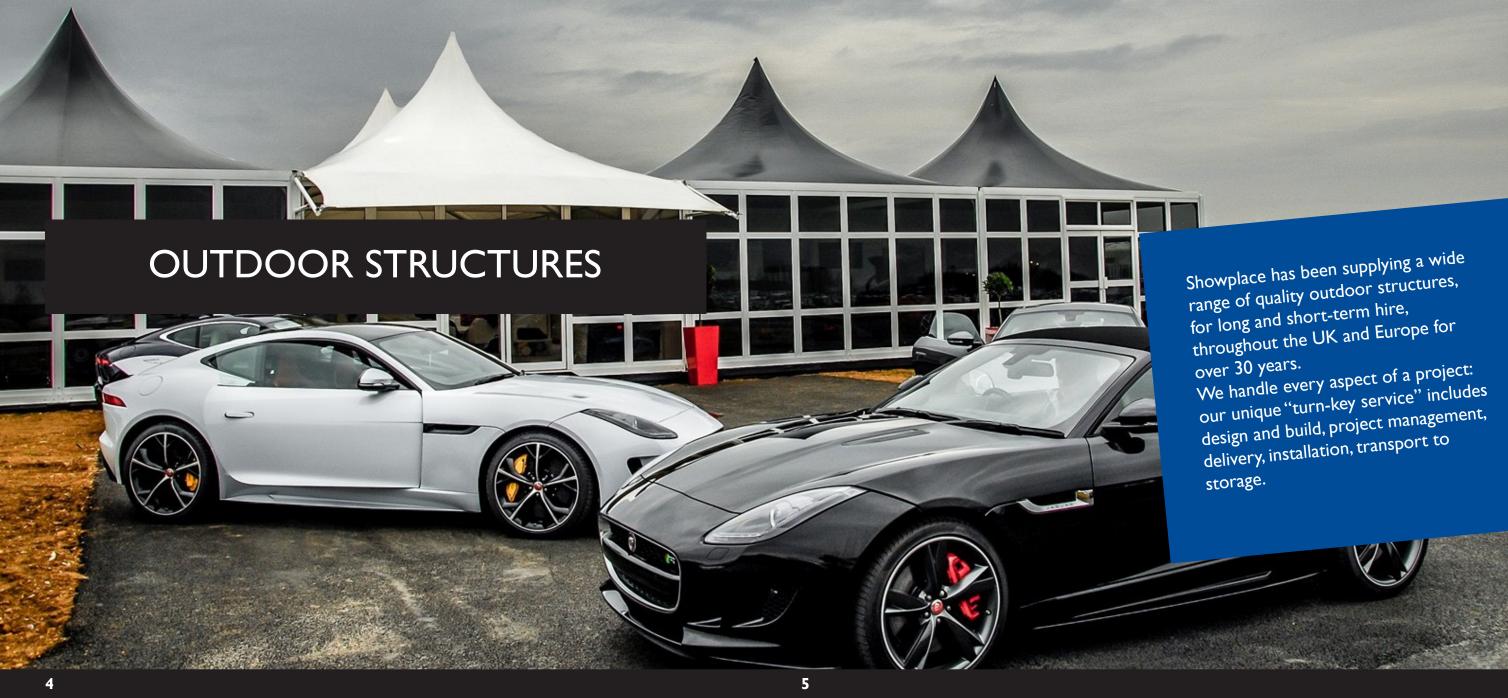

# OUTDOOR STRUCTURES

We handle every aspect of a project: our unique "turn-key service" includes design and build, project management, delivery, installation, transport to storage.

## SINGLE STRUCTURES

Our unique range of temporary outdoor MODA event structures come in various shapes and sizes to suit all your outdoor event and marketing requirements.

Our outdoor event structures come in numerous sizes including 5m, 6m, 10m and 12m.

In fact, if you're looking to create a unique space and that's too square for you, we also have hexagonal variations too!

From product launches to event hospitality areas, we offer an unrivalled service in high end quality outdoor event marquee design.