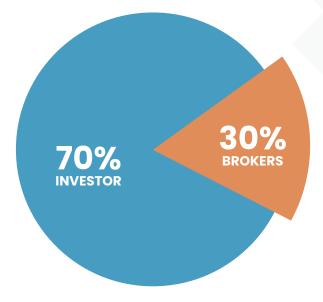

## **VI. ATHOS META SPECIALITY**

This project apply ONLY 1 REFERRAL MECHANISM FOR ALL 4 FUNCTIONS THAT OWNING VERY ATTRACTIVE RATIO 7/3: 7 for investor and 3 for 10 levels of broker system that definitely satisfy the most savage one.

▲ 70% will be returned to investor's wallet (This 70% is withdrawn in \$ATM or USD)

▲ The remaining 30% is used to share to brokers (This 30% is also withdrawn in \$ATM or USD). We will explain this 30% by "Start-Up from Zero program" for brokers with Athos Meta.