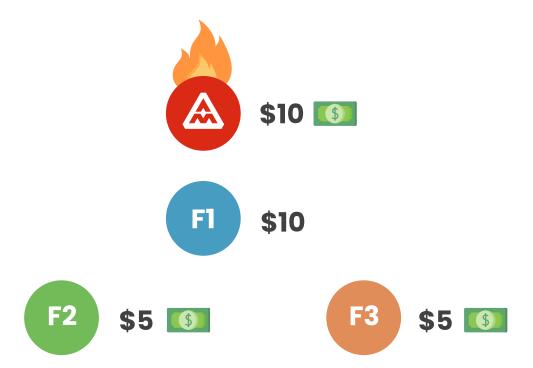

### For Bot Trade feature:

▲ Bot Rental Cost: \$30/ lifetime, and Athos Meta will be divided into 3 parts: First \$10 will be used to buy \$ATM to burn for inflation reducing. The next \$10 will be paid for F1, \$10 last is paid for F2 (\$5) and F3 (\$5).

Bot Trade profits/ commission are worked out by win orders with ratio 7/3.

For example: The winning order is \$1000.

- ▲ 70% of \$1000 is \$700 will be returned to investor wallet.
- ▲ 30% of \$1000 is \$300 is used to pay for 10 levels of brokers system (from F1 to F10).