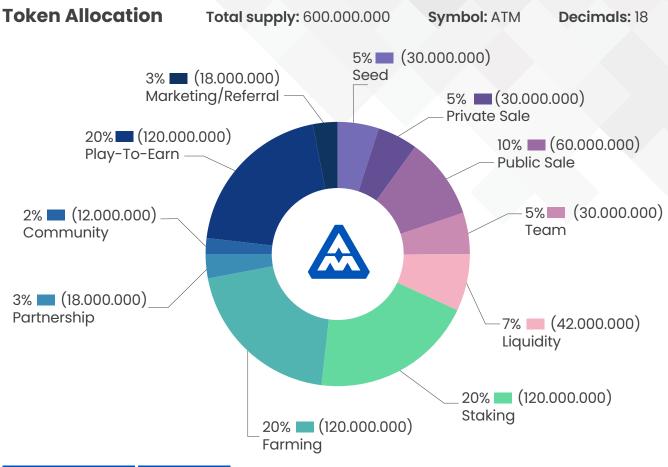

## **XII. TOKENOMICS**

| Round        | Raise    |
|--------------|----------|
| Seed         | 200 BNB  |
| Private Sale | 400 BNB  |
| Public       | 1200 BNB |

|                        | Token<br>Allocation | Vesting over<br>Months | Cliff in<br>Months |                                                                |
|------------------------|---------------------|------------------------|--------------------|----------------------------------------------------------------|
| Seed                   | 30.000.000          | 12                     | 6                  | 10% TGE, 6 months cliff,<br>then linear vesting over 12 months |
| Private Sale           | 30.000.000          | 12                     | 6                  | 10% TGE, 6 months cliff,<br>then linear vesting over 12 months |
| Team                   | 30.000.000          | 12                     | 12                 | 0% TGE, 12 months cliff,<br>then linear vesting over 12 months |
| Partnership            | 18.000.000          | 6                      | 6                  | 10% TGE, 6 months cliff,<br>then linear vesting over 6 months  |
| Community              | 12.000.000          | 6                      | 0                  | 10% TGE, then linear<br>vesting over 6 months                  |
| Marketing/<br>Referral | 18.000.000          | 6                      | 3                  | 10% TGE, 3 months cliff,<br>then linear vesting over 9 months  |