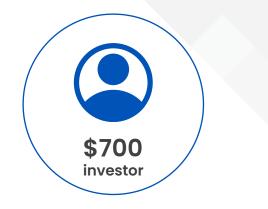

### In the more clearer way:

▲ Broker Free Bot – Sharer Badge ( those who don't want to spend \$30 for Bot renting or investing in Bot Trade): Brokers can invite people to invest in the Bot Trade to get commision. With 1 person investing in a Bot, brokers earn \$10 and 30% of F1 profit.

So the profit that broker earn: \$10 + 30% of \$300 = \$100

▲ Broker Bot - Apprentice Badge (those who spend \$30 for the Bot and invest in Bot Trade with a minimum amount is \$100). Brokers get 50%F1 to F3