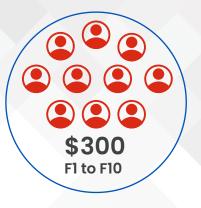

Bot Trade profits/ commission are worked out by win orders with ratio 7/3.

For example: The winning order is \$1000.

- ▲ 70% of \$1000 is \$700 will be returned to investor wallet.
- ▲ 30% of \$1000 is \$300 is used to pay for 10 levels of brokers system (from F1 to F10).