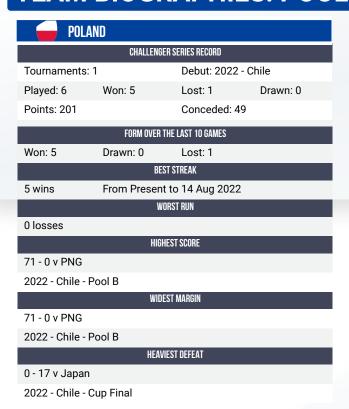

## WORLD RUGBY SEVENS CHALLENGER SERIES 2023 - STELLENBOSCH

## **TEAM BIOGRAPHIES: POOL D**



| <b>COLOMBIA</b>                      |                                 |                     |          |  |  |  |
|--------------------------------------|---------------------------------|---------------------|----------|--|--|--|
| CHALLENGER SERIES RECORD             |                                 |                     |          |  |  |  |
| Tournaments: 1                       |                                 | Debut: 2022 - Chile |          |  |  |  |
| Played: 6                            | Won: 1                          | Lost: 5             | Drawn: 0 |  |  |  |
| Points: 67                           | 7 Conceded: 115                 |                     |          |  |  |  |
| FORM OVER THE LAST 10 GAMES          |                                 |                     |