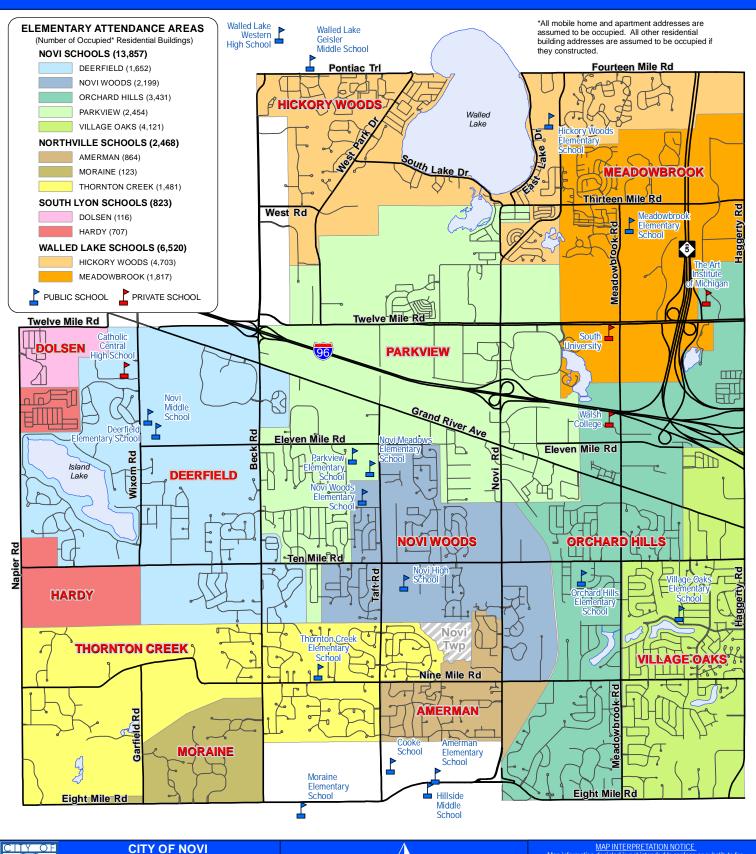

## Elementary Attendance Areas within the City of Novi NOVI, WALLED LAKE, NORTHVILLE, AND SOUTH LYON SCHOOL DISTRICTS

GEOGRAPHIC INFORMATION SERVICES DEPARTMENT OF INFORMATION TECHNOLOGY NOVI CITY HALL/CIVIC CENTER CITYOFNOVI.ORG MAP AUTHOR: CHRISTOPHER BLOUGH, GIS MANAGER