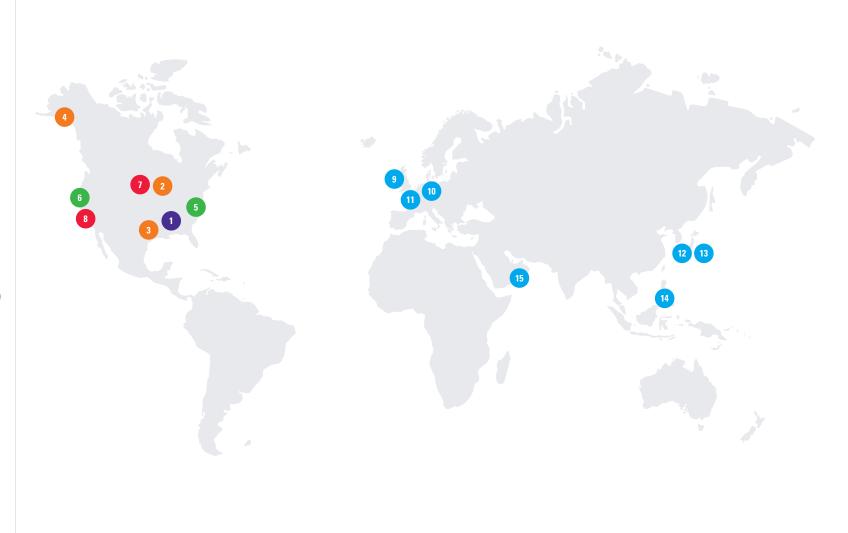

## **FedEx Express Global Hubs**

- 1 Memphis, Tennessee SuperHub
- 2 Indianapolis, Indiana National Hub
- 3 Fort Worth, Texas National Hub
- 4 Anchorage, Alaska National Hub
- 5 Newark, New Jersey Regional Hub
- 6 Oakland, California Regional Hub
- 7 Chicago, Illinois Metroplex
- 8 Los Angeles, California Metroplex
- 9 United Kingdom (Stansted Airport) Global Network
- 10 Frankfurt, Germany Global Network
- 11 Paris, France Global Network
- 12 Tokyo, Japan Global Network
- 13 Osaka, Japan Global Network
- 14 Subic Bay, Philippines Global Network
- 15 Dubai, United Arab Emirates Global Network

As a pioneer of the modern hub-and-spoke transportation system, FedEx Express has built an unsurpassed global network, including air route authorities to serve more than 210 countries around the world, the largest fleet of air-cargo aircraft and an extensive network of operational hubs placed strategically around the globe.