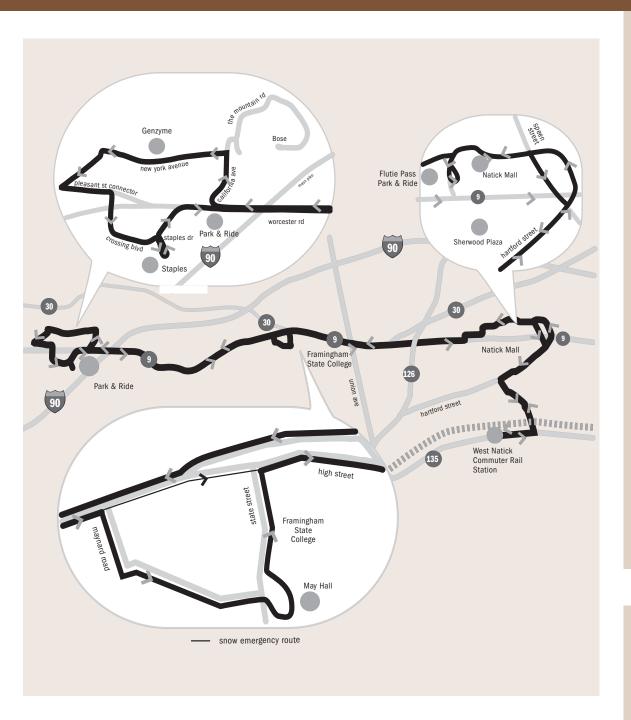

# LIFT 9 Framingham, Southborough, Marlborough, MBTA Commuter Rail, Solomon Pond Mall

Scheduled times are only approximate; please wait for the LIFT ten minutes in advance of scheduled times to assure not missing the bus.

# Connections to other LIFT Buses

LIFT bus routes 2, 3, 5, 6, and 7 connect in Downtown Framingham. LIFT 9 connects with other routes at FSC and the Natick Mall.

# **MBTA Commuter Rail**

Riders can access MBTA Commuter Rail Service in Downtown Framingham, a short walk from the bus shelter at Concord and Howard Streets, and at the West Natick Commuter Rail Station. For MBTA schedule and service information call 617-222-3200.

① LIFT 9 passengers can make the following transfers:

LIFT 2 at Framingham Center, near pedestrian bridge;

LIFTs 2, 3, 6, and Natick Neighborhood Bus at the Natick Mall;

LIFTs 2 and 3 at Shoppers World;

Scheduled times are only approximate; please wait for the LIFT ten minutes in advance of scheduled times to assure not missing the bus.

LIFT 7 at Framingham State College, Stop & Shop and the Rt. 9 Park & Ride.

Location will not be directly serviced during a weather emergency.