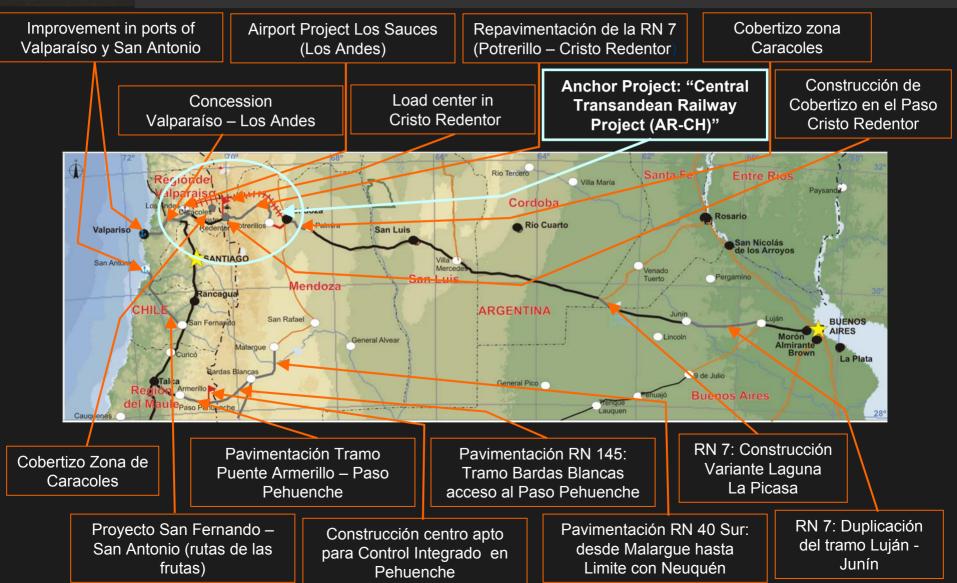

#### **Central Trans-andean Railway Project**

#### **Typical IIRSA projects (2)**

#### **Central Trans-andean Railway Project**

★ CHILE - ARGENTINA 🕷

RSA

#### **Project basic information\***

Built in 1912; operation suspended in 1984.

 250 Km railroad rehabilitation
 (180 Km railroad on Argentina side, and 70 Km on Chile side).

Total Project Cost: about US\$ 251 million.

✓ Bidding process under preparation.

(\*) Data based on available preliminar information.

Railroad portion Portillo Juncal - Chile

Tunnel portion Juncal - Chile