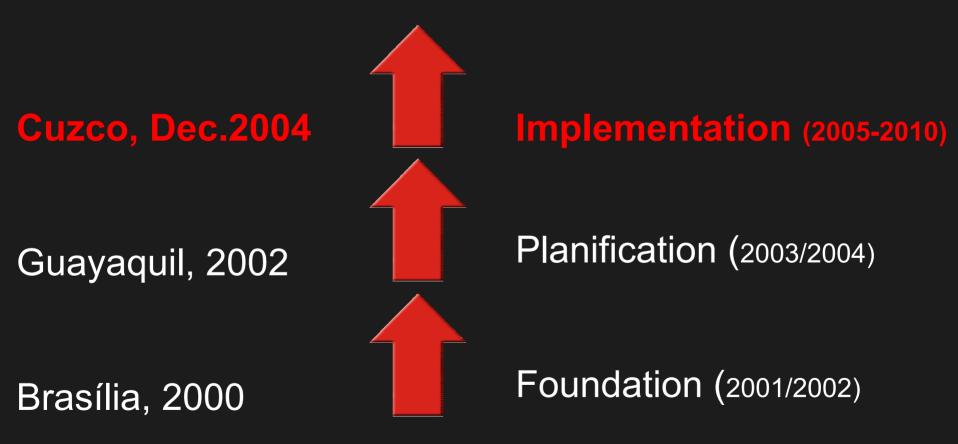

#### **South American Presidents' Summits**

#### **Cuzco Presidential Summit**

During the South American Presidents' Summit in December 2004, in Cuzco, the countries agreed to a so-called "Implementation Agenda by Consensus 2005-2010", comprised of a set of 31 strategic projects and focus the countries' resources in their prompt execution