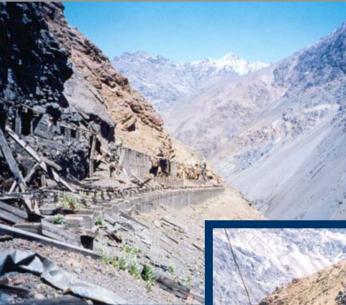

#### **Central Trans-andean Railway Project**

★ CHILE - ARGENTINA 🕷

RSA

#### **Project basic information\***

Built in 1912; operation suspended in 1984.

 250 Km railroad rehabilitation
 (180 Km railroad on Argentina side, and 70 Km on Chile side).

Total Project Cost: about US\$ 251 million.

✓ Bidding process under preparation.

(\*) Data based on available preliminar information.

Railroad portion Portillo Juncal - Chile

Tunnel portion Juncal - Chile