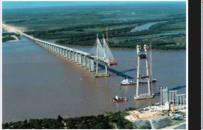

#### Puerto Pte. Franco-Porto Meira Bi-national Bridge Project

#### **Basic project information**\*

- ✓ Bridge length: about 800 meters.
- Access roads: about 10 Km in each side.

 Total Project Cost: about
 US\$ 55 million (including access roads, border center and other facilities).

<sup>(\*)</sup> Data based on available preliminar information.