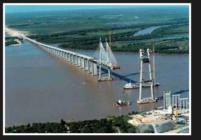

#### Puerto Pte. Franco-Porto Meira Bi-national Bridge Project

#### **Basic project information**\*

- ✓ Bridge length: about 800 meters.
- Access roads: about 10 Km in each side.

 Total Project Cost: about
 US\$ 55 million (including access roads, border center and other facilities).