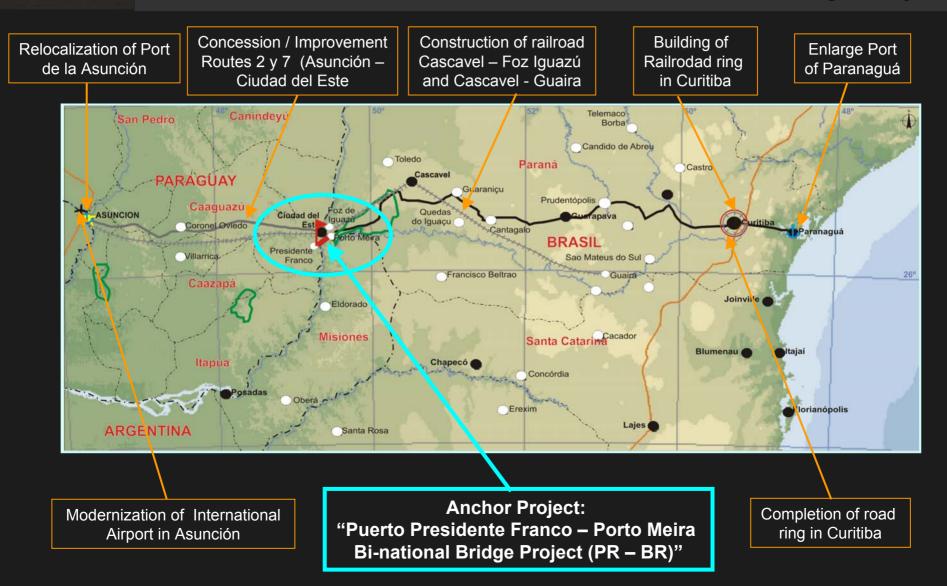

#### Puerto Pte. Franco-Porto Meira Bi-national Bridge Project

#### **Basic project information**\*

- ✓ Bridge length: about 800 meters.
- Access roads: about 10 Km in each side.

 Total Project Cost: about
 US\$ 55 million (including access roads, border center and other facilities).

<sup>(\*)</sup> Data based on available preliminar information.