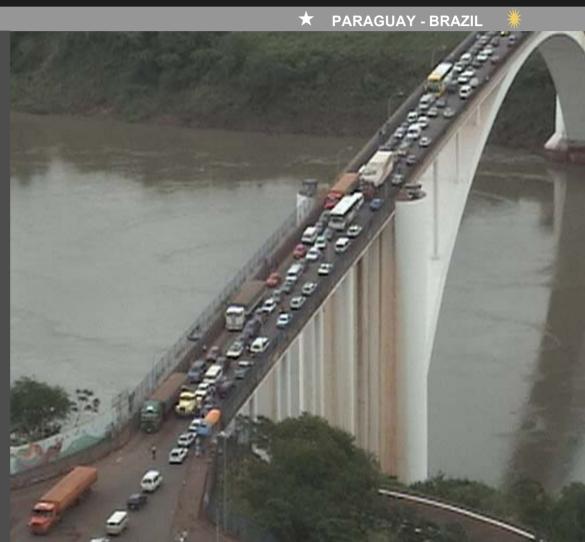

#### Puerto Pte. Franco-Porto Meira Bi-national Bridge Project

#### **Basic project information**\*

- ✓ Bridge length: about 800 meters.
- Access roads: about 10 Km in each side.

 Total Project Cost: about
 US\$ 55 million (including access roads, border center and other facilities).

<sup>(\*)</sup> Data based on available preliminar information.