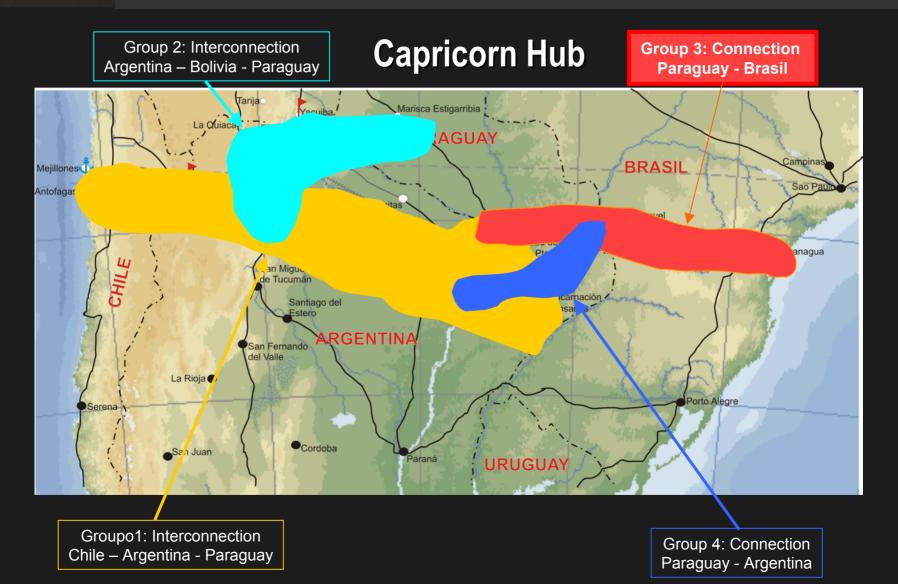

South American countries have reached a consensus on more than <u>300 integration projects</u> organized in 40 groups under a regional vision
- ✓ The use of a territorial planning tool has allowed the countries to jointly evaluate economic, social and environmental impacts of the IIRSA portfolio of project groups



#### Portfolio of physical integration projects under a regional vision

- 335 projects in 8 Integration and Development Hubs
- 40 Achor-Projects
- $\succ$  US\$ 37,4 billion  $\implies$ (Transp./Energy/Telecom.)
- $\succ$  US\$ 11.1 billion  $\longrightarrow$ (public sector)
- ➢ US\$ 6.0 billion →

 $\succ$  US\$ 20.3 billion  $\implies$ 

(private sector)

(PPP)



#### Territorial planning - Capricorn Hub





#### Puerto Pte. Franco-Porto Meira Bi-national Bridge Project





#### Puerto Pte. Franco-Porto Meira Bi-national Bridge Project



#### **Typical IIRSA projects (1)**



#### Puerto Pte. Franco-Porto Meira Bi-national Bridge Project



#### **Basic project information**\*

- ✓ Bridge length: about 800 meters.
- Access roads: about 10 Km in each side.

 Total Project Cost: about
 US\$ 55 million (including access roads, border center and other facilities).

<sup>(\*)</sup> Data based on available preliminar information.





#### **Territorial planning - MERCOSUR-Chile Hub**





# I.I.R.S.A

#### **Central Trans-andean Railway Project**







#### **Central Trans-andean Railway Project**



#### **Typical IIRSA projects (2)**

#### **Central Trans-andean Railway Project**

★ CHILE - ARGENTINA 🕷



RSA

#### **Project basic information\***

Built in