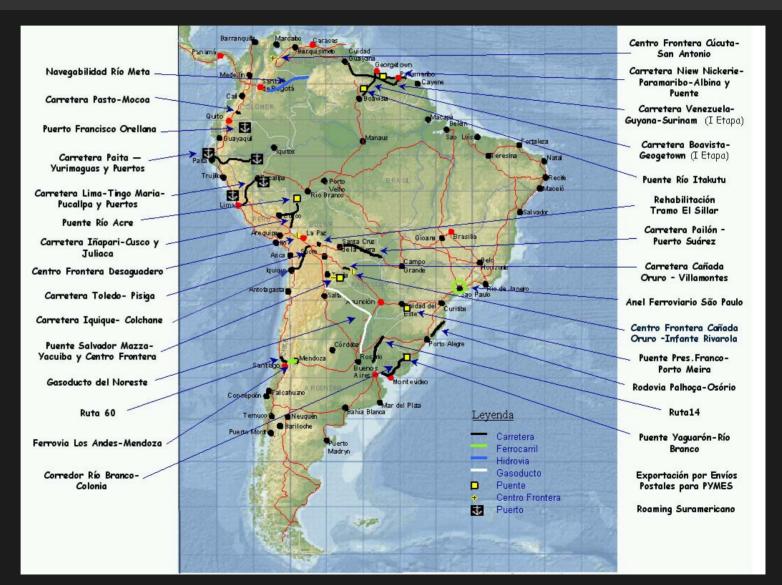

#### Portfolio of physical integration projects under a regional vision

- 335 projects in 8 Integration and Development Hubs
- 40 Achor-Projects
- $\succ$  US\$ 37,4 billion  $\implies$ (Transp./Energy/Telecom.)
- $\succ$  US\$ 11.1 billion  $\longrightarrow$ (public sector)
- ➢ US\$ 6.0 billion →

#### Implementation Agenda by Consensus 2005-2010

| IIRSA - AGENDA DE IMPLEMENTACIÓN CONSENSUADA 2005 - 2010                                                                    |                                                                                                 |               |               |               |  |  |  |
|-----------------------------------------------------------------------------------------------------------------------------|-------------------------------------------------------------------------------------------------|---------------|---------------|---------------|--|--|--|
| <br>Proyectos Estratégicos de los Ejes de Integración y Desarrollo y<br>del Proceso Sectorial de Información y Comunicación |                                                                                                 |               |               |               |  |  |  |
|                                                                                                                             |                                                                                                 |               |               |               |  |  |  |
| N٥                                                                                                                          | Proyectos                                                                                       | EJE           | US\$ millones | Países        |  |  |  |
|                                                                                                                             |                                                                                                 |               |               |               |  |  |  |
| 1                                                                                                                           | Duplicación de la Ruta 14                                                                       | MERC-Chile    | 370.0         | AR (BR)       |  |  |  |
| 2                                                                                                                           | Adecuación Corredor Río Branco-Montevideo-Colonia                                               | MERC-Chile    | 163.0         | UR (BR)       |  |  |  |
| 3                                                                                                                           | Construcción Puente Internacional Jaguarão-Rio Branco                                           | MERC-Chile    | 12.0          | BR - UR       |  |  |  |
| 4                                                                                                                           | Duplicación del tramo Palhoça-Osório (Rodovia Mercosur)                                         | MERC-Chile    | 800.0         | BR (AR-UR)    |  |  |  |
| 5                                                                                                                           | Proyecto Ferroviario Los Andes-Mendoza                                                          | MERC-Chile    | 251.0         | AR-CH         |  |  |  |
| 6                                                                                                                           | Ruta 60 Internacional 60 CH (Sector Valparaíso-Los Andes)                                       | MERC-Chile    | 286.0         | CH (AR)       |  |  |  |
| 7                                                                                                                           | Gasoducto del Noreste Argentino                                                                 | MERC-Chile    | 1,000.0       | AR (BO)       |  |  |  |
| 8                                                                                                                           | Construcción Puente Binacional Salvador Mazza-Yacuiba                                           | Capricornio   | 10.0          | AR-BO         |  |  |  |
| 9                                                                                                                           | Nuevo Puente Presidente Franco-Porto Meira y Centro de Frontera                                 | Capricornio   | 55.0          | PR-BR         |  |  |  |
| 10                                                                                                                          | Construcción Carretera Pailón-San José-Puerto Suárez                                            | Interoceánico | 435.0         | BO-BR         |  |  |  |
| 11                                                                                                                          | Anillo Ferroviario de São Paulo (Norte y Sur)                                                   | Interoceánico | 300.0         | BR            |  |  |  |
| 12                                                                                                                          | Paso de Frontera Infante Rivarola-Cañada Oruro                                                  | Interoceánico | 1.2           | BO - PR       |  |  |  |
| 13                                                                                                                          | Construcción de la Carretera Cañada Oruro - Villamontes - Tarija -<br>Estación Abaroa (I Etapa) | Interoceánico | 60.0          | BO (PR)       |  |  |  |
| 14                                                                                                                          | Carretera Toledo-Pisiga                                                                         | Interoceánico | 76.0          | BO-CH         |  |  |  |
| 15                                                                                                                          | Rehabilitación de la Carretera Iquique-Colchane                                                 | Interoceánico | 19.0          | BO-CH         |  |  |  |
| 16                                                                                                                          | Rehabilitación del Tramo El Sillar                                                              | Interoceánico | 30.0          | BO (BR-CH-PE) |  |  |  |
|                                                                                                                             |                                                                                                 |               |               |               |  |  |  |
| Subtotal 3,868.2                                                                                                            |                                                                                                 |               |               |               |  |  |  |

#### Implementation Agenda by Consensus 2005-2010

|                                                                                                                         | IIRSA - AGENDA DE IMPLEMENTACIÓN CONSEN                                                            |                 |               |              |  |  |  |  |
|-------------------------------------------------------------------------------------------------------------------------|----------------------------------------------------------------------------------------------------|-----------------|---------------|--------------|--|--|--|--|
| Proyectos Estratégicos de los Ejes de Integración y Desarrollo y<br>del Proceso Sectorial de Información y Comunicación |                                                                                                    |                 |               |              |  |  |  |  |
| N٥                                                                                                                      | Proyectos                                                                                          | EJE             | US\$ millones | Países       |  |  |  |  |
| 17                                                                                                                      | Centro de Frontera de Desaguadero                                                                  | Andino          | 7.5           | BO-PE        |  |  |  |  |
| 18                                                                                                                      | Paso de Frontera Cúcuta - San Antonio del Tachira                                                  | Andino          | 2.0           | CO - VE      |  |  |  |  |
| 19                                                                                                                      | Recuperación de la navegabilidad por el Rio Meta                                                   | Andino          | 108.0         | CO-VE        |  |  |  |  |
| 20                                                                                                                      | Carretera Pasto-Mocoa                                                                              | Amazonas        | 183.0         | со           |  |  |  |  |
| 21                                                                                                                      | Carretera Paita-Tarapoto-Yurimaguas, Puertos y Centros Logísticos                                  | Amazonas        | 285.0         | PE (BR)      |  |  |  |  |
| 22                                                                                                                      | Carretera Lima-Tingo María-Pucallpa, Puertos y Centros Logísticos                                  | Amazonas        | 514.0         | PE (BR)      |  |  |  |  |
| 23                                                                                                                      | Puerto Francisco de Orellana                                                                       | Amazonas        | 40.0          | EC           |  |  |  |  |
|                                                                                                                         | Pavimentación Iñapari - Puerto Maldonado - Inambari, Inambari - Juliaca<br>/ Inambari - Cusco      | PE-BR-BO        | 694.0         | PE-BR        |  |  |  |  |
| 25                                                                                                                      | Puente sobre el Rio Acre                                                                           | PE-BR-BO        | 10.0          | BR-PE        |  |  |  |  |
| 26                                                                                                                      | Carretera Boa Vista-Bonfim-Lethem-Georgetown (I Etapa: estudios)                                   | Escudo Guayanés | 3.3           | GY-BR        |  |  |  |  |
| 27                                                                                                                      | Puente sobre el Río takutu                                                                         | Escudo Guayanés | 10.0          | GY- BR       |  |  |  |  |
|                                                                                                                         | Carretera Venezuela (Ciudad Guyana)- Guyana (Georgetown) - Surinam<br>(Paramaribo) - I Etapa       | Escudo Guayanés | 0.8           | VE - GY - SU |  |  |  |  |
| 29                                                                                                                      | Mejorías en la vía Niew Nickerie-Paramaribo-Albina y Cruce Internacional<br>sobre el Río Marowijna | Escudo Guayanés | 105.0         | SU-GY        |  |  |  |  |
| 30                                                                                                                      | Exportación por Envios Postales para PYMES                                                         | TICs            | 1.0           | Todos        |  |  |  |  |
| 31                                                                                                                      | Implementacion de Acuerdo de Roaming en América del Sur                                            | TICs            | 1.0           | Todos        |  |  |  |  |
|                                                                                                                         |                                                                                                    |                 |               |              |  |  |  |  |
|                                                                                                                         | Subtotal                                                                                           |                 | 1,964.6       |              |  |  |  |  |
|                                                                                                                         | TOTAL                                                                                              |                 | 5,832.8       |              |  |  |  |  |