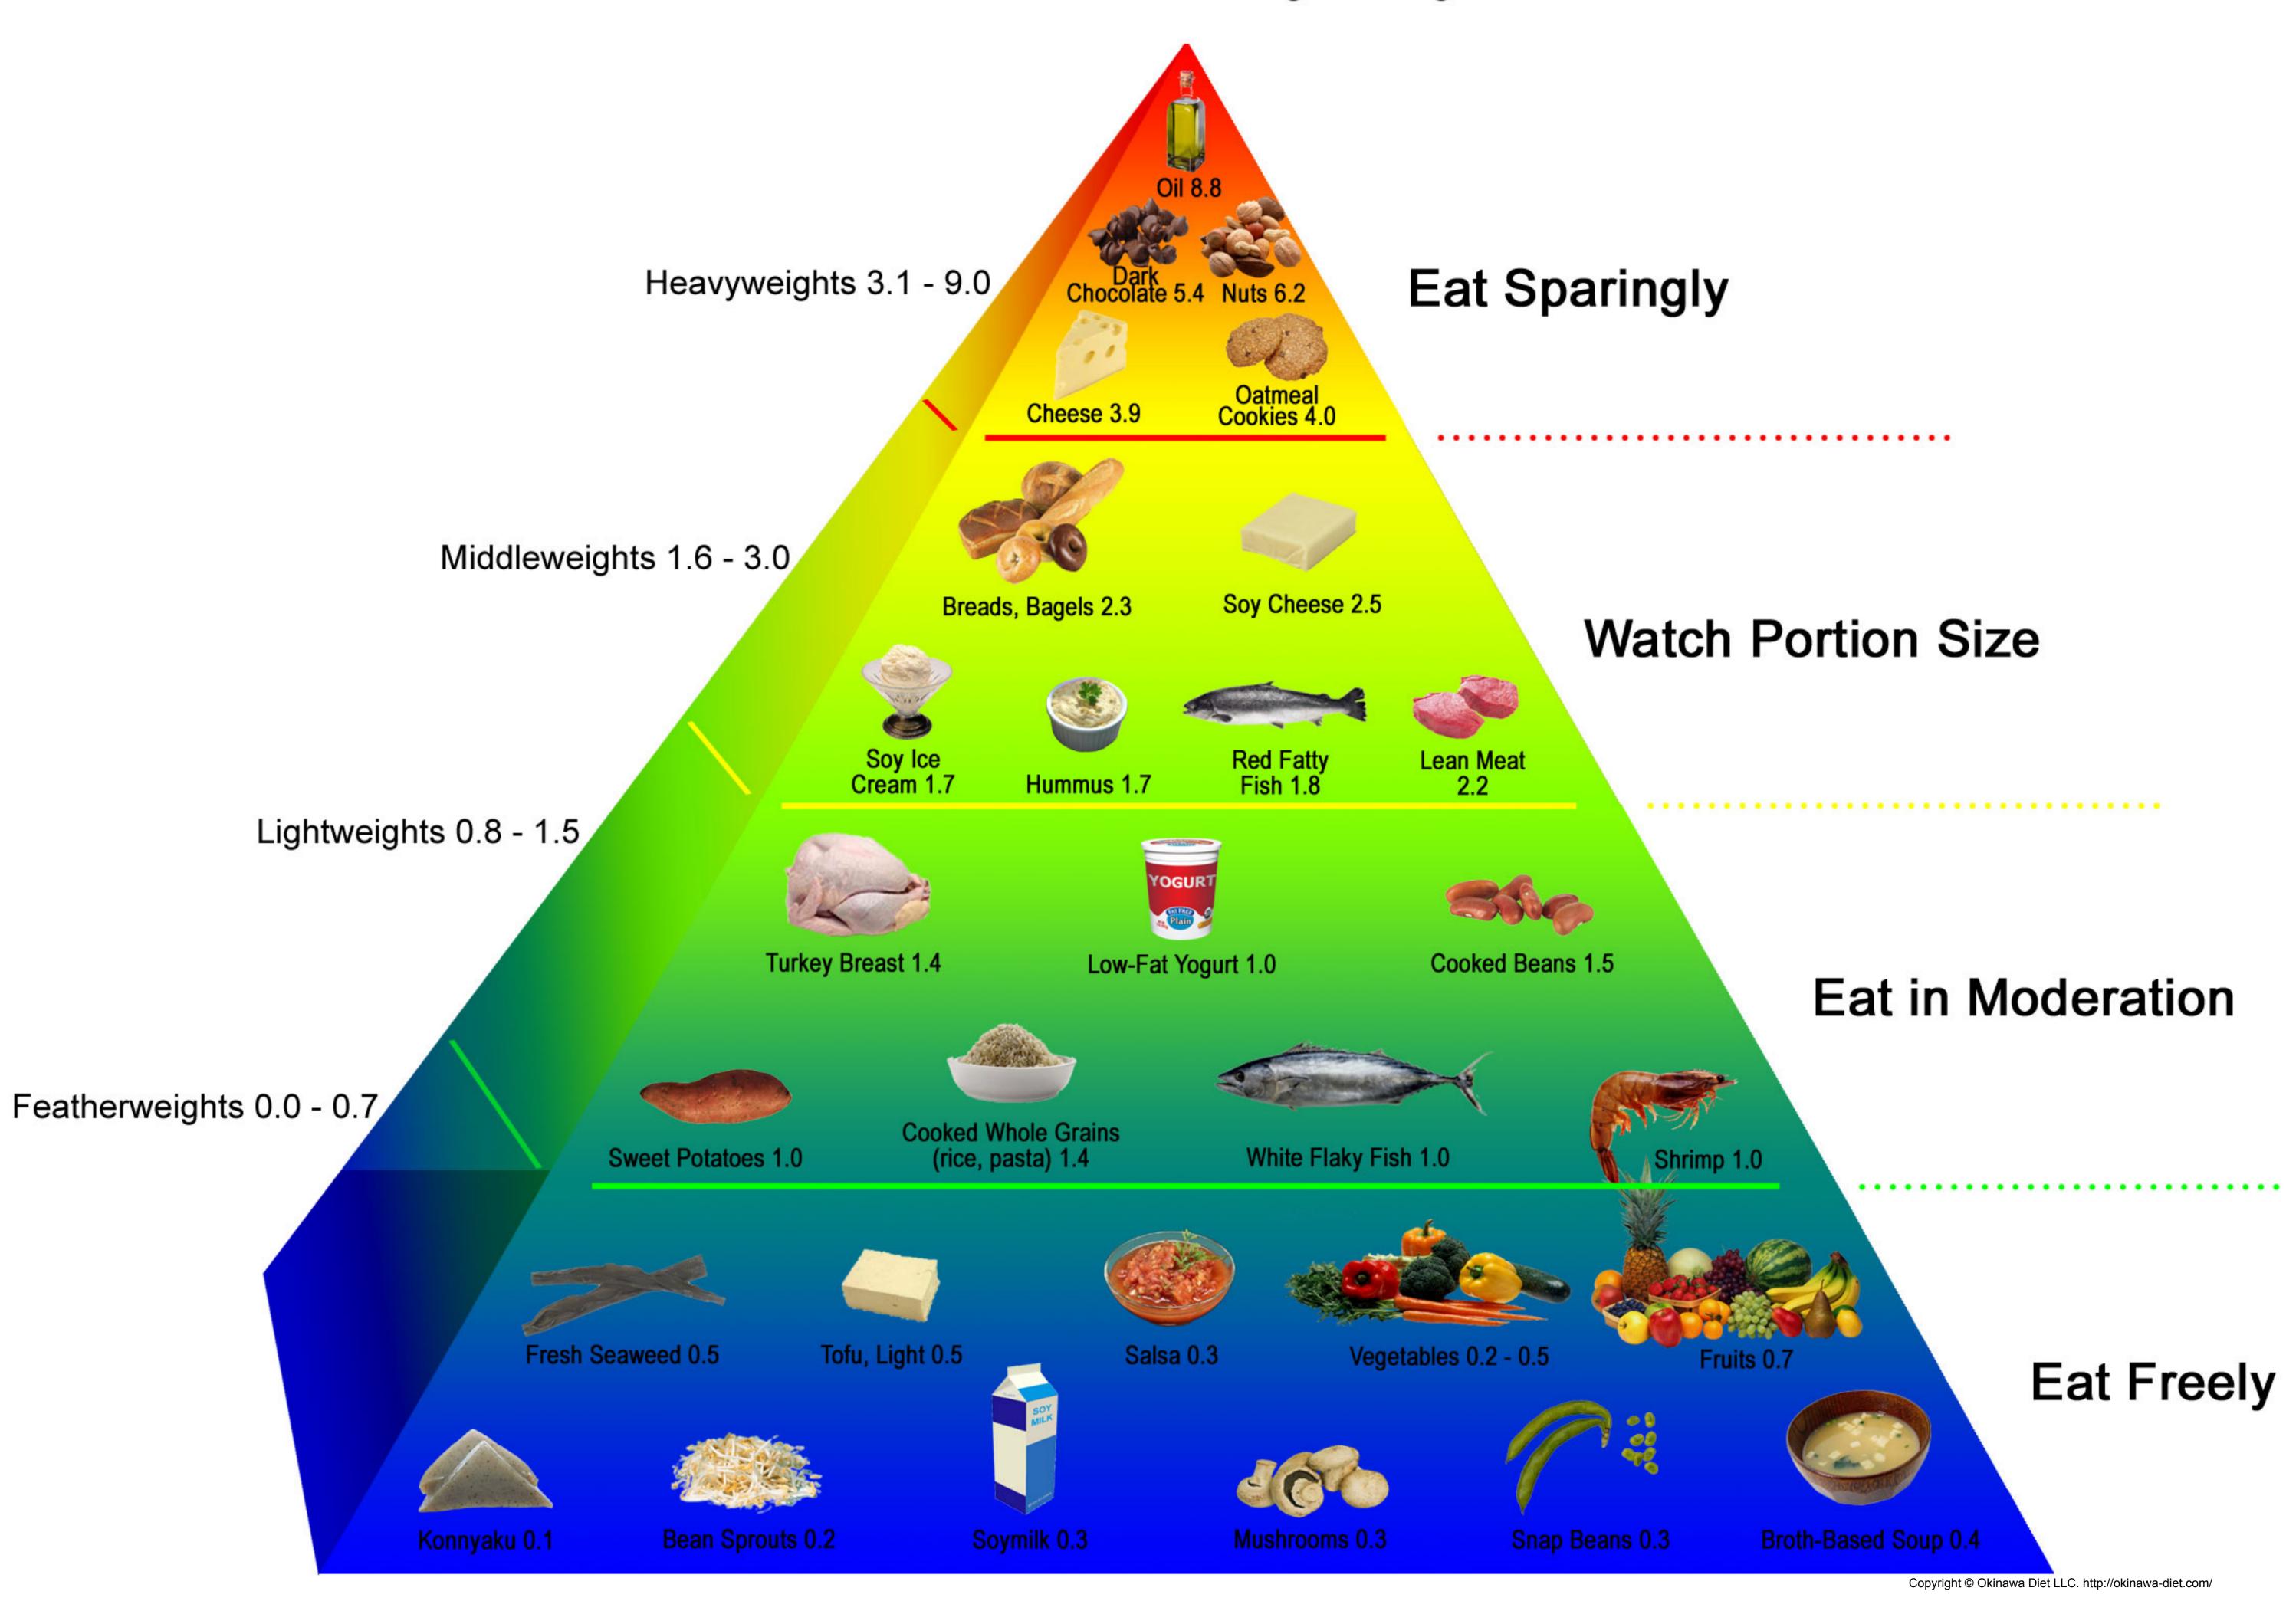

## The Okinawa Diet™ Caloric Density Pyramid



## **Caloric Density Index for Selected Foods**

| FEATHERWEIGHTS (0.0-0.7) |
|--------------------------|
|--------------------------|

| Water                                                                                                                                                                                                                     | 0.0                                                   | Swiss chard,<br>boiled                                                                                                                                                                                                                               | 0.2                                           | Carrots