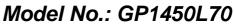

## Data Sheet

| Туре                               | : | Rechargeable Lithium Ion<br>Cylindrical Cell                            |
|------------------------------------|---|-------------------------------------------------------------------------|
| Nominal Dimension<br>(with Sleeve) | : | $\Phi$ =14.0 mm max<br>H =50.0 mm max                                   |
| Discharge current                  | : | Recommended discharge current<br>140 to 700 mA                          |
| Nominal Voltage                    | : | 3.7V                                                                    |
| Capacity                           | : | Typical: 700 mAh (20ºC)<br>Minimum: 650 mAh                             |
| Standard Charge                    | : | 420 mA to 4.20 volt for 2.5 hrs at 20°C                                 |
| Standard Discharge                 | : | 140 mA to 2.8V                                                          |
| Service Life                       | : | 500 cycles (70% of initial capacity)                                    |
| Weight                             | : | Approx. 19 g                                                            |
| Internal Resistance                | : | 130 mΩ max (at 1000Hz)                                                  |
| Max. Charge Voltage                | : | 4.20V                                                                   |
| Ambient Temperature<br>Range       | : | Charge: : 0 to 45°C   Discharge: : -30 to 60°C   Storage: : -20 to 45°C |