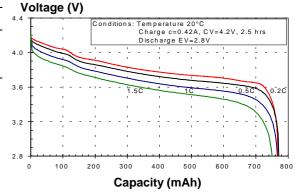

## Data Sheet

| Туре                               | : | Rechargeable Lithium Ion<br>Cylindrical Cell                            |
|------------------------------------|---|-------------------------------------------------------------------------|
| Nominal Dimension<br>(with Sleeve) | : | $\Phi$ =14.0 mm max<br>H =50.0 mm max                                   |
| Discharge current                  | : | Recommended discharge current<br>140 to 700 mA                          |
| Nominal Voltage                    | : | 3.7V                                                                    |
| Capacity                           | : | Typical: 700 mAh (20ºC)<br>Minimum: 650 mAh                             |
| Standard Charge                    | : | 420 mA to 4.20 volt for 2.5 hrs at 20°C                                 |
| Standard Discharge                 | : | 140 mA to 2.8V                                                          |
| Service Life                       | : | 500 cycles (70% of initial capacity)                                    |
| Weight                             | : | Approx. 19 g                                                            |
| Internal Resistance                | : | 130 mΩ max (at 1000Hz)                                                  |
| Max. Charge Voltage                | : | 4.20V                                                                   |
| Ambient Temperature<br>Range       | : | Charge: : 0 to 45°C   Discharge: : -30 to 60°C   Storage: : -20 to 45°C |