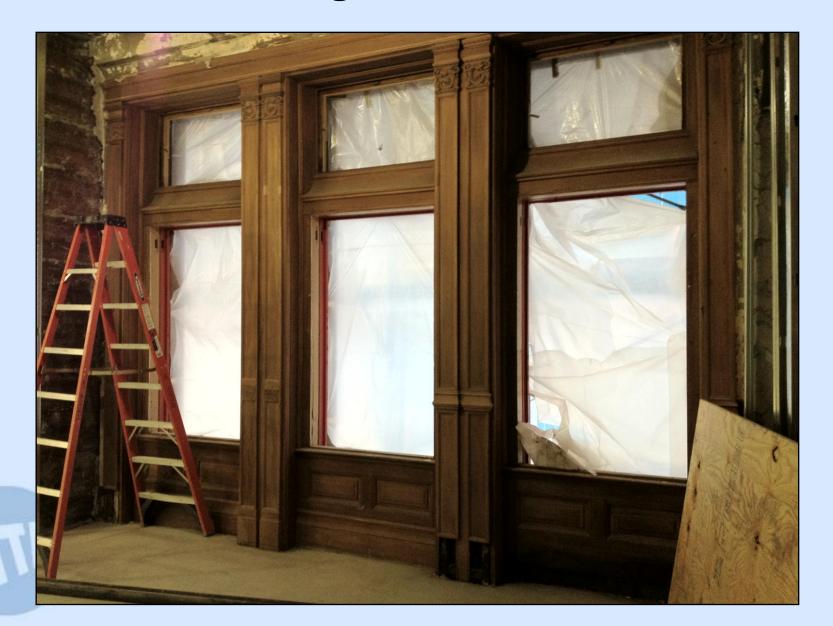

Section Opened



#### A/C Mezzanine & J/Z Transfer



#### A/C East Mezzanine – Escalator Installation



## Fulton Building – Mullion Installation on Broadway



### Fulton Building – Curtain Wall Glass Installation



### Fulton Building – Interior of Dome and Oculus



### Fulton Building – Oculus



#### Fulton Building – Oculus Glass Installation



### Fulton Building – Skylight Glass and Dome Cladding Installation



### **Corbin Building Update**



### Corbin Building – Built in 1889





### **Corbin Building South Facade**













### **Corbin Building Historical Elements**





### **Corbin Building – Escalator Installation**



### **Corbin Building – Escalator Installation**



### **Corbin Building – First Floor Work**



### **Corbin Building – Window Restoration**



### **Corbin Building – Window Restoration**





### **Corbin Building – Roof Tower Progress**



### **Corbin Building – Roof Tower Progress**



# Corbin Building – Historic Staircase Restoration





### Corbin Building – Historic Staircase Restoration





## Corbin Building – Historic Staircase Restoration





### Master Lease Schedule





#### **Subway Entrances Update**

 Underpass between A/C and 4/5 southbound platform open and temporary passageway closed

4/5 Entrances at St. Paul's Church (B'way and Fulton) have re-opened

Permanently closed entrance to 4/5 Station from 195 Broadway (on Dey)

No southbound J/Z transfer to other lines starting through late summer

 Work has begun at 150 William Street and 129 Fulton Street entrances and will be complete by Fall 2012

#### **