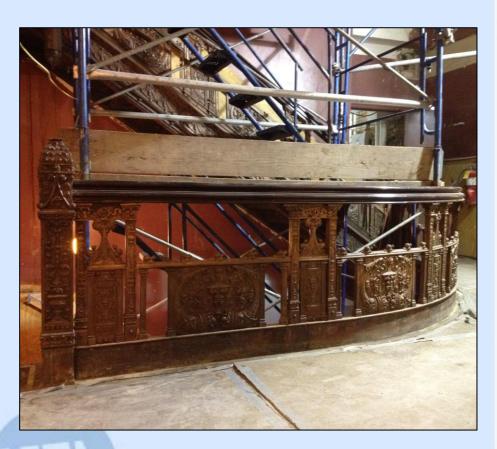

# Corbin Building – Historic Staircase Restoration

### Corbin Building – Historic Staircase Restoration

## Corbin Building – Historic Staircase Restoration