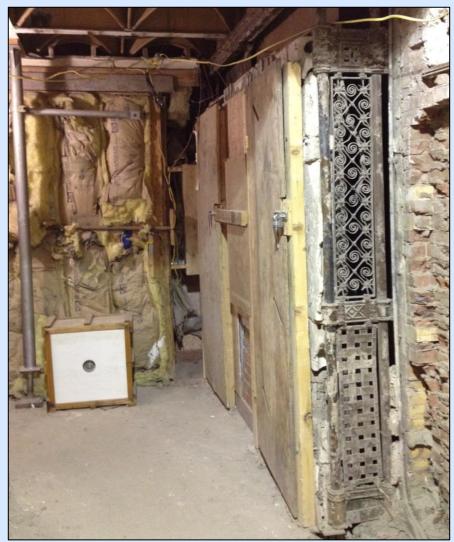

# Corbin Building – Historic Staircase Restoration

### Corbin Building – Historic Staircase Restoration

## Corbin Building – Historic Staircase Restoration