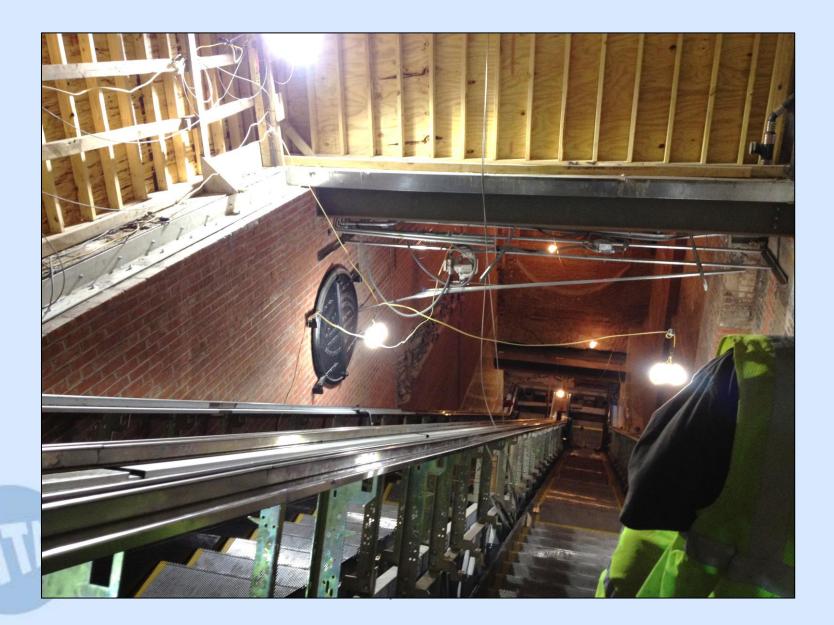

Progress



# A/C West Mezzanine Looking Towards 4/5 Underpass



### A/C West Mezzanine - New Section Opened



#### A/C Mezzanine & J/Z Transfer



#### A/C East Mezzanine – Escalator Installation



## Fulton Building – Mullion Installation on Broadway



### Fulton Building – Curtain Wall Glass Installation



### Fulton Building – Interior of Dome and Oculus



### Fulton Building – Oculus



#### Fulton Building – Oculus Glass Installation



### Fulton Building – Skylight Glass and Dome Cladding Installation



### **Corbin Building Update**



### Corbin Building – Built in 1889





### **Corbin Building South Facade**













### **Corbin Building Historical Elements**





### **Corbin Building – Escalator Installation**



### **Corbin Building – Escalator Installation**



### **Corbin Building – First Floor Work**



### **Corbin Building – Window Restoration**



### **Corbin Building – Window Restoration**





### **Corbin Building – Roof Tower Progress**



### **Corbin Building – Roof Tower Progress**



# Corbin Building – Historic Staircase Restoration





### Corbin Building – Historic Staircase Restoration





## Corbin Building – Historic Staircase Restoration





### Master Lease Schedule





#### **Subway Entrances Update**

 Underpass between A/C and 4/5 southbound platform open and temporary passageway closed

4/5 Entrances at St. Paul's Church (B'way and Fulton) have re-opened

Permanently closed entrance to 4/5 Station from 195 Broadway (on Dey)

No southbound J/Z transfer to other lines starting through late summer

 Work has begun at