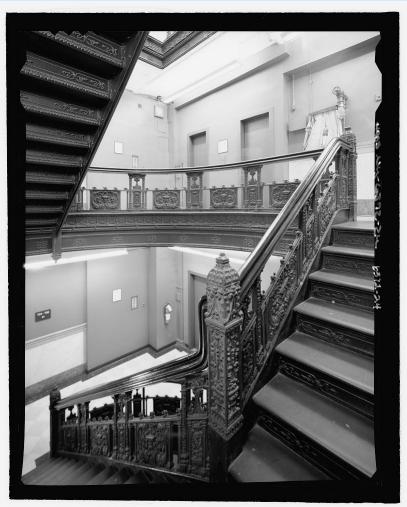

# Corbin Building – Historic Staircase Restoration

### Corbin Building – Historic Staircase Restoration

## Corbin Building – Historic Staircase Restoration