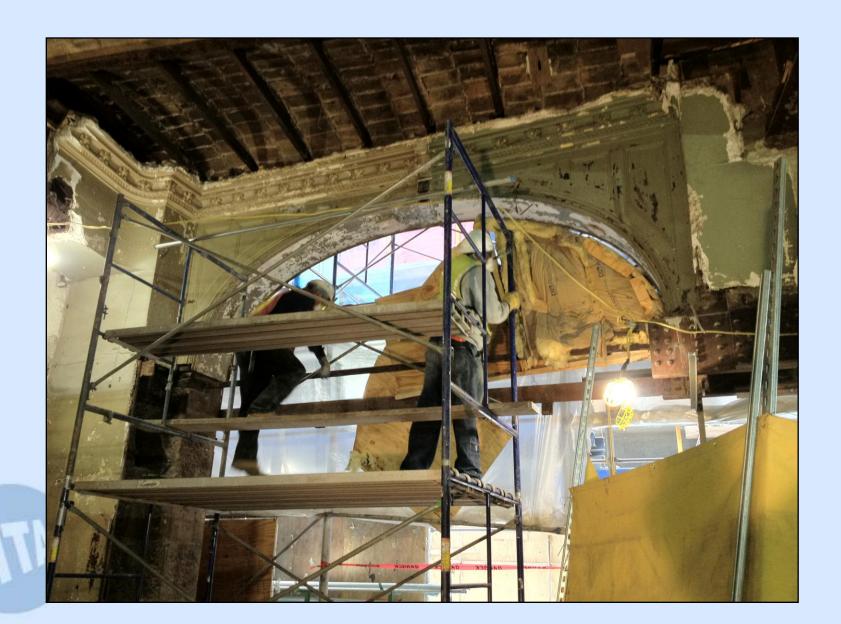

ds 4/5 Underpass



### A/C West Mezzanine - New Section Opened



#### A/C Mezzanine & J/Z Transfer



#### A/C East Mezzanine – Escalator Installation



## Fulton Building – Mullion Installation on Broadway



### Fulton Building – Curtain Wall Glass Installation



### Fulton Building – Interior of Dome and Oculus



### Fulton Building – Oculus



#### Fulton Building – Oculus Glass Installation



### Fulton Building – Skylight Glass and Dome Cladding Installation



### **Corbin Building Update**



### Corbin Building – Built in 1889





### **Corbin Building South Facade**













### **Corbin Building Historical Elements**





### **Corbin Building – Escalator Installation**



### **Corbin Building – Escalator Installation**



### **Corbin Building – First Floor Work**



### **Corbin Building – Window Restoration**



### **Corbin Building – Window Restoration**





### **Corbin Building – Roof Tower Progress**



### **Corbin Building – Roof Tower Progress**



# Corbin Building – Historic Staircase Restoration





### Corbin Building – Historic Staircase Restoration





## Corbin Building – Historic Staircase Restoration





### Master Lease Schedule





#### **Subway Entrances Update**

 Underpass between A/C and 4/5 southbound platform open and temporary passageway closed

4/5 Entrances at St. Paul's Church (B'way and Fulton) have re-opened

Permanently closed entrance to 4/5 Station from 195 Broadway (on Dey)

No southbound J/Z transfer to other lines starting through late summer

 Work has begun at 150 William Street and 129 Fulton Street entr