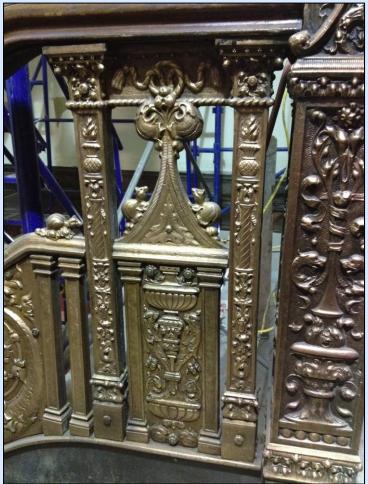

# Corbin Building – Historic Staircase Restoration

### Corbin Building – Historic Staircase Restoration

## Corbin Building – Historic Staircase Restoration