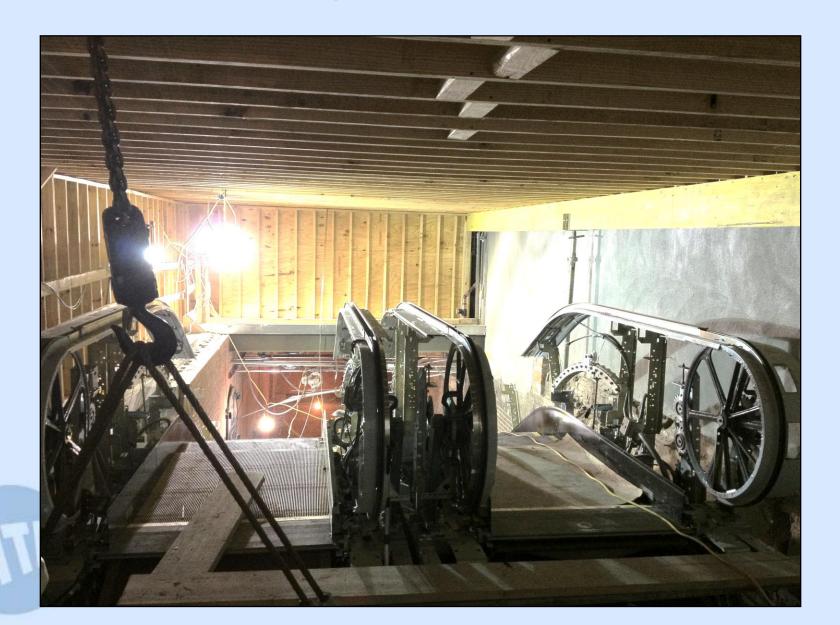

ass Rehab Progress



### A/C – 4/5 Underpass Rehab Progress



# A/C West Mezzanine Looking Towards 4/5 Underpass



### A/C West Mezzanine - New Section Opened



#### A/C Mezzanine & J/Z Transfer



#### A/C East Mezzanine – Escalator Installation



## Fulton Building – Mullion Installation on Broadway



### Fulton Building – Curtain Wall Glass Installation



### Fulton Building – Interior of Dome and Oculus



### Fulton Building – Oculus



#### Fulton Building – Oculus Glass Installation



### Fulton Building – Skylight Glass and Dome Cladding Installation



### **Corbin Building Update**



### Corbin Building – Built in 1889





### **Corbin Building South Facade**













### **Corbin Building Historical Elements**





### **Corbin Building – Escalator Installation**



### **Corbin Building – Escalator Installation**



### **Corbin Building – First Floor Work**



### **Corbin Building – Window Restoration**



### **Corbin Building – Window Restoration**





### **Corbin Building – Roof Tower Progress**



### **Corbin Building – Roof Tower Progress**



# Corbin Building – Historic Staircase Restoration





### Corbin Building – Historic Staircase Restoration





## Corbin Building – Historic Staircase Restoration





### Master Lease Schedule





#### **Subway Entrances Update**

 Underpass between A/C and 4/5 southbound platform open and temporary passageway closed

4/5 Entrances at St. Paul's Church (B'way and Fulton) have re-opened

Permanently closed entrance to 4/5 Station from 195 Broadway (on Dey)

No southbound J/Z transfer to other li