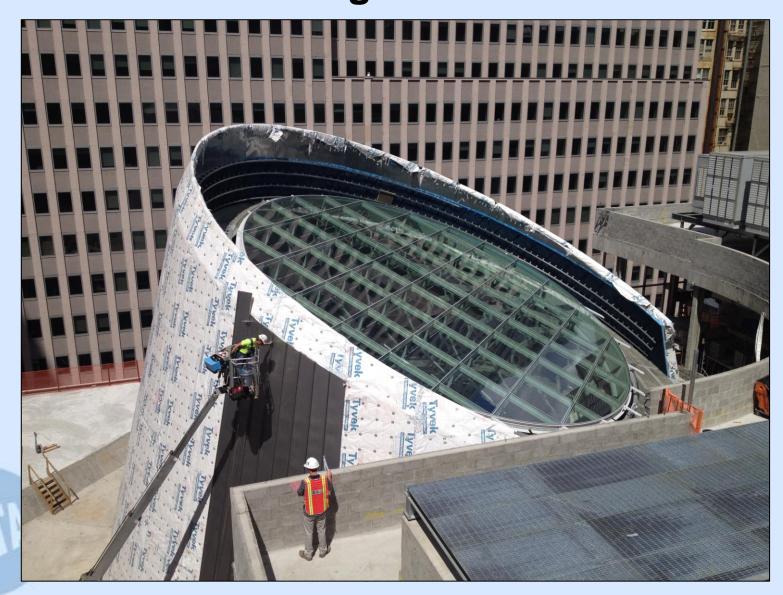

### Fulton Building – Interior of Dome and Oculus

### Fulton Building – Oculus

### Fulton Building – Skylight Glass and Dome Cladding Installation