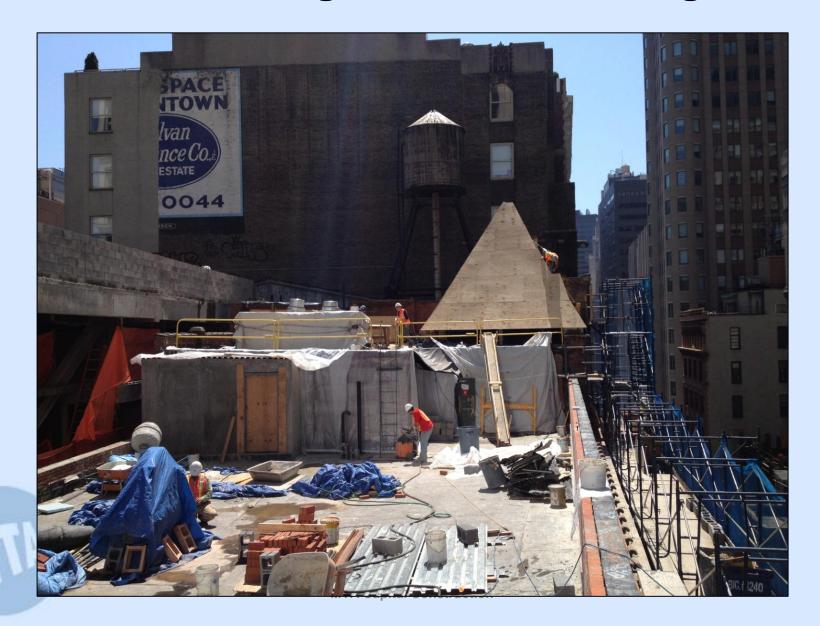

ation



## Fulton Building – Mullion Installation on Broadway



### Fulton Building – Curtain Wall Glass Installation



### Fulton Building – Interior of Dome and Oculus



### Fulton Building – Oculus



#### Fulton Building – Oculus Glass Installation



### Fulton Building – Skylight Glass and Dome Cladding Installation



### **Corbin Building Update**



### Corbin Building – Built in 1889





### **Corbin Building South Facade**













### **Corbin Building Historical Elements**





### **Corbin Building – Escalator Installation**



### **Corbin Building – Escalator Installation**



### **Corbin Building – First Floor Work**



### **Corbin Building – Window Restoration**



### **Corbin Building – Window Restoration**





### **Corbin Building – Roof Tower Progress**



### **Corbin Building – Roof Tower Progress**



# Corbin Building – Historic Staircase Restoration





### Corbin Building – Historic Staircase Restoration





## Corbin Building – Historic Staircase Restoration





### Master Lease Schedule





#### **Subway Entrances Update**

 Underpass between A/C and 4/5 southbound platform open and temporary passageway closed

4/5 Entrances at St. Paul's Church (B'way and Fulton) have re-opened

Permanently closed entrance to 4/5 Station from 195 Broadway (on Dey)

No southbound J/Z transfer to other lines starting through late summer

 Work has begun at 150 William Street and 129 Fulton Street entrances and will be complete by Fall 2012

#### **New Banners on Broadway and Fulton Streets**





#### **New Banners on Broadway and Fulton Streets