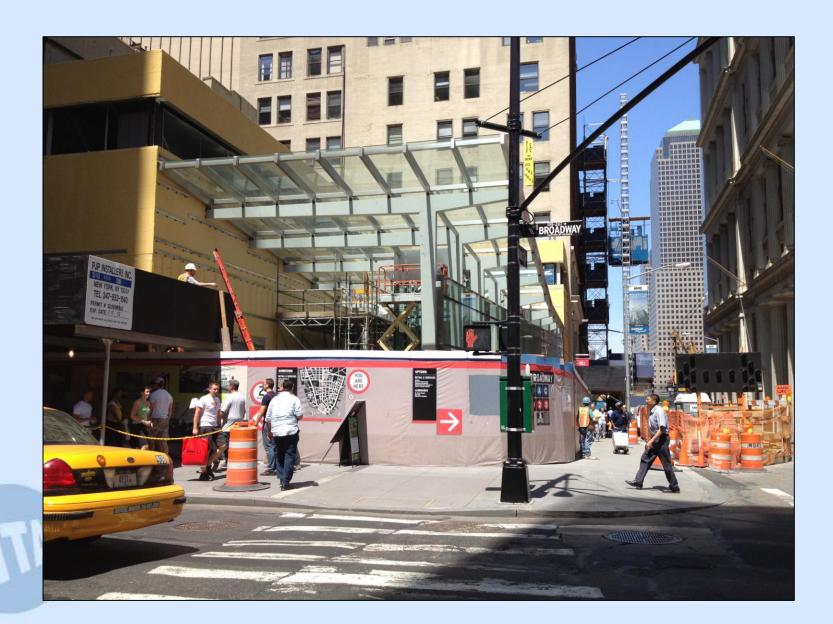

## Fulton Building – Mullion Installation on Broadway

### Fulton Building – Curtain Wall Glass Installation