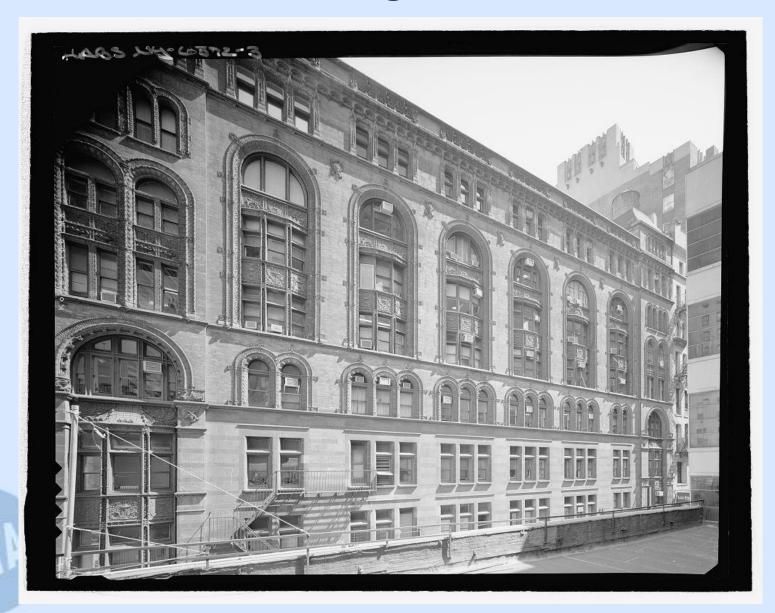

4/5 Station Rehab - Wall Tile Installation





### A/C – 4/5 Underpass Rehab Progress



### A/C – 4/5 Underpass Rehab Progress



### A/C – 4/5 Underpass Rehab Progress



# A/C West Mezzanine Looking Towards 4/5 Underpass



### A/C West Mezzanine - New Section Opened



#### A/C Mezzanine & J/Z Transfer



#### A/C East Mezzanine – Escalator Installation



## Fulton Building – Mullion Installation on Broadway



### Fulton Building – Curtain Wall Glass Installation



### Fulton Building – Interior of Dome and Oculus



### Fulton Building – Oculus



#### Fulton Building – Oculus Glass Installation



### Fulton Building – Skylight Glass and Dome Cladding Installation



### **Corbin Building Update**



### Corbin Building – Built in 1889





### **Corbin Building South Facade**













### **Corbin Building Historical Elements**





### **Corbin Building – Escalator Installation**



### **Corbin Building – Escalator Installation**



### **Corbin Building – First Floor Work**



### **Corbin Building – Window Restoration**



### **Corbin Building – Window Restoration**





### **Corbin Building – Roof Tower Progress**



### **Corbin Building – Roof Tower Progress**



# Corbin Building – Historic Staircase Restoration





### Corbin Building – Historic Staircase Restoration





## Corbin Building – Historic Staircase Restoration





### Master Lease Schedule





#### **Subway Entrances Update**

 Underpass between A/C and 4/5 southbound platform open and temporary passageway closed

4/5 Entrances at St. Paul's Church (B'way and Fulton) have re-opened