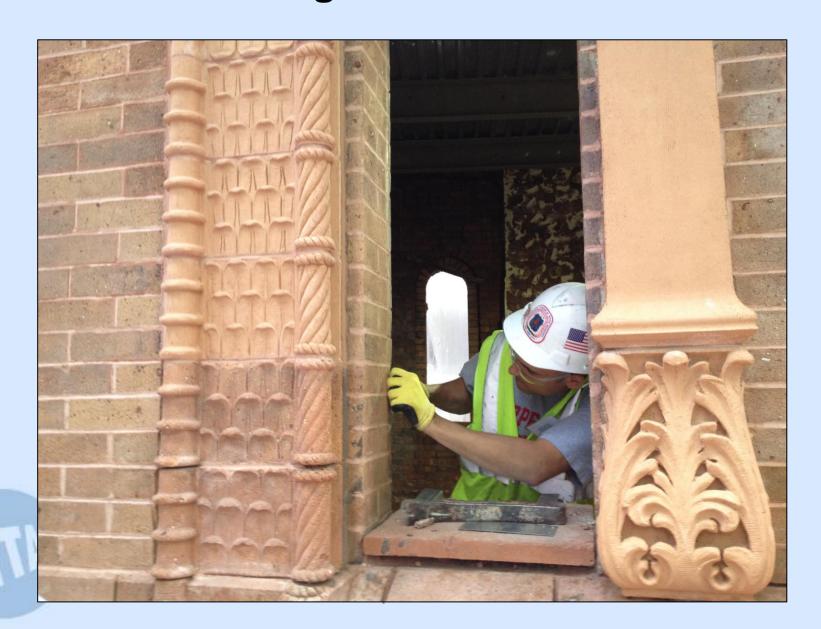

tation Rehab - Wall Tile Installation





### A/C – 4/5 Underpass Rehab Progress



### A/C – 4/5 Underpass Rehab Progress



### A/C – 4/5 Underpass Rehab Progress



# A/C West Mezzanine Looking Towards 4/5 Underpass



### A/C West Mezzanine - New Section Opened



#### A/C Mezzanine & J/Z Transfer



#### A/C East Mezzanine – Escalator Installation



## Fulton Building – Mullion Installation on Broadway



### Fulton Building – Curtain Wall Glass Installation



### Fulton Building – Interior of Dome and Oculus



### Fulton Building – Oculus



#### Fulton Building – Oculus Glass Installation



### Fulton Building – Skylight Glass and Dome Cladding Installation



### **Corbin Building Update**



### Corbin Building – Built in 1889





### **Corbin Building South Facade**













### **Corbin Building Historical Elements**





### **Corbin Building – Escalator Installation**



### **Corbin Building – Escalator Installation**



### **Corbin Building – First Floor Work**



### **Corbin Building – Window Restoration**



### **Corbin Building – Window Restoration**





### **Corbin Building – Roof Tower Progress**



### **Corbin Building – Roof Tower Progress**



# Corbin Building – Historic Staircase Restoration





### Corbin Building – Historic Staircase Restoration





## Corbin Building – Historic Staircase Restoration





### Master Lease Schedule





#### **Subway Entrances Update**

 Underpass between A/C and 4/5 southbound platform open and temporary passageway closed

4/5 Entrances at St. Paul's Church (B'way and Fulton) have re-opened

Perm