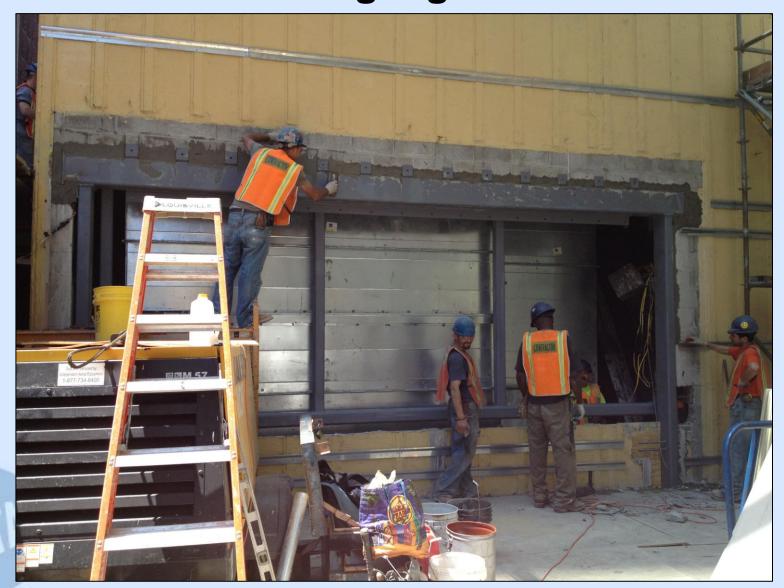

## Fulton Building – Mullion Installation on Broadway

### Fulton Building – Curtain Wall Glass Installation