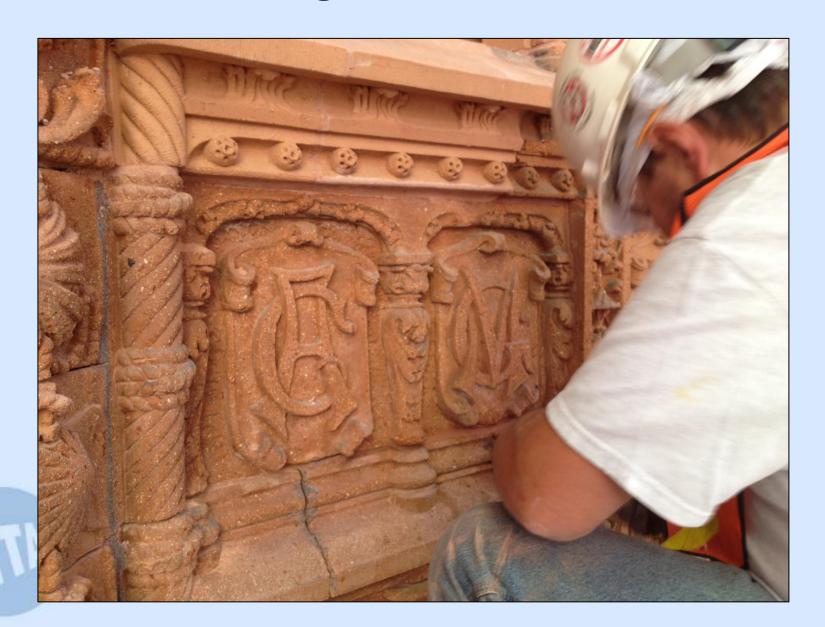

tion Rehab - Wall Tile Installation





### A/C – 4/5 Underpass Rehab Progress



### A/C – 4/5 Underpass Rehab Progress



### A/C – 4/5 Underpass Rehab Progress



# A/C West Mezzanine Looking Towards 4/5 Underpass



### A/C West Mezzanine - New Section Opened



#### A/C Mezzanine & J/Z Transfer



#### A/C East Mezzanine – Escalator Installation



## Fulton Building – Mullion Installation on Broadway



### Fulton Building – Curtain Wall Glass Installation



### Fulton Building – Interior of Dome and Oculus



### Fulton Building – Oculus



#### Fulton Building – Oculus Glass Installation



### Fulton Building – Skylight Glass and Dome Cladding Installation



### **Corbin Building Update**



### Corbin Building – Built in 1889





### **Corbin Building South Facade**













### **Corbin Building Historical Elements**





### **Corbin Building – Escalator Installation**



### **Corbin Building – Escalator Installation**



### **Corbin Building – First Floor Work**



### **Corbin Building – Window Restoration**



### **Corbin Building – Window Restoration**





### **Corbin Building – Roof Tower Progress**



### **Corbin Building – Roof Tower Progress**



# Corbin Building – Historic Staircase Restoration





### Corbin Building – Historic Staircase Restoration





## Corbin Building – Historic Staircase Restoration





### Master Lease Schedule





#### **Subway Entrances Update**

 Underpass between A/C and 4/5 southbound platform open and temporary passageway closed

4/5 Entrances at St. Paul's Church (B'way and Fulton) have re-opened

Perman