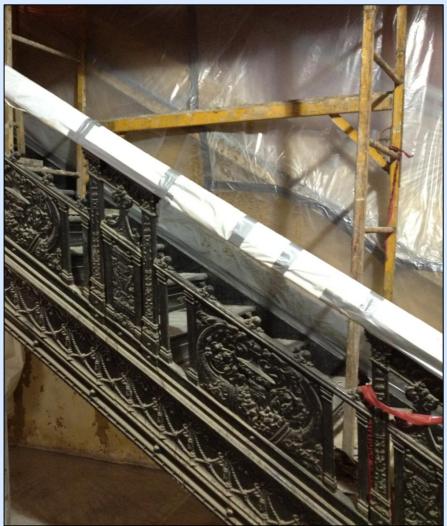

# Corbin Building – Historic Staircase Restoration

### Corbin Building – Historic Staircase Restoration

## Corbin Building – Historic Staircase Restoration