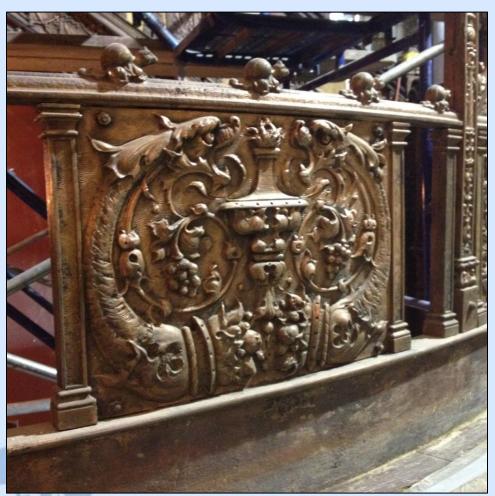

# Corbin Building – Historic Staircase Restoration

### Corbin Building – Historic Staircase Restoration

## Corbin Building – Historic Staircase Restoration