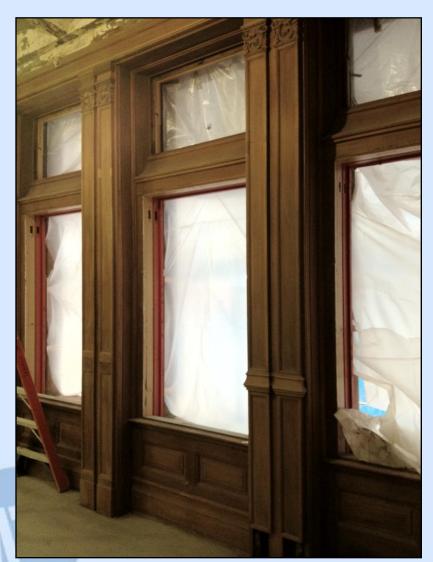

sfer



#### A/C East Mezzanine – Escalator Installation



## Fulton Building – Mullion Installation on Broadway



### Fulton Building – Curtain Wall Glass Installation



### Fulton Building – Interior of Dome and Oculus



### Fulton Building – Oculus



#### Fulton Building – Oculus Glass Installation



### Fulton Building – Skylight Glass and Dome Cladding Installation



### **Corbin Building Update**



### Corbin Building – Built in 1889





### **Corbin Building South Facade**













### **Corbin Building Historical Elements**





### **Corbin Building – Escalator Installation**



### **Corbin Building – Escalator Installation**



### **Corbin Building – First Floor Work**



### **Corbin Building – Window Restoration**



### **Corbin Building – Window Restoration**





### **Corbin Building – Roof Tower Progress**



### **Corbin Building – Roof Tower Progress**



# Corbin Building – Historic Staircase Restoration





### Corbin Building – Historic Staircase Restoration





## Corbin Building – Historic Staircase Restoration





### Master Lease Schedule





#### **Subway Entrances Update**

 Underpass between A/C and 4/5 southbound platform open and temporary passageway closed

4/5 Entrances at St. Paul's Church (B'way and Fulton) have re-opened

Permanently closed entrance to 4/5 Station from 195 Broadway (on Dey)

No southbound J/Z transfer to other lines starting through late summer

 Work has begun at 150 William Street and 129 Fulton Street entrances and will be complete by Fall 2012

#### **New Banners on Broadway and Fulton Streets**