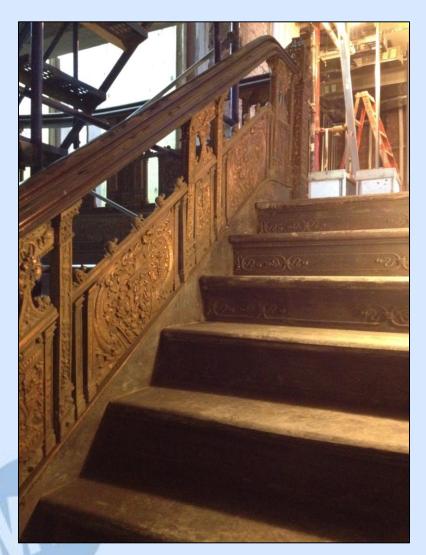

# Corbin Building – Historic Staircase Restoration

### Corbin Building – Historic Staircase Restoration

## Corbin Building – Historic Staircase Restoration