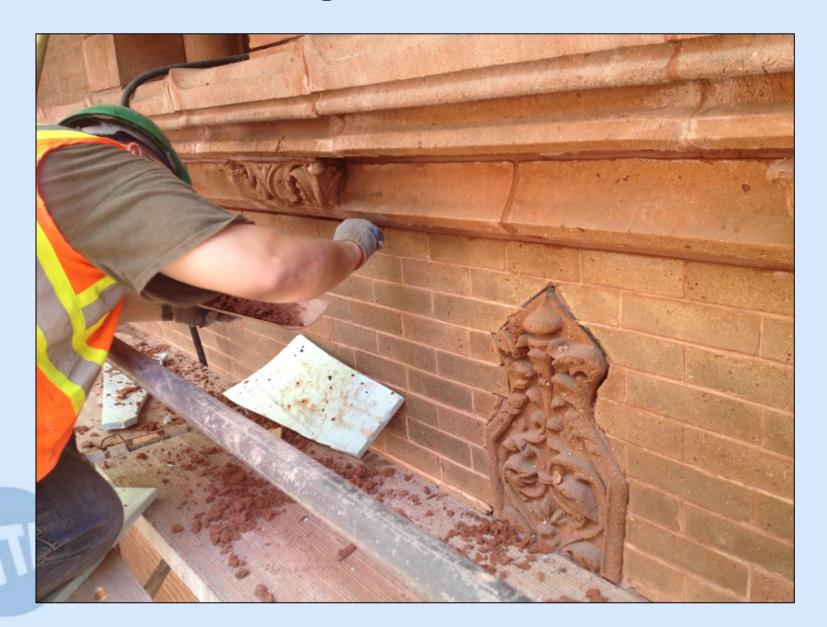

on Rehab - Wall Tile Installation





### A/C – 4/5 Underpass Rehab Progress



### A/C – 4/5 Underpass Rehab Progress



### A/C – 4/5 Underpass Rehab Progress



# A/C West Mezzanine Looking Towards 4/5 Underpass



### A/C West Mezzanine - New Section Opened



#### A/C Mezzanine & J/Z Transfer



#### A/C East Mezzanine – Escalator Installation



## Fulton Building – Mullion Installation on Broadway



### Fulton Building – Curtain Wall Glass Installation



### Fulton Building – Interior of Dome and Oculus



### Fulton Building – Oculus



#### Fulton Building – Oculus Glass Installation



### Fulton Building – Skylight Glass and Dome Cladding Installation



### **Corbin Building Update**



### Corbin Building – Built in 1889





### **Corbin Building South Facade**













### **Corbin Building Historical Elements**





### **Corbin Building – Escalator Installation**



### **Corbin Building – Escalator Installation**



### **Corbin Building – First Floor Work**



### **Corbin Building – Window Restoration**



### **Corbin Building – Window Restoration**





### **Corbin Building – Roof Tower Progress**



### **Corbin Building – Roof Tower Progress**



# Corbin Building – Historic Staircase Restoration





### Corbin Building – Historic Staircase Restoration





## Corbin Building – Historic Staircase Restoration





### Master Lease Schedule





#### **Subway Entrances Update**

 Underpass between A/C and 4/5 southbound platform open and temporary passageway closed

4/5 Entrances at St. Paul's Church (B'way and Fulton) have re-opened

Permanen