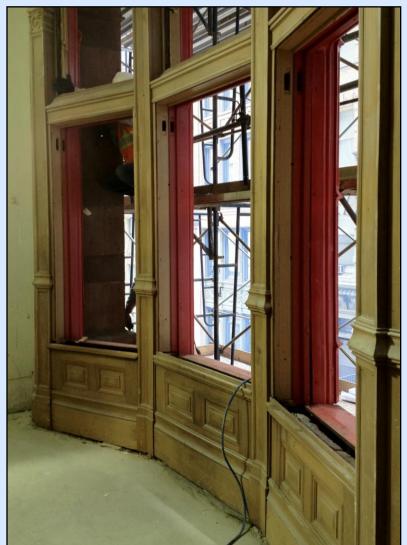

er



#### A/C East Mezzanine – Escalator Installation



## Fulton Building – Mullion Installation on Broadway



### Fulton Building – Curtain Wall Glass Installation



### Fulton Building – Interior of Dome and Oculus



### Fulton Building – Oculus



#### Fulton Building – Oculus Glass Installation



### Fulton Building – Skylight Glass and Dome Cladding Installation



### **Corbin Building Update**



### Corbin Building – Built in 1889





### **Corbin Building South Facade**













### **Corbin Building Historical Elements**





### **Corbin Building – Escalator Installation**



### **Corbin Building – Escalator Installation**



### **Corbin Building – First Floor Work**



### **Corbin Building – Window Restoration**



### **Corbin Building – Window Restoration**





### **Corbin Building – Roof Tower Progress**



### **Corbin Building – Roof Tower Progress**



# Corbin Building – Historic Staircase Restoration





### Corbin Building – Historic Staircase Restoration





## Corbin Building – Historic Staircase Restoration





### Master Lease Schedule





#### **Subway Entrances Update**

 Underpass between A/C and 4/5 southbound platform open and temporary passageway closed

4/5 Entrances at St. Paul's Church (B'way and Fulton) have re-opened

Permanently closed entrance to 4/5 Station from 195 Broadway (on Dey)

No southbound J/Z transfer to other lines starting through late summer

 Work has begun at 150 William Street and 129 Fulton Street entrances and will be complete by Fall 2012

#### **New Banners on Broadway and Fulton Streets**