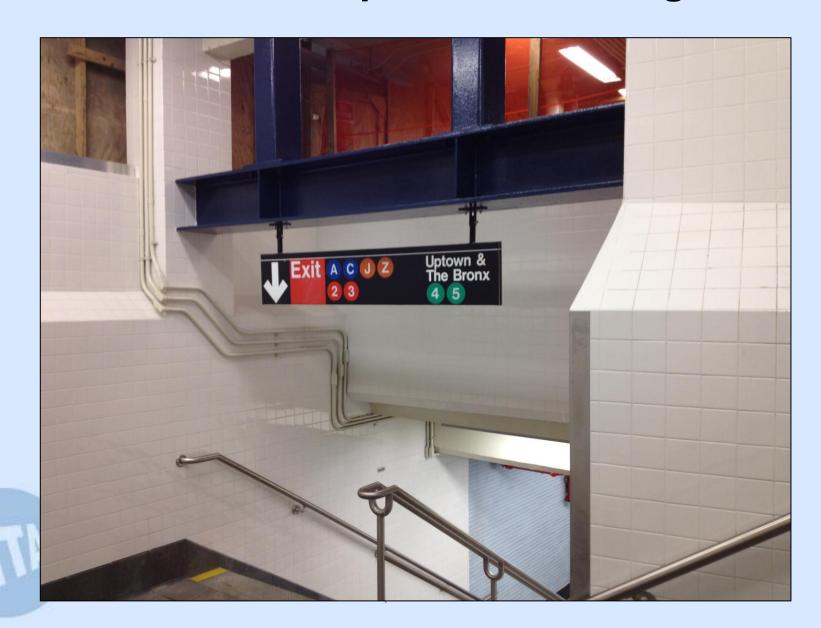

ain wall glass of Fulton Building currently being installed on Broadway
- Permanent underpass from A/C to 4/5 southbound platform reopened on June 4
- New sections of A/C West Mezzanine open
- RFP for Master Lease to be released this summer

### **Construction Update**





### **Cortlandt R Underpass – Fare Control Gates**



### **Cortlandt R Underpass – Art and Elevator**



### Cortlandt R Underpass – Elevator Installation



### **Dey Street Concourse Progress**



### **Dey Street Headhouse Progress**



### Dey Street Headhouse – Future Electronic Signage



#### 4/5 Station Rehab - Wall Tile Installation



#### 4/5 Station Rehab - Wall Tile Installation





### A/C – 4/5 Underpass Rehab Progress



### A/C – 4/5 Underpass Rehab Progress



### A/C – 4/5 Underpass Rehab Progress



# A/C West Mezzanine Looking Towards 4/5 Underpass



### A/C West Mezzanine - New Section Opened



#### A/C Mezzanine & J/Z Transfer



#### A/C East Mezzanine – Escalator Installation



## Fulton Building – Mullion Installation on Broadway



### Fulton Building – Curtain Wall Glass Installation



### Fulton Building – Interior of Dome and Oculus



### Fulton Building – Oculus



#### Fulton Building – Oculus Glass Installation



### Fulton Building – Skylight Glass and Dome Cladding Installation



### **Corbin Building Update**



### Corbin Building – Built in 1889





### **Corbin Building South Facade**













### **Corbin Building Historical Elements**





### **Corbin Building – Escalator Installation**



### **Corbin Building – Escalator Installation**



### **Co