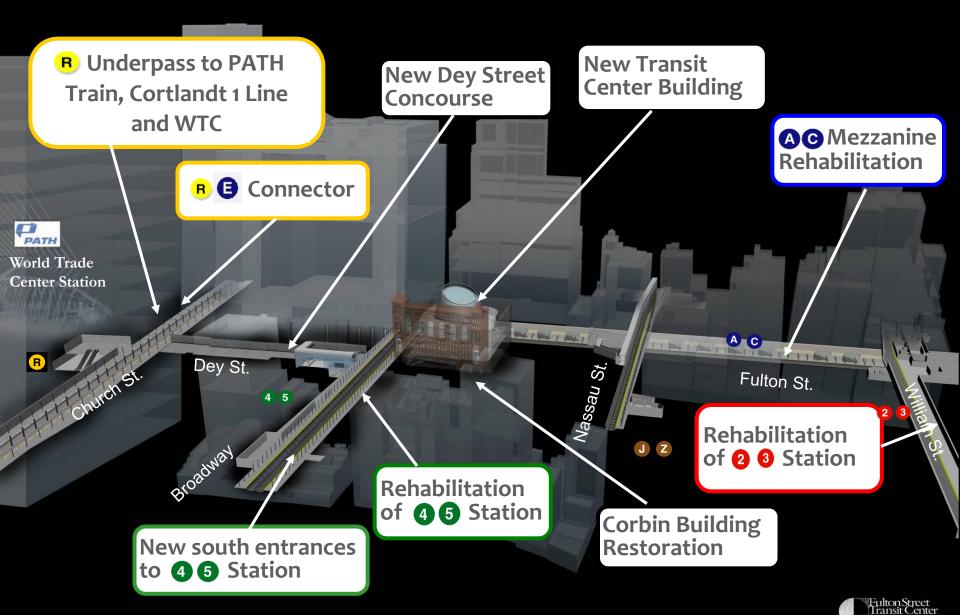

# Fulton Center Community Board 1 Quarterly Construction Update

June 11th 2012

#### **Project Highlights**

- Project renamed by MTA to 'Fulton Center'
- Dey Street Headhouse and Dey Street Concourse to open later this summer
- Curtain wall glass of Fulton Building currently being installed on Broadway
- Permanent underpass from A/C to 4/5 southbound platform reopened on June 4
- New sections of A/C West Mezzanine open
- RFP for Master Lease to be released this summer

### **Construction Update**





### **Cortlandt R Underpass – Fare Control Gates**



### **Cortlandt R Underpass – Art and Elevator**



### Cortlandt R Underpass – Elevator Installation



### **Dey Street Concourse Progress**



### **Dey Street Headhouse Progress**



### Dey Street Headhouse – Future Electronic Signage



#### 4/5 Station Rehab - Wall Tile Installation



#### 4/5 Station Rehab - Wall Tile Installation





### A/C – 4/5 Underpass Rehab Progress



### A/C – 4/5 Underpass Rehab Progress



### A/C – 4/5 Underpass Rehab Progress



# A/C West Mezzanine Looking Towards 4/5 Underpass



### A/C West Mezzanine - New Section Opened



#### A/C Mezzanine & J/Z Transfer



#### A/C East Mezzanine – Escalator Installation



## Fulton Building – Mullion Installation on Broadway



### Fulton Building – Cu