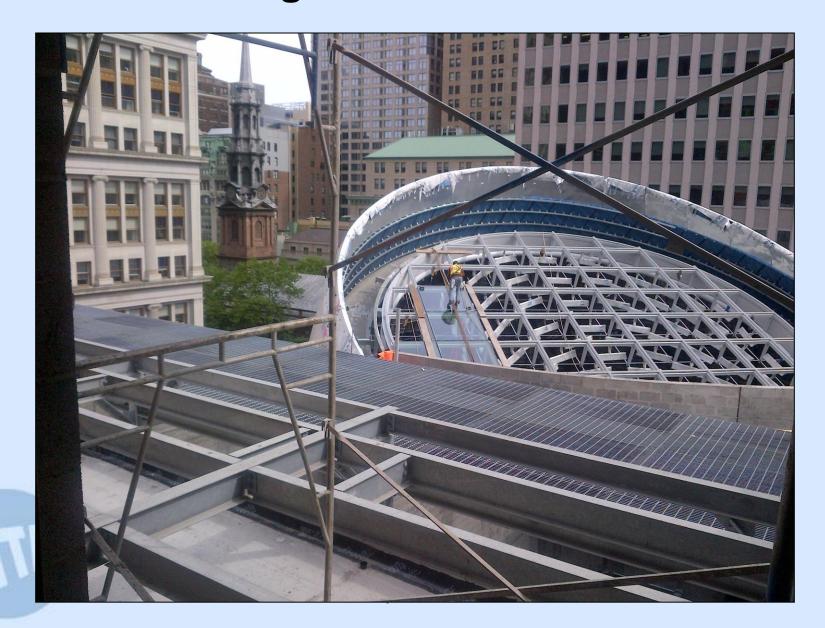

### Fulton Building – Interior of Dome and Oculus

### Fulton Building – Oculus

#### Fulton Building – Oculus Glass Installation