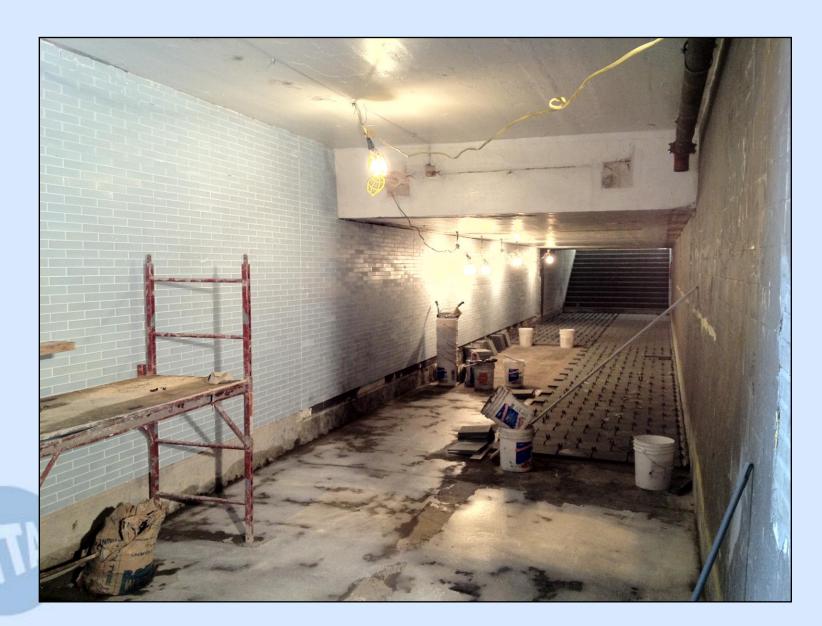

er'
- Dey Street Headhouse and Dey Street Concourse to open later this summer
- Curtain wall glass of Fulton Building currently being installed on Broadway
- Permanent underpass from A/C to 4/5 southbound platform reopened on June 4
- New sections of A/C West Mezzanine open
- RFP for Master Lease to be released this summer

### **Construction Update**





### **Cortlandt R Underpass – Fare Control Gates**



### **Cortlandt R Underpass – Art and Elevator**



### Cortlandt R Underpass – Elevator Installation



### **Dey Street Concourse Progress**



### **Dey Street Headhouse Progress**



### Dey Street Headhouse – Future Electronic Signage



#### 4/5 Station Rehab - Wall Tile Installation



#### 4/5 Station Rehab - Wall Tile Installation





### A/C – 4/5 Underpass Rehab Progress



### A/C – 4/5 Underpass Rehab Progress



### A/C – 4/5 Underpass Rehab Progress



# A/C West Mezzanine Looking Towards 4/5 Underpass



### A/C West Mezzanine - New Section Opened



#### A/C Mezzanine & J/Z Transfer



#### A/C East Mezzanine – Escalator Installation



## Fulton Building – Mullion Installation on Broadway



### Fulton Building – Curtain Wall Glass Installation



### Fulton Building – Interior of Dome and Oculus



### Fulton Building – Oculus



#### Fulton Building – Oculus Glass Installation



### Fulton Building – Skylight Glass and Dome Cladding Installation



### **Corbin Building Update**



### Corbin Building – Built in 1889





### **Corbin Building South Facade**













### **Corbin Building Historical Elements**





### **Corbin Building – Esca