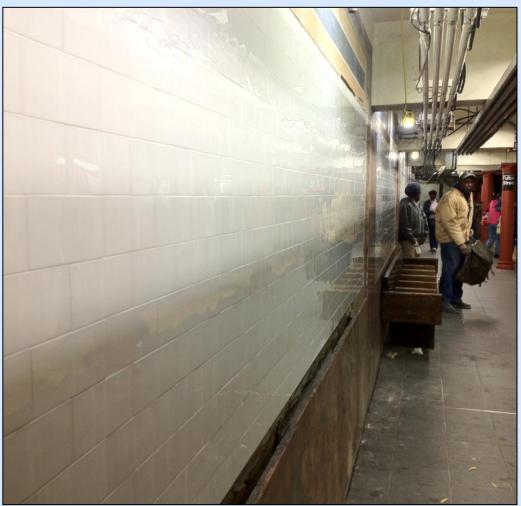

- Project renamed by MTA to 'Fulton Center'
- Dey Street Headhouse and Dey Street Concourse to open later this summer
- Curtain wall glass of Fulton Building currently being installed on Broadway
- Permanent underpass from A/C to 4/5 southbound platform reopened on June 4
- New sections of A/C West Mezzanine open
- RFP for Master Lease to be released this summer

### **Construction Update**





### **Cortlandt R Underpass – Fare Control Gates**



### **Cortlandt R Underpass – Art and Elevator**



### Cortlandt R Underpass – Elevator Installation



### **Dey Street Concourse Progress**



### **Dey Street Headhouse Progress**



### Dey Street Headhouse – Future Electronic Signage



#### 4/5 Station Rehab - Wall Tile Installation



#### 4/5 Station Rehab - Wall Tile Installation





### A/C – 4/5 Underpass Rehab Progress



### A/C – 4/5 Underpass Rehab Progress



### A/C – 4/5 Underpass Rehab Progress



# A/C West Mezzanine Looking Towards 4/5 Underpass



### A/C West Mezzanine - New Section Opened



#### A/C Mezzanine & J/Z Transfer



#### A/C East Mezzanine – Escalator Installation



## Fulton Building – Mullion Installation on Broadway



### Fulton Building – Curtain Wall Glass Installation



### Fulton Building – Interior of Dome and Oculus



### Fulton Building – Oculus



#### Fulton Building – Oculus Glass Installation



### Fulton Building – Skylight Glass and Dome Cladding Installation



### **Corbin Building Update**



### Corbin Building – Built in 1889





### **Corbin Building South Facade**













### **Corbin Building Historical El