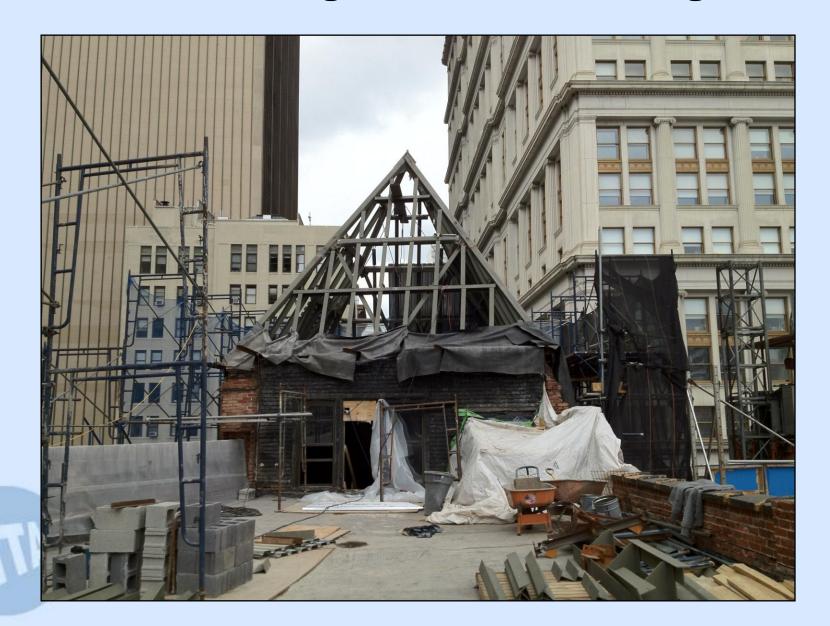

n on Broadway



### Fulton Building – Curtain Wall Glass Installation



### Fulton Building – Interior of Dome and Oculus



### Fulton Building – Oculus



#### Fulton Building – Oculus Glass Installation



### Fulton Building – Skylight Glass and Dome Cladding Installation



### **Corbin Building Update**



### Corbin Building – Built in 1889





### **Corbin Building South Facade**













### **Corbin Building Historical Elements**





### **Corbin Building – Escalator Installation**



### **Corbin Building – Escalator Installation**



### **Corbin Building – First Floor Work**



### **Corbin Building – Window Restoration**



### **Corbin Building – Window Restoration**





### **Corbin Building – Roof Tower Progress**



### **Corbin Building – Roof Tower Progress**



# Corbin Building – Historic Staircase Restoration





### Corbin Building – Historic Staircase Restoration





## Corbin Building – Historic Staircase Restoration





### Master Lease Schedule





#### **Subway Entrances Update**

 Underpass between A/C and 4/5 southbound platform open and temporary passageway closed

4/5 Entrances at St. Paul's Church (B'way and Fulton) have re-opened

Permanently closed entrance to 4/5 Station from 195 Broadway (on Dey)

No southbound J/Z transfer to other lines starting through late summer

 Work has begun at 150 William Street and 129 Fulton Street entrances and will be complete by Fall 2012

#### **New Banners on Broadway and Fulton Streets**





#### **New Banners on Broadway and Fulton Streets**



### Customer Benefits Coming in 2012...2013