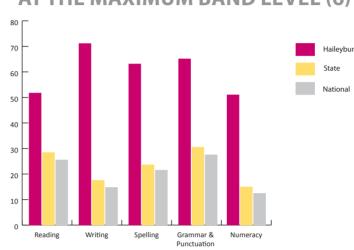

## NAPLAN RESULTS

In 2012 all students in Years 3, 5, 7 and 9 undertook the NAPLAN testing. The results were outstanding and continued to show improvement from past results. The results show we are one of Australia's leading schools in literacy and numeracy.

The follwoing graphs show the percentages of students at each year level who are achieving at the highest band level possible.

Data published on the *My School* website indicate that, at all year levels, Haileybury is performing well above like schools in most areas. Haileybury continues to work towards ensuring all students achieve at their highest possible level.

## PERCENTAGE OF YEAR 3 STUDENTS AT THE MAXIMUM BAND LEVEL (6)