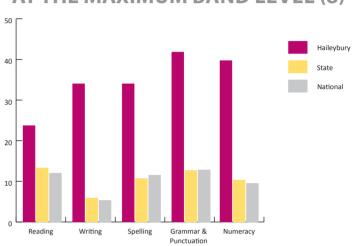

## NAPLAN RESULTS

In 2012 all students in Years 3, 5, 7 and 9 undertook the NAPLAN testing. The results were outstanding and continued to show improvement from past results. The results show we are one of Australia's leading schools in literacy and numeracy.

The follwoing graphs show the percentages of students at each year level who are achieving at the highest band level possible.

Data published on the *My School* website indicate that, at all year levels, Haileybury is performing well above like schools in most areas. Haileybury continues to work towards ensuring all students achieve at their highest possible level.

## PERCENTAGE OF YEAR 5 STUDENTS AT THE MAXIMUM BAND LEVEL (8)