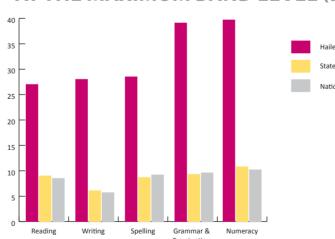

## NAPLAN RESULTS

In 2012 all students in Years 3, 5, 7 and 9 undertook the NAPLAN testing. The results were outstanding and continued to show improvement from past results. The results show we are one of Australia's leading schools in literacy and numeracy.

The follwoing graphs show the percentages of students at each year level who are achieving at the highest band level possible.

Data published on the *My School* website indicate that, at all year levels, Haileybury is performing well above like schools in most areas. Haileybury continues to work towards ensuring all students achieve at their highest possible level.

### PERCENTAGE OF YEAR 7 STUDENTS AT THE MAXIMUM BAND LEVEL (9)