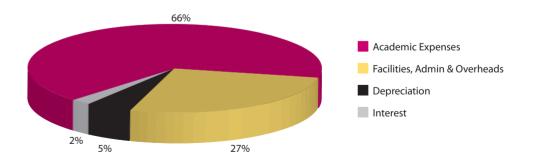

tal Year 12                   | 57       | 150     | 152    | 152  | 143  | 160  |
| V1                              | AC 1st I | Round ( | Offers |      |      |      |
| Total VTAC Applicants           | 53       | 147     | 149    | 149  | 137  | 149  |
| University                      | 81%      | 91%     | 89%    | 91%  | 90%  | 89%  |
| <b>TAFE or Private Provider</b> | 7%       | 6%      | 5%     | 5%   | 5%   | 4%   |
| Apprenticehop/Y13/F/T           | 7%       | 2%      | 2%     | 2%   | 4%   | 5%   |
| Not Placed                      | 5%       | 1%      | 5%     | 2%   | 1%   | 2%   |

"experts in delivering the VCE"

Haileybury's Audited Annual Accounts are available through the Australian Securities and Investment Commission.

#### **2012 INCOME**



#### **2012 SPENDING**





855 Springvale Road Keysborough VIC 3173 Australia T: 9213 2222

W: www.haileybury.vic.edu.au Haileybury College CRICOS Code: 0649C Haileybury Girls College CRICOS Code: 02993D ABN: 34 004 228 906