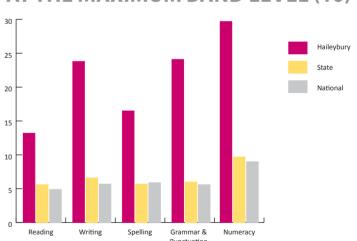

## NAPLAN RESULTS

In 2012 all students in Years 3, 5, 7 and 9 undertook the NAPLAN testing. The results were outstanding and continued to show improvement from past results. The results show we are one of Australia's leading schools in literacy and numeracy.

The follwoing graphs show the percentages of students at each year level who are achieving at the highest band level possible.

Data published on the *My School* website indicate that, at all year levels, Haileybury is performing well above like schools in most areas. Haileybury continues to work towards ensuring all students achieve at their highest possible level.

## PERCENTAGE OF YEAR 9 STUDENTS AT THE MAXIMUM BAND LEVEL (10)