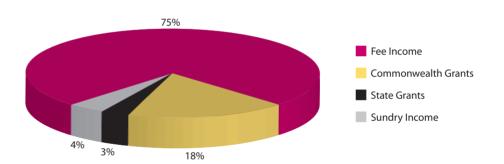

------|------|------|
| Total Year 12                   | 57       | 150     | 152    | 152  | 143  | 160  |
| V1                              | AC 1st I | Round ( | Offers |      |      |      |
| Total VTAC Applicants           | 53       | 147     | 149    | 149  | 137  | 149  |
| University                      | 81%      | 91%     | 89%    | 91%  | 90%  | 89%  |
| <b>TAFE or Private Provider</b> | 7%       | 6%      | 5%     | 5%   | 5%   | 4%   |
| Apprenticehop/Y13/F/T           | 7%       | 2%      | 2%     | 2%   | 4%   | 5%   |
| Not Placed                      | 5%       | 1%      | 5%     | 2%   | 1%   | 2%   |

"experts in delivering the VCE"

Haileybury's Audited Annual Accounts are available through the Australian Securities and Investment Commission.

#### **2012 INCOME**



#### **2012 SPENDING**





855 Springvale Road Keysborough VIC 3173 Australia T: 9213 2222

W: www.haileybury.vic.edu.au Haileybury College CRICOS Code: 0649C Haileybury Girls College CRICOS Code: 02993D ABN: 34 004 228 906