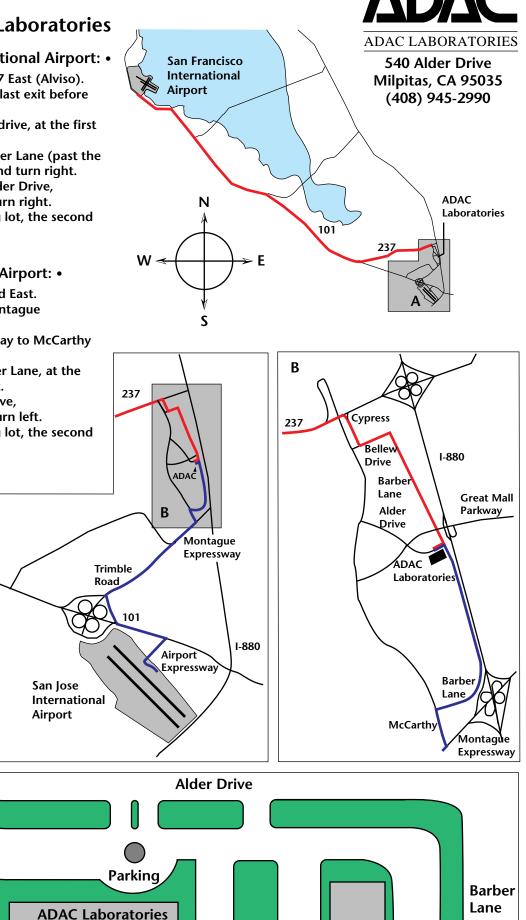

## From San Francisco International Airport: •

Take 101 South to Highway 237 East (Alviso).

- Go east on 237 to Cypress (the last exit before I-880) and turn right.
- Go south on Cypress to Bellew drive, at the first traffic light, and turn left.
- Go east on Bellew drive to Barber Lane (past the Holiday Inn at the stop sign) and turn right.
- Follow Barber Lane south to Alder Drive, approximately one mile, and turn right.
- Turn left into the ADAC parking lot, the second building on the left.

## From San Jose International Airport: •

- Take 101 North to Trimble Road East. • Go east on Trimble Road to Montague
- Expressway East .
- Go east on Montague Expressway to McCarthy and turn left.
- Go north on McCarthy to Barber Lane, at the first traffic light, and turn right.
- Follow Barber Lane to Alder Drive, approximately one mile, and turn left.
- Turn left into the ADAC parking lot, the second building on the left.