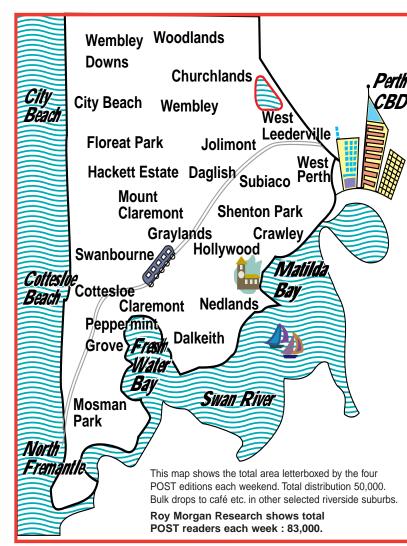

# 83,000 readers every week\* Exclusive Readership: Tens of thousands of POST readers are completely loyal.

They choose not to read any other local paper, according to Morgan Research. Full details on our website www.postnewspapers.com.au \* Morgan Research April 2001 – March 2002

#### The POST is an essential part of life in Perth's western suburbs. It's built on 25 years of quality

Who are we?

journalism. The POST publishes accurate, relevant news that affects readers where they live. As a result, each issue of the paper is read thoroughly by an extremely high proportion of the population. Your advertisement is printed in a credible environment, making it effective and inexpensive.

> MATERIAL WEDNESDAYS 5pm. CANCELLATION WEDNESDAYS 10am.

Up to and including page 11: 25%. Any other requested page: 10%10% discount applies for pre-payment, providing account has nil balance.

Delivered **free** every weekend...

## western suburbs receive the POST, with additional copies delivered to cafes, waiting rooms and restaurants.

All homes and businesses in Perth's

Files may also be supplied on CD ROM, Zip Disc with full supporting files, screen and printer fonts required. Print quality: PDF, TIFF or EPS files are also acceptable.