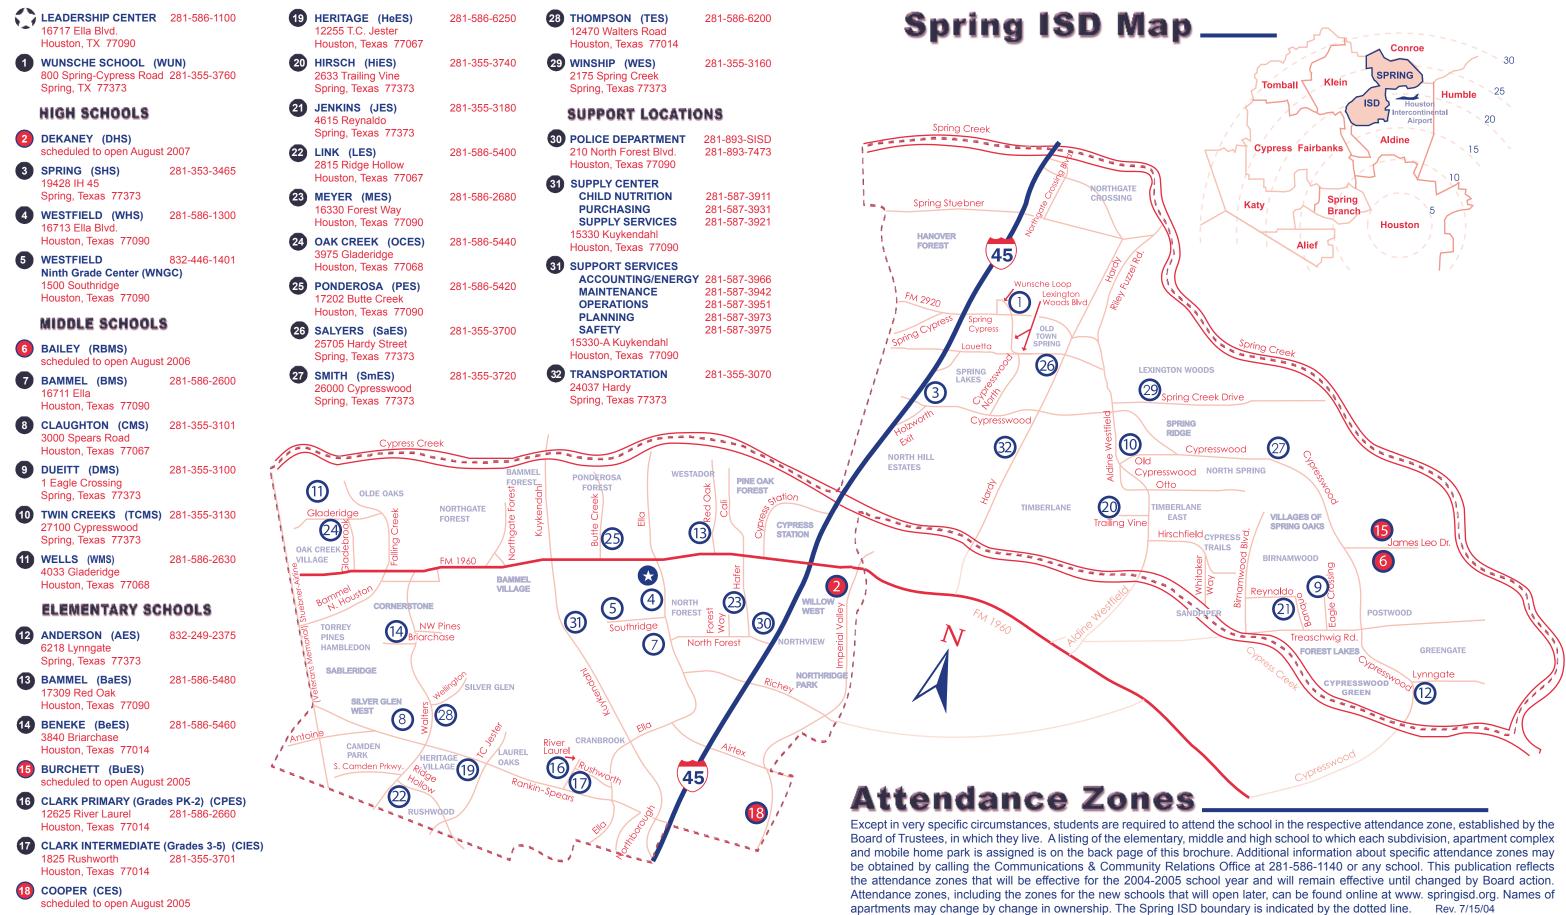

Creeks/Spring Meyer/Bammel/Westfield Heritage/Bammel/Westfield Ponderosa/Bammel/Westfield Clark/Wells/Westfield Heritage/Bammel/Westfield Salyers/Twin Creeks/Spring Hirsch/Dueitt/Spring Smith/Dueitt/Spring Clark/Bammel/Westfield Oak Creek/Wells/Westfield Salvers/Twin Creeks/Spring Hirsch/Twin Creeks/Spring Clark/Bammel/Westfield Clark/Bammel/Westfield Clark/Bammel/Westfield Beneke/Wells/Westfield Clark/Bammel/Westfield Bammel/Bammel/Westfield Ponderosa/Bammel/Westfield Meyer/Wells/Westfield Ponderosa/Bammel/Westfield Smith/Dueitt/Spring Winship/Twin Creeks/Spring Salvers/Twin Creeks/Spring Ponderosa/Bammel/Westfield Salvers/Twin Creeks/Spring

## Spring Independent School District







Spring ISD provides equal educational and employment opportunities.

# Spring ISD Facility Locations



Rev. 7/15/04