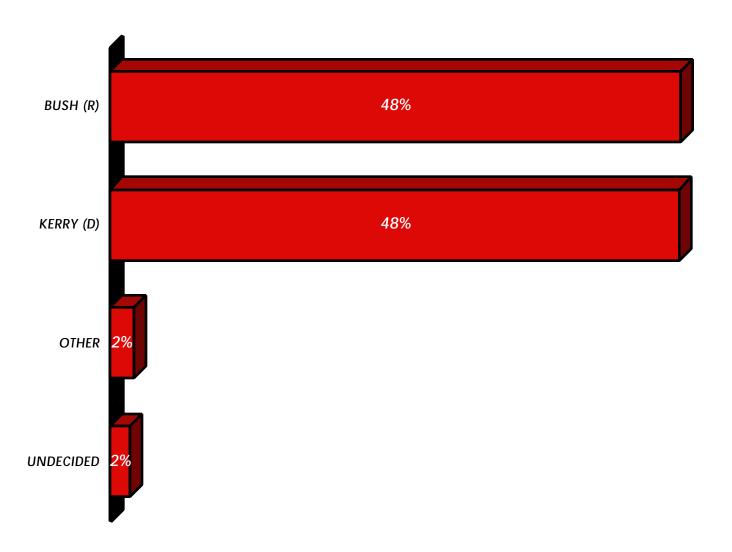

### **VOTE FOR PRESIDENT / ALL LIKELY VOTERS**

AMERICANS WILL ELECT A PRESIDENT ON NOVEMBER 2ND. IF THE ELECTION FOR PRESIDENT OF THE UNITED STATES WERE TODAY, AND YOU WERE STANDING IN THE VOTING BOOTH RIGHT NOW, WHO WOULD YOU VOTE FOR? REPUBLICAN GEORGE W. BUSH? DEMOCRAT JOHN KERRY? OR SOME OTHER CANDIDATE?

RESULTS MAY NOT ADD TO 100%, BECAUSE PERCENTAGES ARE ROUNDED TO WHOLE NUMBERS

## **VOTE FOR PRESIDENT / ALL LIKELY VOTERS**