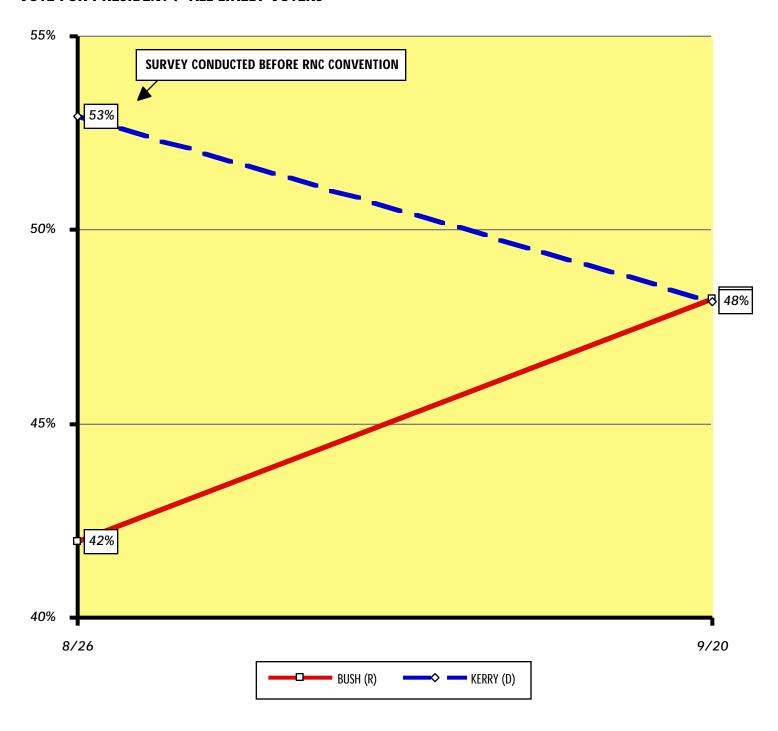

# KEY DEMOCRAT STATE OF MARYLAND NOW IN PLAY; BUSH AND KERRY TIED

### IN 2000, GORE CARRIED MARYLAND BY 16 PTS ... 43 DAYS TO THE 2004 VOTE, CONTEST IS TIED

- IN AN ELECTION FOR PRESIDENT IN MD TODAY, GEORGE W BUSH & JOHN KERRY TIE, ACCORDING TO SURVEYUSA POLL OF 598 LIKELY VOTERS CONDUCTED 9/17 + 9/18 + 9/19 FOR WMAR-TV.
- 4 WEEKS AGO, IN TRACKING POLL, KERRY LED BY 11, 53% TO 42%. TODAY, KERRY HAS 48%, BUSH HAS 48%. KERRY HAS LOST 5 POINTS, BUSH HAS GAINED 6. POLL METHODOLOGY IDENTICAL.
- BUSH LEADS BY 12 AMONG MEN. KERRY LEADS BY 12 AMONG WOMEN. BUSH LEADS BY 25 AMONG WHITES; KERRY LEADS BY 54 AMONG BLACKS. 16% OF DEMOCRATS NOW CROSS-OVER TO VOTE FOR BUSH. INDYS TIED AT 46%. BUSH LEADS BY 13 PTS IN MILITARY HH'S. KERRY LEADS BY 13 PTS IN NON-MILITARY HH'S. KERRY UP 10 IN UNION HH'S. BUSH UP 4 IN NON-UNION HH'S.
- VOTERS OF ALL INCOME LEVELS SPLIT EVENLY. RELIGIOUS & LESS RELIGIOUS VOTERS SPLIT.