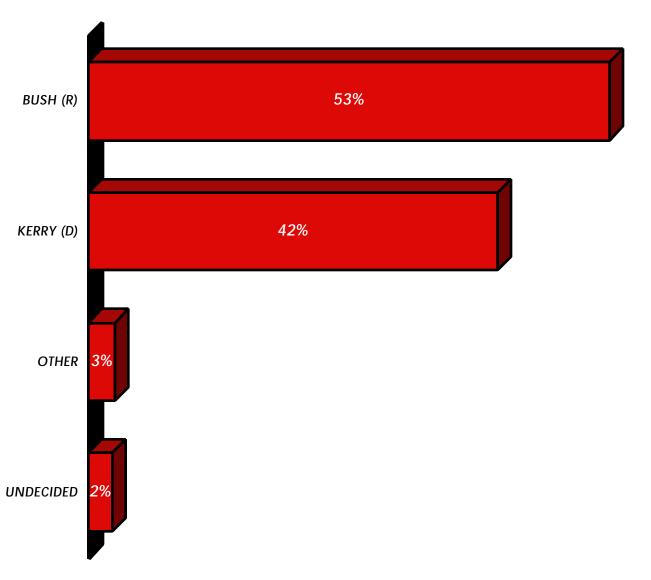

## VIRGINIA: BUSH PULLS 11 PTS AHEAD OF KERRY, 39 DAYS TO THE ELECTION

## IN 2000, BUSH CARRIED VA BY 8 PTS ... LEADS TODAY BY 11 ... 13 ELECTORAL VOTES IN PLAY

- IN AN ELECTION FOR PRESIDENT TODAY IN VIRGINIA, GEORGE W BUSH DEFEATS JOHN KERRY 53% TO 42%, ACCORDING TO SURVEYUSA POLL OF 744 LIKELY VOTERS CONDUCTED 9/21 9/23.
- ◆ 1 MO AGO, BUSH LED BY 4 IN VA, NOW 11.
- 1 MO AGO, KERRY LED BY 3 AMONG WOMEN, NOW BUSH LEADS BY 5, AN 8-PT SWING.
- ◆ 1 MO AGO, BUSH LED BY 2 AMONG VOTERS 65+, NOW BUSH LEADS BY 26, A 24-PT SWING.
- 1 MO AGO, KERRY LED BY 10 IN UNION HOUSEHOLDS, NOW BUSH LEADS BY 7.
- 1 MO AGO, KERRY LED BY 12 AMONG VOTERS EARNING < \$40K/YR, NOW BY ONLY 3.</p>
- 1 MO AGO, BUSH LED BY 3 IN SUBURBAN VA, NOW BUSH LEADS BY 14.

## **VOTE FOR PRESIDENT / ALL LIKELY VOTERS**

ON NOVEMBER 2ND, AMERICANS WILL ELECT A PRESIDENT. IF THE ELECTION FOR PRESIDENT OF THE UNITED STATES WERE HELD TODAY, AND YOU WERE STANDING IN THE VOTING BOOTH RIGHT NOW, WHO WOULD YOU VOTE FOR? REPUBLICAN GEORGE W. BUSH? DEMOCRAT JOHN KERRY? OR SOME OTHER CANDIDATE?

THIS IS A SURVEY OF 744 LIKELY VOTERS FROM THE ENTIRE STATE OF VIRGINIA

OVERALL RESULTS CONSIDERED SIGNIFICANT ±3.7% A LARGER ± APPLIES TO SUBPOPULATIONS

RESULTS MAY NOT ADD TO 100%, BECAUSE PERCENTAGES ARE ROUNDED TO WHOLE NUMBERS