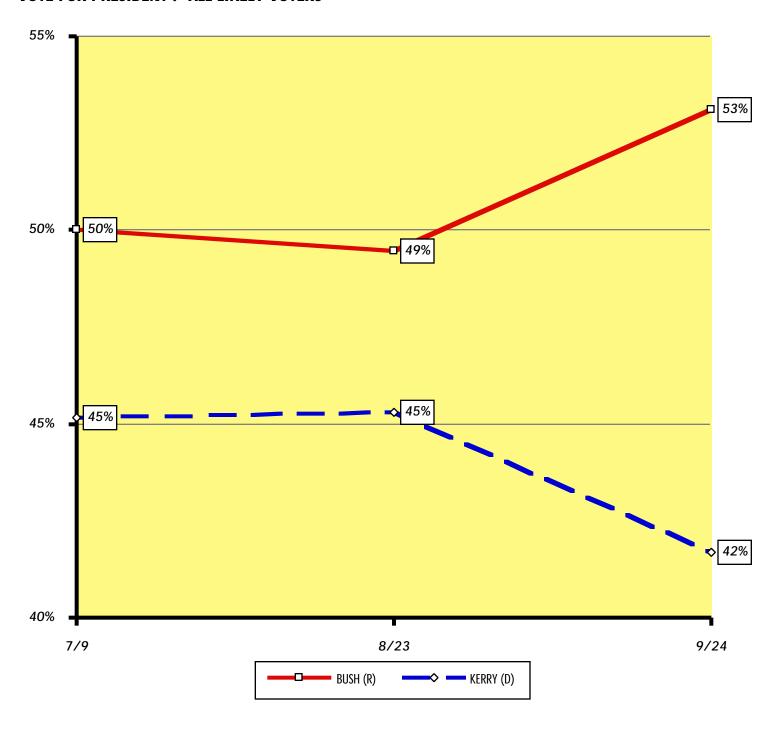

## VIRGINIA: BUSH PULLS 11 PTS AHEAD OF KERRY, 39 DAYS TO THE ELECTION

## IN 2000, BUSH CARRIED VA BY 8 PTS ... LEADS TODAY BY 11 ... 13 ELECTORAL VOTES IN PLAY

- IN AN ELECTION FOR PRESIDENT TODAY IN VIRGINIA, GEORGE W BUSH DEFEATS JOHN KERRY 53% TO 42%, ACCORDING TO SURVEYUSA POLL OF 744 LIKELY VOTERS CONDUCTED 9/21 9/23.
- ◆ 1 MO AGO, BUSH LED BY 4 IN VA, NOW 11.
- 1 MO AGO, KERRY LED BY 3 AMONG WOMEN, NOW BUSH LEADS BY 5, AN 8-PT SWING.
- ◆ 1 MO AGO, BUSH LED BY 2 AMONG VOTERS 65+, NOW BUSH LEADS BY 26, A 24-PT SWING.
- 1 MO AGO, KERRY LED BY 10 IN UNION HOUSEHOLDS, NOW BUSH LEADS BY 7.
- 1 MO AGO, KERRY LED BY 12 AMONG VOTERS EARNING < \$40K/YR, NOW BY ONLY 3.</p>
- 1 MO AGO, BUSH LED BY 3 IN SUBURBAN VA, NOW BUSH LEADS BY 14.