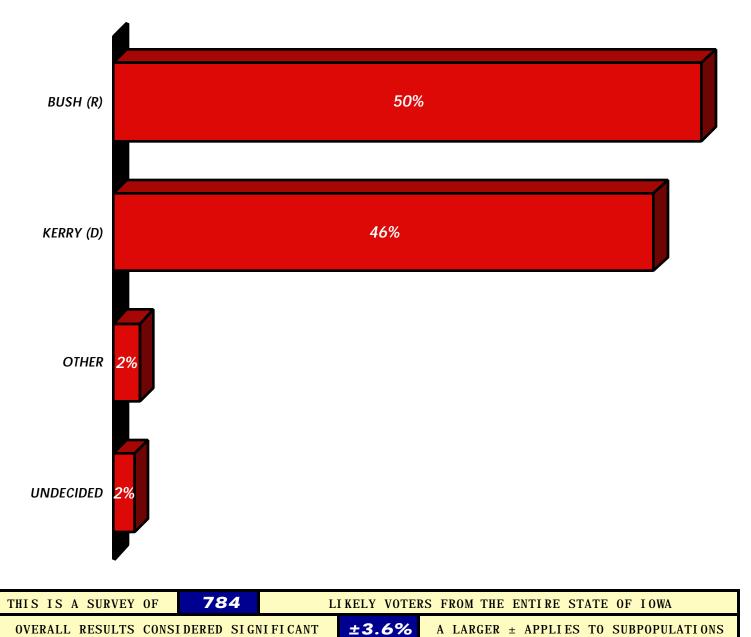

# SLIGHT EDGE TO BUSH NOW IN KEY BATTLEGROUND STATE OF IOWA

IN 2000, GORE WON IOWA BY THREE TENTHS OF ONE PERCENT ... BUSH NOW UP BY 4 PTS, 40 DAYS OUT

- \* IN AN ELECTION FOR PRESIDENT TODAY IN IOWA, GEORGE W BUSH DEFEATS JOHN KERRY 50% TO 46%, ACCORDING TO SURVEYUSA POLL OF 784 LIKELY VOTERS CONDUCTED 9/20 + 9/21 + 9/22.
- \* IT'S BUSH 50%, KERRY 46% TODAY, TIGHT ENOUGH TO BE WITHIN THE MARGIN OF ERROR, BUT ENOUGH OF A GOP ADVANTAGE TO BE SIGNIFICANT IN THIS KEY SEE-SAW BATTLEGROUND STATE.
- \* BUSH LEADS BY 16 PTS AMONG MEN. KERRY LEADS BY 8 PTS AMONG WOMEN. LARGE GENDER GAP.
- \* BUSH LEADS BY 10 IN MILITARY HOUSEHOLDS. KERRY LEADS BY 3 IN NON-MILITARY HOUSEHOLDS.
- \* KERRY LEADS BY 31 IN UNION HOUSEHOLDS. BUSH LEADS BY 14 IN NON-UNION HOUSEHOLDS.
- \* BUSH LEADS BY 42 AMONG PRO-LIFE VOTERS. KERRY LEADS BY 29 AMONG PRO-CHOICE VOTERS.
- \* REGULAR CHURCH GOERS BACK BUSH BY 18 PTS. INFREQUENT CHURCH GOERS BACK KERRY BY 14.

### **VOTE FOR PRESIDENT / ALL LIKELY VOTERS**

AMERICANS WILL ELECT A PRESIDENT ON NOVEMBER 2ND. IF THE ELECTION FOR PRESIDENT OF THE UNITED STATES WERE TODAY, AND YOU WERE STANDING IN THE VOTING BOOTH RIGHT NOW, WHO WOULD YOU VOTE FOR? REPUBLICAN GEORGE W. BUSH? DEMOCRAT JOHN KERRY? OR SOME OTHER CANDIDATE?

BUSH (R) KERRY (D) OTHER UNDECIDED

|      |      | RE   | SPOI | VSES | SORT | ED B | Y DEN | /IOGR | APHI | C CAT | TEGO | RY   |  |
|------|------|------|------|------|------|------|-------|-------|------|-------|------|------|--|
| 50%  | 50%  | 48%  | 56%  | 44%  | 48%  | 52%  | 50%   | 49%   | 50%  | 48%   | 33%  | 43%  |  |
| 46%  | 47%  | 41%  | 40%  | 52%  | 46%  | 43%  | 47%   | 48%   | 46%  | 52%   | 65%  | 31%  |  |
| 2%   | 2%   | 5%   | 3%   | 2%   | 3%   | 3%   | 1%    | 2%    | 2%   | 0%    | 0%   | 26%  |  |
| 2%   | 1%   | 6%   | 1%   | 2%   | 2%   | 2%   | 1%    | 1%    | 2%   | 0%    | 2%   | 0%   |  |
|      |      |      |      |      |      |      |       |       |      |       |      |      |  |
|      |      |      |      |      |      |      |       |       |      |       |      |      |  |
|      |      |      |      |      |      |      |       |       |      |       |      |      |  |
|      |      |      |      |      |      |      |       |       |      |       |      |      |  |
|      |      |      |      |      |      |      |       |       |      |       |      |      |  |
|      |      |      |      |      |      |      |       |       |      |       |      |      |  |
| 100% | 100% | 100% | 100% | 100% | 100% | 100% | 100%  | 100%  | 100% | 100%  | 100% | 100% |  |