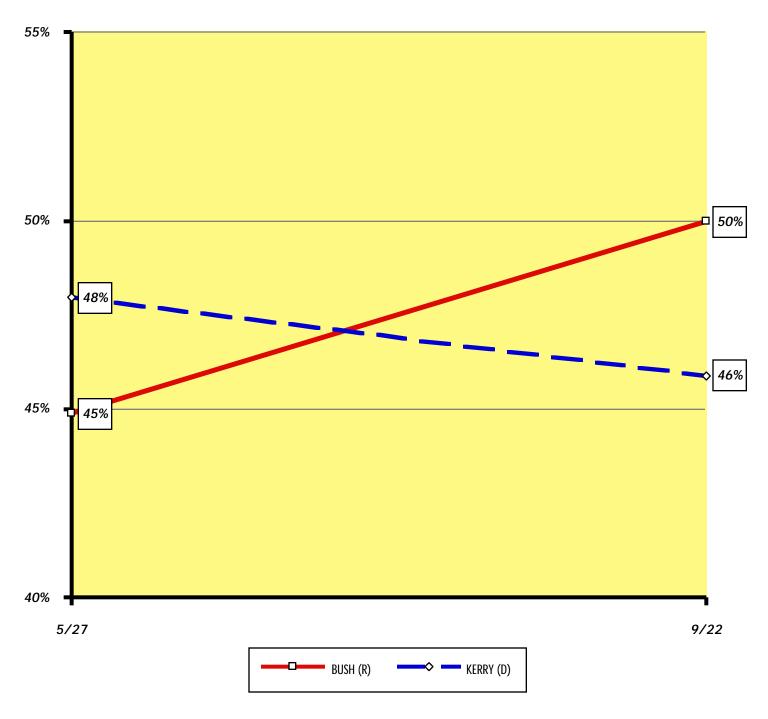

# SLIGHT EDGE TO BUSH NOW IN KEY BATTLEGROUND STATE OF IOWA

IN 2000, GORE WON IOWA BY THREE TENTHS OF ONE PERCENT ... BUSH NOW UP BY 4 PTS, 40 DAYS OUT

- \* IN AN ELECTION FOR PRESIDENT TODAY IN IOWA, GEORGE W BUSH DEFEATS JOHN KERRY 50% TO 46%, ACCORDING TO SURVEYUSA POLL OF 784 LIKELY VOTERS CONDUCTED 9/20 + 9/21 + 9/22.
- \* IT'S BUSH 50%, KERRY 46% TODAY, TIGHT ENOUGH TO BE WITHIN THE MARGIN OF ERROR, BUT ENOUGH OF A GOP ADVANTAGE TO BE SIGNIFICANT IN THIS KEY SEE-SAW BATTLEGROUND STATE.
- \* BUSH LEADS BY 16 PTS AMONG MEN. KERRY LEADS BY 8 PTS AMONG WOMEN. LARGE GENDER GAP.
- \* BUSH LEADS BY 10 IN MILITARY HOUSEHOLDS. KERRY LEADS BY 3 IN NON-MILITARY HOUSEHOLDS.
- \* KERRY LEADS BY 31 IN UNION HOUSEHOLDS. BUSH LEADS BY 14 IN NON-UNION HOUSEHOLDS.
- \* BUSH LEADS BY 42 AMONG PRO-LIFE VOTERS. KERRY LEADS BY 29 AMONG PRO-CHOICE VOTERS.
- \* REGULAR CHURCH GOERS BACK BUSH BY 18 PTS. INFREQUENT CHURCH GOERS BACK KERRY BY 14.