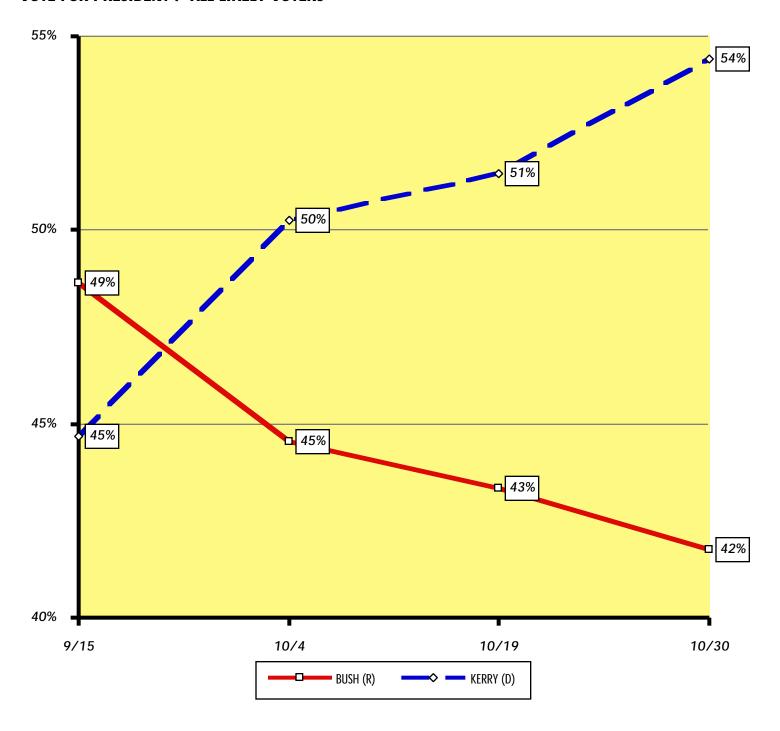

## 72 HOURS TILL POLLS OPEN ... KERRY 54%, BUSH 42%

- IN AN ELECTION FOR PRESIDENT IN NJ TODAY, JOHN KERRY DEFEATS GEORGE W BUSH 54% TO 42%, ACCORDING TO SURVEYUSA POLL OF 794 LIKELY VOTERS CONDUCTED 10/27 10/29.
- 6 WKS AGO, DURING PEAK OF SWIFT-BOAT CAMPAIGN, BUSH LED IN NJ BY 4. 4 WKS AGO, KERRY LED BY 5. 2 WKS AGO, KERRY LED BY 8. AT THE WIRE, 72 HRS TO GO, KERRY LEADS BY 12.
- \*\* KERRY LEADS BY 43 PTS AMONG THOSE EARNING < \$40K/YR. BUSH & KERRY TIE AMONG THOSE EARNING > \$80K/YR. KERRY LEADS BY 43 IN URBAN NJ. KERRY LEADS BY 10 IN SUBURBAN NJ.
- BUSH LEADS BY 2 AMONG WHITES. KERRY LEADS BY 63 AMONG BLACKS. KERRY UP 6 AMONG MALES, UP 19 AMONG FEMALES. KERRY UP 29 AMONG YOUNGEST VOTERS. UP 5 AMONG OLDEST VOTERS.