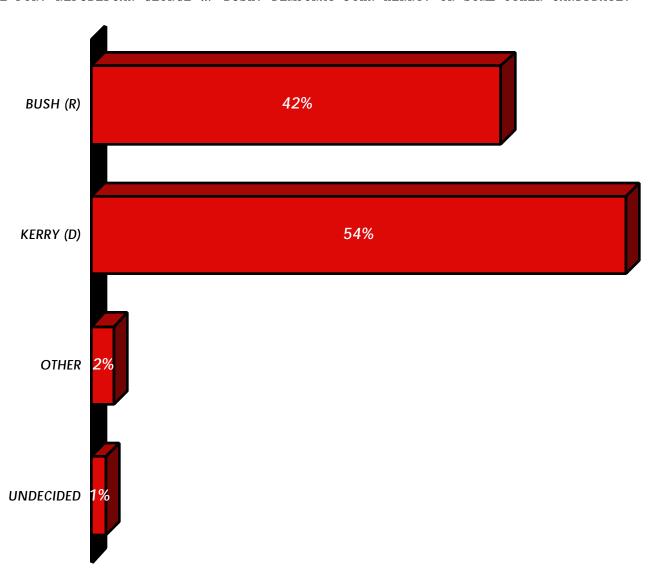

## 72 HOURS TILL POLLS OPEN ... KERRY 54%, BUSH 42%

- IN AN ELECTION FOR PRESIDENT IN NJ TODAY, JOHN KERRY DEFEATS GEORGE W BUSH 54% TO 42%, ACCORDING TO SURVEYUSA POLL OF 794 LIKELY VOTERS CONDUCTED 10/27 10/29.
- 6 WKS AGO, DURING PEAK OF SWIFT-BOAT CAMPAIGN, BUSH LED IN NJ BY 4. 4 WKS AGO, KERRY LED BY 5. 2 WKS AGO, KERRY LED BY 8. AT THE WIRE, 72 HRS TO GO, KERRY LEADS BY 12.
- \*\* KERRY LEADS BY 43 PTS AMONG THOSE EARNING < \$40K/YR. BUSH & KERRY TIE AMONG THOSE EARNING > \$80K/YR. KERRY LEADS BY 43 IN URBAN NJ. KERRY LEADS BY 10 IN SUBURBAN NJ.
- BUSH LEADS BY 2 AMONG WHITES. KERRY LEADS BY 63 AMONG BLACKS. KERRY UP 6 AMONG MALES, UP 19 AMONG FEMALES. KERRY UP 29 AMONG YOUNGEST VOTERS. UP 5 AMONG OLDEST VOTERS.

## **VOTE FOR PRESIDENT / ALL LIKELY VOTERS**

ON TUESDAY, AMERICANS WILL ELECT A PRESIDENT. IF THE ELECTION FOR PRESIDENT OF THE UNITED STATES WERE TODAY, AND YOU WERE STANDING IN THE VOTING BOOTH RIGHT NOW, WHO WOULD YOU VOTE FOR? REPUBLICAN GEORGE W. BUSH? DEMOCRAT JOHN KERRY? OR SOME OTHER CANDIDATE?

THIS IS A SURVEY OF 794 LIKELY VOTERS FROM THE ENTIRE STATE OF NEW JERSEY

OVERALL RESULTS CONSIDERED SIGNIFICANT ±3.5% A LARGER ± APPLIES TO SUBPOPULATIONS

RESULTS MAY NOT ADD TO 100%, BECAUSE PERCENTAGES ARE ROUNDED TO WHOLE NUMBERS