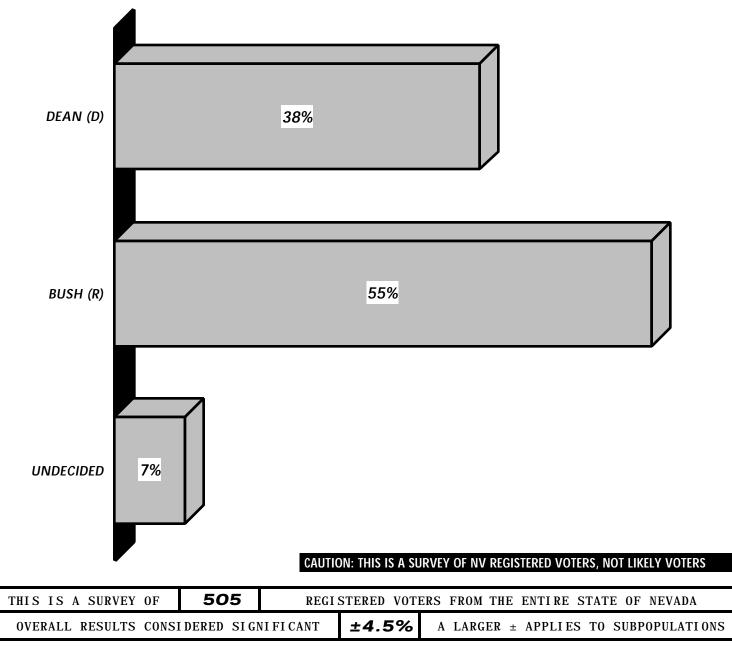

### **DEAN-BUSH / ALL REGISTERED VOTERS**

I WANT TO ASK YOU ABOUT THREE OF THE DEMOCRATS WHO ARE RUNNING FOR PRESIDENT OF THE UNITED STATES. FIRST, IF THERE WERE AN ELECTION FOR PRESIDENT TODAY, AND THE ONLY TWO CANDIDATES ON THE BALLOT WERE DEMOCRAT HOWARD DEAN AND REPUBLICAN GEORGE W. BUSH, WHO WOULD YOU VOTE FOR?

RESULTS MAY NOT ADD TO 100%, BECAUSE PERCENTAGES ARE ROUNDED TO WHOLE NUMBERS

### IN 2000, BUSH BEAT GORE 50% TO 46% IN NEVADA

- \* IN AN ELECTION FOR PRESIDENT OF THE UNITED STATES IN NEVADA TODAY, BETWEEN PRESIDENT GEORGE W. BUSH & PRESUMPTIVE DEMOCRATIC NOMINEE JOHN KERRY, THE OUTCOME IS A TIE, ACCORDING TO SURVEYUSA INTERVIEWS WITH 505 REGISTERED NV VOTERS CONDUCTED 2/11-2/12.
- \* BUSH GETS 49% TODAY, KERRY 48%. BUSH LEADS KERRY BY 16 PTS AMONG MEN. KERRY LEADS BUSH BY 15 PTS AMONG WOMEN. 19% OF REPUBLICANS CROSS-OVER & VOTE FOR KERRY, COMPARED TO 15% OF DEMOCRATS WHO VOTE FOR BUSH. INDEPENDENTS BREAK 49% TO 46% FOR BUSH. 69% OF CONSERVATIVES BACK BUSH, 72% OF LIBERALS BACK KERRY. MODERATES BREAK 54% TO 42% FOR KERRY. KERRY HAS SLIGHT EDGE IN LAS VEGAS, BUSH LEADS BY 8 PTS IN REST OF NEVADA.
- \* BUSH WINS BY 10 IF THE DEMOCRAT IS JOHN EDWARDS. BUSH WINS BY 17 IF IT'S HOWARD DEAN.