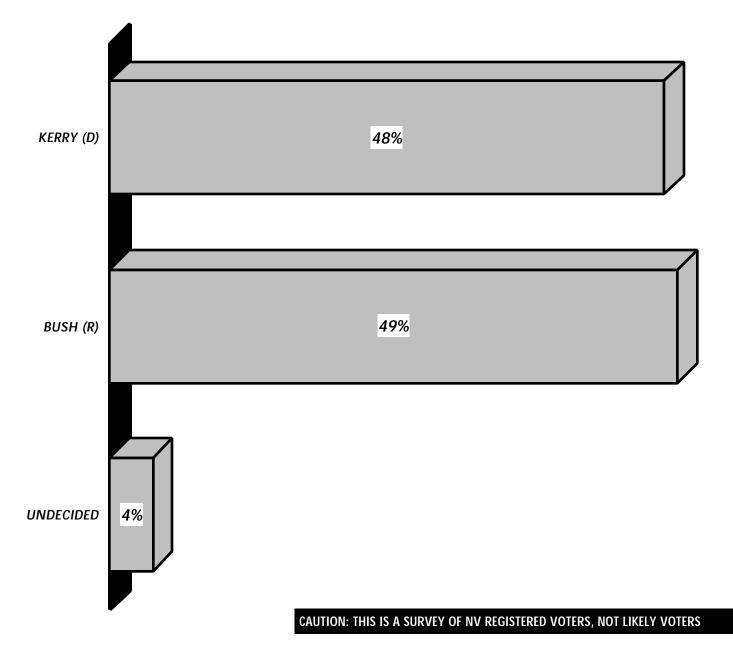

#### KERRY-BUSH / ALL REGISTERED VOTERS

IF THE ONLY TWO CANDIDATES ON THE BALLOT WERE DEMOCRAT JOHN KERRY AND REPUBLICAN GEORGE W. BUSH, WHO WOULD YOU VOTE FOR?

RESULTS MAY NOT ADD TO 100%, BECAUSE PERCENTAGES ARE ROUNDED TO WHOLE NUMBERS

### NEVADA HEAD-TO-HEAD: BUSH 49%, KERRY 48%

\* EXCLUSIVE SURVEYUSA RESEARCH RESULTS \*

YOU MUST CREDIT SURVEYUSA IF YOU AIR, CITE

OR REPRINT THESE RESULTS IN WHOLE OR PART

### IN 2000, BUSH BEAT GORE 50% TO 46% IN NEVADA

- \* IN AN ELECTION FOR PRESIDENT OF THE UNITED STATES IN NEVADA TODAY, BETWEEN PRESIDENT GEORGE W. BUSH & PRESUMPTIVE DEMOCRATIC NOMINEE JOHN KERRY, THE OUTCOME IS A TIE, ACCORDING TO SURVEYUSA INTERVIEWS WITH 505 REGISTERED NV VOTERS CONDUCTED 2/11-2/12.
- \* BUSH GETS 49% TODAY, KERRY 48%. BUSH LEADS KERRY BY 16 PTS AMONG MEN. KERRY LEADS BUSH BY 15 PTS AMONG WOMEN. 19% OF REPUBLICANS CROSS-OVER & VOTE FOR KERRY, COMPARED TO 15% OF DEMOCRATS WHO VOTE FOR BUSH. INDEPENDENTS BREAK 49% TO 46% FOR BUSH. 69% OF CONSERVATIVES BACK BUSH, 72% OF LIBERALS BACK KERRY. MODERATES BREAK 54% TO 42% FOR KERRY. KERRY HAS SLIGHT EDGE IN LAS VEGAS, BUSH LEADS BY 8 PTS IN REST OF NEVADA.
- \* BUSH WINS BY 10 IF THE DEMOCRAT IS JOHN EDWARDS. BUSH WINS BY 17 IF IT'S HOWARD DEAN.