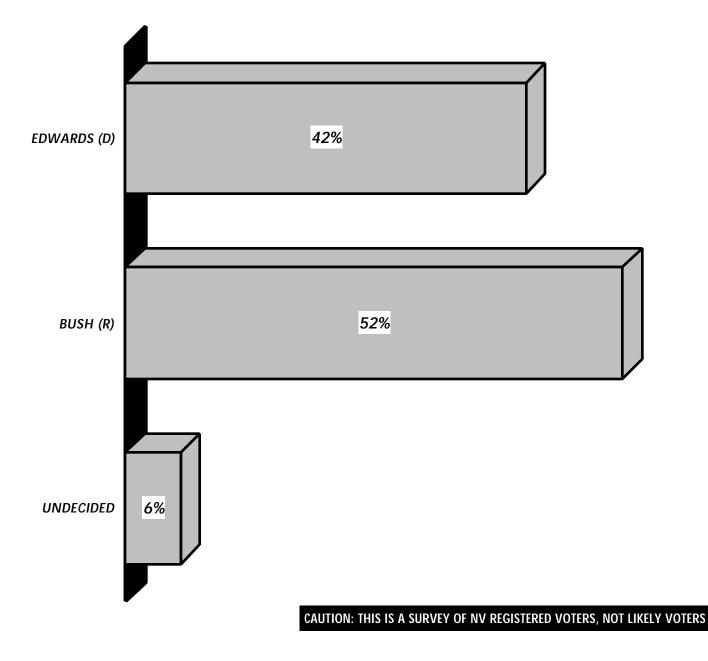

#### EDWARDS-BUSH / ALL REGISTERED VOTERS

WHAT IF THERE WERE A PRESIDENTIAL ELECTION TODAY, AND THE ONLY TWO CANDIDATES ON THE BALLOT WERE DEMOCRAT JOHN EDWARDS AND REPUBLICAN GEORGE W. BUSH, WHO WOULD YOU VOTE FOR?

RESULTS MAY NOT ADD TO 100%, BECAUSE PERCENTAGES ARE ROUNDED TO WHOLE NUMBERS

PAGE 3 OF 13

### IN 2000, BUSH BEAT GORE 50% TO 46% IN NEVADA

- \* IN AN ELECTION FOR PRESIDENT OF THE UNITED STATES IN NEVADA TODAY, BETWEEN PRESIDENT GEORGE W. BUSH & PRESUMPTIVE DEMOCRATIC NOMINEE JOHN KERRY, THE OUTCOME IS A TIE, ACCORDING TO SURVEYUSA INTERVIEWS WITH 505 REGISTERED NV VOTERS CONDUCTED 2/11-2/12.
- \* BUSH GETS 49% TODAY, KERRY 48%. BUSH LEADS KERRY BY 16 PTS AMONG MEN. KERRY LEADS BUSH BY 15 PTS AMONG WOMEN. 19% OF REPUBLICANS CROSS-OVER & VOTE FOR KERRY, COMPARED TO 15% OF DEMOCRATS WHO VOTE FOR BUSH. INDEPENDENTS BREAK 49% TO 46% FOR BUSH. 69% OF CONSERVATIVES BACK BUSH, 72% OF LIBERALS BACK KERRY. MODERATES BREAK 54% TO 42% FOR KERRY. KERRY HAS SLIGHT EDGE IN LAS VEGAS, BUSH LEADS BY 8 PTS IN REST OF NEVADA.
- \* BUSH WINS BY 10 IF THE DEMOCRAT IS JOHN EDWARDS. BUSH WINS BY 17 IF IT'S HOWARD DEAN.