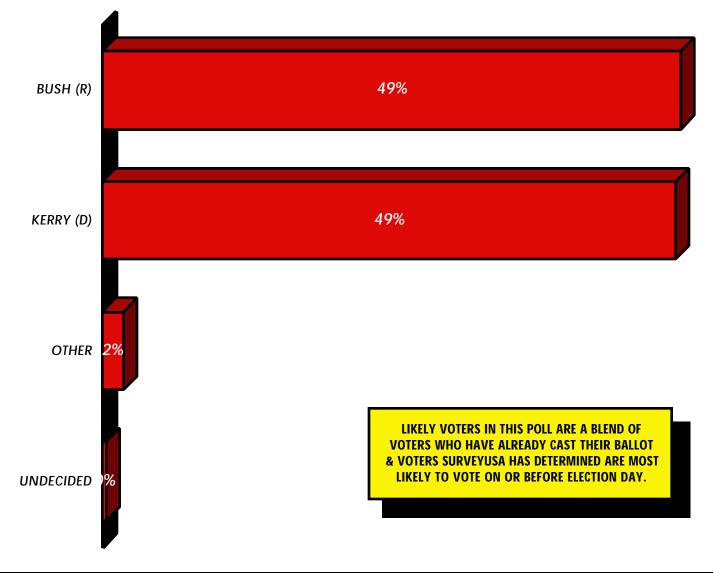

# 72 HOURS TILL VOTES ARE COUNTED, NEVADA TIED; 5 ECV UP FOR GRABS

HALF OF LIKELY VOTERS HAVE ALREADY VOTED ... AMONG ALL LIKELY VOTERS: IT'S 49% TO 49%

- ✓ IN AN ELECTION FOR PRESIDENT IN NV TODAY, GEORGE W BUSH & JOHN KERRY TIE AT 49%, ACCORDING TO SURVEYUSA POLL OF 535 LIKELY VOTERS CONDUCTED 10/28 - 10/29.
- 2 WKS AGO, BUSH LED BY 7 IN NV. SINCE THEN, KERRY IS UP 4, BUSH IS DOWN 3. IN 6 IDENTICAL TRACKING POLLS OVER 3 MONTHS, KERRY HAS LED ONLY ONCE, ON 7/23.
- ➡ HALF OF THOSE IN TODAY'S LIKELY VOTER POOL HAVE ALREADY VOTED. OF THEM, KERRY LEADS 50% TO 48%. OF THOSE WHO HAVE NOT YET VOTED, BUT SURVEYUSA BELIEVES WILL VOTE ON ELECTION DAY, BUSH LEADS 50% TO 47%. WHEN THE 2 GROUPS ARE COMBINED, IT'S A TIE.
- **W** BUSH LEADS BY 10 AMONG WHITE VOTERS. MINORITY TURNOUT WILL DECIDE WHO CARRIES STATE.

### **VOTE FOR PRESIDENT / ALL LIKELY VOTERS**

AMERICANS WILL CAST BALLOTS FOR PRESIDENT FROM NOW THROUGH NOVEMBER 2ND. IF THE ELECTION FOR PRESIDENT OF THE UNITED STATES WERE HELD TODAY, AND YOU WERE STANDING IN THE VOTING BOOTH RIGH' RIGHT NOW, WHO WOULD YOU VOTE FOR? REPUBLICAN GEORGE W. BUSH? DEMOCRAT JOHN KERRY? OR SOME OTHER CANDIDATE?

# **VOTE FOR PRESIDENT / ALL LIKELY VOTERS**

PAGE 3 OF 12