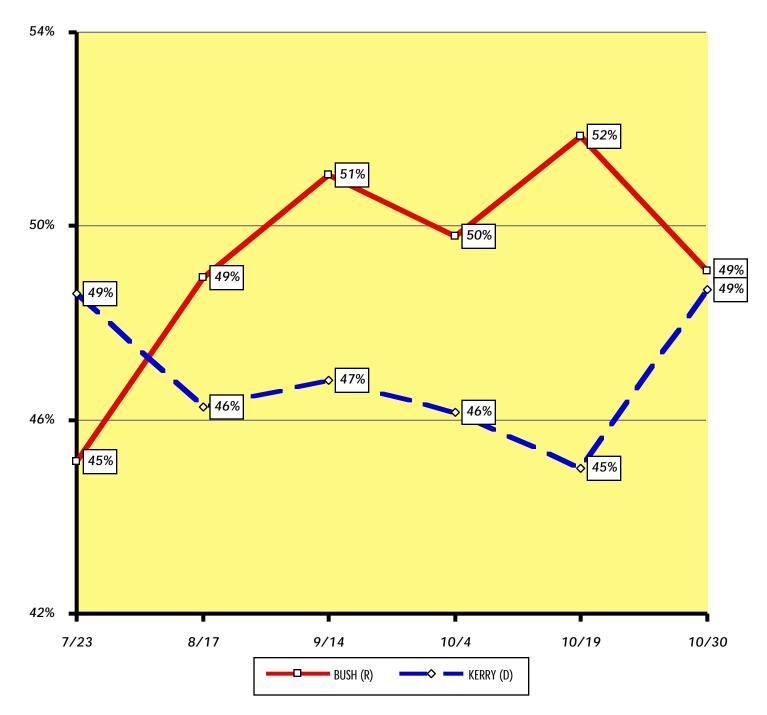

# 72 HOURS TILL VOTES ARE COUNTED, NEVADA TIED; 5 ECV UP FOR GRABS

HALF OF LIKELY VOTERS HAVE ALREADY VOTED ... AMONG ALL LIKELY VOTERS: IT'S 49% TO 49%

- ✓ IN AN ELECTION FOR PRESIDENT IN NV TODAY, GEORGE W BUSH & JOHN KERRY TIE AT 49%, ACCORDING TO SURVEYUSA POLL OF 535 LIKELY VOTERS CONDUCTED 10/28 - 10/29.
- 2 WKS AGO, BUSH LED BY 7 IN NV. SINCE THEN, KERRY IS UP 4, BUSH IS DOWN 3. IN 6 IDENTICAL TRACKING POLLS OVER 3 MONTHS, KERRY HAS LED ONLY ONCE, ON 7/23.
- ➡ HALF OF THOSE IN TODAY'S LIKELY VOTER POOL HAVE ALREADY VOTED. OF THEM, KERRY LEADS 50% TO 48%. OF THOSE WHO HAVE NOT YET VOTED, BUT SURVEYUSA BELIEVES WILL VOTE ON ELECTION DAY, BUSH LEADS 50% TO 47%. WHEN THE 2 GROUPS ARE COMBINED, IT'S A TIE.
- **W** BUSH LEADS BY 10 AMONG WHITE VOTERS. MINORITY TURNOUT WILL DECIDE WHO CARRIES STATE.