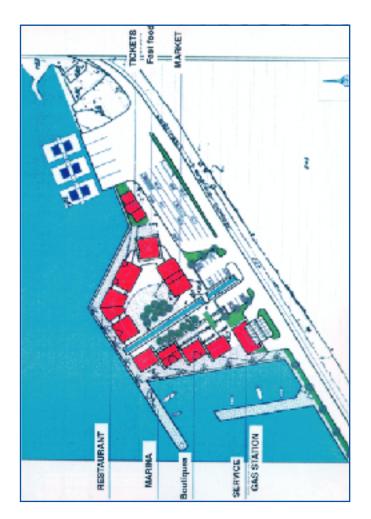

# PROPRIETARY STATUS

The location is state ownership managed by the Coastal Zone Management Agency of Montenegro.

The location of the poroposed programme is a small peninsula next to the landing point for ferryboat connecting Lepetane with Kamenari. the location is north-south oriented while the most protruded part is west oriented. The access to the location is by the main road Herceg Novi-Tivat by turning left from the direction of Tivat - Herceg Novi. In front of the location there is a parking lot for ferryboat users and behind it a large complex belonging to the Yugoslav Army. The beach is situated in the southern part of the location and there is planned to construct a small berth point. Surface of the location is 3000sq but it is possible to extend it by embanking of the coast.

#### Ferryboat related services

Trade facility in the form of mini-market and boutique. Surface 650 sq.

#### Gas station

80 sq for gas station, services for minor repairs, 30 sq, and landascaping of the beach with parking lot and vegetation planting, surface 1.875sq.

Construction of berth point and forming of a beach