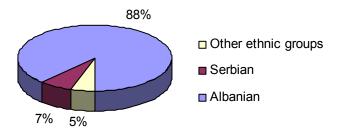

According to LSMS 88 per cent were defined as ethnic Kosovo Albanians. The ethnic Serbian population accounted for 7 per cent while other ethnic groups together accounted for approximately 5 per cent of the total population. The same relative distribution on ethnicity has been found in other household surveys as LFS 2002 and HBS 2002.

Figure 1.2: The Ethnic Distribution in Kosovo in 2000

Source: Living Standard Measurement Survey (LSMS) 2000

Other ethnic groups consist according to LSMS mainly of Muslims/Bosniaks (1.9 per cent), Romas (1.7 per cent), and Turkish (1 per cent).