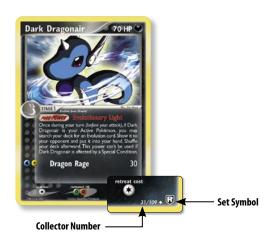

In addition to the card name and quantity of each card in your deck, we are also requiring you to provide us with the set name and collector number of each card. This will help us ensure that each player is using a legal deck.

If one of the cards in your deck comes from a set previous to *EX Ruby & Sapphire* but was reprinted in one of the sets listed below put NA as the set name.

| ABBREVIATION | SET NAME                   | SYMBOL     |
|--------------|----------------------------|------------|
| RS           | EX Ruby & Sapphire         |            |
| SS           | EX Sandstorm               | <b>(29</b> |
| DR           | EX Dragon                  | <b>•</b>   |
| MA           | EX Team Magma vs Team Aqua | ×          |
| HL           | EX Hidden Legends          | <b>(A)</b> |
| RG           | EX FireRed & LeafGreen     | <b>③</b>   |
| TR           | EX Team Rocket Returns     | <b>(</b>   |
| P1           | POP Series 1               | <b>91</b>  |
| TK           | EX Trainer Kit             | <b>**</b>  |
| PR           | Promo                      | *          |