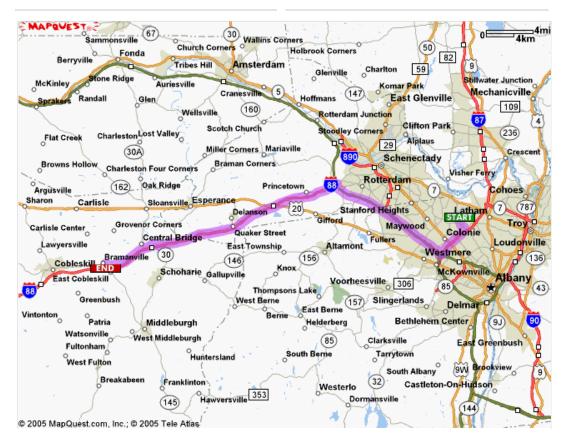

Albany International Airport (A Albany, NY US

165 Caverns Rd Howes Cave, NY 12092-1907, US

**Total Est. Time: Total Est. Distance:** 41 minutes 37.79 miles

| Maneuvers                   |                                                                                                                                                                     | Dist  | tance |
|-----------------------------|---------------------------------------------------------------------------------------------------------------------------------------------------------------------|-------|-------|
| START                       | 1: Start out going NORTH.                                                                                                                                           | < 0.1 | miles |
| <b>(-)</b>                  | 2: Turn RIGHT.                                                                                                                                                      | <0.1  | miles |
| <del>•</del>                | 3: Turn LEFT.                                                                                                                                                       | < 0.1 | miles |
| <b>\( \sigma</b>            | <b>4:</b> Turn LEFT onto NY-155 / CR-151 / PETER J DELASANDRO BLVD / DALESSONDRO BLVD.                                                                              | <0.1  | miles |
| 1                           | 5: Stay STRAIGHT to go onto NY-155 / CR-151 / PETER J DELASANDRO BLVD / ALBANY SHAKER RD / DALESSONDRO BLVD. Continue to follow NY-155 / CR-151 / ALBANY SHAKER RD. | 1.2   | miles |
| 87                          | 6: Merge onto I-87 S.                                                                                                                                               | 2.6   | miles |
| EXIT                        | 7: Take the I-90 E / I-87 S / I-90 W exit-<br>EXIT 1- toward ALBANY / BOSTON / NEW<br>YORK / BUFFALO / NEW YORK THRUWAY.                                            | 0.3   | miles |
| WEST 90                     | 8: Merge onto NEW YORK STATE TRWY S / I-90 W via EXIT 1W toward NEW YORK / BUFFALO / NEW YORK THRUWAY (Portions toll).                                              | 11.1  | miles |
| WEST<br>88                  | 9: Merge onto I-88 W via EXIT 25A toward SCHENECTADY / BINGHAMPTON / RT-7 (Portions toll).                                                                          | 16.6  | miles |
| 23<br>EXIT                  | O: Take the RT-30A exit- EXIT 23- toward RT-7 / SCHOHARIE / RT-30 / CENTRAL BRIDGE.                                                                                 | 0.3   | miles |
| 11: Turn RIGHT onto NY-30A. |                                                                                                                                                                     |       | miles |

## Maneuvers Distance

<del>•</del>

**12:** Turn LEFT onto NY-30A / NY-7. Continue 4.6 miles to follow NY-7.

13: Turn RIGHT onto CAVERNS RD / CR-8. 0.3 miles

14: End at 165 Caverns Rd Howes Cave, NY 12092-1907, US

**Total Est. Time:** 41 minutes **Total Est. Distance:** 37.79 miles

These directions are informational only. No representation is made or warranty given as to their content, road conditions or route usability or expeditiousness. User assumes all risk of use. MapQuest and its suppliers assume no responsibility for any loss or delay resulting from such use.