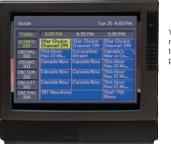

orts, Music, Network Series and Pay Per View to quickly find the programs you want to watch. To search by interest, select the "Interests" key on the remote control and the Interests menu will appear.



#### YOUR OWN CRYSTAL BALL.

Plan what you want to watch, even a few days in advance, with the Look-Ahead Guide. Just scroll forward in the IPG using the navigation arrows or by pressing "Future." To use the Look-Ahead Guide, press the "Guide" key and then press the "Future" key. (Not available with HD receivers.)

DID YOU KNOW? In addition to the onscreen guide, many of our customers want a printed TV guide that they can use to plan their viewing month. For them, Star Choice offers the Star Choice Channel Guide Magazine. Find out more about it on page 10.



## TV BROWSING MADE SIMPLE





Your IPG lists 6 networks and 1 1/2 hours of programming.

#### YOUR ONSCREEN PROGRAM GUIDE

Your onscreen programming guide (known as the Interactive Programming Guide or IPG) can be easily accessed with the "Guide" button on your remote. The IPG features information such as channel number and name, program name, start time and duration. You can scroll through the channels and options using the arrow buttons on your remote. Once you've found the program you want to watch, just highlight it, press "Enter," and your receiver takes you there instantly. The programs are even colour-coded for easy channel-surfing: pink for movies, green for sports and purple for Pay Per View. What could be easier?

#### IT'S THE IPG, ONLY SMALLER!

Star Choice features a smaller version of the IPG called the