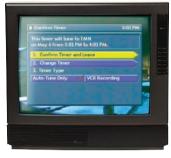

What could be easier?

#### IT'S THE IPG, ONLY SMALLER!

Star Choice features a smaller version of the IPG called the Mini-Guide. Just press the "**Guide**" button twice to scroll through the menu using only a portion of the screen.



Your Mini-Guide lists 2 networks and 1 1/2 hours of programming.

#### LOCK OUT YOUR KIDS FOR GOOD.

Channel Locking allows you to use passwords to lock out certain channels so you decide what your children can and cannot watch. You can also add or remove channels to suit your viewing interests. To use this feature, display the Options menu and select option 3, Set Parental Control. Choose the Set Password option and follow the onscreen prompts to set a password.

> Return to the Parental Control menu under "Options" and select option 2, Set Channel Locks.



#### AN ALARM CLOCK FOR YOUR TV.

By looking ahead with the IPG, you'll never forget to watch a game or movie again. You can pre-program your receiver to tune in to your favourite shows. You can actually preset your receiver for up to 25 shows! First, highlight a future program when in your onscreen guide for which you'd like to set a timer. Then, press the "Info" or "Enter" key. The "Confirm Timer" menu will appear.

DID YOU KNOW YOUR STAR CHOICE RECEIVER IS A TIME MACHINE? With Time-Shifting, you can watch your favourite shows from five different time zones. You'll never miss another episode! CHANNEL GUIDE, THE INSIDE SCOOP & STARCHOICE.COM

## STAR CHOICE CHANNEL GUIDE MAGAZINE.

The Star Choice Channel Guide Magazine is your Star Choice entertainment source. Read entertaining article