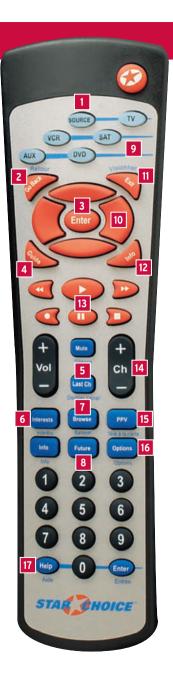

#### Home Theatre High Definition Digital Video Recorder

- Receives High Definition Content
- 160GB hard drive and dual tuners
- Record up to 120 hours of

- Front panel controls

USING YOUR REMOTE

| 1 Source           | To control the input source to your receiver or TV.                                                                                                                                               |
|--------------------|---------------------------------------------------------------------------------------------------------------------------------------------------------------------------------------------------|
| 2 Go Back          | To return to a previous menu.                                                                                                                                                                     |
| 3 Enter            | In any menu, press ENTER to select a highlighted item. In SAT mode, press ENTER to tune to a channel whose numbers you have already pressed.                                                      |
| 4 Guide            | To display the Guide. Press twice to access our Mini-Guide.                                                                                                                                       |
| 5 Last Ch          | To return to the last channel watched.                                                                                                                                                            |
| 6 Interests        | To exit any menu and display the Interests menu.                                                                                                                                                  |
| 7 Browse           | See program information for channels and times other than the current channel<br>and time. Press ENTER to tune to the program in the Browse banner. Press GO<br>BACK to remove while watching TV. |
| 8 Future           | To display a program banner of future programs while watching a program.                                                                                                                          |
| 9 Mode Keys        | To control your receiver, TV, DVD, VCR and auxiliary equipment with the remote.                                                                                                                   |
| 10 Navigation Keys | To highlight menu screen items, and to navigate between listings in the Browse banner.                                                                                                            |
| 11 Exit            | To exit any menu and watch a program.                                                                                                                                                             |
| 12 Info            | To display information about the current program or a highlighted program in the Guide.                                                                                                           |
| 13 DVD/VCR Keys    | To operate the Record, Stop, Pause, Fast-Forward, Rewind and Play functions of the DVD or VCR.                                                                                                    |
| 14 Ch +, Ch -      | To change the channel. If using a menu, press to change channels without removing the menu. If using the Guide, press to move one screen up or down.                                              |
| 15 PPV             | To show PPV programs on the Guide.                                                                                                                                                                |
| 16 Options         | To exit any menu and display the Options menu. Press again to remove.                                                                                                                             |
| 17 Help            | To display Help screens.                                                                                                                                                                          |