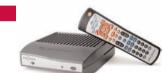

**DSR205** 

#### Super compact

- Entry-level model
- Ultra-compact size
- Coaxial and RCA outputs