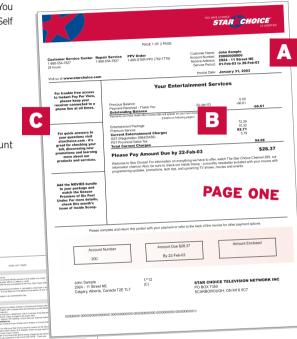

# THANKS FOR CHOOSING STAR CHOICE!

We're excited to show you all the wonderful features your Star Choice system offers. To help you get up to speed on your new entertainment system, we've included in this guide information about your system's features, as well as frequently asked questions, troubleshooting tips, information to upgrade your programming package and much more!

#### **TABLE OF CONTENTS:**

| Getting Started                              | page 2  |
|----------------------------------------------|---------|
| Your Star Choice Equipment                   | page 3  |
| Using Your Remote Control                    | page 4  |
| Remote Answers to Remote Issues              | page 5  |
| Your Channel Lineup                          | page 6  |
| Bundle Packages                              | page 7  |
| Star Choice Programming Publications         | page 10 |
| Star Choice Channel & Receiver Mail          | page 11 |
| Movies! Movies!                              | page 12 |
| Get Even More                                | page 13 |
| How to Read Your Bill                        | page 14 |
| Payment Options                              | page 15 |
| HDTV                                         | page 16 |
| Your In-Home Video Store                     | page 17 |
| Frequently Asked Questions & Troubleshooting | page 18 |
| Partnership Programs                         | page 20 |
| Making It Easy                               | page 22 |