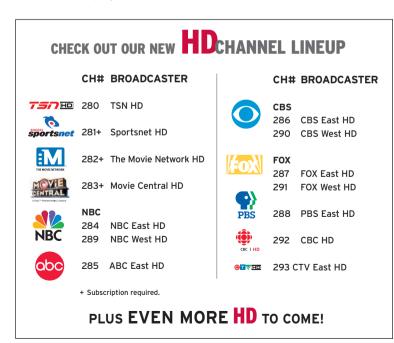

# STAR CHOICE COMPLETE LINEUP:

| ESSENTIALS 4         | ·                                           | 339        |
|----------------------|---------------------------------------------|------------|
| 200 & 600            | Pay Per View Preview                        | 340        |
|                      | Fay Fel View Fleview                        | 341        |
| 201-216 &<br>227-236 | Viewers Choice Pay Per View                 | 342        |
| 238                  | NHL Pay Per View                            | 343        |
| 238                  |                                             | 344        |
|                      | All Day Ticket                              | 345        |
| 260 & 779            | Canal Indigo Preview                        | 346        |
| 261-266, 274         | Canal Indigo                                | 347        |
| 280                  | TSN HD                                      | 348        |
| AA 281 AA 282        | Rogers Sportsnet HD<br>The Movie Network HD | 349        |
| AA 283               | Movie Central HD                            | 350        |
| 284                  | NBC East HD                                 | 351        |
| 285                  | ABC East HD                                 | 352        |
| 286                  | CBS East HD                                 | 353        |
| 287                  | FOX East HD                                 | 354        |
| 288                  | PBS East HD                                 | 355        |
| 289                  | NBC West HD                                 | 356        |
| 290<br>291           | CBS West HD<br>FOX West HD                  | 357        |
| 292                  | CBC HD                                      | 358        |
| 293                  | CTV East HD                                 |            |
| <b>299</b>           | Star Choice TV                              | 359        |
| 300                  | CBC Halifax                                 | 366        |
| 301                  | CBC Montréal                                | 389        |
| 302                  | CBC Toronto                                 | 390        |
| 303                  | CBC Ottawa                                  | 391        |
| 304                  | CBC Thunder Bay                             | 392        |
| 305                  | CBC Regina                                  | 393        |
| 306                  | CBC Calgary                                 | 394        |
| 307                  | CBC Edmonton                                | 395        |
| 308                  | CBC West                                    | 396        |
| 309                  | CBC Kamloops                                | 397        |
| 310                  | NTV Newfoundland                            | 398        |
| 311                  | CTV Ottawa                                  | 400        |
| 312                  | CTV Montréal                                | 401        |
| 313                  | CTV Toronto                                 | 402        |
| 314                  | CTV Thunder Bay                             | 700-705    |
| 315                  | CTV Regina                                  | 709        |
| 316                  | CTV Winnipeg                                | 710-718    |
| 317                  | CTV Calgary                                 | 720        |
| 318                  | CTV Edmonton                                | 721, 723-7 |
| 319                  | CTV Lloydminster                            | 722        |
| 320                  | CTV Kenora                                  | 730        |
| 321                  | BC CTV                                      | 740        |
| 322                  | CBC Lloydminster                            | 750        |
| 323                  | CBC Dawson Creek                            | 763        |
| 324                  | CBC Terrace Kitimat                         | 820        |
| 325                  | CBC Prince George                           | 825        |
| 326                  | Sun TV                                      | 826-835    |
| 327                  | Promo Channel 1                             | 901-940    |
| 328                  | Cityty Calgary                              | THE 'NE    |
| 329                  | Cityty Winnipeg                             | 360        |
| 330                  | Global Saint John, NB                       | 361        |
| 331                  | Global Toronto                              | 362        |
| 332                  | CBC Winnipeg                                | 363        |
| 333                  | CBC Northern Services                       | 364        |
| 334                  | CKWS                                        | 365        |
| 335                  | Global Winnipeg                             | 385        |
| 336                  | Global BC                                   | 386        |
| 337                  | Global Saskatoon                            | 387        |
| 338                  | Global Calgary                              | 388        |
| 000                  | alosal oagary                               |            |
|                      |                                             |            |