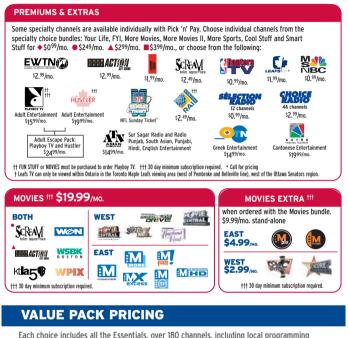

# STAR CHOICE COMPLETE LINEUP:

| ESSENTIALS 4         | ·                                           | 339        |
|----------------------|---------------------------------------------|------------|
| 200 & 600            | Pay Per View Preview                        | 340        |
|                      | Fay Fel View Fleview                        | 341        |
| 201-216 &<br>227-236 | Viewers Choice Pay Per View                 | 342        |
| 238                  | NHL Pay Per View                            | 343        |
| 238                  |                                             | 344        |
|                      | All Day Ticket                              | 345        |
| 260 & 779            | Canal Indigo Preview                        | 346        |
| 261-266, 274         | Canal Indigo                                | 347        |
| 280                  | TSN HD                                      | 348        |
| AA 281 AA 282        | Rogers Sportsnet HD<br>The Movie Network HD | 349        |
| AA 283               | Movie Central HD                            | 350        |
| 284                  | NBC East HD                                 | 351        |
| 285                  | ABC East HD                                 | 352        |
| 286                  | CBS East HD                                 | 353        |
| 287                  | FOX East HD                                 | 354        |
| 288                  | PBS East HD                                 | 355        |
| 289                  | NBC West HD                                 | 356        |
| 290<br>291           | CBS West HD<br>FOX West HD                  | 357        |
| 292                  | CBC HD                                      | 358        |
| 293                  | CTV East HD                                 |            |
| <b>299</b>           | Star Choice TV                              | 359        |
| 300                  | CBC Halifax                                 | 366        |
| 301                  | CBC Montréal                                | 389        |
| 302                  | CBC Toronto                                 | 390        |
| 303                  | CBC Ottawa                                  | 391        |
| 304                  | CBC Thunder Bay                             | 392        |
| 305                  | CBC Regina                                  | 393        |
| 306                  | CBC Calgary                                 | 394        |
| 307                  | CBC Edmonton                                | 395        |
| 308                  | CBC West                                    | 396        |
| 309                  | CBC Kamloops                                | 397        |
| 310                  | NTV Newfoundland                            | 398        |
| 311                  | CTV Ottawa                                  | 400        |
| 312                  | CTV Montréal                                | 401        |
| 313                  | CTV Toronto                                 | 402        |
| 314                  | CTV Thunder Bay                             | 700-705    |
| 315                  | CTV Regina                                  | 709        |
| 316                  | CTV Winnipeg                                | 710-718    |
| 317                  | CTV Calgary                                 | 720        |
| 318                  | CTV Edmonton                                | 721, 723-7 |
| 319                  | CTV Lloydminster                            | 722        |
| 320                  | CTV Kenora                                  | 730        |
| 321                  | BC CTV                                      | 740        |
| 322                  | CBC Lloydminster                            | 750        |
| 323                  | CBC Dawson Creek                            | 763        |
| 324                  | CBC Terrace Kitimat                         | 820        |
| 325                  | CBC Prince George                           | 825        |
| 326                  | Sun TV                                      | 826-835    |
| 327                  | Promo Channel 1                             | 901-940    |
| 328                  | Cityty Calgary                              | THE 'NE    |
| 329                  | Cityty Winnipeg                             | 360        |
| 330                  | Global Saint John, NB                       | 361        |
| 331                  | Global Toronto                              | 362        |
| 332                  | CBC Winnipeg                                | 363        |
| 333                  | CBC Northern Services                       | 364        |
| 334                  | CKWS                                        | 365        |
| 335                  | Global Winnipeg                             | 385        |
| 336                  | Global BC                                   | 386        |
| 337                  | Global Saskatoon                            | 387        |
| 338                  | Global Calgary                              | 388        |
| 000                  | alosal oagary                               |            |
|                      |                                             |            |

| )      | Global Edmonton                           |
|--------|-------------------------------------------|
| )      | ASN Halifax                               |
|        | ATV Halifax                               |
|        | A-Channel Ottawa                          |
| -      | OMNI.1 Toronto                            |
|        |                                           |
| Ļ      | Citytv Toronto                            |
| 5      | CH Hamilton                               |
| 5      | A-Channel Toronto                         |
| ,      | Citytv Edmonton                           |
| 3      | CHEX Peterborough                         |
| )      | A-Channel London                          |
| )      | APTN                                      |
|        | Access Alberta                            |
|        | SCN                                       |
| 3      | TV Ontario (TVO)                          |
|        | Knowledge Network                         |
| 5      | CTS                                       |
|        | MCTV Sudbury                              |
| ò<br>, |                                           |
|        | The Miracle Channel                       |
| 3      | CH Vancouver Island                       |
| )      | Citytv Vancouver                          |
| 6      | Promo Channel 2                           |
| )      | A-Channel Victoria                        |
| )      | CBC Newsworld                             |
| -      | CTV NewsNet                               |
| 2      | The Shopping Channel                      |
| 3      | BC Legislature                            |
| Ļ      | Vision                                    |
| ;      | OMNI.2                                    |
| 5      | CPAC                                      |
| ,      | Ontario Legislature                       |
| 3      | Weather Network                           |
| ,<br>) | The Sports Network (TSN)                  |
| ,      |                                           |
| -      | TSN Alternate                             |
| 05     | Star Choice TV                            |
| 05     | SRC Locals                                |
|        | La Télé Star Choice                       |
| 18     | TVA Locals                                |
| )      | Canal SAVOIR                              |
| 3-726  | TQS Locals                                |
| 2      | Télé-Québec                               |
| )      | RDI                                       |
| )      | Météo Média                               |
| )      | RDS                                       |
| 3      | TFO                                       |
| )      | RFI                                       |
| ;      | Voiceprint                                |
| 35     | Radio Services                            |
| 40     | Max Trax/Galaxie                          |
|        | AST' V                                    |
|        |                                           |
| )      | NBC Detroit                               |
|        | ABC Detroit                               |
| 2      | CBS Detroit                               |
| 3      | FOX Rochester                             |
| Ļ      | PBS Detroit                               |
|        |                                           |
| 5      | FOX Detroit                               |
| 5      | FOX Detroit<br>NBC Buffalo                |
|        | FOX Detroit                               |
| 5      | FOX Detroit<br>NBC Buffalo                |
| 5      | FOX Detroit<br>NBC Buffalo<br>ABC Buffalo |