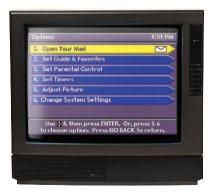

h Receiver Mail, Star Choice can send you important updates on new services and promotions.

#### You'll be able to tell if you have a message if you see one of the following:

- 1) An envelope symbol on the front of a receiver with a front control panel.
- 2) An envelope symbol on the top of the onscreen guide.
- 3) An envelope on the information banner when changing channels.

The next time you see the envelope light up on your receiver or your onscreen guide, make sure you open it and find out what's new at Star Choice. Just press the "**Options**" key on your remote control and select "**Option 1**." Highlight the message, then press the "**Enter**" button to open your mail. The message can easily be deleted after you've read it by pressing "**Enter**" while highlighting "**Erase**."





If it's movies you want and are tired of video store lines and late fees, then upgrade your programming package to include The Movie Network in the East and Movie Central in the West.

It's easy and inexpensive to add the Movies East or Movies West package to your existing Star Choice programming lineup. And if you opt for a Plus Pack for as little as \$9.00 more than your current programming package, you can get even more savings on the Movies East or Movies West package! To enjoy decades of classic movies add Mpix and Mescape with Movies Extra East, and Comic Strip and Encore Avenue with Movies Extra West.



www.themovienetwork.ca

#### THE MOVIE NETWORK

- Uncut and commercial-free movies and series
- Say goodbye to more than 70 commercials per movie
- Hundreds of Hollywood hits an