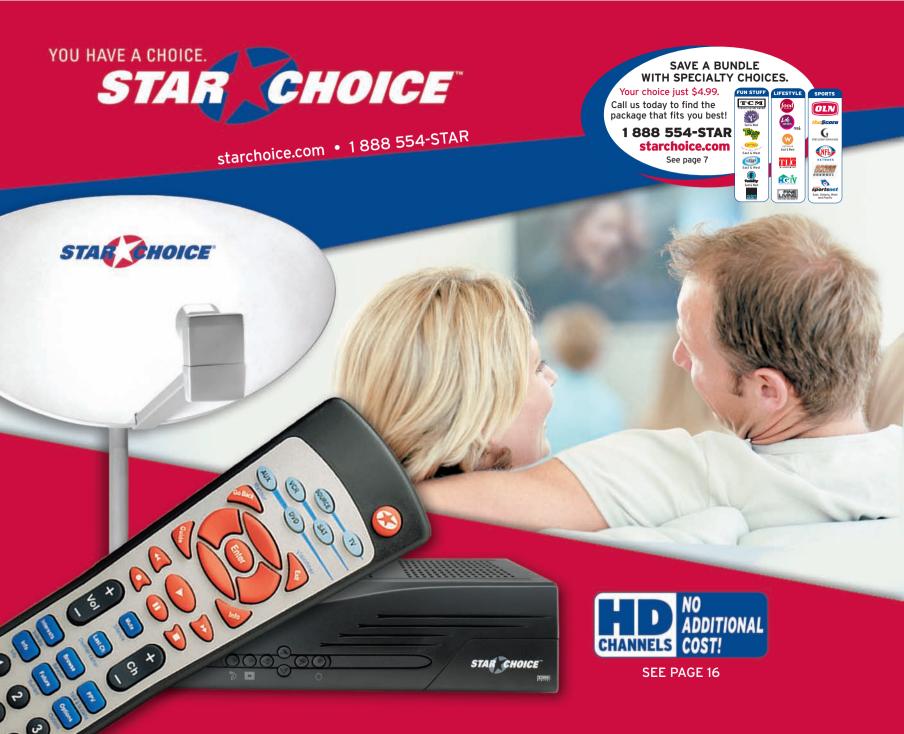

## **IT DOESN'T GET ANY EASIER THAN THIS! HERE'S HOW YOUR SYSTEM WORKS:**

There are three major components in your Star Choice system the satellite dish, the receiver and the remote control.

#### THE ELLIPTICAL DISH

The first thing you may have noticed is the unique-shaped dish. It's oval, not round. This shape allows you to receive signals from two satellites, which enables Star Choice to bring you nearly 400 channels!

#### THE STAR CHOICE REMOTE

Every Star Choice system comes with a versatile remote that controls your Star Choice receiver, TV and other A/V equipment. Pages 4 and 5 have more information about your remote control and its features.

#### THE RECEIVERS

The Star Choice receiver is smaller than most VCRs and connects to your TV from the dish. It brings the signal from the dish into your home. All Star Choice receivers are built by Motorola®. All 4 receivers are dual satellite compatible and work with all remotes.