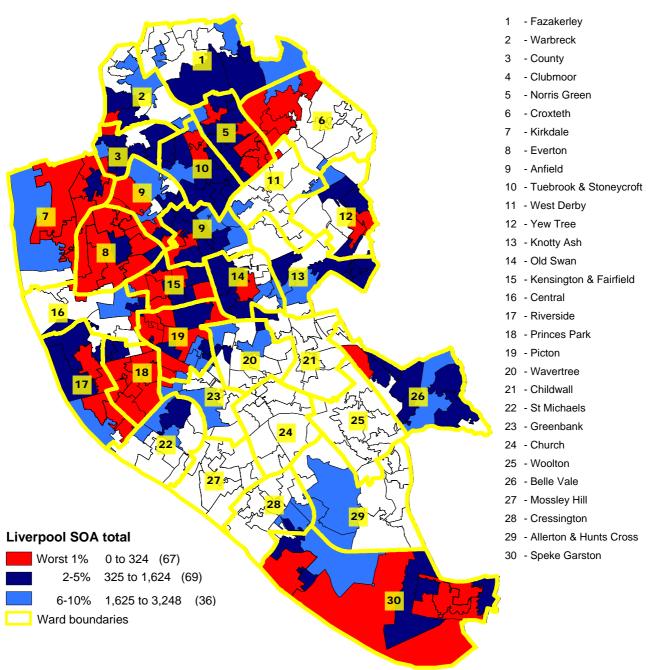

# 2 INDEX OF MULTIPLE DEPRIVATION

### 2.1 Overall Deprivation 2004 - Rank of 32,428 SOAs across England & Wales

|           | Average score<br>2004 | Average rank | Extent              | Local concentration | Income | Employment |
|-----------|-----------------------|--------------|---------------------|---------------------|--------|------------|
|           |                       | 1 = the mo   | ost deprived; 354 = | least deprived      |        |            |
| Liverpool | 1                     | 5            | 5                   | 2                   | 2      | 2          |

Source: DETR Index of Multiple Deprivation 2004

NOTE: IMD data no longer available by Ward, only Super Output Area

For further details of the above categories, please refer to the IMD report which is published separately.