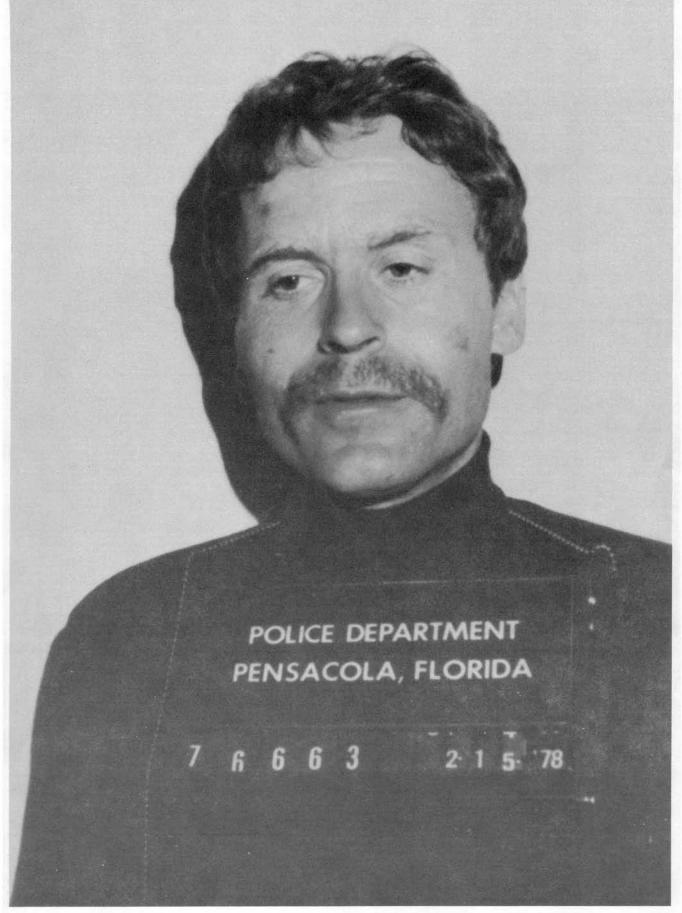

On January 24, 1989, serial killer THEODORE ROBERT BUNDY was executed in Florida's electric chair. BUNDY had been convicted of killing two coeds on January 15, 1978, at Florida State University in Tallahassee. Also on that date he bludgeoned three other women who miraculously survived his attacks.