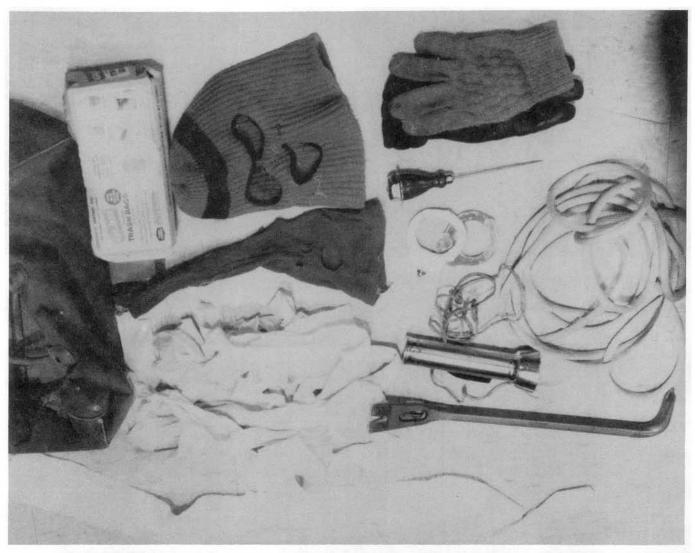

Generally, BUNDY's crimes followed a particular pattern. He would feign an injury and indicate he needed assistance or he would portray an authority figure such as a police officer. He thus persuaded the victim to voluntarily accompany him to his Volkswagen where he had secreted a crowbar near the rear of the vehicle. Upon reaching the vehicle, he would retrieve the crowbar and strike the victim over the head, rendering her unconscious. He would then handcuff her and place her in the passenger side of the vehicle, which he had modified by removing the seat.

BADGE-GOLD IN COLOR BAGS-GREEN PLASTIC "GLAD" TYPE BICYCLES MODEL-GIRLS MAKE-TIGER COLOR-YELLOW SERIAL # P-290 OWNER: JANICE OTT BICYCLE HAS NEVER BEEN RECOVERED BRIEFCASE FULL OF BOOKS CLOTHING BELONGING TO VICTIMS CREDIT CARDS CROWBAR CRUTCHES DRIVER'S LICENSE FLASHLIGHT GLOVES HANDCUFFS ICE PICK LICENSE PLATES, FLORIDA 13D11300 NYLON PANTYHOSE WITH MOUTHHOLE AND EYE HOLES CUT OUT PISTOL-CALIBER UNKNOWN RADIOS ROPE RIFLE SHEETS-TORN INTO STRIPS SHOPLIFTED ITEMS FROM SUPERMARKETS SKI MASK SLING FOR ARM TELEVISION TYPEWRITER VEHICLES WALLETS

ITEMS USED OR TAKEN DURING CRIMES:

HAN

ALES (\*\*\*) PLAN CUARN COMMENT

VEHICLES:

1968 VOLKSWAGON--PURCHASED 1973, OWNED UNTIL OCTOBER 3, 1975

TAN IN COLOR WITH SUNROOF -WASHINGTON TAG IBH-521 VIN# 118731185 FIRST-UTAH TAG LJB-088 " " SECOND-UTAH TAG LJE-379 " " VEHICLE FRONT SEAT REMOVABLE, NO FRONT BUMPER, NO FRONT TAG