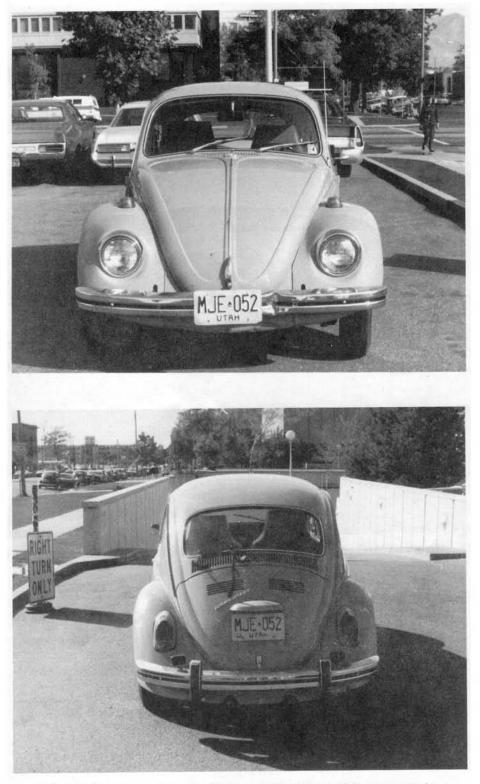

Generally, BUNDY's crimes followed a particular pattern. He would feign an injury and indicate he needed assistance or he would portray an authority figure such as a police officer. He thus persuaded the victim to voluntarily accompany him to his Volkswagen where he had secreted a crowbar near the rear of the vehicle. Upon reaching the vehicle, he would retrieve the crowbar and strike the victim over the head, rendering her unconscious. He would then handcuff her and place her in the passenger side of the vehicle, which he had modified by removing the seat.

ITEMS USED OR TAKEN DURING CRIMES:

HAN

ALES (\*\*\*) PLAN CUARN COMMENT

VEHICLES:

1968 VOLKSWAGON--PURCHASED 1973, OWNED UNTIL OCTOBER 3, 1975

TAN IN COLOR WITH SUNROOF -WASHINGTON TAG IBH-521 VIN# 118731185 FIRST-UTAH TAG LJB-088 " " SECOND-UTAH TAG LJE-379 " " VEHICLE FRONT SEAT REMOVABLE, NO FRONT BUMPER, NO FRONT TAG