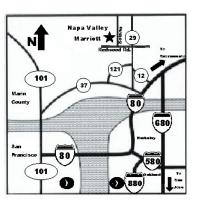

### DIRECTIONS:

<u>From East Bay</u>: Hwy 80 to Hwy 37 W - 2 miles to Hwy 29N to Trancas. Left on Trancas, right on Solano at the Chevron station.

<u>From Sacramento</u>: Hwy 80 W 5 miles past Fairfield take Napa exit, West 6 miles to Hwy 29N, 6 miles to Trancas. Left on Trancas, right on Solano at the Chevron station.

<u>From San Francisco</u>: Hwy 101 to Hwy 37 E - 7 miles to Hwy 121N then E 15 miles to Hwy 219N. 3 miles to Trancas. Left on Trancas, right on Solano at the Chevron station.

Note: Solano Avenue is the frontage Road facing Hwy 29.