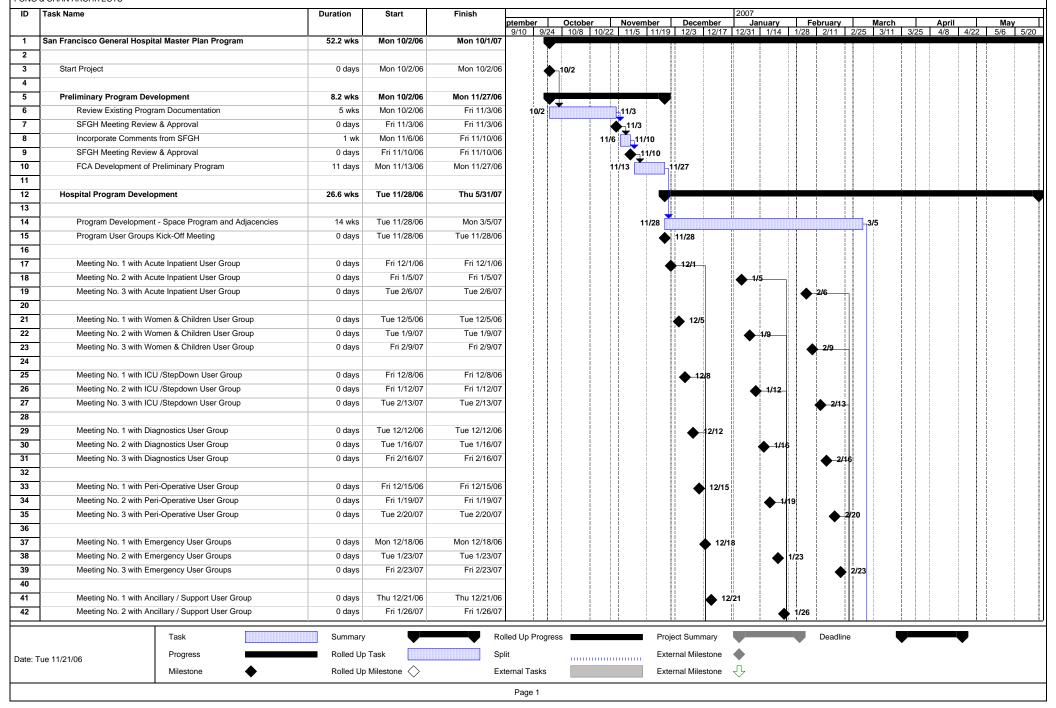

| ID | Task Name                          | Duration | Start       | Finish      | 2007    |      |        |       |          |       |          |       |         |      |          |      |      |       |      |       |      |     |      |
|----|------------------------------------|----------|-------------|-------------|---------|------|--------|-------|----------|-------|----------|-------|---------|------|----------|------|------|-------|------|-------|------|-----|------|
|    |                                    |          |             |             | ptember |      | Octobe | r     | November |       | December |       | January |      | February |      |      | March |      | April |      | May |      |
|    |                                    |          |             |             | 9/10    | 9/24 | 10/8   | 10/22 | 11/5     | 11/19 | 12/3     | 12/17 | 12/31   | 1/14 | 1/28     | 2/11 | 2/25 | 3/11  | 3/25 | 4/8   | 4/22 | 5/6 | 5/20 |
| 85 | Campus Master Plan Documentation   | 3 wks    | Tue 8/28/07 | Mon 9/17/07 |         |      |        |       |          |       |          |       |         |      |          |      |      |       |      |       |      |     |      |
| 86 | Draft Campus Master Plan Submittal | 0 days   | Mon 9/17/07 | Mon 9/17/07 |         |      |        |       |          |       |          |       |         |      |          |      |      |       |      |       |      |     |      |
| 87 | SFGH Review of Submittal           | 1 wk     | Tue 9/18/07 | Mon 9/24/07 |         |      |        |       |          |       |          |       |         |      |          |      |      |       |      |       |      |     |      |
| 88 | Review Comments with SFGH          | 0 days   | Mon 9/24/07 | Mon 9/24/07 |         |      |        |       |          |       |          |       |         |      |          |      |      |       |      |       |      |     |      |
| 89 | Incorporate Final Comments         | 1 wk     | Tue 9/25/07 | Mon 10/1/07 |         |      |        |       |          |       |          |       |         |      |          |      |      |       |      |       |      |     |      |
| 90 | Campus Master Plan Submittal       | 0 days   | Mon 10/1/07 | Mon 10/1/07 |         |      |        |       |          |       |          |       |         |      |          |      |      |       |      |       |      |     |      |