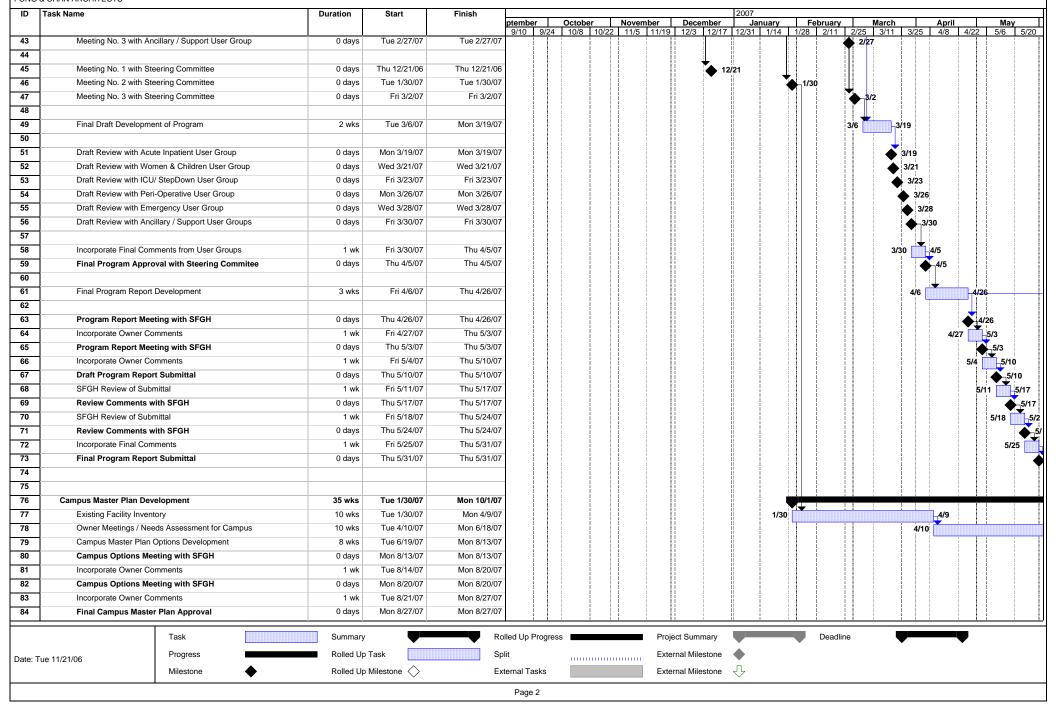

| ID | Task Name                          | Duration | Start       | Finish      | 2007    |      |        |       |          |       |          |       |         |      |          |      |      |       |      |       |      |     |      |
|----|------------------------------------|----------|-------------|-------------|---------|------|--------|-------|----------|-------|----------|-------|---------|------|----------|------|------|-------|------|-------|------|-----|------|
|    |                                    |          |             |             | ptember |      | Octobe | r     | November |       | December |       | January |      | February |      |      | March |      | April |      | May |      |
|    |                                    |          |             |             | 9/10    | 9/24 | 10/8   | 10/22 | 11/5     | 11/19 | 12/3     | 12/17 | 12/31   | 1/14 | 1/28     | 2/11 | 2/25 | 3/11  | 3/25 | 4/8   | 4/22 | 5/6 | 5/20 |
| 85 | Campus Master Plan Documentation   | 3 wks    | Tue 8/28/07 | Mon 9/17/07 |         |      |        |       |          |       |          |       |         |      |          |      |      |       |      |       |      |     |      |
| 86 | Draft Campus Master Plan Submittal | 0 days   | Mon 9/17/07 | Mon 9/17/07 |         |      |        |       |          |       |          |       |         |      |          |      |      |       |      |       |      |     |      |
| 87 | SFGH Review of Submittal           | 1 wk     | Tue 9/18/07 | Mon 9/24/07 |         |      |        |       |          |       |          |       |         |      |          |      |      |       |      |       |      |     |      |
| 88 | Review Comments with SFGH          | 0 days   | Mon 9/24/07 | Mon 9/24/07 |         |      |        |       |          |       |          |       |         |      |          |      |      |       |      |       |      |     |      |
| 89 | Incorporate Final Comments         | 1 wk     | Tue 9/25/07 | Mon 10/1/07 |         |      |        |       |          |       |          |       |         |      |          |      |      |       |      |       |      |     |      |
| 90 | Campus Master Plan Submittal       | 0 days   | Mon 10/1/07 | Mon 10/1/07 |         |      |        |       |          |       |          |       |         |      |          |      |      |       |      |       |      |     |      |