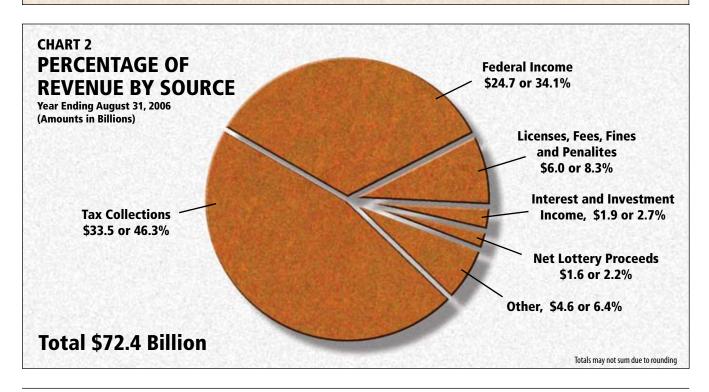

Net revenues for general and special revenue funds increased by \$6.6 billion, or 10.0 percent, over fiscal 2005, to a total of \$72.4 billion. The largest increase in revenue was a \$3.7 billion, or 12.4 percent, rise in tax collections, led by sales tax collections, which grew \$2.0 billion, or 12.0 percent.