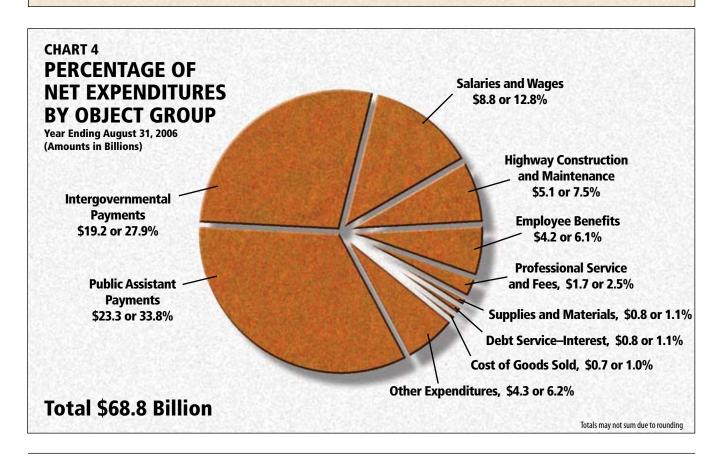

Total net expenditures from these funds increased by 6.4 percent, or \$4.1 billion, to a total of \$68.8 billion. The largest spending increase, by governmental function, was \$1.3 billion in Education. This increase of 6.1 percent is largely attributable to increased grants to elementary and secondary schools and textbooks for public schools. The largest percentage increase was in Public Safety and Corrections, which grew by 27.8 percent, or \$917 million, primarily due to expenditures for disaster recovery associated with hurricanes Katrina and Rita.