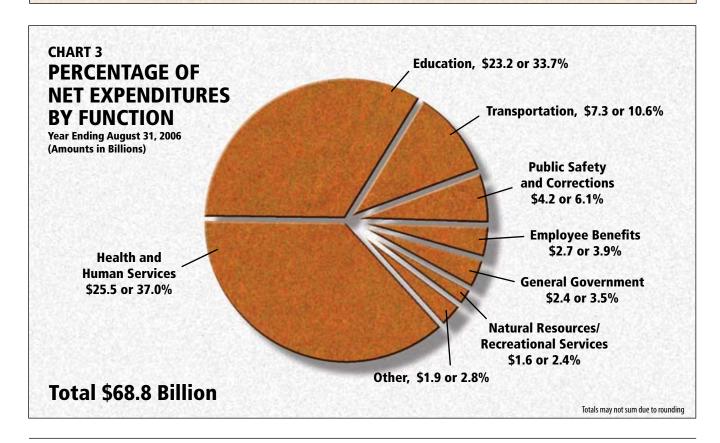

Total net expenditures from these funds increased by 6.4 percent, or \$4.1 billion, to a total of \$68.8 billion. The largest spending increase, by governmental function, was \$1.3 billion in Education. This increase of 6.1 percent is largely attributable to increased grants to elementary and secondary schools and textbooks for public schools. The largest percentage increase was in Public Safety and Corrections, which grew by 27.8 percent, or \$917 million, primarily due to expenditures for disaster recovery associated with hurricanes Katrina and Rita.