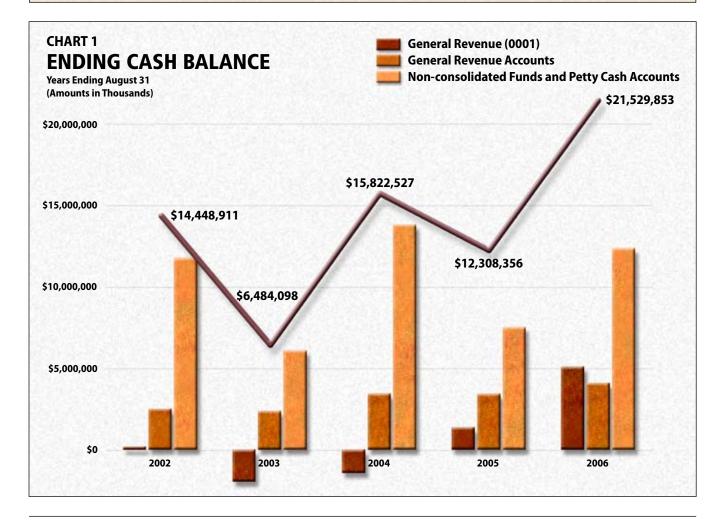

The State's consolidated General Revenue Fund (GRF) ended the year with a \$9.2 billion cash balance, up from \$4.8 billion at the end of fiscal 2005. The GRF is appropriated to support general government expenditures. Balances in the Special Revenue Funds increased from \$2.8 billion to \$7.8 billion, and are subject to various restrictions on their use. The large increase in ending cash balances for Special Revenue Funds is primarily due to a difference in timing of the receipt of proceeds from the State's annual sale of Tax and Revenue Anticipation Notes (TRAN). In 2006, \$4.6 billion in TRAN proceeds were received on August 31, 2006, prior to the end of the fiscal year. These amounts were included in the fiscal 2006 ending cash balances and will be repaid in fiscal 2007.