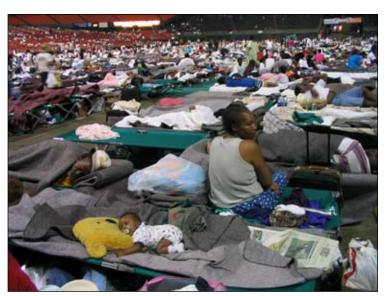

Total net expenditures from these funds increased by 6.4 percent, or \$4.1 billion, to a total of \$68.8 billion. The largest spending increase, by governmental function, was \$1.3 billion in Education. This increase of 6.1 percent is largely attributable to increased grants to elementary and secondary schools and textbooks for public schools. The largest percentage increase was in Public Safety and Corrections, which grew by 27.8 percent, or \$917 million, primarily due to expenditures for disaster recovery associated with hurricanes Katrina and Rita.