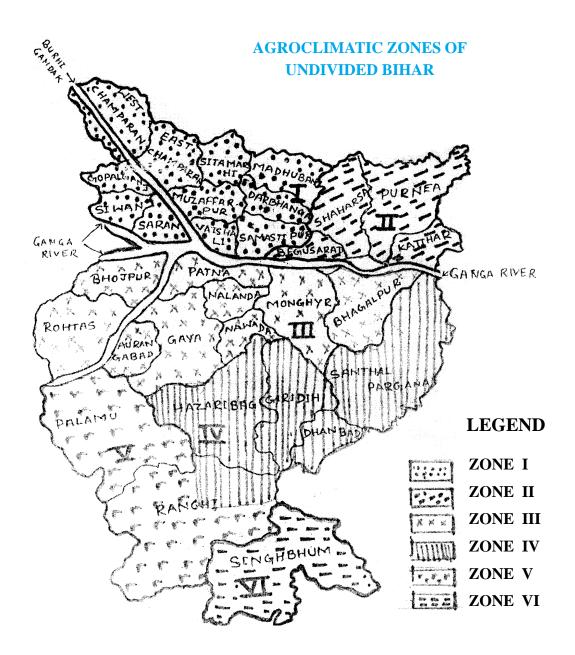

#### 3.1 General feature:

Muzaffarpur district is situated in the Northwest alluvial plain zone among the present six agro-climatic zones of undivided Bihar. It mainly comprise the basins of Gandak, Burhi Gandak Laskhan deyee and Bagmati rivers. This district is bounded in the north by Sitamarhi and East Champaran, in the south by Vaishali and Chapra, in the east by Darbhanga and Samastipur and in the west by Saran and Gopalganj. The district is situated between 24°54'N and 26°23' latitudes and 84°53'E and 85°45' longitude with a height of 51.81 m from MSL.