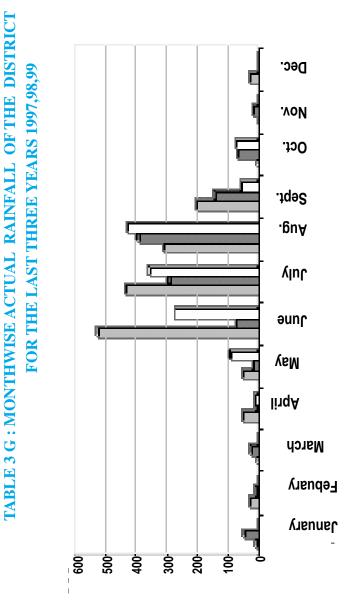

| 0.0                                      |
| 12.        | Dec               | 3.1                | 0.0                      | 6.4   | 0.4                                                       | 0.0                      | 0.4                            | 15.8                     | 0.0                            | 30.1                     | 2.6    | 0.0                                      |
|            | Total             | 1212.8             | 936.6                    | 922.8 | 634.3                                                     | 1272.5                   | 8455.5                         | 1080.5                   | 1259.8                         | 14463.5                  | 1078.9 | 1296.2                                   |

Source: District Agriculture Office, Muzaffarpur





# Rainfall in mm

Source: District Agriculture Office, Muzaffarpur

#### 3.5 Land use pattern

Out of total geographical area of 3.15 lakh ha of this district, the net average area sown is 2.19 lakh ha and the gross cropped area is 2.56 lakh ha. Thus, nearly 85.5% area is cultivated and rest 15% is occupied for barren, non-agricultural use, current fallow, range land and rest barren. There is no forest in the district as detailed in Table 3H AND 3I.

#### 3.6 Irrigation

The total effective irrigated area in this district is 65.15 thousand ha (25.38%) against the potential irrigated area of 1 lakh ha (38.96%) of net cultivated area due to different reasons like unavailability of canal water during different cropping season, siltation of canal, tube well failure, electricity problem etc.