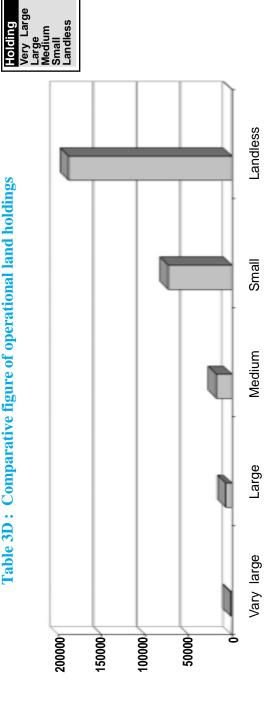

| 230     | 1015        | 2200     | 2816     |
| 11. | Motipur           | 71         | 565     | 2312        | 6465     | 20974    |
| 12. | Sahebganj         | 32         | 88      | 164         | 815      | 18980    |
| 13. | Paroo             | 0          | 924     | 4986        | 12389    | 11782    |
| 14. | Saraya            | 100        | 102     | 1020        | 2011     | 5021     |
| 15. | Kudhani           | 0          | 3130    | 1230        | 4300     | 9250     |
|     | Total:            | 759        | 7068    | 18126       | 73317    | 188286   |
|     |                   | (0.26%)    | (2.50%) | (6.41%)     | (25.94%) | (64.86%) |

Source : District Agriculture Officer, Muzaffarpur

Table 3D: Comparative figure of operational land holdings

>10 4 to 10 2 to 4 1 to 2 >1



Source: District Agriculture Officer, Muzaffarpur.

Table 3 E: Block wise rainfall received for the last three years

| Sl.<br>No. | Name of the block |         | rmation on<br>fall in mm |         |
|------------|-------------------|---------|--------------------------|---------|
|            |                   | 1996-97 | 1997-98                  | 1998-99 |
|            |                   | Mm      | Mm                       | Mm      |
| 1.         | Mushari           | 155     | 1509                     | 1380    |
| 2.         | Muraul            | 1516    | 1657                     | 1200    |
| 3.         | Bandra            | -       | -                        | -       |
| 4.         | Sakara            | 1842    | 2276                     | 1379    |
| 5.         | Bochaha