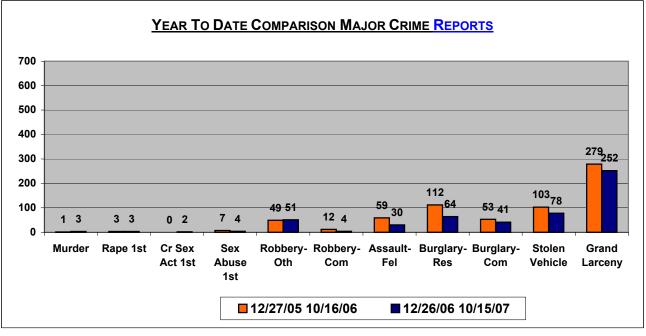

| YTD COMPARISON<br>MAJOR CRIME REPORTS |          |          |         |  |  |  |  |
|---------------------------------------|----------|----------|---------|--|--|--|--|
|                                       |          |          |         |  |  |  |  |
| Start Date                            | 12/27/05 | 12/26/06 |         |  |  |  |  |
| End Date                              | 10/16/06 | 10/15/07 | %Change |  |  |  |  |
| Murder                                | 1        | 3        | 200.00% |  |  |  |  |
| Rape 1st                              | 3        | 3        | 0.00%   |  |  |  |  |
| Cr Sex Act 1st                        | 0        | 2        | 200.00% |  |  |  |  |
| Sex Abuse 1st                         | 7        | 4        | -42.86% |  |  |  |  |
| Robbery-Oth                           | 49       | 51       | 4.08%   |  |  |  |  |
| Robbery-Com                           | 12       | 4        | -66.67% |  |  |  |  |
| Assault-Fel                           | 59       | 30       | -49.15% |  |  |  |  |
| Burglary-Res                          | 112      | 64       | -42.86% |  |  |  |  |
| Burglary-Com                          | 53       | 41       | -22.64% |  |  |  |  |
| Stolen Vehicle                        | 103      | 78       | -24.27% |  |  |  |  |
| Grand Larceny                         | 279      | 252      | -9.68%  |  |  |  |  |
| Total                                 | 678      | 532      | -21.53% |  |  |  |  |