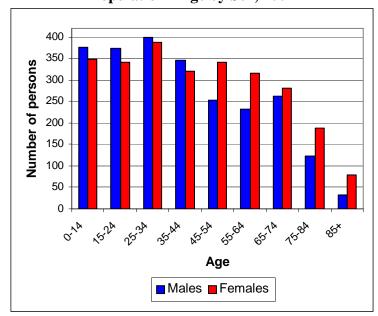

In Klemzig, 8.8% of residents speak Italian at home. 2.1% speak Greek at home.

Population - Age by Sex, 2001

Nearly 1660 residents of Klemzig used the Internet in the week before Census night. Most of them used it at home.