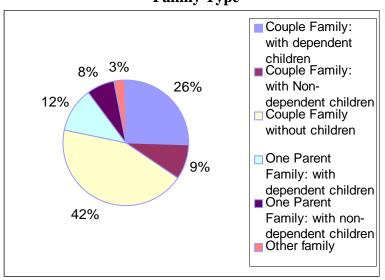

useholds   | 39  | 2%  | households     | 593 | 29% | households | 536 | 26% |
| Non-family   |     |     | Non-family     |     |     | Non-family |     |     |
| households   | 379 | 19% | households     | 398 | 18% | households | 129 | 6%  |

<sup>\*</sup>percentages refer to the proportion of all households that fully stated the household's income.

#### **School Education**

Number of people who completed:

| Year 8 or below       | 593  |
|-----------------------|------|
| Year 9 or equivalent  | 320  |
| Year 10 or equivalent | 653  |
| •                     |      |
| Year 11 or equivalent | 799  |
| Year 12 or equivalent | 1468 |
| Still at school       | 96   |
| Did not go to school  | 51   |
| Not stated            | 295  |
| Total                 | 4275 |

## **Family Type**



## **Higher Education**

## **Labour Force Status**

| Number of people aged 15 years and over with a: |      | Number of people aged 15 years and over who are: |      |
|-------------------------------------------------|------|--------------------------------------------------|------|
| Postgraduate Degree                             | 33   | Employed Full-Time                               | 1263 |
| Graduate Diploma and                            |      | Employed Part-Time                               | 706  |
| Graduate Certificate                            | 57   | Employed Not Stated                              | 44   |
| Bachelor Degree                                 | 370  | Total Employed                                   | 2013 |
| Advanced Diploma and