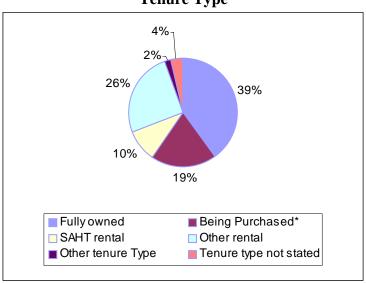

| Not stated              | 0    |
| Unoccupied              | 142  |

#### 'Top 10'Countries of Birth

Number of people

| Australia           | 3440 |
|---------------------|------|
| United Kingdom      | 292  |
| China               | 36   |
| Italy               | 288  |
| Greece              | 42   |
| Germany             | 69   |
| Viet Nam            | 32   |
| Federal Republic of |      |
| Yugoslavia          | 19   |
| Philippines         | 17   |
| Poland              | 58   |

In Klemzig, 8.8% of residents speak Italian at home. 2.1% speak Greek at home.

Population - Age by Sex, 2001



Nearly 1660 residents of Klemzig used the Internet in the week before Census night. Most of them used it at home.



14% of households in Klemzig reported not having a car

**Tenure Type** 



### **Average Weekly Household Incomes**

| \$0-\$299/wk |     |     | \$300-\$799/wk |     |     | \$800/wk + |     |     |
|--------------|-----|-----|----------------|-----|-----|------------|-----|-----|
| Family       |     |     | Family         |     |     | Family     |     |     |
| households   | 39  | 2%  | households     | 593 | 29% | households | 536 | 26% |
| Non-family   |     |     | Non-family     |     |     | Non-family |     |     |
| households   | 379 | 19% | households     | 398 | 18% | households | 129 | 6%  |

<sup>\*</sup>percentages refer to the proportion of all households that fully stated the household's income.

#### **School Education**

Number of people who completed:

| Year 8 or below       | 593  |
|-----------------------|------|
| Year 9 or equivalen