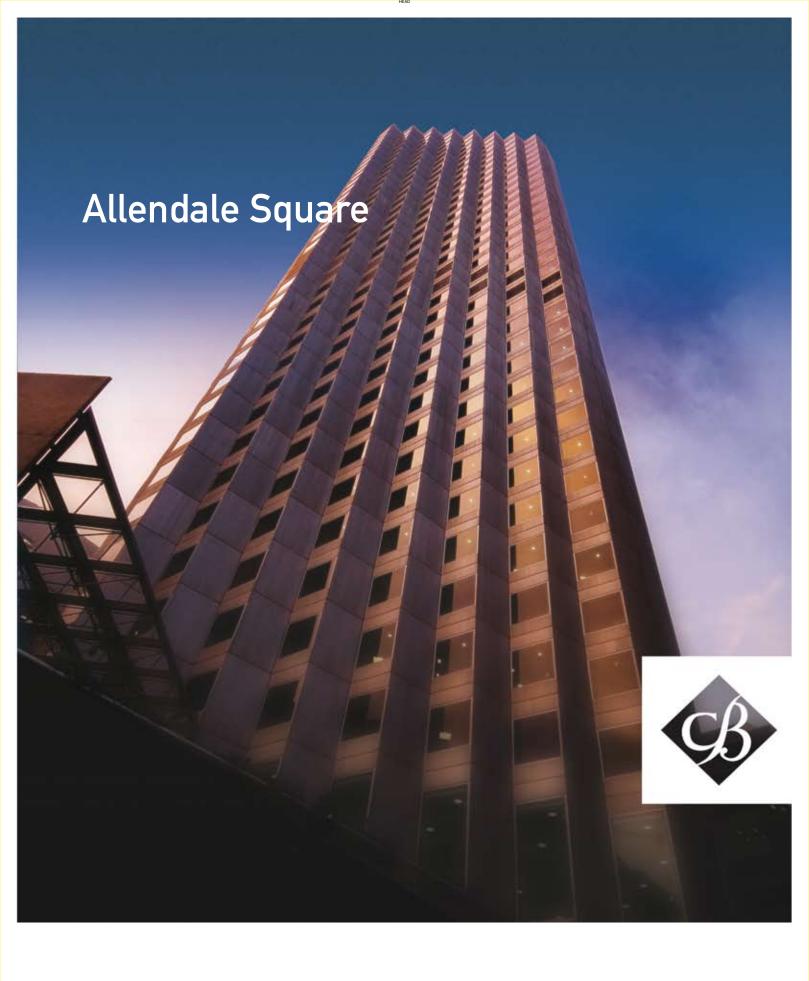

## Allendale Square

LOCATION: 77 St. George's Terrace, Perth, Western Australia. ACQUIRED: November 2001 (first half) – May 2002 (second half)

Strategically located in the traditional heart of the financial sector of the Perth CBD, Allendale Square stands on the corner of St. George's Terrace and Sherwood Court.

An icon building in the Perth central business district, Allendale Square offers panoramic views of the Swan River, Kings Park, distant ocean and Perth suburbs from its upper levels, with an aspect to St.George's Terrace and glimpses of the Swan River from the lower floors.

Comprising 34 levels across a 4,053 sqm site, the building consists of 1 retail level, ground floor foyer, conference suite, plant level and 29 office levels. The basement accommodates 99 parking bays.