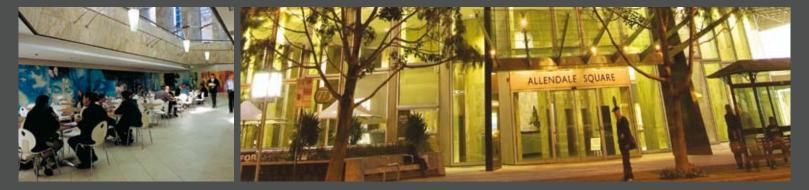

## Allendale Square

LOCATION: 77 St. George's Terrace, Perth, Western Australia. ACQUIRED: November 2001 (first half) – May 2002 (second half)

Strategically located in the traditional heart of the financial sector of the Perth CBD, Allendale Square stands on the corner of St. George's Terrace and Sherwood Court.

The superior location also offers quick and easy covered access to the retail area of the Hay and Murray Street malls and convenient walking access to the majority of the Perth commercial precinct. Although constructed in the 1970s, the building's design was well ahead of its time and subsequently it has always enjoyed strong occupancy. Recently the building underwent a major upgrade of key services and currently Cape Bouvard is renovating all levels of the building on a rotational basis.