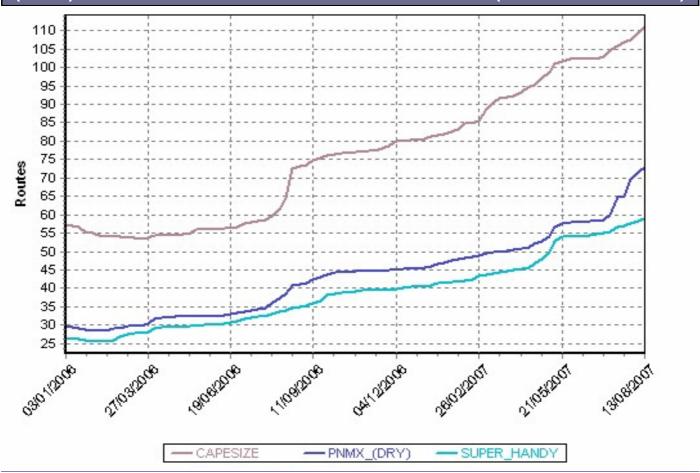

| CHINA                                    | 6,000 - 10,000   | 295.000             | 0.833                |
| CLEAN TANKER                                           | SUBCONTINENT                             | 6,000 - 10,000   | 550.100             | -1.233               |
| BULK CARRIER                                           | CHINA                                    | 7,000 - 12,000   | 260.600             | 1.767                |
| BULK CARRIER                                           | SUBCONTINENT                             | 7,000 - 12,000   | 474.100             | -3.400               |

# (BSPA) BALTIC SALE & PURCHASE ASSESSMENT - WET (01/01/2006-17/08/2007)



# (BSPA) BALTIC SALE & PURCHASE ASSESSMENT - DRY (01/01/2006-17/08/2007)



# (BDA) BALTIC DEMOLITION ASSESSMENT - CHINA (01/01/2006-17/08/2007)



# (BDA) BALTIC DEMOLITION ASSESSMENT - SUBCONTINENT (1/01/2006-17/08/2007)





## INDICATIVE FIXTURES OF THE WEEK

#### **Panamax**

#### **Atlantic**

"NEWCASTLE MAX" 73786 / 1997

BHP BILLITON RELET DELY JORF LASFAR 22/26 AUG TRIP VIA ECSA REDEL SKAW-CAPE PASSERO =US\$68000=, - CARGILL "GHENT MAX" 73220 / 1998

DELY RECALADA 23/27 AUG TRIP REDEL CHINA =US\$ 65000 + 1.3MIL BB= , - TRANSGRAIN

"YUBA" 72578 / 1987

DELY UK 14/17 AUG TRIP VIA MARACAIBO REDEL GIJON =US\$ 60000=, - KOMROWSKI

"HUI PING" 69562 / 1994

DELY USGULF 1/3 SEPT TRIP REDEL FEAST =US\$ 65000 + 1.2 MIL BB= , -

#### **Pacific**

"MEDI VANCOUVER" 75772 / 2004

DELY MIZUZHIMA 25/27 AUG TRIP VIA NOPAC REDEL SEASIA =US\$ 55000=, - NOBLE

"LOCH ALYN"