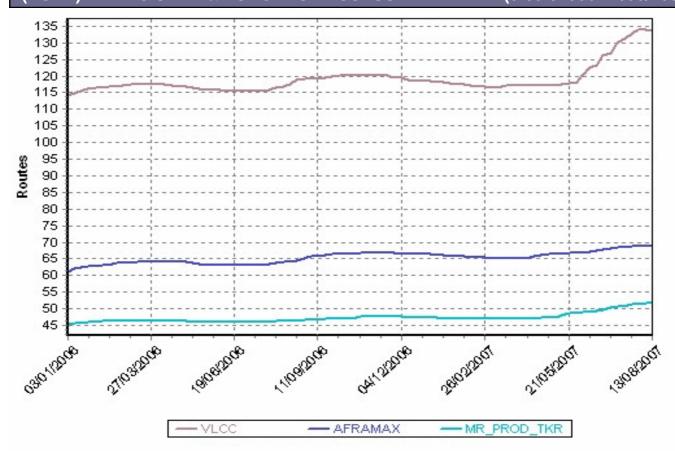

# AVERAGE CHARTER EARNINGS - SUPRAMAX (01/01/2006-17/08/2007)

- TC Avg BSI

| Weekly Results as Published by the Baltic Exchange At: |                                          |                  |                     | 13-August-07         |
|--------------------------------------------------------|------------------------------------------|------------------|---------------------|----------------------|
|                                                        | Baltic Sale & Purchase Assessment (BSPA) |                  |                     |                      |
| TYPE                                                   | SIZE                                     | AGE              | PRICE (US\$ in mil) | CHANGE (US\$ in mil) |
| VLCC                                                   | 305,000 dwt                              | max. 5 years old | 133.727             | -0.228               |
| AFRAMAX                                                | 105,000 dwt                              | max. 5 years old | 68.906              | -0.002               |
| MR PRODUCT                                             | 45,000 dwt                               | max. 5 years old | 51.569              | -0.004               |
| CAPESIZE B/C                                           | 172,000 dwt                              | max. 5 years old | 111.064             | 1.609                |
| PANAMAX B/C                                            | 74,000 dwt                               | max. 5 years old | 72.903              | 1.339                |
| SUPER HANDY B/C                                        | 52,000 dwt                               | max. 5 years old | 58.766              | 0.454                |
|                                                        | Baltic Demolition Assessment (BDA)       |                  |                     |                      |
|                                                        |                                          |                  | PRICE (US\$ /       |                      |
| TYPE                                                   | REGION                                   | LIGHT SHIP       | LDŤ)                | CHANGE (US\$ / LDT)  |
| DIRTY TANKER                                           | CHINA                                    | 15,000 - 25,000  | 300.000             | 1.667                |
| DIRTY TANKER                                           | SUBCONTINENT                             | 15,000 - 25,000  | 557.100             | -0.067               |
| CLEAN TANKER                                           | CHINA                                    | 6,000 - 10,000   | 295.000             | 0.833                |
| CLEAN TANKER                                           | SUBCONTINENT                             | 6,000 - 10,000   | 550.100             | -1.233               |
| BULK CARRIER                                           | CHINA                                    | 7,000 - 12,000   | 260.600             | 1.767                |
| BULK CARRIER                                           | SUBCONTINENT                             | 7,000 - 12,000   | 474.100             | -3.400               |