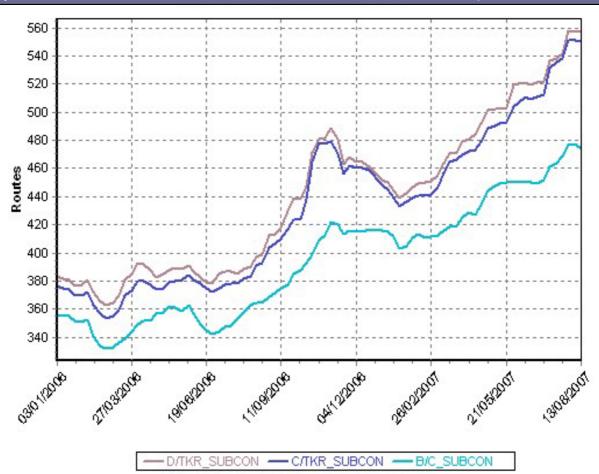

| CLEAN TANKER                                           | SUBCONTINENT                             | 6,000 - 10,000   | 550.100             | -1.233               |
| BULK CARRIER                                           | CHINA                                    | 7,000 - 12,000   | 260.600             | 1.767                |
| BULK CARRIER                                           | SUBCONTINENT                             | 7,000 - 12,000   | 474.100             | -3.400               |

# (BSPA) BALTIC SALE & PURCHASE ASSESSMENT - WET (01/01/2006-17/08/2007)



# (BSPA) BALTIC SALE & PURCHASE ASSESSMENT - DRY (01/01/2006-17/08/2007)



# (BDA) BALTIC DEMOLITION ASSESSMENT - CHINA (01/01/2006-17/08/2007)



# (BDA) BALTIC DEMOLITION ASSESSMENT - SUBCONTINENT (1/01/2006-17/08/2007)





## INDICATIVE FIXTURES OF THE WEEK

#### **Panamax**

#### **Atlantic**

"NEWCASTLE MAX" 73786 / 1997

BHP BILLITON RELET DELY JORF LASFAR 22/26 AUG TRIP VIA ECSA REDEL SKAW-CAPE PASSERO =US\$68000=, - CARGILL "GHENT MAX" 73220 / 1998

DELY RECALADA 23/27 AUG TRIP REDEL CHINA =US\$ 65000 + 1.3MIL BB= , - TRANSGRAIN

"YUBA" 72578 / 1987

DELY UK 14/17 AUG TRIP VIA MARACAIBO REDEL GIJON =US\$ 60000=, - KOMROWSKI

"HUI PING" 69562 / 1994

DELY USGULF 1/3 SEPT TRIP REDEL FEAST =US\$ 65000 + 1.2 MIL BB= , -

#### **Pacific**

"MEDI VANCOUVER" 75772 / 2004

DELY MIZUZHIMA 25/27 AUG TRIP VIA NOPAC REDEL SEASIA =US\$ 55000=, - NOBLE

"LOCH ALYN" 75744 / 2005

DELY KAOHSIUNG 24/26 AUG TRIP VIA INDONESIA REDEL JAPAN =US\$ 58000=, - NYK

"TORM ARNHOLT" 74195 / 2004

DELY QINGDAO 19/21 AUG TRIP VI