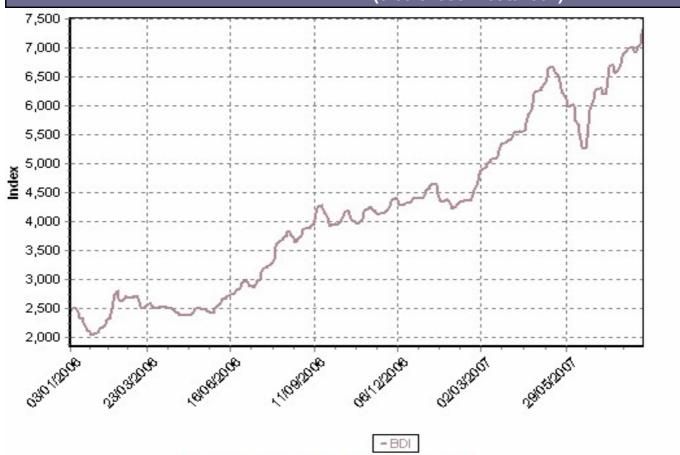

Bulkers at Hudong Zhonghua Shipbuilding. Delivery is scheduled in 2010

**Offen** has ordered 6 x 13,200 TEU Container Carriers at Daewoo Shipbuilding & Marine Engineering in S. Korea at a price close to US\$ 170Mil for each unit. Delivery is scheduled within 2011.

**Offen** has ordered 5 x 12,600 TEU Container Carriers at Samsung Heavy industries at a price close to US\$ 170 Mil for each unit. Delivery is scheduled within 2011.

# **DEMOLITION DESK**

'Gas Al Minagish' 47,013tdw Tank 03/80 La Ciotat C,Fra 20,327 Ldt Sold to Bangladesh At 470.00 USD/Ldt 'As Is' Dubai

'Gas Al Ahmadi' 47,013tdw Tank 09/79 La Ciotat C,Fra 20,327 Ldt Sold to Bangladesh At 470.00 USD/Ldt 'As Is' Dubai

**'Polyxeni I'** 29,972tdw Tank 05/84 Minami-Nipp,Jpn 6,965 Ldt Sold To Bangladesh At 410.00 USD/Ldt









# AVERAGE CHARTER EARNINGS – PANAMAX /CAPE (01/01/2006-17/08/2007)



# AVERAGE CHARTER EARNINGS - SUPRAMAX (01/01/2006-17/08/2007)



- TC Avg BSI

| Weekly Results as Published by the Baltic Exchange At: |                                          |                  |                     | 13-August-07         |
|--------------------------------------------------------|------------------------------------------|------------------|---------------------|----------------------|
|                                                        | Baltic Sale & Purchase Assessment (BSPA) |                  |                     |                      |
| TYPE                                                   | SIZE                                     | AGE              | PRICE (US\$ in mil) | CHANGE (