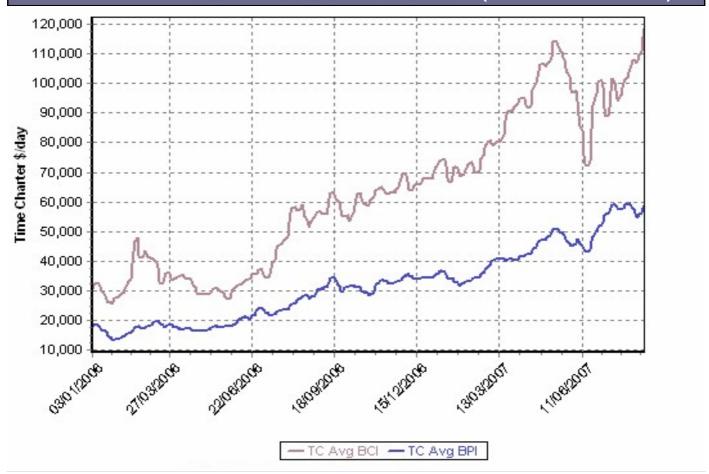

**Offen** has ordered 6 x 13,200 TEU Container Carriers at Daewoo Shipbuilding & Marine Engineering in S. Korea at a price close to US\$ 170Mil for each unit. Delivery is scheduled within 2011.

**Offen** has ordered 5 x 12,600 TEU Container Carriers at Samsung Heavy industries at a price close to US\$ 170 Mil for each unit. Delivery is scheduled within 2011.

# **DEMOLITION DESK**

'Gas Al Minagish' 47,013tdw Tank 03/80 La Ciotat C,Fra 20,327 Ldt Sold to Bangladesh At 470.00 USD/Ldt 'As Is' Dubai

'Gas Al Ahmadi' 47,013tdw Tank 09/79 La Ciotat C,Fra 20,327 Ldt Sold to Bangladesh At 470.00 USD/Ldt 'As Is' Dubai

**'Polyxeni I'** 29,972tdw Tank 05/84 Minami-Nipp,Jpn 6,965 Ldt Sold To Bangladesh At 410.00 USD/Ldt









# AVERAGE CHARTER EARNINGS – PANAMAX /CAPE (01/01/2006-17/08/2007)



# AVERAGE CHARTER EARNINGS - SUPRAMAX (01/01/2006-17/08/2007)



- TC Avg BSI

| Weekly Results as Published by the Baltic Exchange At: |                                          |                  |                     | 13-August-07         |
|--------------------------------------------------------|------------------------------------------|------------------|---------------------|----------------------|
|                                                        | Baltic Sale & Purchase Assessment (BSPA) |                  |                     |                      |
| TYPE                                                   | SIZE                                     | AGE              | PRICE (US\$ in mil) | CHANGE (US\$ in mil) |
| VLCC