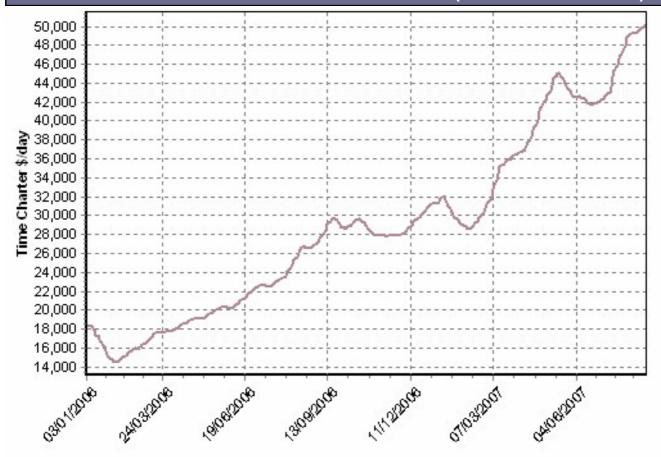

# AVERAGE CHARTER EARNINGS - SUPRAMAX (01/01/2006-17/08/2007)

- TC Avg BSI

| Weekly Results as Published by the Baltic Exchange At: |                                          |                  |                     | 13-August-07         |
|--------------------------------------------------------|------------------------------------------|------------------|---------------------|----------------------|
|                                                        | Baltic Sale & Purchase Assessment (BSPA) |                  |                     |                      |
| TYPE                                                   | SIZE                                     | AGE              | PRICE (US\$ in mil) | CHANGE (US\$ in mil) |
| VLCC                                                   | 305,000 dwt                              | max. 5 years old | 133.727             | -0.228               |
| AFRAMAX                                                | 105,000 dwt                              | max. 5 years old | 68.906              | -0.002               |
| MR PRODUCT                                             | 45,000 dwt                               | max. 5 years old | 51.569              | -0.004               |
| CAPESIZE B/C                                           | 172,000 dwt                              | max. 5 years old | 111.064             | 1.609                |
| PANAMAX B/C                                            | 74,000 dwt                               | max. 5 years old | 72.903              | 1.339                |
| SUPER HANDY B/C                                        | 52,000 dwt                               | max. 5 years old | 58.766              | 0.454                |
|                                                        | Baltic Demolition Assessment (BDA)       |                  |                     |                      |
|                                                        |                                          |                  | PRICE (US\$ /       |                      |
| TYPE                                                   | REGION                                   | LIGHT SHIP       | LDŤ)                | CHANGE (US\$ / LDT)  |
| DIRTY TANKER                                           | CHINA                                    | 15,000 - 25,000  | 300.000             | 1.667                |
| DIRTY TANKER                                           | SUBCONTINENT                             | 15,000 - 25,000  | 557.100             | -0.067               |
| CLEAN TANKER                                           | CHINA                                    | 6,000 - 10,000   | 295.000             | 0.833                |
| CLEAN TANKER                                           | SUBCONTINENT                             | 6,000 - 10,000   | 550.100             | -1.233               |
| BULK CARRIER                                           | CHINA                                    | 7,000 - 12,000   | 260.600             | 1.767                |
| BULK CARRIER                                           | SUBCONTINENT                             | 7,000 - 12,000   | 474.100             | -3.400               |