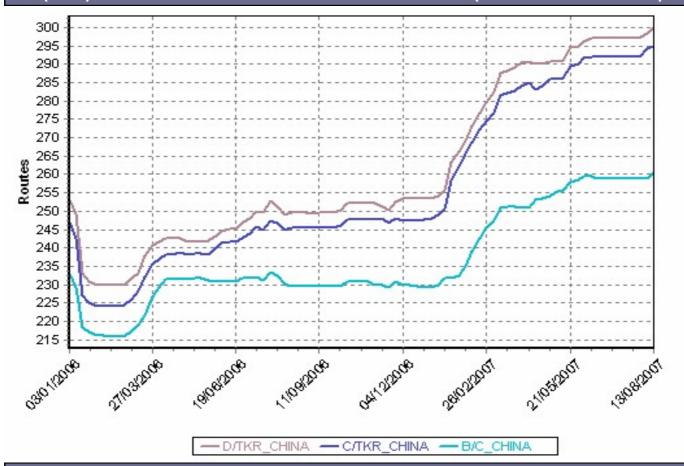

| 6,000 - 10,000   | 295.000             | 0.833                |
| CLEAN TANKER                                           | SUBCONTINENT                             | 6,000 - 10,000   | 550.100             | -1.233               |
| BULK CARRIER                                           | CHINA                                    | 7,000 - 12,000   | 260.600             | 1.767                |
| BULK CARRIER                                           | SUBCONTINENT                             | 7,000 - 12,000   | 474.100             | -3.400               |

# (BSPA) BALTIC SALE & PURCHASE ASSESSMENT - WET (01/01/2006-17/08/2007)



# (BSPA) BALTIC SALE & PURCHASE ASSESSMENT - DRY (01/01/2006-17/08/2007)



# (BDA) BALTIC DEMOLITION ASSESSMENT - CHINA (01/01/2006-17/08/2007)



# (BDA) BALTIC DEMOLITION ASSESSMENT - SUBCONTINENT (1/01/2006-17/08/2007)





## INDICATIVE FIXTURES OF THE WEEK

#### **Panamax**

#### **Atlantic**

"NEWCASTLE MAX" 73786 / 1997

BHP BILLITON RELET DELY JORF LASFAR 22/26 AUG TRIP VIA ECSA REDEL SKAW-CAPE PASSERO =US\$68000=, - CARGILL "GHENT MAX" 73220 / 1998

DELY RECALADA 23/27 AUG TRIP REDEL CHINA =US\$ 65000 + 1.3MIL BB= , - TRANSGRAIN

"YUBA" 72578 / 1987

DELY UK 14/17 AUG TRIP VIA MARACAIBO REDEL GIJON =US\$ 60000=, - KOMROWSKI

"HUI PING" 69562 / 1994

DELY USGULF 1/3 SEPT TRIP REDEL FEAST =US\$ 65000 + 1.2 MIL BB= , -

#### **Pacific**

"MEDI VANCOUVER" 75772 / 2004

DELY MIZUZHIMA 25/27 AUG TRIP VIA NOPAC REDEL SEASIA =US\$ 55000=, - NOBLE

"LOCH ALYN" 75744 / 2005

DELY KAOHSIUNG 24/26 AUG TRIP VIA INDONESIA REDEL JAPAN =U