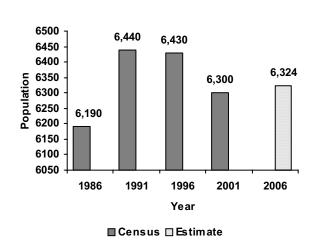

#### **Population**

**Source**: Generation Five; Statistics Canada

**Sample**: n/a; 20%

**Date**: 2006; 1986-2001 Census

**Description**: Indicates population change based on available data.