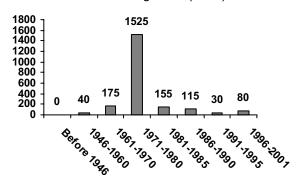

Age of Dwelling

|                                       | 2001  |
|---------------------------------------|-------|
| Before 1946                           | 0     |
| 1946-1960                             | 40    |
| 1961-1970                             | 175   |
| 1971-1980                             | 1,525 |
| 1981-1985                             | 155   |
| 1986-1990                             | 115   |
| 1991-1995                             | 30    |
| 1996-2001                             | 80    |
| New Residential Dwelling Units (2006) | 53    |