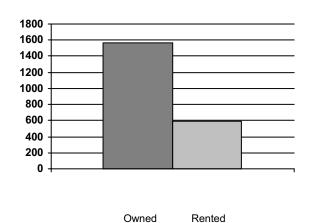

**Housing by Tenure** 

|        | 2006  |
|--------|-------|
| Owned  | 1,568 |
| Rented | 590   |

**Housing Costs** 

|                                   | 2006 |
|-----------------------------------|------|
| Average Owner's Major Payments \$ | 813  |
| Average Gross Rent \$             | 595  |