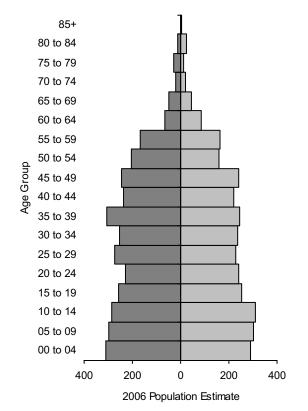

#### **Age Group**

\* Refer to Appendix A for data table.

■ Female ■ Male

**Family Income** 

|                          | 2006   |
|--------------------------|--------|
| Under \$15,000           | 283    |
| \$15,000 - \$29,999      | 419    |
| \$30,000 - \$59,999      | 845    |
| \$30,000 - \$44,999      | 424    |
| \$45,000 - \$59,999      | 421    |
| \$60,000 - \$99,999      | 480    |
| \$60,000 - \$74,999      | 279    |
| \$75,000 - \$99,999      | 201    |
| \$100,000 and over       | 131    |
| Average Family Income \$ | 50,210 |

historical neighbourhood development.

The number of new residential dwelling units in 2006 is included as a last line in this table.

Age Groups

**Source**: Generation Five

Sample: n/a Date: 2006

**Description**: Describes the age and sex characteristics of Saskatoon's population

through the use of a population pyramid.