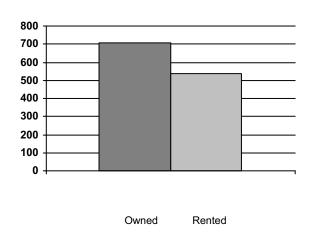

**Housing by Tenure** 

|        | 2006 |
|--------|------|
| Owned  | 707  |
| Rented | 539  |

**Housing Costs** 

|                                   | 2006 |
|-----------------------------------|------|
| Average Owner's Major Payments \$ | 557  |
| Average Gross Rent \$             | 592  |