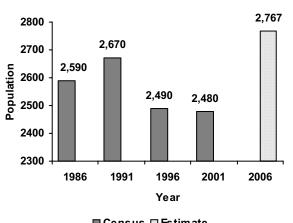

## **Population**

#### ■ Census Estimate

#### **Population**

**Source**: Generation Five; Statistics Canada

**Sample**: n/a; 20%

**Date**: 2006; 1986-2001 Census

**Description**: Indicates population change based on available data.