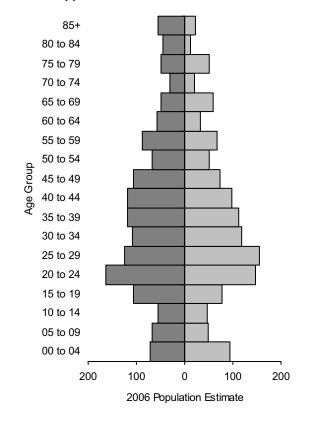

## **Age Group**

\* Refer to Appendix A for data table.

■ Female ■ Male

**Family Income** 

|                          | 2006   |
|--------------------------|--------|
| Under \$15,000           | 218    |
| \$15,000 - \$29,999      | 335    |
| \$30,000 - \$59,999      | 455    |
| \$30,000 - \$44,999      | 282    |
| \$45,000 - \$59,999      | 173    |
| \$60,000 - \$99,999      | 211    |
| \$60,000 - \$74,999      | 134    |
| \$75,000 - \$99,999      | 77     |
| \$100,000 and over       | 27     |
| Average Family Income \$ | 46,242 |

historical neighbourhood development.

The number of new residential dwelling units in 2006 is included as a last line in this table.

Age Groups

**Source**: Generation Five

Sample: n/a Date: 2006

**Description**: Describes the age and sex characteristics of Saskatoon's population

through the use of a population pyramid.