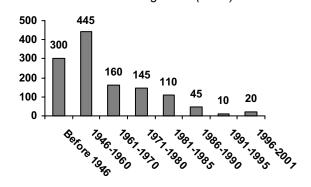

Age of Dwelling

|                                       | 2001 |
|---------------------------------------|------|
| Before 1946                           | 300  |
| 1946-1960                             | 445  |
| 1961-1970                             | 160  |
| 1971-1980                             | 145  |
| 1981-1985                             | 110  |
| 1986-1990                             | 45   |
| 1991-1995                             | 10   |
| 1996-2001                             | 20   |
| New Residential Dwelling Units (2006) | 2    |