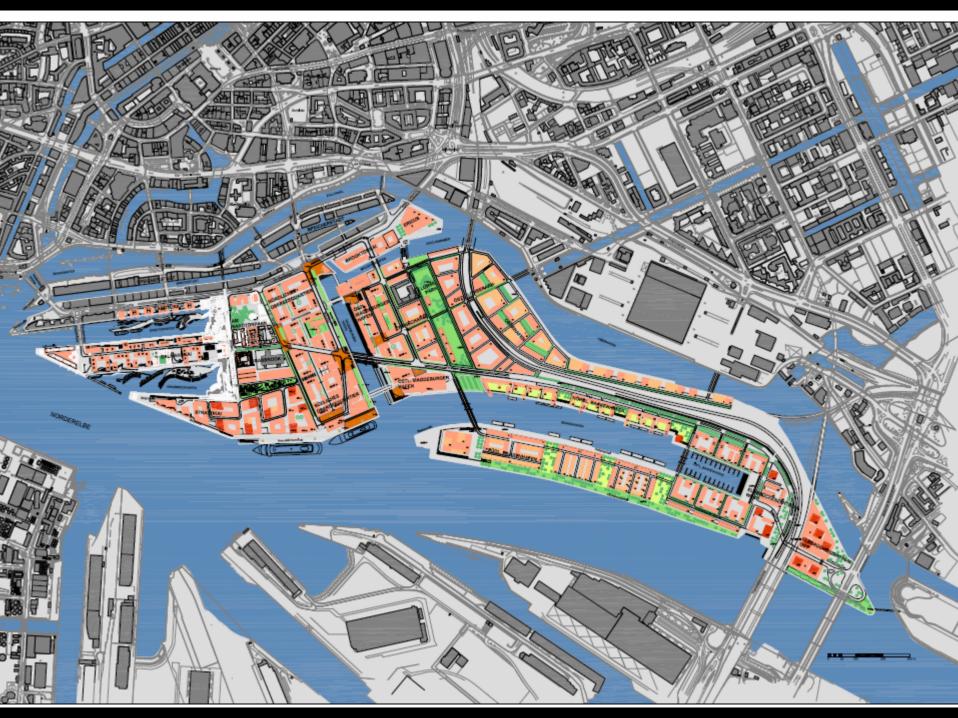

l sustainability

┿

Sustainable technology

#### Urban & social sustainability

- > transformation strategy from status quo
- > react to unforeseen events
- > traces & identity
- > efficient land use
- > density & mixed use
- > mobility concept
- > public | private
- > activating zones
- > water & surface management
- > public space network







### The city becomes a tree

[the urban landscape becomes a forest of trees]























organisatie "Plaza"



































## This is the global city

 $\neq$ 

S. Sassens' global city



















Göktürk before 1950



Göktürk 1985



Göktürk 1990



Göktürk 2005



#### ethnic groups



"urban archipelago"



public and private streets



places of exchange













# 260 years of open city?





















### sustainable urban strategy

urban design strategy

+

process design strategy

### transformation strategy

transforming the status quo

X

"simultaneous chess "

**≠** 

fixed vision or tabula rasa

#### simultaneous chess

















## **STOP**