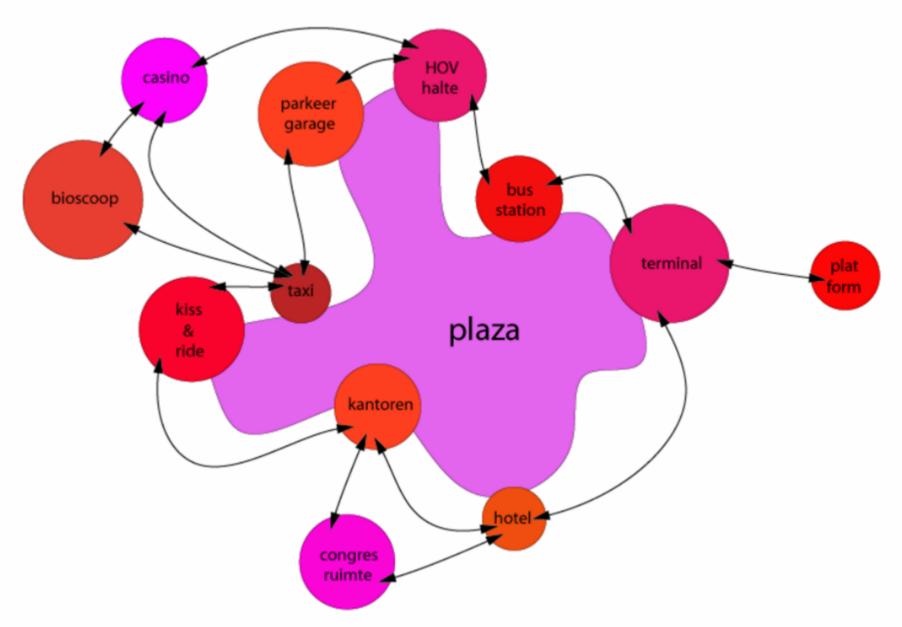

### The city becomes a tree

[the urban landscape becomes a forest of trees]

organisatie "Plaza"