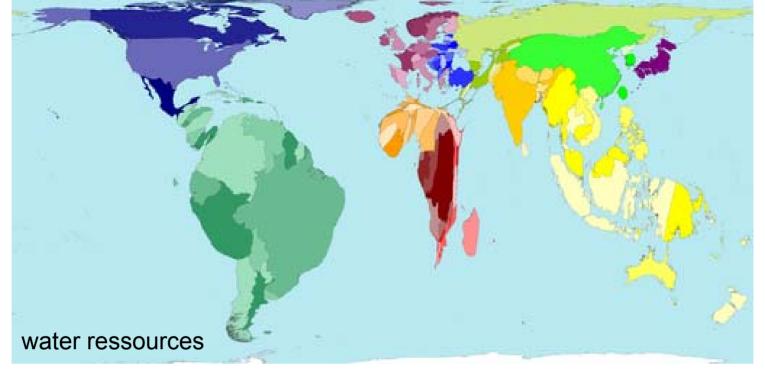

#### Sustainable Urban Design

Urban & social sustainability

┿

Sustainable technology

#### Urban & social sustainability

- > transformation strategy from status quo
- > react to unforeseen events
- > traces & identity
- > efficient land use
- > density & mixed use
- > mobility concept
- > public | private
- > activating zones
- > water & surface management
- > public space network