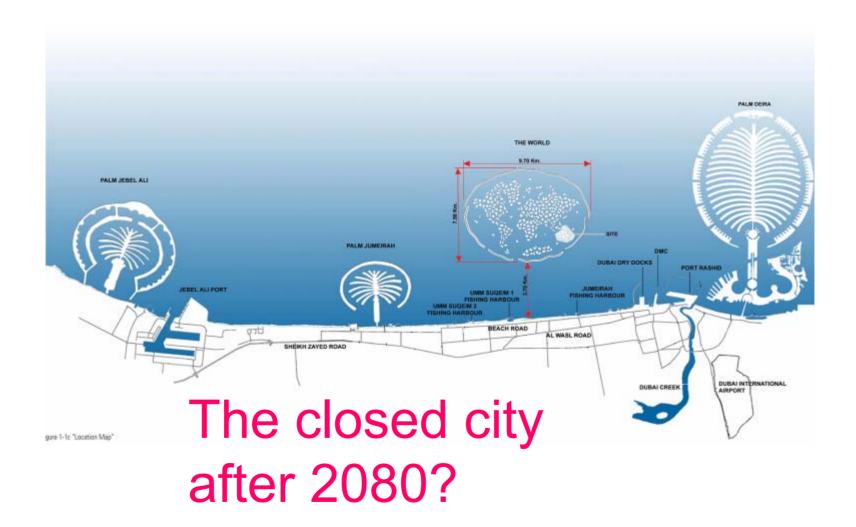

stainable Urban Design

Urban & social sustainability

┿

Sustainable technology

#### Urban & social sustainability

- > transformation strategy from status quo
- > react to unforeseen events
- > traces & identity
- > efficient land use
- > density & mixed use
- > mobility concept
- > public | private
- > activating zones
- > water & surface management
- > public space network







### The city becomes a tree

[the urban landscape becomes a forest of trees]























organisatie "Plaza"



































## This is the global city

 $\neq$ 

S. Sassens' global city



















Göktürk before 1950



Göktürk 1985



Göktürk 1990



Göktürk 2005



#### ethnic groups



"urban archipelago"



public and private streets



places of exchange













# 260 years of open city?





















### sustainable urban strategy

urban design strategy

+

process design strategy

### transformation strategy

transforming the status quo

X

"simultaneous chess "

**≠** 

fixed vision or tabula rasa

#### simultaneous chess

















## **STOP**