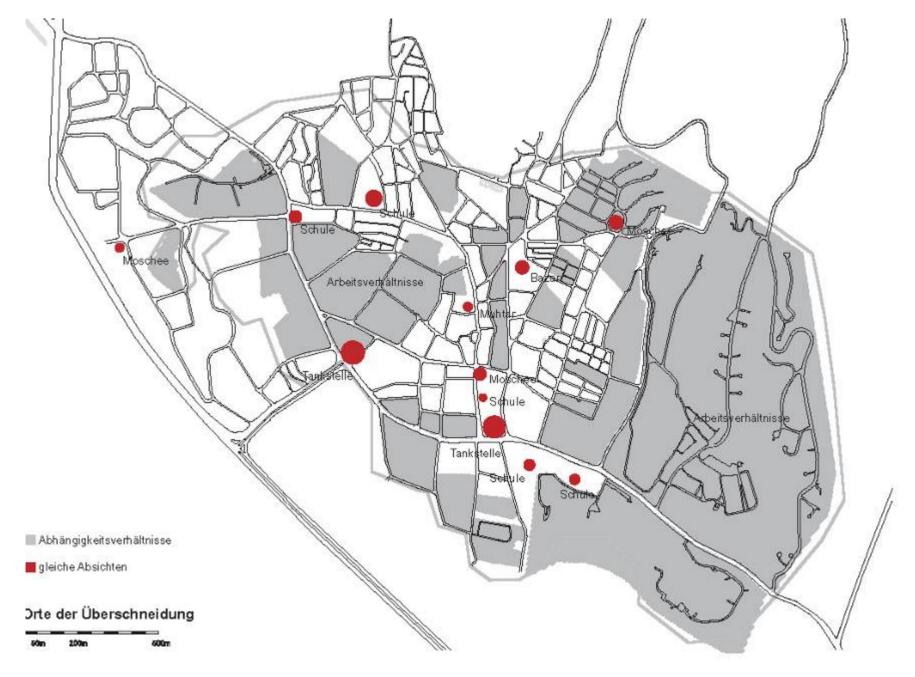

#### ethnic groups

"urban archipelago"

public and private streets

places of exchange