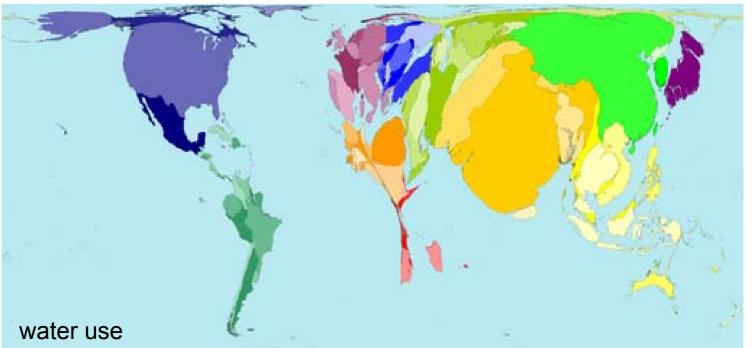

#### Sustainable Urban Design

Urban & social sustainability

┿

Sustainable technology

#### Urban & social sustainability

- > transformation strategy from status quo
- > react to unforeseen events
- > traces & identity
- > efficient land use
- > density & mixed use
- > mobility concept
- > public | private
- > activating zones
- > water & surface management
- > public space network