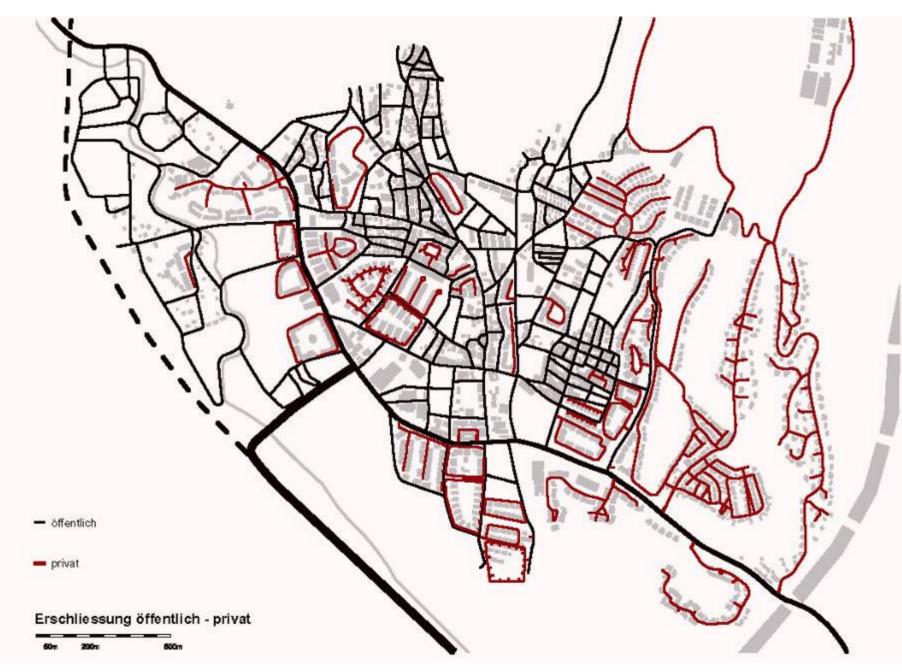

#### ethnic groups

"urban archipelago"

public and private streets

places of exchange