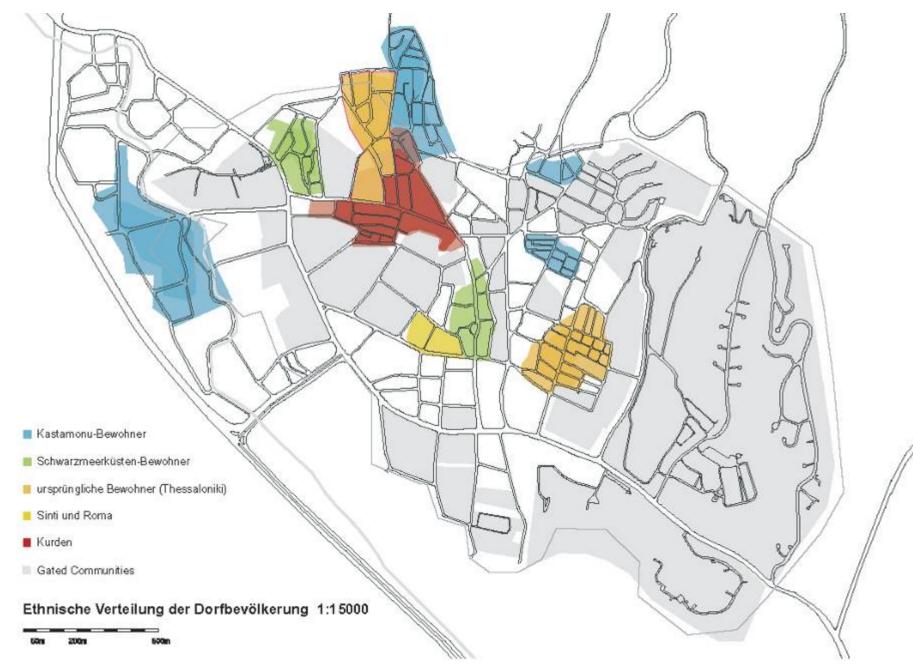

#### ethnic groups

"urban archipelago"

public and private streets

places of exchange